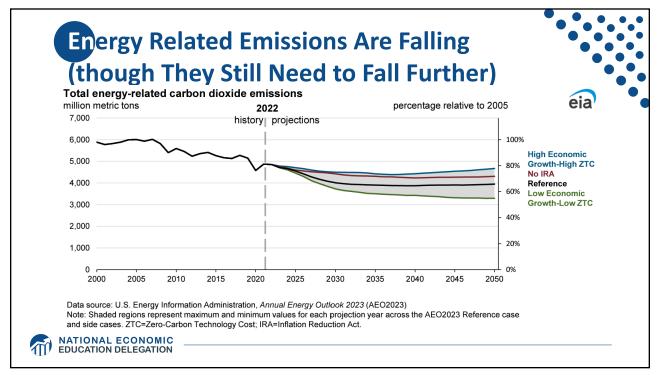

| <b>China</b><br>13.9% | le for the oth      |                   |             |          | India<br>3.2 |        | Ukraine<br>1.8      | Inter<br>trans<br>2.5 | national<br>port  |  |  |
|-----------------------|---------------------|-------------------|-------------|----------|--------------|--------|---------------------|-----------------------|-------------------|--|--|
|                       |                     |                   |             |          |              |        | Serb.               |                       |                   |  |  |
|                       |                     |                   |             |          |              |        | South Africa<br>1.3 | Egypt 0.4             | Mexico<br>1.2     |  |  |
| Iran<br>1.1           | Saudi Arabia<br>0.9 | Turkey<br>0.6     | Malaysia    | Pakistan | N. Korea     | U.A.E. | Algeria<br>Nigeria  |                       |                   |  |  |
| 0                     | Indonesia<br>0.9    | Taiwan<br>0.5     | Iraq<br>0.3 |          |              |        | Brazil<br>1.0       | Venez.<br>0.5         | Colombia<br>Chile |  |  |
| South Korea           | Kazakhstan<br>0.8   | Thailand<br>0.4   | Viet.       |          |              |        |                     | Peru                  | 5 S               |  |  |
|                       |                     | Uzbekistan<br>0.4 | Phil.       |          |              |        | Argentina<br>0.5    | Cuba                  |                   |  |  |