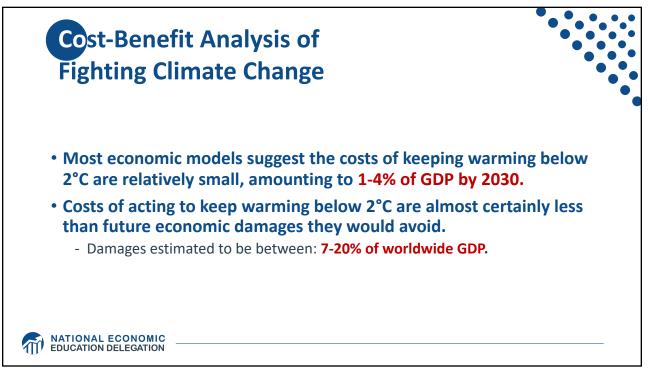

| <b>China</b><br>13.9% | le for the oth      |                   |             |          | India<br>3.2 |        | Ukraine<br>1.8      | Inter<br>trans<br>2.5 | national<br>port  |  |  |
|-----------------------|---------------------|-------------------|-------------|----------|--------------|--------|---------------------|-----------------------|-------------------|--|--|
|                       |                     |                   |             |          |              |        | Serb.               |                       |                   |  |  |
|                       |                     |                   |             |          |              |        | South Africa<br>1.3 | Egypt 0.4             | Mexico<br>1.2     |  |