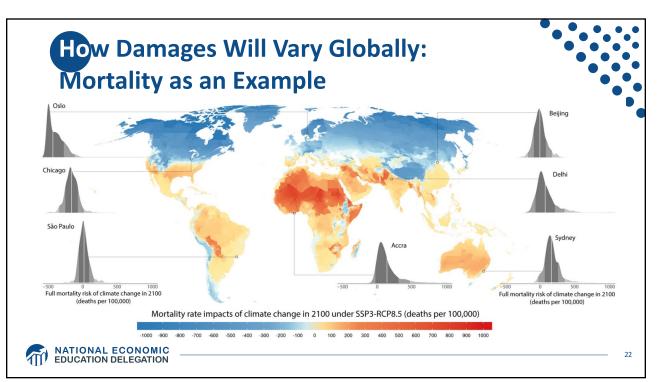

| <b>China</b><br>13.9% | le for the oth      |                   |             |          | India<br>3.2 |        | Ukraine<br>1.8      | Inter<br>trans<br>2.5 | national<br>port  |  |  |
|-----------------------|---------------------|-------------------|-------------|----------|--------------|--------|---------------------|-----------------------|-------------------|--|--|
|                       |                     |                   |             |          |              |        | Serb.               |                       |                   |  |  |
|                       |                     |                   |             |          |              |        | South Africa<br>1.3 | Egypt 0.4             | Mexico<br>1.2     |  |  |
| Iran<br>1.1           |