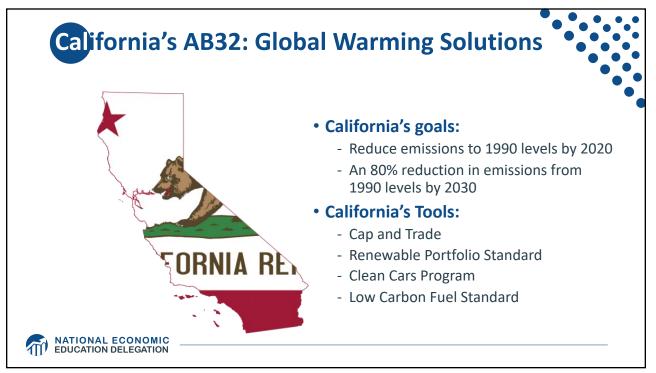

br>1.1           | Saudi Arabia<br>0.9 | Turkey<br>0.6     | Malaysia    | Pakistan | N. Korea     | U.A.E. | Algeria<br>Nigeria  |                       |                   |  |  |
| 0                     | Indonesia<br>0.9    | Taiwan<br>0.5     | Iraq<br>0.3 |          |              |        | Brazil<br>1.0       | Venez.<br>0.5         | Colombia<br>Chile |  |  |
| South Korea           | Kazakhstan<br>0.8   | Thailand<br>0.4   | Viet.       |          |              |        |                     | Peru                  | 5 S               |  |  |
|                       |                     | Uzbekistan<br>0.4 | Phil.       |          |              |        | Argentina<br>0.5    | Cuba                  |                   |  |  |