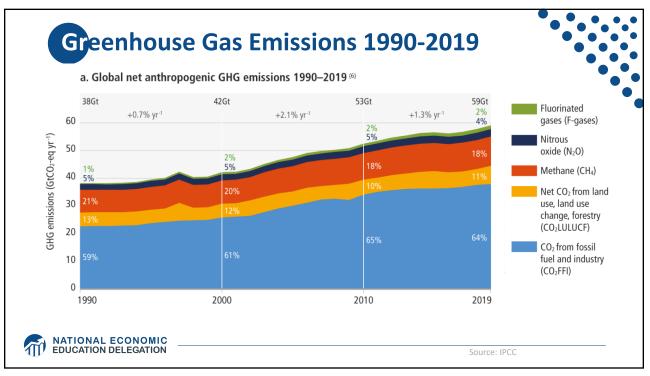

| <b>China</b><br>13.9% | le for the oth      |                   |             |          | India<br>3.2 |        | Ukraine<br>1.8      | Inter<br>trans<br>2.5 | national<br>port  |  |  |
|-----------------------|---------------------|-------------------|-------------|----------|--------------|--------|---------------------|-----------------------|-------------------|--|--|
|                       |                     |                   |             |          |              |        | Serb.               |                       |                   |  |  |
|                       |                     |                   |             |          |              |        | South Africa<br>1.3 | Egypt 0.4             | Mexico<br>1.2     |  |  |
| Iran