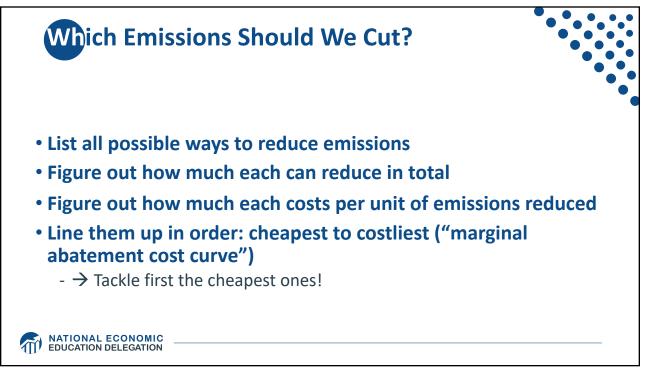

| <b>China</b><br>13.9% | le for the oth      |                   |             |          | India<br>3.2 |        | Ukraine<br>1.8      | Inter<br>trans<br>2.5 | national<br>port  |  |  |
|-----------------------|---------------------|-------------------|-------------|----------|--------------|--------|---------------------|-----------------------|-------------------|--|--|
|                       |                     |                   |             |          |              |        | Serb.               |                       |                   |  |  |
|                       |                     |                   |             |          |              |        | South Africa<br>1.3 | Egypt 0.4             | Mexico<br>1.2     |  |  |
| Iran<br>1.1           | Saudi Arabia<br>0.9 | Turkey<br>0.6     | Malaysia    | Pakistan | N. Korea     | U.A.E. | Algeria<br>Nigeria  |                       |                   |  |  |
| 0                     | Indonesia<br>0.9    | Taiwan<br>0.5     | Iraq<br>0.3 |          |              |        | Brazil<br>1.0       | Venez.<br>0.5         | Colombia<br>Chile |  |  |
| South Korea           | Kazakhstan<br>0.8   | Thailand<br>0.4   | Viet.       |          |              |        |                     | Peru                  | 5 S               |  |  |
|                       |                     | Uzbekistan<br>0.4 | Phil.       |          |              |        | Argentina<br>0.5    | Cuba                  |                   |  |  |