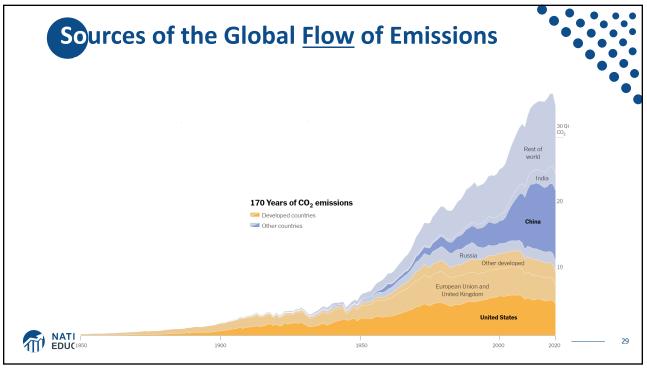

| <b>China</b><br>13.9% | le for the oth      |                   |             |          | India<br>3.2 |        | Ukraine<br>1.8      | Inter<br>trans<br>2.5 | national<br>port  |  |  |
|-----------------------|---------------------|-------------------|-------------|----------|--------------|--------|---------------------|-----------------------|-------------------|--|--|
|                       |                     |                   |             |          |              |        | Serb.               |                       |                   |  |  |
|                       |                     |                   |             |          |              |        | South Africa<br>1.3 | Egypt 0.4             | Mexico<br>1.2     |  |  |
| Iran<br>1.1           | Saudi Arabia<br>0.9 | Turkey<br>0.6     | Malaysia    | Pakistan | N. Korea     | U.A.E. | Algeria<br>Nigeria  |                       |                   |  |  |
| 0                     | Indonesia<br>0.9    | Taiwan<br>0.5     | Iraq<br>0.3 |          |              |        | Brazil<br>1.0       | Venez.<br>0.5         | Colombia<br>Chile |  |  |
| South Korea           | Kazakhstan<br>0.8   | Thailand<br>0.4   | Viet.       |          |              |        |                     | Peru                  | 5 S               |  |  |
|                       |                     | Uzbekistan<br>0.4 | Phil.       |          |              |        | Argentina<br>0.5    | Cuba                  |                   |  |  |