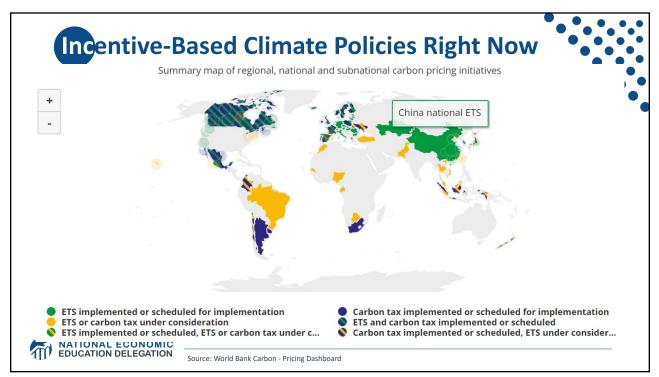

ran<br>1.1           | Saudi Arabia<br>0.9 | Turkey<br>0.6     | Malaysia    | Pakistan | N. Korea     | U.A.E. | Algeria<br>Nigeria  |                       |                   |  |  |
| 0                     | Indonesia<br>0.9    | Taiwan<br>0.5     | Iraq<br>0.3 |          |              |        | Brazil<br>1.0       | Venez.<br>0.5         | Colombia<br>Chile |  |  |
| South Korea           | Kazakhstan<br>0.8   | Thailand<br>0.4   | Viet.       |          |              |        |                     | Peru                  | 5 S               |  |  |
|                       |                     | Uzbekistan<br>0.4 | Phil.       |          |              |        | Argentina<br>0.5    | Cuba                  |                   |  |  |