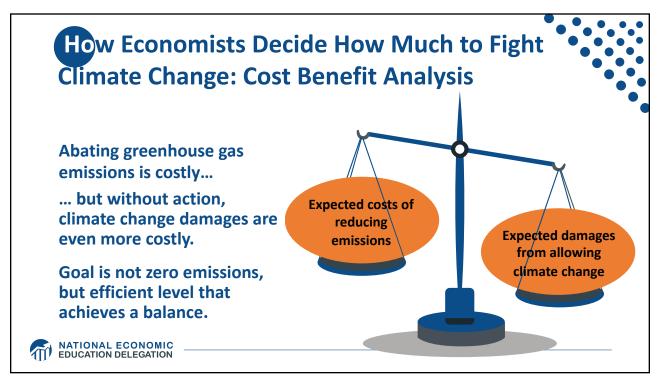

| <b>China</b><br>13.9% | le for the oth      |                   |             |          | India<br>3.2 |        | Ukraine<br>1.8      | Inter<br>trans<br>2.5 | national<br>port  |  |  |
|-----------------------|---------------------|-------------------|-------------|----------|--------------|--------|---------------------|-----------------------|-------------------|--|--|
|                       |                     |                   |             |          |              |        | Serb.               |                       |                   |  |  |
|                       |                     |                   |             |          |              |        | South Africa<br>1.3 | Egypt 0.4             | Mexico<br>1.2     |  |