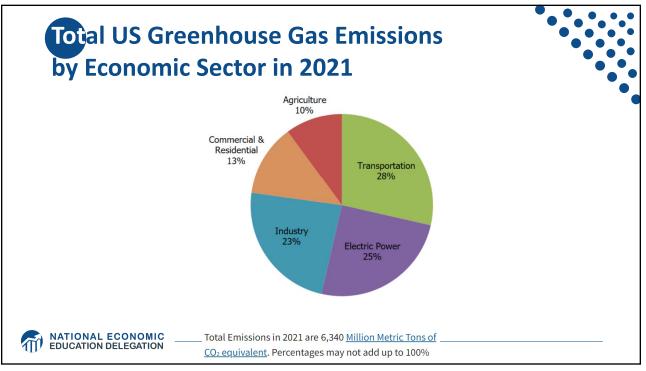

| <b>China</b><br>13.9% | le for the oth      |                   |             |          | India<br>3.2 |        | Ukraine<br>1.8      | Inter<br>trans<br>2.5 | national<br>port  |  |  |
|-----------------------|---------------------|-------------------|-------------|----------|--------------|--------|---------------------|-----------------------|-------------------|--|--|
|                       |                     |                   |             |          |              |        | Serb.               |                       |                   |  |  |
|                       |                     |                   |             |          |              |        | South Africa<br>1.3 | Egypt 0.4             | Mexico<br>1.2     |  |  |
| Iran<br>1.1           | Saudi Arabia<br>0.9 | Turkey<br>0.6     | Malaysia    | Pakistan | N. Korea     | U.A.E. | Algeria<br>Nigeria  |                       |                   |  |  |
| 0                     | Indonesia<br>0.9    | Taiwan<br>0.5     | Iraq<br>0.3 |          |              |        | Brazil<br>1.0       | Venez.<br>0.5         | Colombia<br>Chile |  |  |
| South Korea           | Kazakhstan<br>0.8   | Thailand<br>0.4   | Viet.       |          |              |        |                     | Peru                  | 5 S               |  |  |
|                       |                     | Uzbekistan<br>0.4 | Phil.       |          |              |        | Argentina<br>0.5    | Cuba                  |                   |  |  |