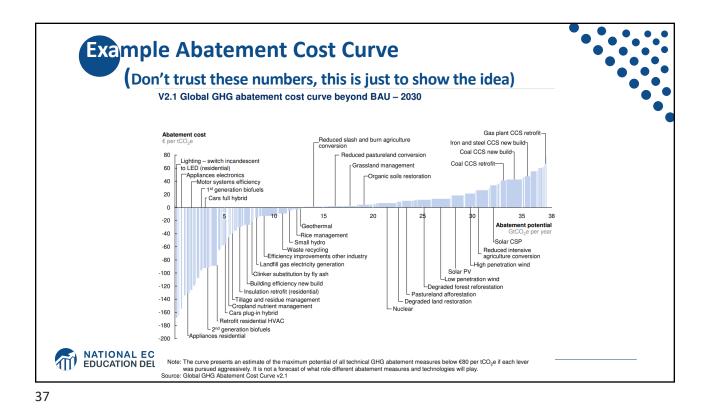

| <b>China</b><br>13.9% | le for the oth      |                   |             |          | India<br>3.2 |        | Ukraine<br>1.8      | Inter<br>trans<br>2.5 | national<br>port  |  |  |
|-----------------------|---------------------|-------------------|-------------|----------|--------------|--------|---------------------|-----------------------|-------------------|--|--|
|                       |                     |                   |             |          |              |        | Serb.               |                       |                   |  |  |
|                       |                     |                   |             |          |              |        | South Africa<br>1.3 | Egypt 0.4             | Mexico<br>1.2     |  |  |
| Iran<br>1.1           | Saudi Arabia<br>0.9 | Turkey<br>0.6     | Malaysia    | Pakistan | N. Korea     | U.A.E. | Algeria<br>Nigeria  |                       |                   |  |  |
| 0                     | Indonesia<br>0.9    | Taiwan<br>0.5     | Iraq<br>0.3 |          |              |        | Brazil<br>1.0       | Venez.<br>0.5         | Colombia<br>Chile |  |  |
| South Korea           | Kazakhstan<br>0.8   | Thailand<br>0.4   | Viet.       |          |              |        |                     | Peru                  | 5 S               |  |  |
|                       |                     | Uzbekistan<br>0.4 | Phil.       |          |              |        | Argentina<br>0.5    | Cuba                  |                   |  |  |