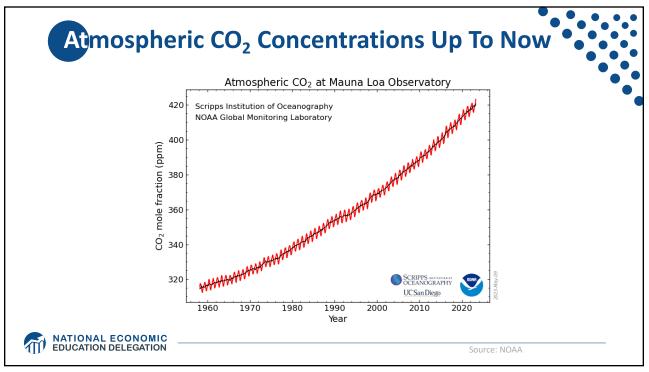

| <b>China</b><br>13.9% | le for the oth      |                   |             |          | India<br>3.2 |        | Ukraine<br>1.8      | Inter<br>trans<br>2.5 | national<br>port  |  |  |
|-----------------------|---------------------|-------------------|-------------|----------|--------------|--------|---------------------|-----------------------|-------------------|--|--|
|                       |                     |                   |             |          |              |        | Serb.               |                       |                   |  |  |
|                       |                     |                   |             |          |              |        | South Africa<br>1.3 | Egypt 0.4             | Mexico<br>1.2     |  |  |
| Iran<br>