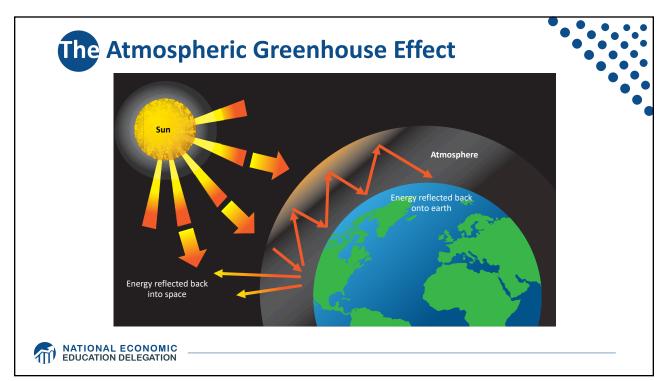

| <b>China</b><br>13.9% | le for the oth      |                   |             |          | India<br>3.2 |        | Ukraine<br>1.8      | Inter<br>trans<br>2.5 | national<br>port  |  |  |
|-----------------------|---------------------|-------------------|-------------|----------|--------------|--------|---------------------|-----------------------|-------------------|--|--|
|                       |                     |                   |             |          |              |        | Serb.               |                       |                   |  |  |
|                       |                     |                   |             |          |              |        | South Africa<br>1.3 | Egypt 0.4             | Mexico<br>1.2     |  |  |
| Ir