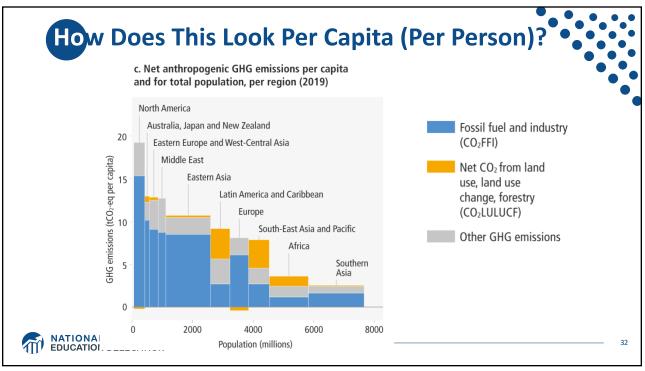

| <b>China</b><br>13.9% | le for the oth      |                   |             |          | India<br>3.2 |        | Ukraine<br>1.8      | Inter<br>trans<br>2.5 | national<br>port  |  |  |
|-----------------------|---------------------|-------------------|-------------|----------|--------------|--------|---------------------|-----------------------|-------------------|--|--|
|                       |                     |                   |             |          |              |        | Serb.               |                       |                   |  |  |
|                       |                     |                   |             |          |              |        | South Africa<br>1.3 | Egypt 0.4             | Mexico<br>1.2     |  |  |
| Iran<br>1.1           | Saudi Arabia<br>0.9 | Turkey<br>0.6     | Malaysia    | Pakistan | N. Korea     | U.A.E. | Algeria<br>Nigeria  |                       |                   |  |  |
| 0                     | Indonesia<br>0.9    | Taiwan<br>0.5     | Iraq<br>0.3 |          |              |        | Brazil<br>1.0       | Venez.<br>0.5         | Colombia<br>Chile |  |  |
| South Korea           | Kazakhstan<br>0.8   | Thailand<br>0.4   | Viet.       |          |              |        |                     | Peru                  | 5 S               |  |  |
|                       |                     | Uzbekistan<br>0.4 | Phil.       |          |              |        | Argentina<br>0.5    | Cuba                  |                   |  |  |