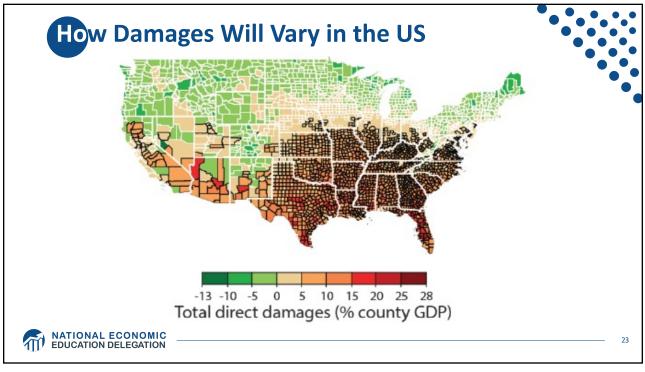

| <b>China</b><br>13.9% | le for the oth      |                   |             |          | India<br>3.2 |        | Ukraine<br>1.8      | Inter<br>trans<br>2.5 | national<br>port  |  |  |
|-----------------------|---------------------|-------------------|-------------|----------|--------------|--------|---------------------|-----------------------|-------------------|--|--|
|                       |                     |                   |             |          |              |        | Serb.               |                       |                   |  |  |
|                       |                     |                   |             |          |              |        | South Africa<br>1.3 | Egypt 0.4             | Mexico<br>1.2     |  |  |
| Iran<br>1.1           | Sa