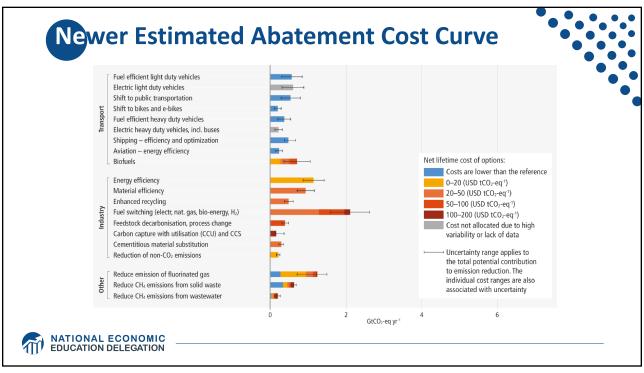

| <b>China</b><br>13.9% | le for the oth      |                   |             |          | India<br>3.2 |        | Ukraine<br>1.8      | Inter<br>trans<br>2.5 | national<br>port  |  |  |
|-----------------------|---------------------|-------------------|-------------|----------|--------------|--------|---------------------|-----------------------|-------------------|--|--|
|                       |                     |                   |             |          |              |        | Serb.               |                       |                   |  |  |
|                       |                     |                   |             |          |              |        | South Africa<br>1.3 | Egypt 0.4             | Mexico<br>1.2     |  |  |
| Iran<br>1.1           | Saudi Arabia<br>0.9 | Turkey<br>0.6     | Malaysia    | Pakistan | N. Korea     | U.A.E. | Algeria<br>Nigeria  |                       |                   |  |  |
| 0                     | Indonesia<br>0.9    | Taiwan<br>0.5     | Iraq<br>0.3 |          |              |        | Brazil<br>1.0       | Venez.<br>0.5         | Colombia<br>Chile |  |  |
| South Korea           | Kazakhstan<br>0.8   | Thailand<br>0.4   | Viet.       |          |              |        |                     | Peru                  | 5 S               |  |  |
|                       |                     | Uzbekistan<br>0.4 | Phil.       |          |              |        | Argentina<br>0.5    | Cuba                  |                   |  |  |