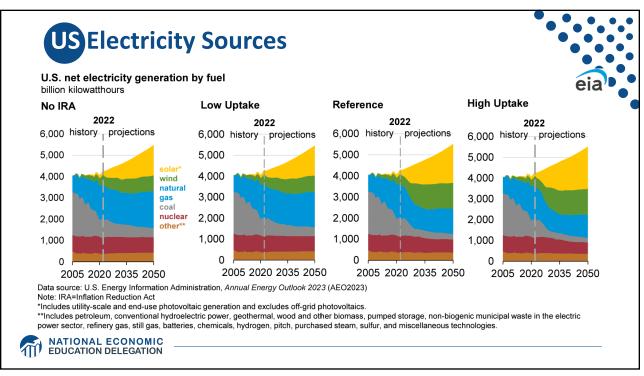

| <b>China</b><br>13.9% | le for the oth      |                   |             |          | India<br>3.2 |        | Ukraine<br>1.8      | Inter<br>trans<br>2.5 | national<br>port  |  |  |
|-----------------------|---------------------|-------------------|-------------|----------|--------------|--------|---------------------|-----------------------|-------------------|--|--|
|                       |                     |                   |             |          |              |        | Serb.               |                       |                   |  |  |
|                       |                     |                   |             |          |              |        | South Africa<br>1.3 | Egypt 0.4             | Mexico<br>1.2     |  |  |
| Iran<br>1.1           | Saudi Arabia<br>0.9 | Turkey<br>0.6     | Malaysia    | Pakistan | N. Korea     | U.A.E. | Algeria<br>Nigeria  |                       |                   |  |  |
| 0                     | Indonesia<br>0.9    | Taiwan<br>0.5     | Iraq<br>0.3 |          |              |        | Brazil<br>1.0       | Venez.<br>0.5         | Colombia<br>Chile |  |  |
| South Korea           | Kazakhstan<br>0.8   | Thailand<br>0.4   | Viet.       |          |              |        |                     | Peru                  | 5 S               |  |  |
|                       |                     | Uzbekistan<br>0.4 | Phil.       |          |              |        | Argentina<br>0.5    | Cuba                  |                   |  |  |