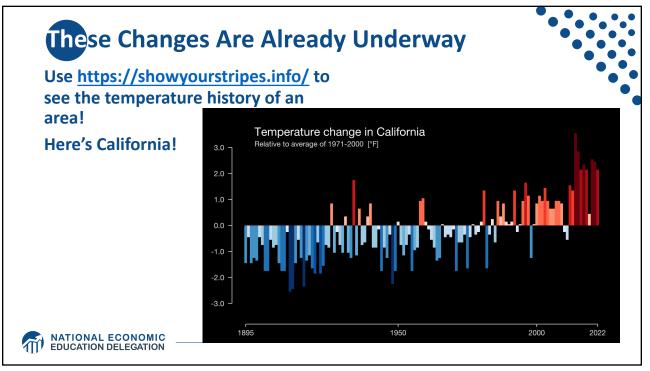

| <b>China</b><br>13.9% | le for the oth      |                   |             |          | India<br>3.2 |        | Ukraine<br>1.8      | Inter<br>trans<br>2.5 | national<br>port  |  |  |
|-----------------------|---------------------|-------------------|-------------|----------|--------------|--------|---------------------|-----------------------|-------------------|--|--|
|                       |                     |                   |             |          |              |        | Serb.               |                       |                   |  |  |
|                       |                     |                   |             |          |              |        | South Africa<br>1.3 | Egypt 0.4             | Mexico<br>1.2     |  |  |
| Iran<br>1.1