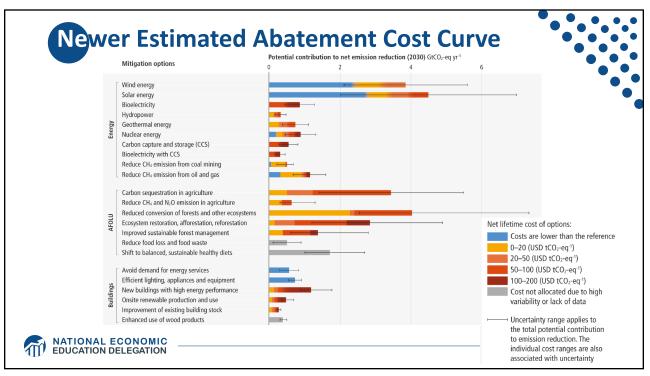

| <b>China</b><br>13.9% | le for the oth      |                   |             |          | India<br>3.2 |        | Ukraine<br>1.8      | Inter<br>trans<br>2.5 | national<br>port  |  |  |
|-----------------------|---------------------|-------------------|-------------|----------|--------------|--------|---------------------|-----------------------|-------------------|--|--|
|                       |                     |                   |             |          |              |        | Serb.               |                       |                   |  |  |
|                       |                     |                   |             |          |              |        | South Africa<br>1.3 | Egypt 0.4             | Mexico<br>1.2     |  |  |
| Iran<br>1.1           | Saudi Arabia<br>0.9 | Turkey<br>0.6     | Malaysia    | Pakistan | N. Korea     | U.A.E. | Algeria<br>Nigeria  |                       |                   |  |  |
| 0                     | Indonesia<br>0.9    | Taiwan<br>0.5     | Iraq<br>0.3 |          |              |        | Brazil<br>1.0       | Venez.<br>0.5         | Colombia<br>Chile |  |  |
| South Korea           | Kazakhstan<br>0.8   | Thailand<br>0.4   | Viet.       |          |              |        |                     | Peru                  | 5 S               |  |  |
|                       |                     | Uzbekistan<br>0.4 | Phil.       |          |              |        | Argentina<br>0.5    | Cuba                  |                   |  |  |