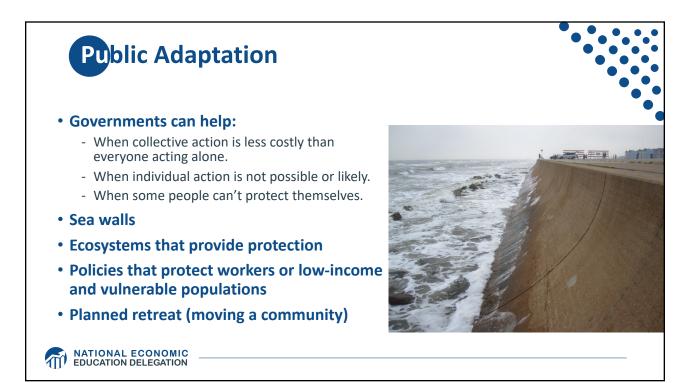

| <b>China</b><br>13.9% | le for the oth      |                   |             |          | India<br>3.2 |        | Ukraine<br>1.8      | Inter<br>trans<br>2.5 | national<br>port  |  |  |
|-----------------------|---------------------|-------------------|-------------|----------|--------------|--------|---------------------|-----------------------|-------------------|--|--|
|                       |                     |                   |             |          |              |        | Serb.               |                       |                   |  |  |
|                       |                     |                   |             |          |              |        | South Africa<br>1.3 | Egypt 0.4             | Mexico<br>1.2     |  |  |
| Iran<br>1.1           | Saudi Ar