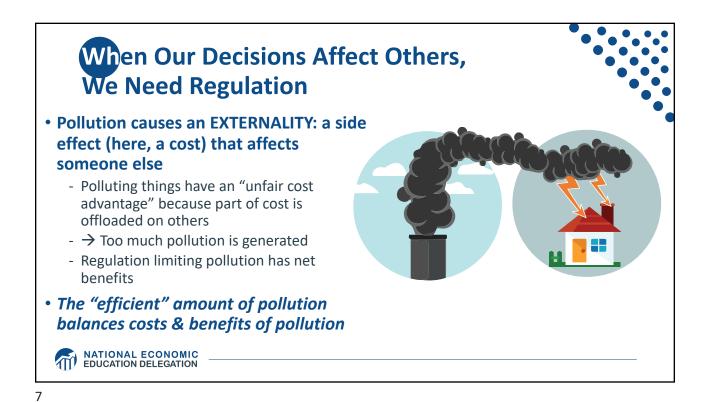

| <b>China</b><br>13.9% | le for the oth      |                   |             |          | India<br>3.2 |        | Ukraine<br>1.8      | Inter<br>trans<br>2.5 | national<br>port  |  |  |
|-----------------------|---------------------|-------------------|-------------|----------|--------------|--------|---------------------|-----------------------|-------------------|--|--|
|                       |                     |                   |             |          |              |        | Serb.               |                       |                   |  |  |
|                       |                     |                   |             |          |              |        | South Africa<br>1.3 | Egypt 0.4             | Mexico<br>1.2     |