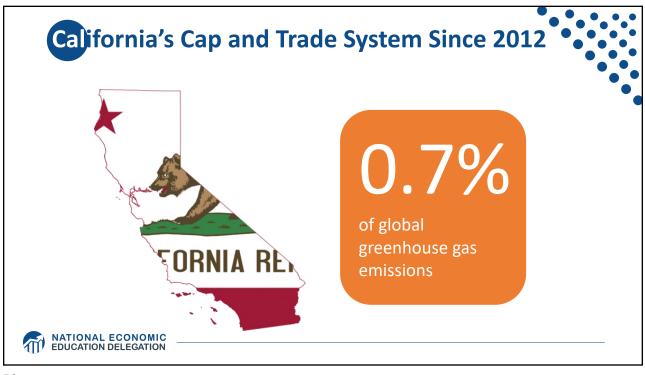

n<br>1.1           | Saudi Arabia<br>0.9 | Turkey<br>0.6     | Malaysia    | Pakistan | N. Korea     | U.A.E. | Algeria<br>Nigeria  |                       |                   |  |  |
| 0                     | Indonesia<br>0.9    | Taiwan<br>0.5     | Iraq<br>0.3 |          |              |        | Brazil<br>1.0       | Venez.<br>0.5         | Colombia<br>Chile |  |  |
| South Korea           | Kazakhstan<br>0.8   | Thailand<br>0.4   | Viet.       |          |              |        |                     | Peru                  | 5 S               |  |  |
|                       |                     | Uzbekistan<br>0.4 | Phil.       |          |              |        | Argentina<br>0.5    | Cuba                  |                   |  |  |