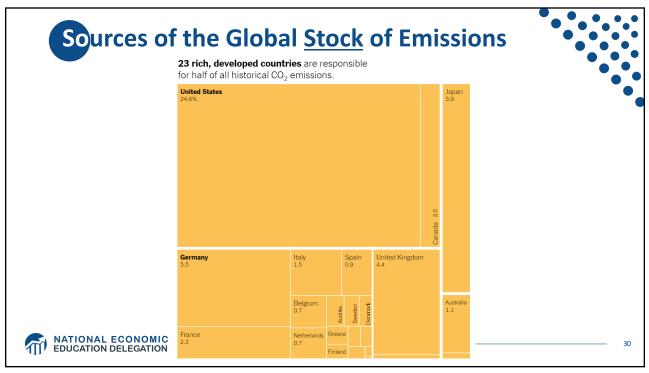

| <b>China</b><br>13.9% | le for the oth      |                   |             |          | India<br>3.2 |        | Ukraine<br>1.8      | Inter<br>trans<br>2.5 | national<br>port  |  |  |
|-----------------------|---------------------|-------------------|-------------|----------|--------------|--------|---------------------|-----------------------|-------------------|--|--|
|                       |                     |                   |             |          |              |        | Serb.               |                       |                   |  |  |
|                       |                     |                   |             |          |              |        | South Africa<br>1.3 | Egypt 0.4             | Mexico<br>1.2     |  |  |
| Iran<br>1.1           | Saudi Arabia<br>0.9 | Turkey<br>0.6     | Malaysia    | Pakistan | N. Korea     | U.A.E. | Algeria<br>Nigeria  |                       |                   |  |  |
| 0                     | Indonesia<br>0.9    | Taiwan<br>0.5     | Iraq<br>0.3 |          |              |        | Brazil<br>1.0       | Venez.<br>0.5         | Colombia<br>Chile |  |  |
| South Korea           | Kazakhstan<br>0.8   | Thailand<br>0.4   | Viet.       |          |              |        |                     | Peru                  | 5 S               |  |  |
|                       |                     | Uzbekistan<br>0.4 | Phil.       |          |              |        | Argentina<br>0.5    | Cuba                  |                   |  |  |