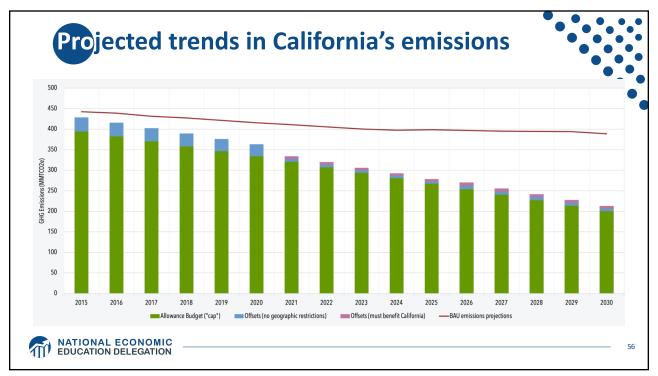

.1           | Saudi Arabia<br>0.9 | Turkey<br>0.6     | Malaysia    | Pakistan | N. Korea     | U.A.E. | Algeria<br>Nigeria  |                       |                   |  |  |
| 0                     | Indonesia<br>0.9    | Taiwan<br>0.5     | Iraq<br>0.3 |          |              |        | Brazil<br>1.0       | Venez.<br>0.5         | Colombia<br>Chile |  |  |
| South Korea           | Kazakhstan<br>0.8   | Thailand<br>0.4   | Viet.       |          |              |        |                     | Peru                  | 5 S               |  |  |
|                       |                     | Uzbekistan<br>0.4 | Phil.       |          |              |        | Argentina<br>0.5    | Cuba                  |                   |  |  |