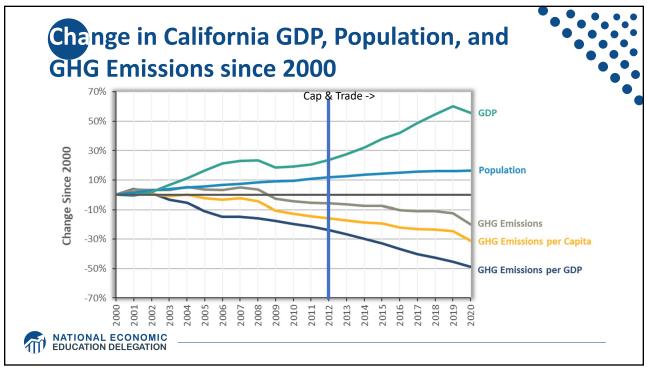

>1.1           | Saudi Arabia<br>0.9 | Turkey<br>0.6     | Malaysia    | Pakistan | N. Korea     | U.A.E. | Algeria<br>Nigeria  |                       |                   |  |  |
| 0                     | Indonesia<br>0.9    | Taiwan<br>0.5     | Iraq<br>0.3 |          |              |        | Brazil<br>1.0       | Venez.<br>0.5         | Colombia<br>Chile |  |  |
| South Korea           | Kazakhstan<br>0.8   | Thailand<br>0.4   | Viet.       |          |              |        |                     | Peru                  | 5 S               |  |  |
|                       |                     | Uzbekistan<br>0.4 | Phil.       |          |              |        | Argentina<br>0.5    | Cuba                  |                   |  |  |