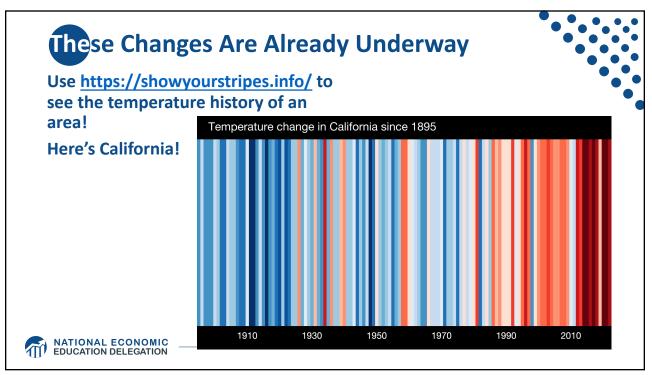

| <b>China</b><br>13.9% | le for the oth      |                   |             |          | India<br>3.2 |        | Ukraine<br>1.8      | Inter<br>trans<br>2.5 | national<br>port  |  |  |
|-----------------------|---------------------|-------------------|-------------|----------|--------------|--------|---------------------|-----------------------|-------------------|--|--|
|                       |                     |                   |             |          |              |        | Serb.               |                       |                   |  |  |
|                       |                     |                   |             |          |              |        | South Africa<br>1.3 | Egypt 0.4             | Mexico<br>1.2     |  |  |
| Iran<br>1.1