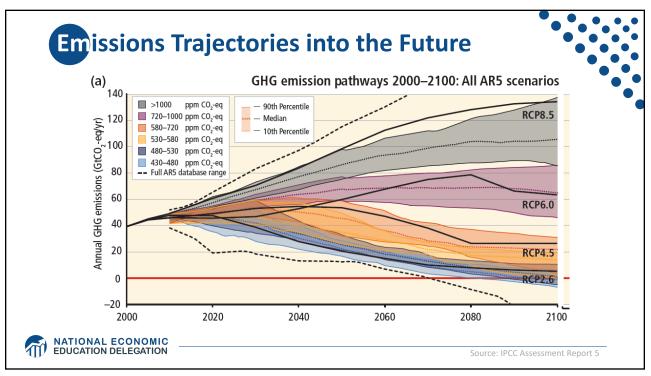

| <b>China</b><br>13.9% | le for the oth      |                   |             |          | India<br>3.2 |        | Ukraine<br>1.8      | Inter<br>trans<br>2.5 | national<br>port  |  |  |
|-----------------------|---------------------|-------------------|-------------|----------|--------------|--------|---------------------|-----------------------|-------------------|--|--|
|                       |                     |                   |             |          |              |        | Serb.               |                       |                   |  |  |
|                       |                     |                   |             |          |              |        | South Africa<br>1.3 | Egypt 0.4             | Mexico<br>1.2     |  |  |
| Iran<br>1.