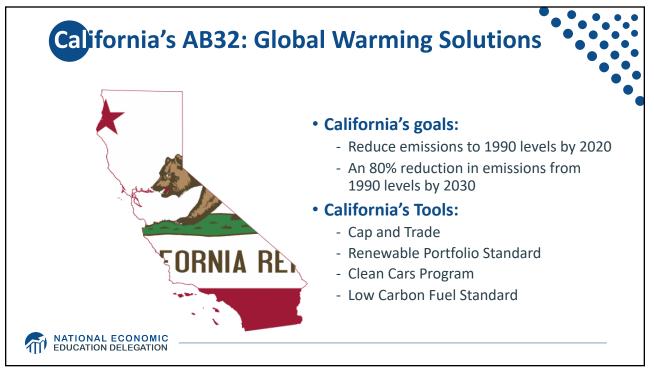

| Italy<br>1.5   | Spain<br>0.9 | United Kingdom<br>4.4 |            |                  |             |    |
|                                           |                                                                                                                                                      | Belgium<br>0.7 |              |                       |            | Australia<br>1.1 |             |    |
| MATIONAL ECONOMIC<br>EDUCATION DELEGATION | France<br>2.3                                                                                                                                        | 0.7<br>Finla   |              |                       |            |                  | - <u></u> - | 23 |