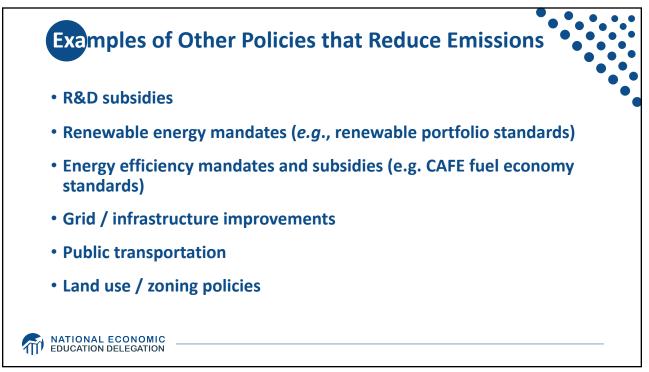

| Italy<br>1.5   | Spain<br>0.9 | United Kingdom<br>4.4 |            |                  |             |    |
|                                           |                                                                                                                                                      | Belgium<br>0.7 |              |                       |            | Australia<br>1.1 |             |    |
| MATIONAL ECONOMIC<br>EDUCATION DELEGATION | France<br>2.3                                                                                                                                        | 0.7<br>Finla   |              |                       |            |                  | - <u></u> - | 23 |