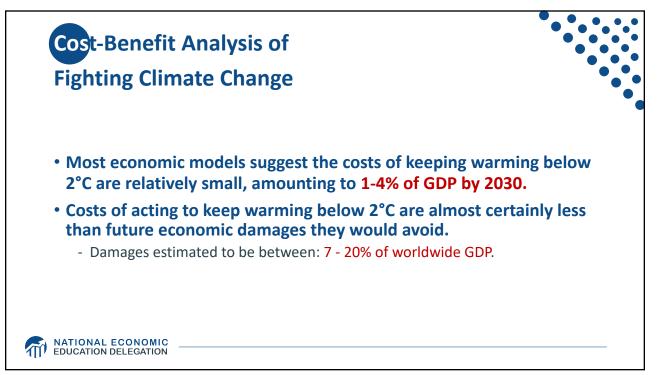

| Sources of                                | <b>The Global Stock of Emissions</b><br><b>23 rich, developed countries</b> are responsible<br>for half of all historical CO <sub>2</sub> emissions. |                |              |                       |            |                  | ons         |    |
|-------------------------------------------|------------------------------------------------------------------------------------------------------------------------------------------------------|----------------|--------------|-----------------------|------------|------------------|-------------|----|
|                                           | United States<br>24.6%