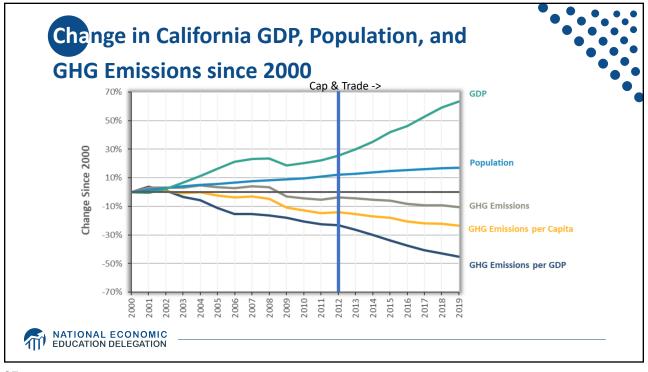

| Italy<br>1.5   | Spain<br>0.9 | United Kingdom<br>4.4 |            |                  |             |    |
|                                           |                                                                                                                                                      | Belgium<br>0.7 |              |                       |            | Australia<br>1.1 |             |    |
| MATIONAL ECONOMIC<br>EDUCATION DELEGATION | France<br>2.3                                                                                                                                        | 0.7<br>Finla   |              |                       |            |                  | - <u></u> - | 23 |