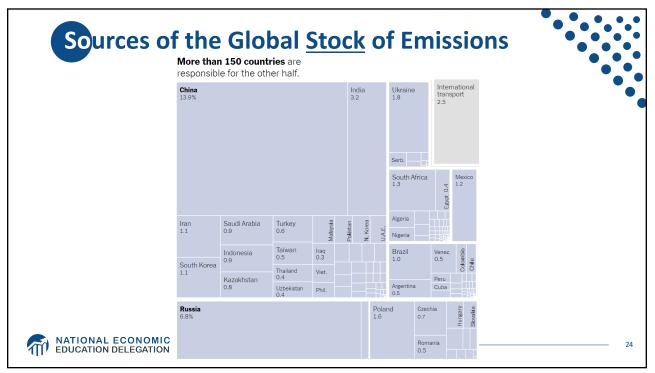

| Sources of                                | <b>The Global Stock of Emissions</b><br><b>23 rich, developed countries</b> are responsible<br>for half of all historical CO <sub>2</sub> emissions. |                |              |                       |            |                  | ons         |    |
|-------------------------------------------|------------------------------------------------------------------------------------------------------------------------------------------------------|----------------|--------------|-----------------------|------------|------------------|-------------|----|
|                                           | United States<br>24.6%                                                                                                                               |                |              |                       | Canada 2.0 | Japan<br>3.9     |             | •  |
|                                           | Germany<br>5.5                                                                                                                                       | Italy<br>1.5   | Spain<br>0.9 | United Kingdom<br>4.4 |            |                  |             |    |
|                                           |                                                                                                                                                      | Belgium<br>0.7 |              |                       |            | Australia<br>1.1 |             |    |
| MATIONAL ECONOMIC<br>EDUCATION DELEGATION | France<br>2.3                                                                                                                                        | 0.7<br>Finla   |              |                       |            |                  | - <u></u> - | 23 |