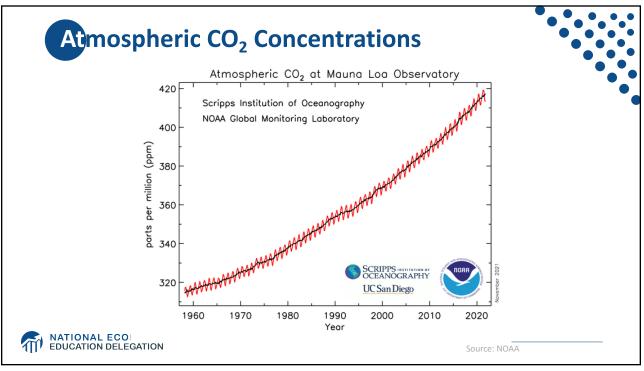

| Sources of                                | <b>The Global Stock of Emissions</b><br><b>23 rich, developed countries</b> are responsible<br>for half of all historical CO <sub>2</sub> emissions. |                |              |                       |            |                  | ons         |    |
|-------------------------------------------|------------------------------------------------------------------------------------------------------------------------------------------------------|----------------|--------------|-----------------------|------------|------------------|-------------|----|
|                                           | United States<br>24.6%