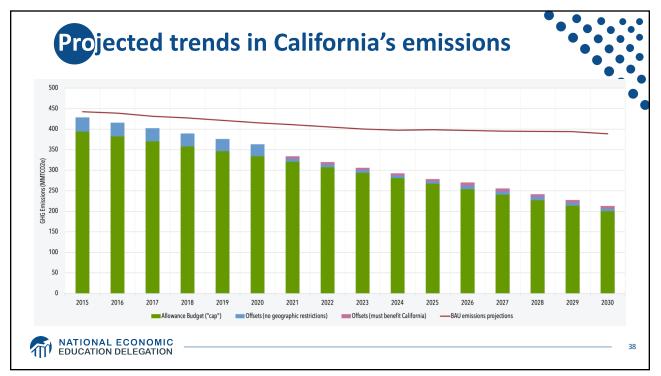

| Italy<br>1.5   | Spain<br>0.9 | United Kingdom<br>4.4 |            |                  |             |    |
|                                           |                                                                                                                                                      | Belgium<br>0.7 |              |                       |            | Australia<br>1.1 |             |    |
| MATIONAL ECONOMIC<br>EDUCATION DELEGATION | France<br>2.3                                                                                                                                        | 0.7<br>Finla   |              |                       |            |                  | - <u></u> - | 23 |