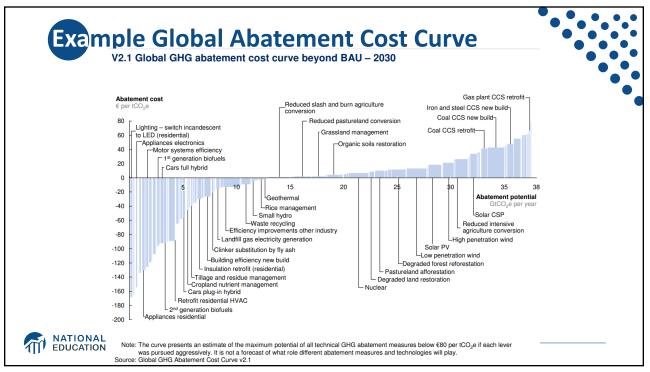

| Italy<br>1.5   | Spain<br>0.9 | United Kingdom<br>4.4 |            |                  |             |    |
|                                           |                                                                                                                                                      | Belgium<br>0.7 |              |                       |            | Australia<br>1.1 |             |    |
| MATIONAL ECONOMIC<br>EDUCATION DELEGATION | France<br>2.3                                                                                                                                        | 0.7<br>Finla   |              |                       |            |                  | - <u></u> - | 23 |