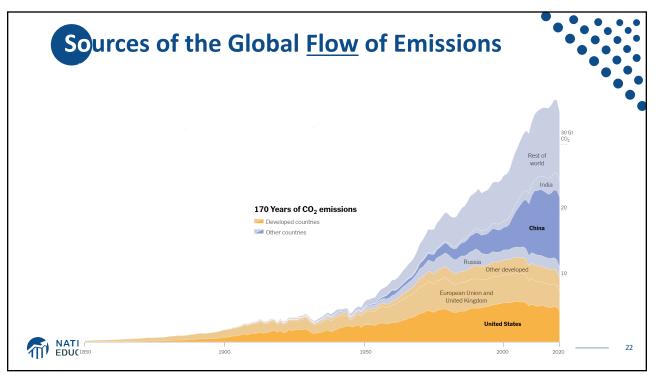

| Sources of                                | <b>The Global Stock of Emissions</b><br><b>23 rich, developed countries</b> are responsible<br>for half of all historical CO <sub>2</sub> emissions. |                |              |                       |            |                  | ons         |    |
|-------------------------------------------|------------------------------------------------------------------------------------------------------------------------------------------------------|----------------|--------------|-----------------------|------------|------------------|-------------|----|
|                                           | United States<br>24.6%                                                                                                                               |                |              |                       | Canada 2.0 | Japan<br>3.9     |             | •  |
|                                           | Germany<br>5.5                                                                                                                                       | Italy<br>1.5   | Spain<br>0.9 | United Kingdom<br>4.4 |            |                  |             |    |
|                                           |                                                                                                                                                      | Belgium<br>0.7 |              |                       |            | Australia<br>1.1 |             |    |
| MATIONAL ECONOMIC<br>EDUCATION DELEGATION | France<br>2.3                                                                                                                                        | 0.7<br>Finla   |              |                       |            |                  | - <u></u> - | 23 |