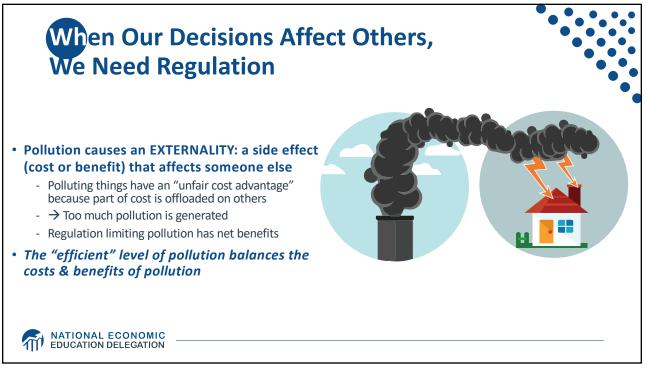

| Sources of                                | <b>The Global Stock of Emissions</b><br><b>23 rich, developed countries</b> are responsible<br>for half of all historical CO <sub>2</sub> emissions. |                |              |                       |            |                  | ons         |    |
|-------------------------------------------|------------------------------------------------------------------------------------------------------------------------------------------------------|----------------|--------------|-----------------------|------------|------------------|-------------|----|
|                                           | United States<br>24.6%