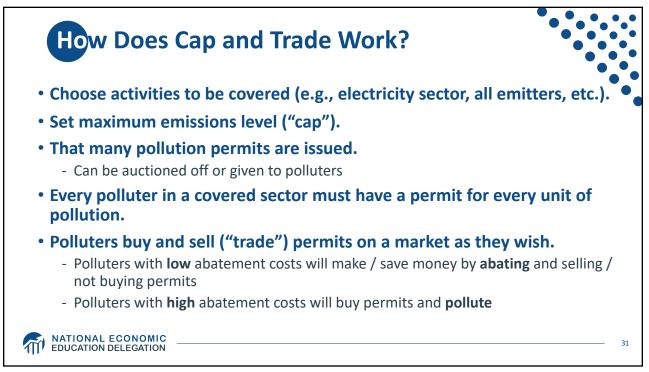

| Italy<br>1.5   | Spain<br>0.9 | United Kingdom<br>4.4 |            |                  |             |    |
|                                           |                                                                                                                                                      | Belgium<br>0.7 |              |                       |            | Australia<br>1.1 |             |    |
| MATIONAL ECONOMIC<br>EDUCATION DELEGATION | France<br>2.3                                                                                                                                        | 0.7<br>Finla   |              |                       |            |                  | - <u></u> - | 23 |