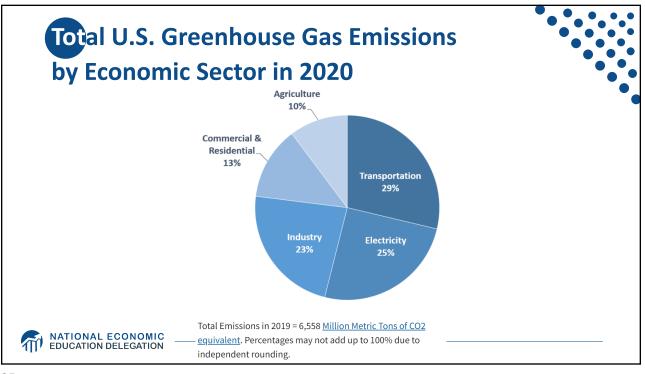

| Italy<br>1.5   | Spain<br>0.9 | United Kingdom<br>4.4 |            |                  |             |    |
|                                           |                                                                                                                                                      | Belgium<br>0.7 |              |                       |            | Australia<br>1.1 |             |    |
| MATIONAL ECONOMIC<br>EDUCATION DELEGATION | France<br>2.3                                                                                                                                        | 0.7<br>Finla   |              |                       |            |                  | - <u></u> - | 23 |