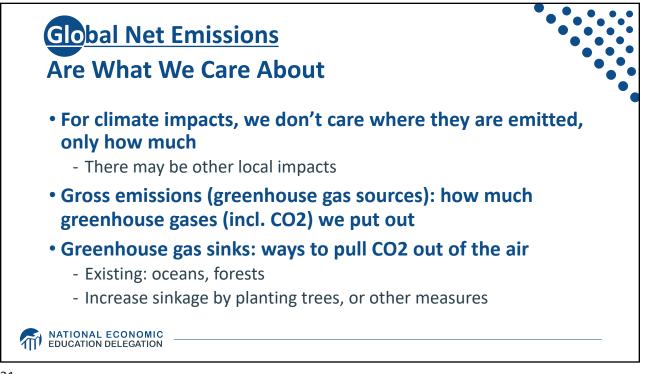

| Sources of                                | <b>The Global Stock of Emissions</b><br><b>23 rich, developed countries</b> are responsible<br>for half of all historical CO <sub>2</sub> emissions. |                |              |                       |            |                  | ons         |    |
|-------------------------------------------|------------------------------------------------------------------------------------------------------------------------------------------------------|----------------|--------------|-----------------------|------------|------------------|-------------|----|
|                                           | United States<br>24.6%