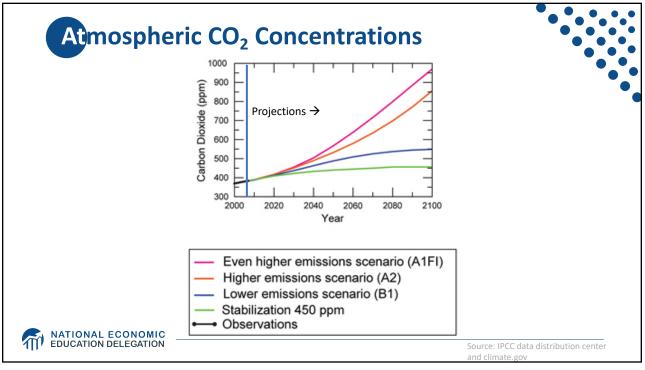

| Sources of                                | <b>The Global Stock of Emissions</b><br><b>23 rich, developed countries</b> are responsible<br>for half of all historical CO <sub>2</sub> emissions. |                |              |                       |            |                  | ons         |    |
|-------------------------------------------|------------------------------------------------------------------------------------------------------------------------------------------------------|----------------|--------------|-----------------------|------------|------------------|-------------|----|
|                                           | United States<br>24.6%