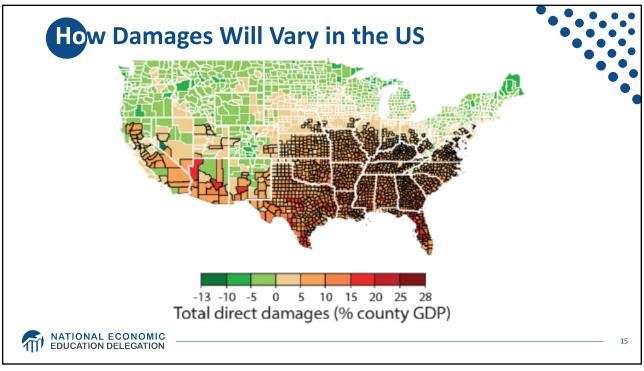

| Sources of                                | <b>The Global Stock of Emissions</b><br><b>23 rich, developed countries</b> are responsible<br>for half of all historical CO <sub>2</sub> emissions. |                |              |                       |            |                  | ons         |    |
|-------------------------------------------|------------------------------------------------------------------------------------------------------------------------------------------------------|----------------|--------------|-----------------------|------------|------------------|-------------|----|
|                                           | United States<br>24.6%