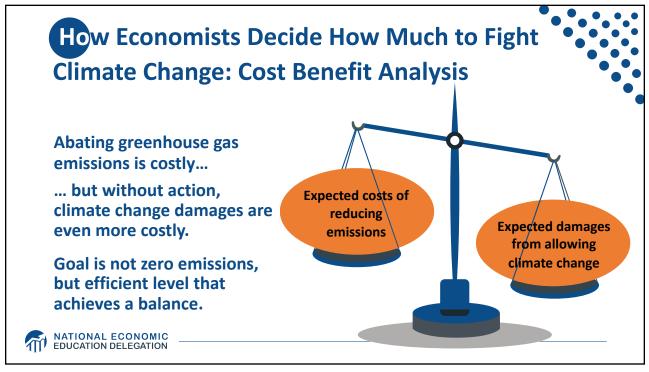

| Sources of                                | <b>The Global Stock of Emissions</b><br><b>23 rich, developed countries</b> are responsible<br>for half of all historical CO <sub>2</sub> emissions. |                |              |                       |            |                  | ons         |    |
|-------------------------------------------|------------------------------------------------------------------------------------------------------------------------------------------------------|----------------|--------------|-----------------------|------------|------------------|-------------|----|
|                                           | United States<br>24.6%