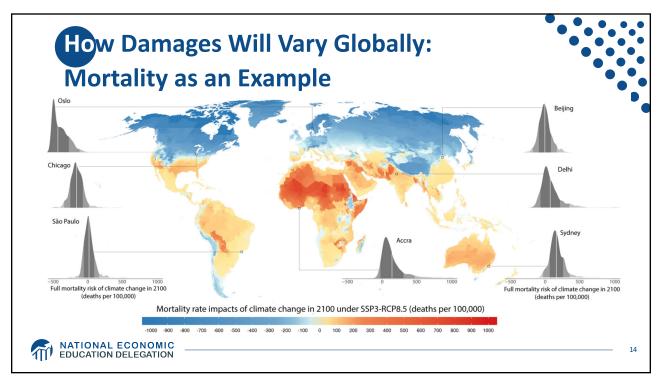

| Sources of                                | <b>The Global Stock of Emissions</b><br><b>23 rich, developed countries</b> are responsible<br>for half of all historical CO <sub>2</sub> emissions. |                |              |                       |            |                  | ons         |    |
|-------------------------------------------|------------------------------------------------------------------------------------------------------------------------------------------------------|----------------|--------------|-----------------------|------------|------------------|-------------|----|
|                                           | United States<br>24.6%