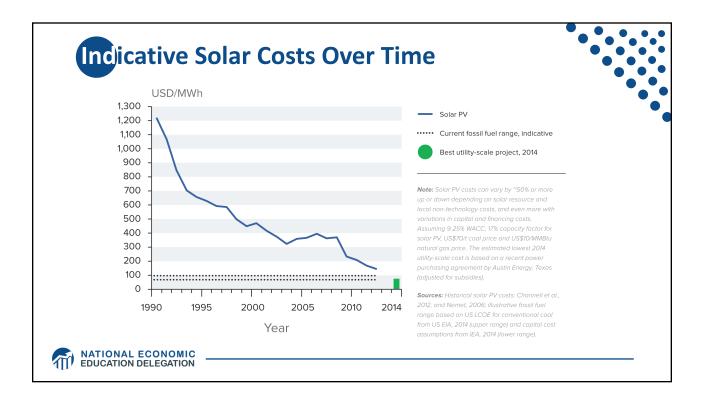

## **Economics of Responding to Climate Change**

MATIONAL ECONOMIC EDUCATION DELEGATION

|                        | Carbon Tax                                                       | Cap & Trade                                                                                                                     |
|------------------------|------------------------------------------------------------------|---------------------------------------------------------------------------------------------------------------------------------|
| Carbon Price           | Certain                                                          | Uncertain                                                                                                                       |
| Emissions              | Uncertain                                                        | Certain                                                                                                                         |
| Ease of Implementation | Likely easier                                                    |                                                                                                                                 |
| Additional concerns    | Always generates revenue<br>May require legislation to<br>change | May be more susceptible to lobbying<br>Only generates revenue if<br>government sells permits<br>Cap can be changed by regulator |