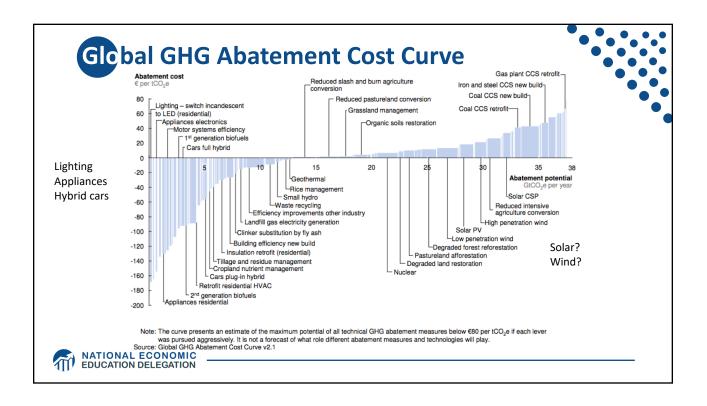

## **Economics of Responding to Climate Change**

MATIONAL ECONOMIC EDUCATION DELEGATION

|                        | Carbon Tax                                                       | Cap & Trade                                                                                                                     |
|------------------------|------------------------------------------------------------------|---------------------------------------------------------------------------------------------------------------------------------|
| Carbon Price           | Certain                                                          | Uncertain                                                                                                                       |
| Emissions              | Uncertain                                                        | Certain                                                                                                                         |
| Ease of Implementation | Likely easier                                                    |                                                                                                                                 |
| Additional concerns    | Always generates revenue<br>May require legislation to<br>change | May be more susceptible to lobbying<br>Only generates revenue if<br>government sells permits<br>Cap can be changed by regulator |