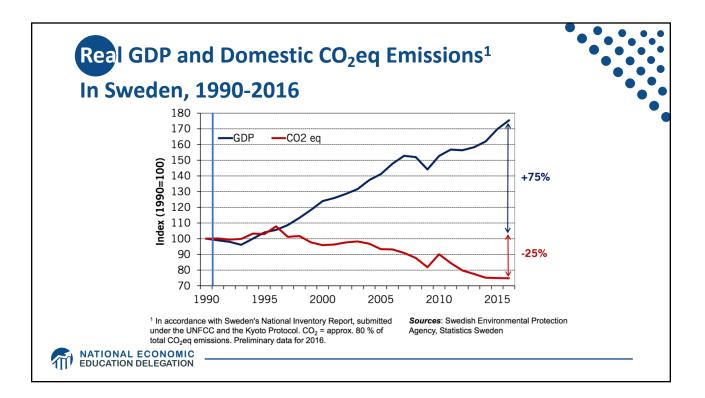

|
| Emissions              | Uncertain                                                        | Certain                                                                                                                         |
| Ease of Implementation | Likely easier                                                    |                                                                                                                                 |
| Additional concerns    | Always generates revenue<br>May require legislation to<br>change | May be more susceptible to lobbying<br>Only generates revenue if<br>government sells permits<br>Cap can be changed by regulator |