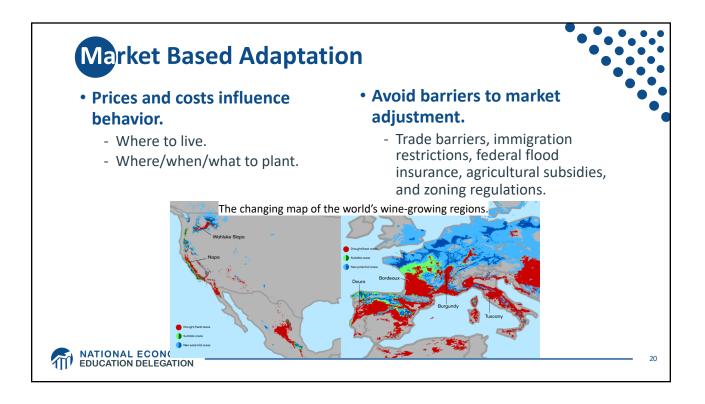

## **Economics of Responding to Climate Change**

MATIONAL ECONOMIC EDUCATION DELEGATION



































|                        | Carbon Tax                                                       | Cap & Trade                                                                                                                     |
|------------------------|------------------------------------------------------------------|---------------------------------------------------------------------------------------------------------------------------------|
| Carbon Price           | Certain                                                          | Uncertain