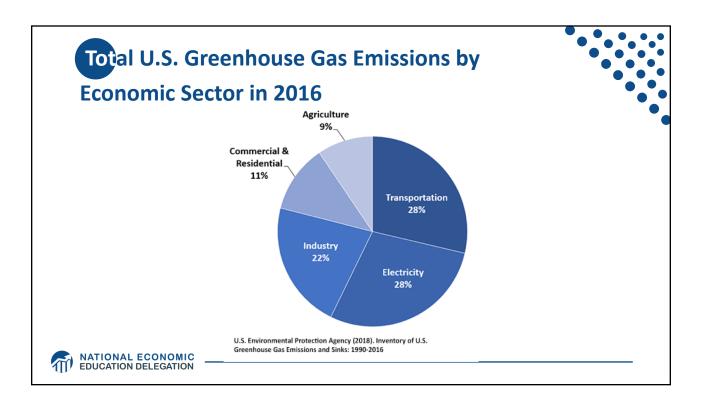

## **Economics of Responding to Climate Change**

MATIONAL ECONOMIC EDUCATION DELEGATION

|                        | Carbon Tax                                                       | Cap & Trade                                                                                                                     |
|------------------------|------------------------------------------------------------------|---------------------------------------------------------------------------------------------------------------------------------|
| Carbon Price           | Certain                                                          | Uncertain                                                                                                                       |
| Emissions              | Uncertain                                                        | Certain                                                                                                                         |
| Ease of Implementation | Likely easier                                                    |                                                                                                                                 |
| Additional concerns    | Always generates revenue<br>May require legislation to<br>change | May be more susceptible to lobbying<br>Only generates revenue if<br>government sells permits<br>Cap can be changed by regulator |