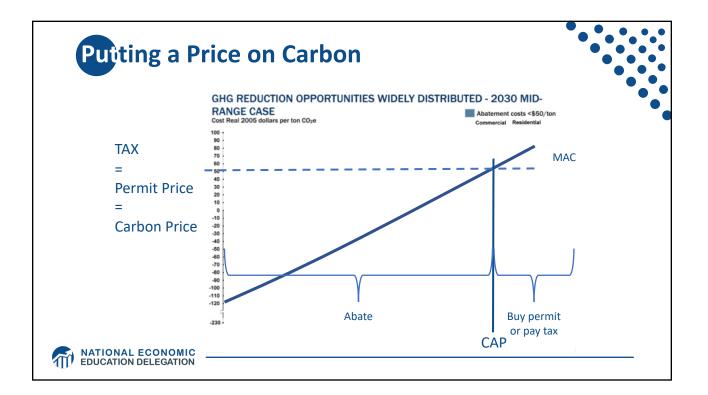

## **Economics of Responding to Climate Change**

MATIONAL ECONOMIC EDUCATION DELEGATION



































|                        | Carbon Tax                                                       | Cap & Trade                                                                                                                     |
|------------------------|------------------------------------------------------------------|---------------------------------------------------------------------------------------------------------------------------------|
| Carbon Price           | Certain                                                          | Uncertain                                                                                                                       |
| Emissions              | Uncertain                                                        | Certain