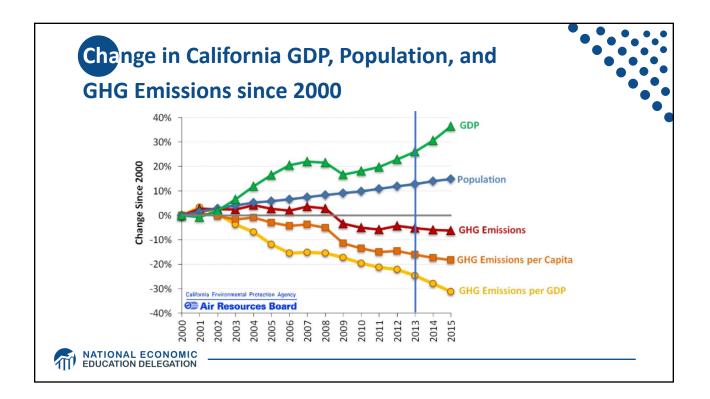

|
| Emissions              | Uncertain                                                        | Certain                                                                                                                         |
| Ease of Implementation | Likely easier                                                    |                                                                                                                                 |
| Additional concerns    | Always generates revenue<br>May require legislation to<br>change | May be more susceptible to lobbying<br>Only generates revenue if<br>government sells permits<br>Cap can be changed by regulator |