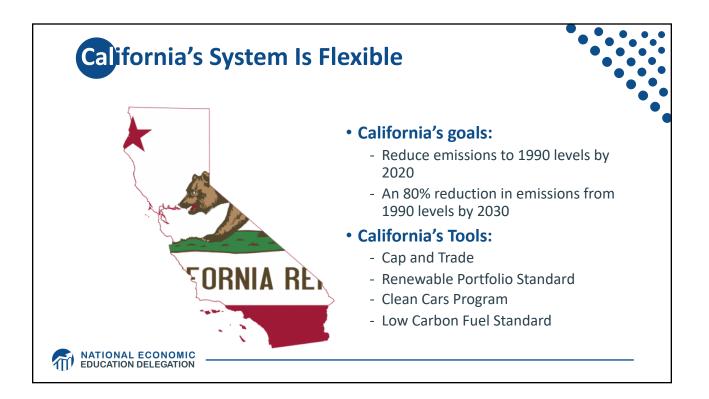

## **Economics of Responding to Climate Change**

MATIONAL ECONOMIC EDUCATION DELEGATION

|                        | Carbon Tax                                                       | Cap & Trade                                                                                                                     |
|------------------------|------------------------------------------------------------------|---------------------------------------------------------------------------------------------------------------------------------|
| Carbon Price           | Certain                                                          | Uncertain                                                                                                                       |
| Emissions              | Uncertain                                                        | Certain                                                                                                                         |
| Ease of Implementation | Likely easier                                                    |                                                                                                                                 |
| Additional concerns    | Always generates revenue<br>May require legislation to<br>change | May be more susceptible to lobbying<br>Only generates revenue if<br>government sells permits<br>Cap can be changed by regulator |