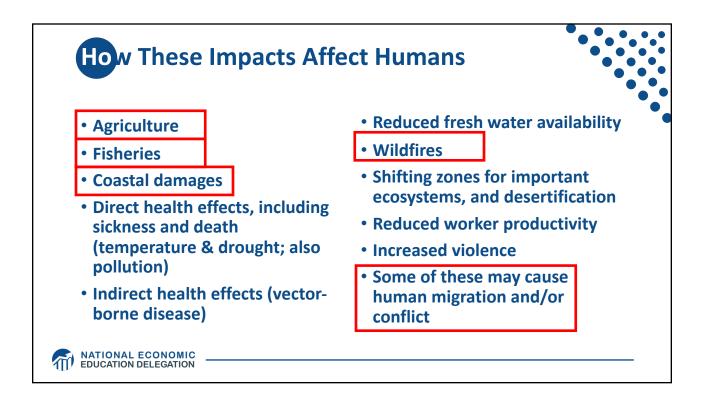

## **Economics of Responding to Climate Change**

MATIONAL ECONOMIC EDUCATION DELEGATION



































|                        | Carbon Tax                                                       | Cap & Trade                                                                                                                     |
|------------------------|------------------------------------------------------------------|---------------------------------------------------------------------------------------------------------------------------------|
| Carbon Price           | Certain                                                          | Uncertain