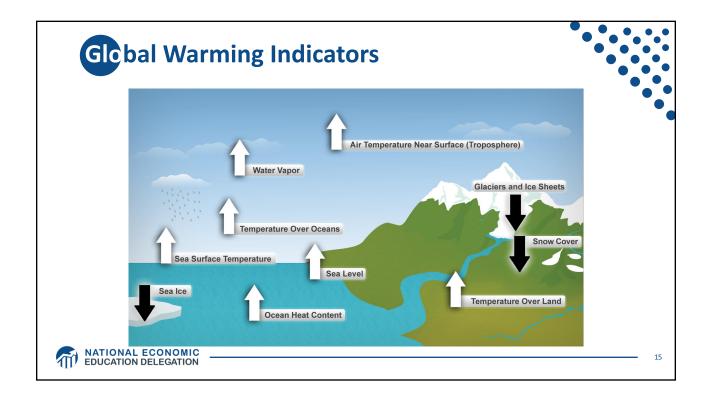

## **Economics of Responding to Climate Change**

MATIONAL ECONOMIC EDUCATION DELEGATION



































|                        | Carbon Tax                                                       | Cap & Trade                                                                                                                     |
|------------------------|------------------------------------------------------------------|---------------------------------------------------------------------------------------------------------------------------------|
| Carbon Price           | Certain                                                          | Uncertain