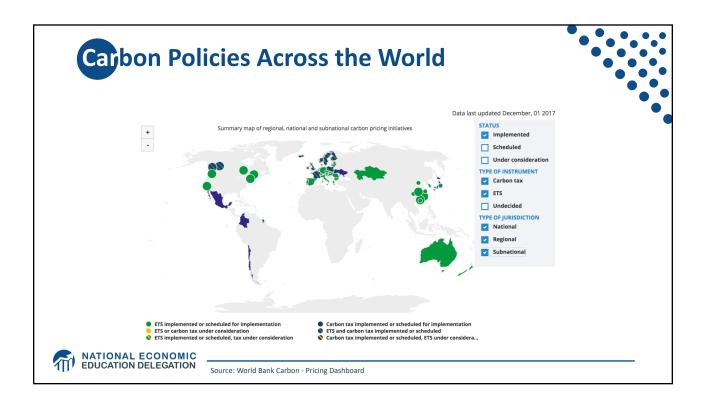

|
| Emissions              | Uncertain                                                        | Certain                                                                                                                         |
| Ease of Implementation | Likely easier                                                    |                                                                                                                                 |
| Additional concerns    | Always generates revenue<br>May require legislation to<br>change | May be more susceptible to lobbying<br>Only generates revenue if<br>government sells permits<br>Cap can be changed by regulator |