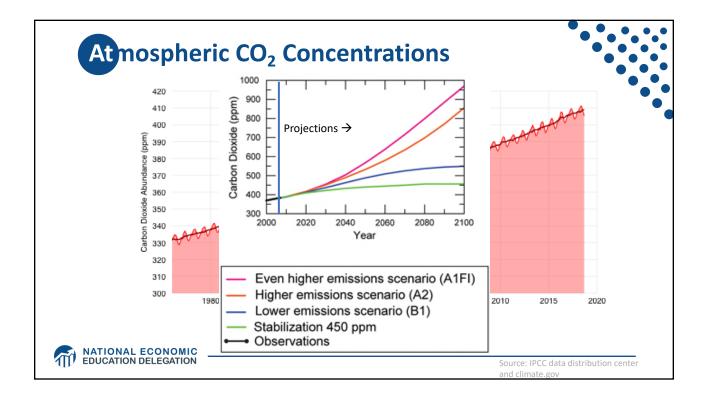

## **Economics of Responding to Climate Change**

MATIONAL ECONOMIC EDUCATION DELEGATION



































|                        | Carbon Tax                                                       | Cap & Trade                                                                                                                     |
|------------------------|------------------------------------------------------------------|---------------------------------------------------------------------------------------------------------------------------------|
| Carbon Price           | Certain                                                          | Uncertain