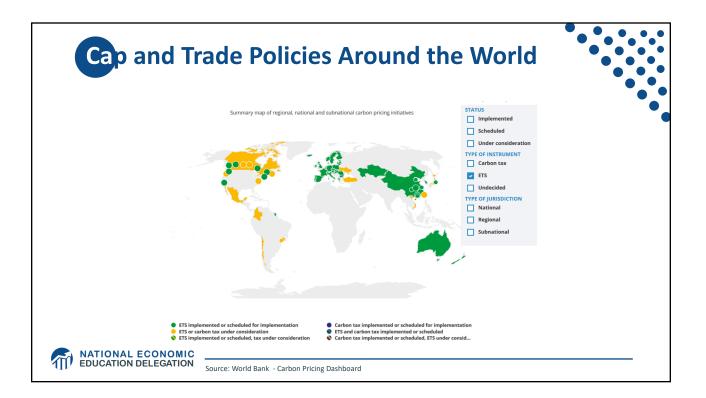

## **Economics of Responding to Climate Change**

MATIONAL ECONOMIC EDUCATION DELEGATION

|                        | Carbon Tax                                                       | Cap & Trade                                                                                                                     |
|------------------------|------------------------------------------------------------------|---------------------------------------------------------------------------------------------------------------------------------|
| Carbon Price           | Certain                                                          | Uncertain                                                                                                                       |
| Emissions              | Uncertain                                                        | Certain                                                                                                                         |
| Ease of Implementation | Likely easier                                                    |                                                                                                                                 |
| Additional concerns    | Always generates revenue<br>May require legislation to<br>change | May be more susceptible to lobbying<br>Only generates revenue if<br>government sells permits<br>Cap can be changed by regulator |