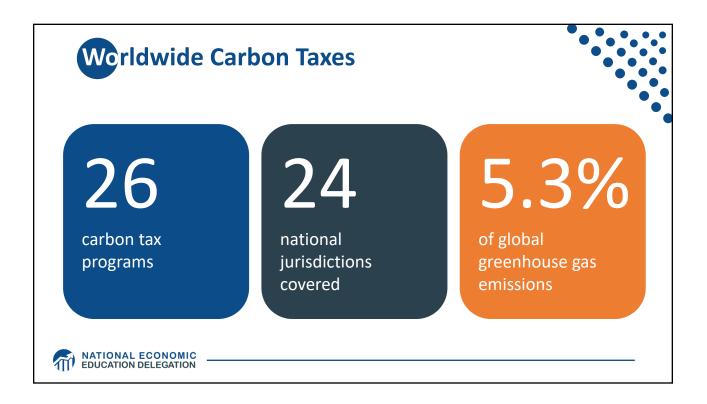

## **Economics of Responding to Climate Change**

MATIONAL ECONOMIC EDUCATION DELEGATION

|                        | Carbon Tax                                                       | Cap & Trade                                                                                                                     |
|------------------------|------------------------------------------------------------------|---------------------------------------------------------------------------------------------------------------------------------|
| Carbon Price           | Certain                                                          | Uncertain                                                                                                                       |
| Emissions              | Uncertain                                                        | Certain                                                                                                                         |
| Ease of Implementation | Likely easier                                                    |                                                                                                                                 |
| Additional concerns    | Always generates revenue<br>May require legislation to<br>change | May be more susceptible to lobbying<br>Only generates revenue if<br>government sells permits<br>Cap can be changed by regulator |