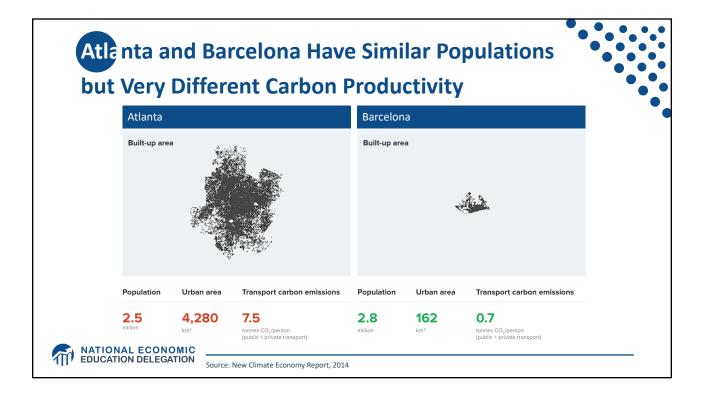

## **Economics of Responding to Climate Change**

MATIONAL ECONOMIC EDUCATION DELEGATION



































|                        | Carbon Tax                                                       | Cap & Trade                                                                                                                     |
|------------------------|------------------------------------------------------------------|---------------------------------------------------------------------------------------------------------------------------------|
| Carbon Price           | Certain                                                          | Uncertain                                                                                                                       |
| Emissions              | Uncertain                                                        | Certain