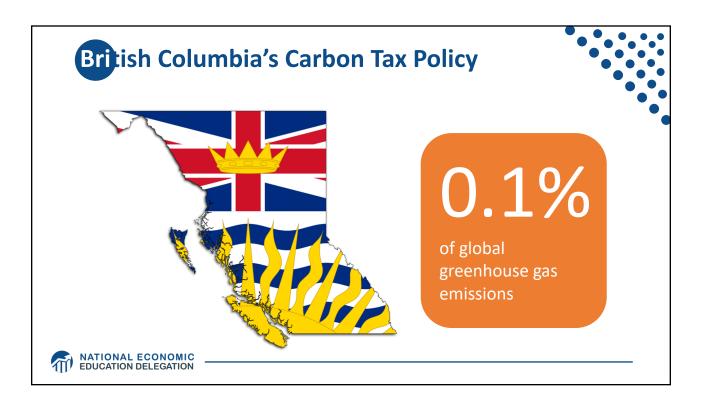

## **Economics of Responding to Climate Change**

MATIONAL ECONOMIC EDUCATION DELEGATION

|                        | Carbon Tax                                                       | Cap & Trade                                                                                                                     |
|------------------------|------------------------------------------------------------------|---------------------------------------------------------------------------------------------------------------------------------|
| Carbon Price           | Certain                                                          | Uncertain                                                                                                                       |
| Emissions              | Uncertain                                                        | Certain                                                                                                                         |
| Ease of Implementation | Likely easier                                                    |                                                                                                                                 |
| Additional concerns    | Always generates revenue<br>May require legislation to<br>change | May be more susceptible to lobbying<br>Only generates revenue if<br>government sells permits<br>Cap can be changed by regulator |