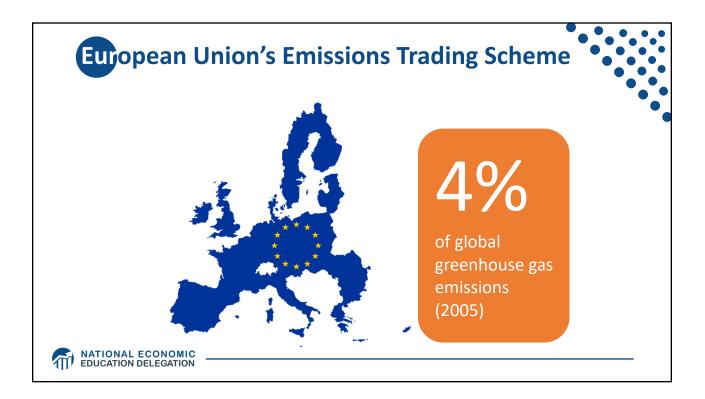

|
| Emissions              | Uncertain                                                        | Certain                                                                                                                         |
| Ease of Implementation | Likely easier                                                    |                                                                                                                                 |
| Additional concerns    | Always generates revenue<br>May require legislation to<br>change | May be more susceptible to lobbying<br>Only generates revenue if<br>government sells permits<br>Cap can be changed by regulator |