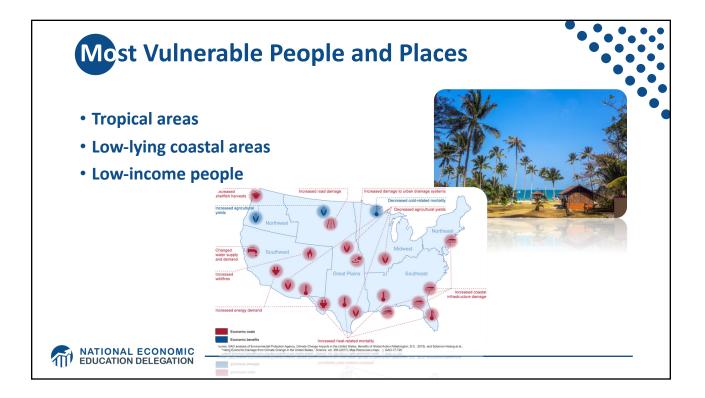

## **Economics of Responding to Climate Change**

MATIONAL ECONOMIC EDUCATION DELEGATION

|                        | Carbon Tax                                                       | Cap & Trade                                                                                                                     |
|------------------------|------------------------------------------------------------------|---------------------------------------------------------------------------------------------------------------------------------|
| Carbon Price           | Certain                                                          | Uncertain                                                                                                                       |
| Emissions              | Uncertain                                                        | Certain                                                                                                                         |
| Ease of Implementation | Likely easier                                                    |                                                                                                                                 |
| Additional concerns    | Always generates revenue<br>May require legislation to<br>change | May be more susceptible to lobbying<br>Only generates revenue if<br>government sells permits<br>Cap can be changed by regulator |