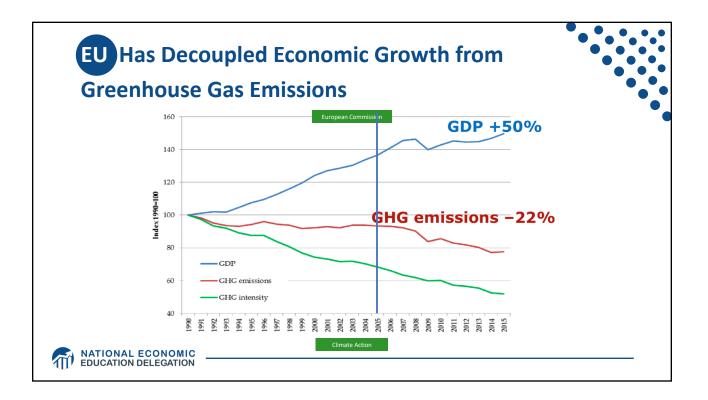

|
| Emissions              | Uncertain                                                        | Certain                                                                                                                         |
| Ease of Implementation | Likely easier                                                    |                                                                                                                                 |
| Additional concerns    | Always generates revenue<br>May require legislation to<br>change | May be more susceptible to lobbying<br>Only generates revenue if<br>government sells permits<br>Cap can be changed by regulator |