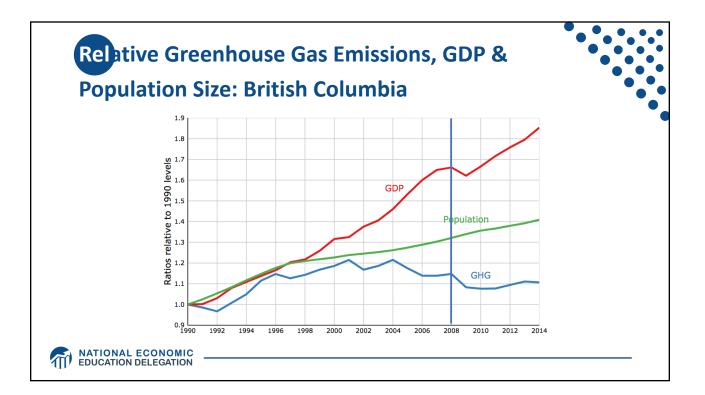

## **Economics of Responding to Climate Change**

MATIONAL ECONOMIC EDUCATION DELEGATION

|                        | Carbon Tax                                                       | Cap & Trade                                                                                                                     |
|------------------------|------------------------------------------------------------------|---------------------------------------------------------------------------------------------------------------------------------|
| Carbon Price           | Certain                                                          | Uncertain                                                                                                                       |
| Emissions              | Uncertain                                                        | Certain                                                                                                                         |
| Ease of Implementation | Likely easier                                                    |                                                                                                                                 |
| Additional concerns    | Always generates revenue<br>May require legislation to<br>change | May be more susceptible to lobbying<br>Only generates revenue if<br>government sells permits<br>Cap can be changed by regulator |