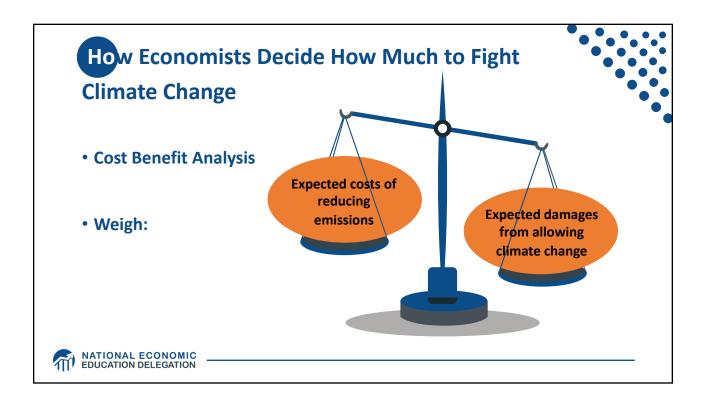

## **Economics of Responding to Climate Change**

MATIONAL ECONOMIC EDUCATION DELEGATION



































|                        | Carbon Tax                                                       | Cap & Trade                                                                                  |
|------------------------|------------------------------------------------------------------|----------------------------------------------------------------------------------------------|
| Carbon Price           | Certain                                                          | Uncertain                                                                                    |
| Emissions              | Uncertain                                                        | Certain                                                                                      |
| Ease of Im