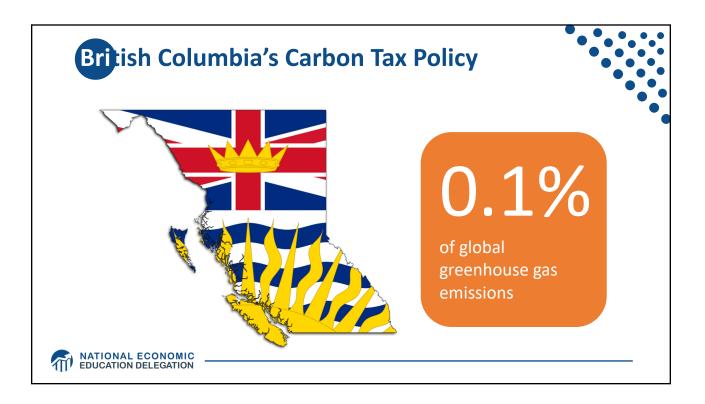

|
| Emissions              | Uncertain                                                        | Certain                                                                                      |
| Ease of Implementation | Likely easier                                                    |                                                                                              |
| Additional concerns    | Always generates revenue<br>May require legislation to<br>change | May be more susceptible to lobbying<br>Only generates revenue if<br>government sells permits |
|                        |                                                                  | Cap can be changed by regulator                                                              |