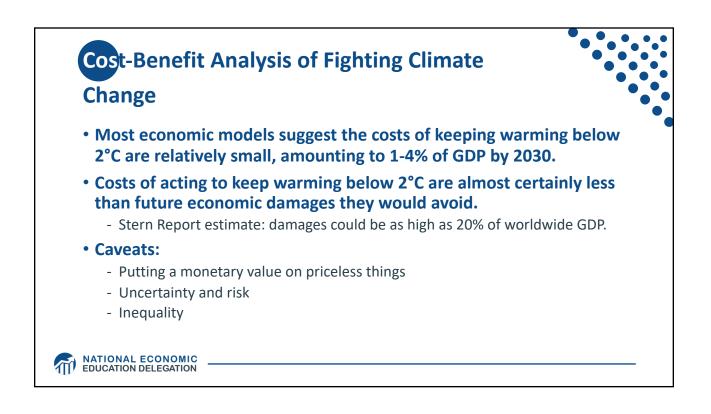

## **Economics of Responding to Climate Change**

MATIONAL ECONOMIC EDUCATION DELEGATION



































|                        | Carbon Tax                                                       | Cap & Trade                                                                                  |
|------------------------|------------------------------------------------------------------|----------------------------------------------------------------------------------------------|
| Carbon Price           | Certain                                                          | Uncertain                                                                                    |
| Emissions              | Uncertain                                                        | Certain                                                                                      |
| Ease of Impl