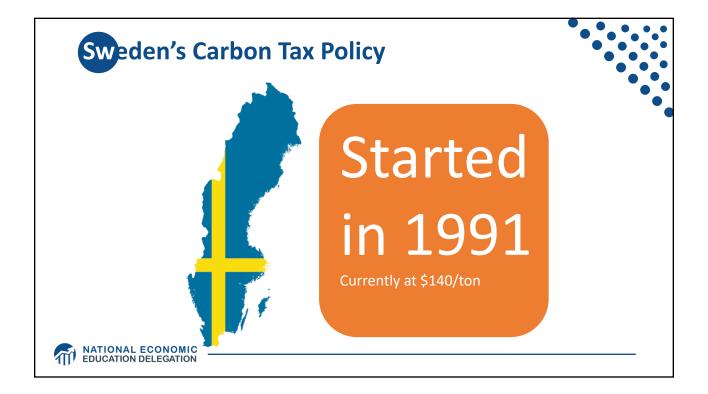

|
| Emissions              | Uncertain                                                        | Certain                                                                                      |
| Ease of Implementation | Likely easier                                                    |                                                                                              |
| Additional concerns    | Always generates revenue<br>May require legislation to<br>change | May be more susceptible to lobbying<br>Only generates revenue if<br>government sells permits |
|                        |                                                                  | Cap can be changed by regulator                                                              |