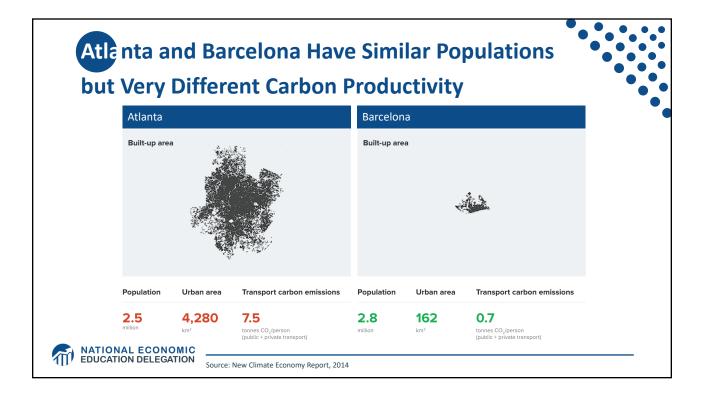

## **Economics of Responding to Climate Change**

MATIONAL ECONOMIC EDUCATION DELEGATION



































|                        | Carbon Tax                                                       | Cap & Trade                                                                                  |
|------------------------|------------------------------------------------------------------|----------------------------------------------------------------------------------------------|
| Carbon Price           | Certain                                                          | Uncertain                                                                                    |
| Emissions              | Uncertain                                                        | Certain                                                                                      |
| Ease of Implementation | Likely