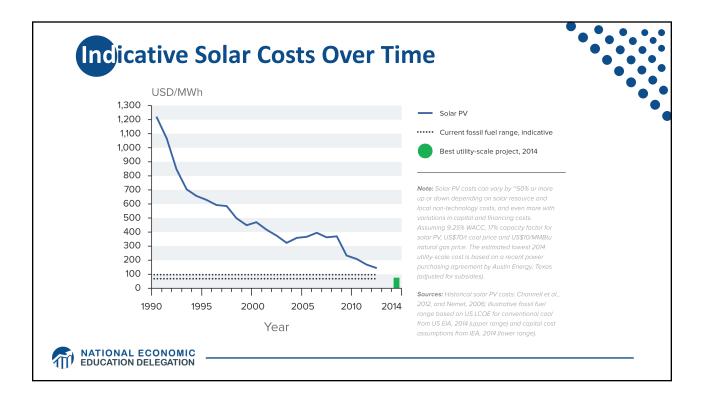

## **Economics of Responding to Climate Change**

MATIONAL ECONOMIC EDUCATION DELEGATION

|                        | Carbon Tax                                                       | Cap & Trade                                                                                  |
|------------------------|------------------------------------------------------------------|----------------------------------------------------------------------------------------------|
| Carbon Price           | Certain                                                          | Uncertain                                                                                    |
| Emissions              | Uncertain                                                        | Certain                                                                                      |
| Ease of Implementation | Likely easier                                                    |                                                                                              |
| Additional concerns    | Always generates revenue<br>May require legislation to<br>change | May be more susceptible to lobbying<br>Only generates revenue if<br>government sells permits |
|                        |                                                                  | Cap can be changed by regulator                                                              |