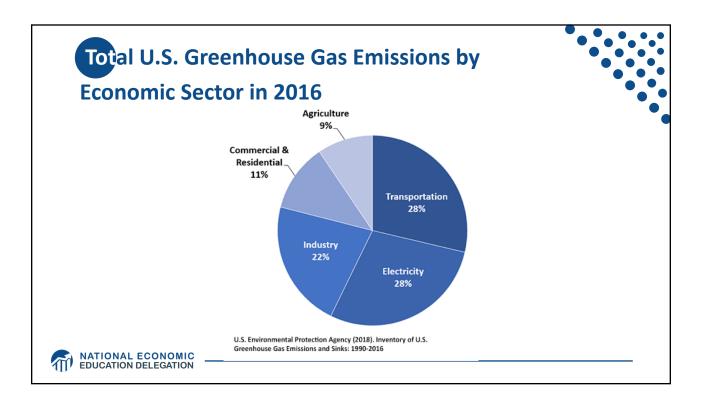

## **Economics of Responding to Climate Change**

MATIONAL ECONOMIC EDUCATION DELEGATION

|                        | Carbon Tax                                                       | Cap & Trade                                                                                  |
|------------------------|------------------------------------------------------------------|----------------------------------------------------------------------------------------------|
| Carbon Price           | Certain                                                          | Uncertain                                                                                    |
| Emissions              | Uncertain                                                        | Certain                                                                                      |
| Ease of Implementation | Likely easier                                                    |                                                                                              |
| Additional concerns    | Always generates revenue<br>May require legislation to<br>change | May be more susceptible to lobbying<br>Only generates revenue if<br>government sells permits |
|                        |                                                                  | Cap can be changed by regulator                                                              |