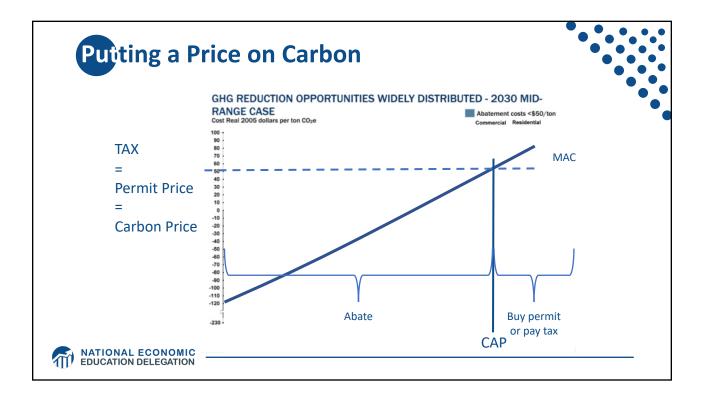

## **Economics of Responding to Climate Change**

MATIONAL ECONOMIC EDUCATION DELEGATION



































|                        | Carbon Tax                                                       | Cap & Trade                                                                                  |
|------------------------|------------------------------------------------------------------|----------------------------------------------------------------------------------------------|
| Carbon Price           | Certain                                                          | Uncertain                                                                                    |
| Emissions              | Uncertain                                                        | Certain                                                                                      |
| Ease of Implementation | Likely easier