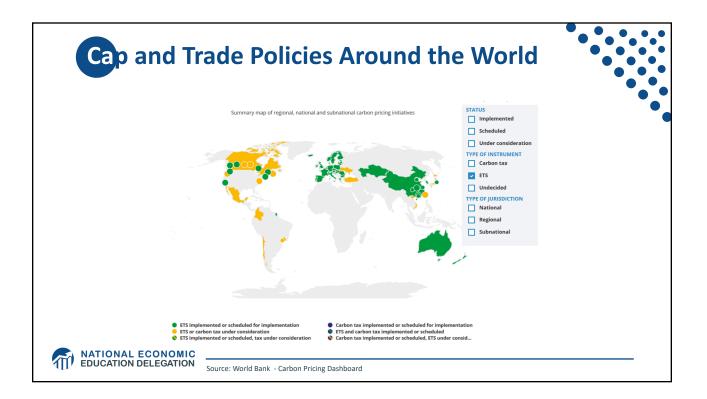

|
| Emissions              | Uncertain                                                        | Certain                                                                                      |
| Ease of Implementation | Likely easier                                                    |                                                                                              |
| Additional concerns    | Always generates revenue<br>May require legislation to<br>change | May be more susceptible to lobbying<br>Only generates revenue if<br>government sells permits |
|                        |                                                                  | Cap can be changed by regulator                                                              |