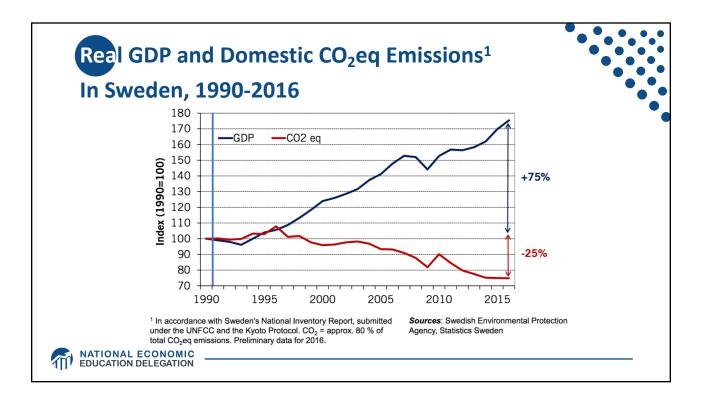

|
| Emissions              | Uncertain                                                        | Certain                                                                                      |
| Ease of Implementation | Likely easier                                                    |                                                                                              |
| Additional concerns    | Always generates revenue<br>May require legislation to<br>change | May be more susceptible to lobbying<br>Only generates revenue if<br>government sells permits |
|                        |                                                                  | Cap can be changed by regulator                                                              |