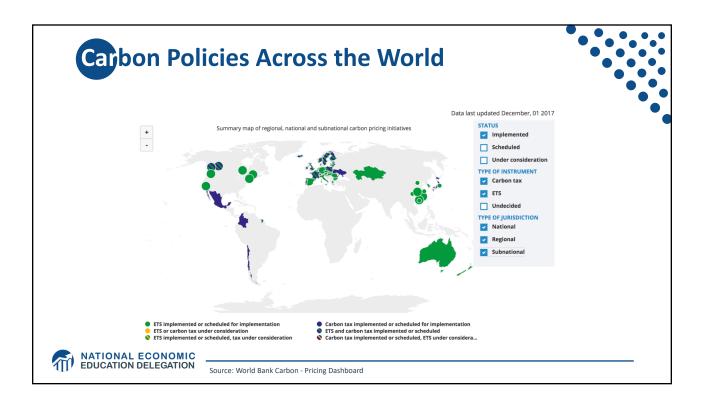

|
| Emissions              | Uncertain                                                        | Certain                                                                                      |
| Ease of Implementation | Likely easier                                                    |                                                                                              |
| Additional concerns    | Always generates revenue<br>May require legislation to<br>change | May be more susceptible to lobbying<br>Only generates revenue if<br>government sells permits |
|                        |                                                                  | Cap can be changed by regulator                                                              |