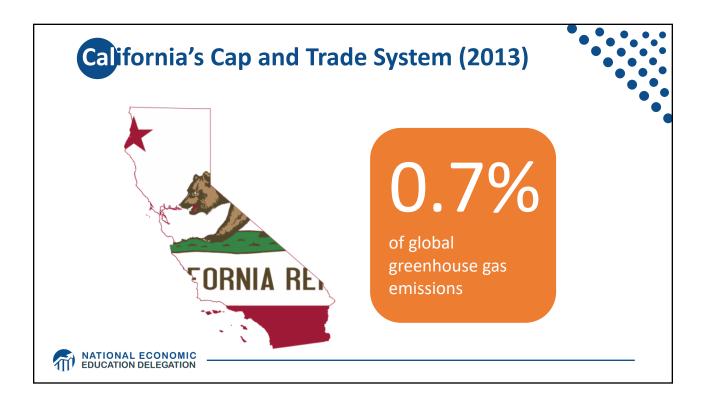

|
| Emissions              | Uncertain                                                        | Certain                                                                                      |
| Ease of Implementation | Likely easier                                                    |                                                                                              |
| Additional concerns    | Always generates revenue<br>May require legislation to<br>change | May be more susceptible to lobbying<br>Only generates revenue if<br>government sells permits |
|                        |                                                                  | Cap can be changed by regulator                                                              |