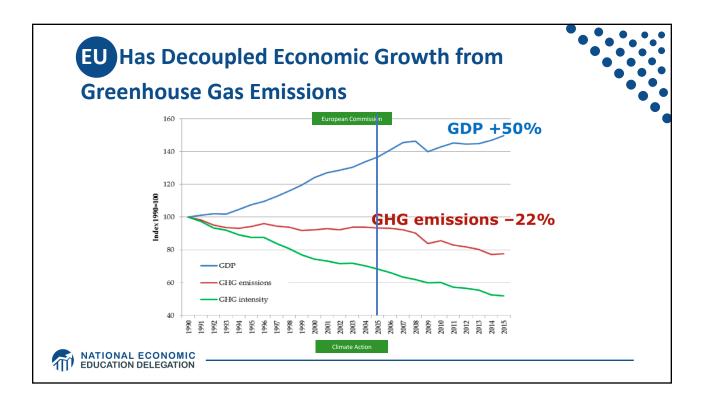

|
| Emissions              | Uncertain                                                        | Certain                                                                                      |
| Ease of Implementation | Likely easier                                                    |                                                                                              |
| Additional concerns    | Always generates revenue<br>May require legislation to<br>change | May be more susceptible to lobbying<br>Only generates revenue if<br>government sells permits |
|                        |                                                                  | Cap can be changed by regulator                                                              |