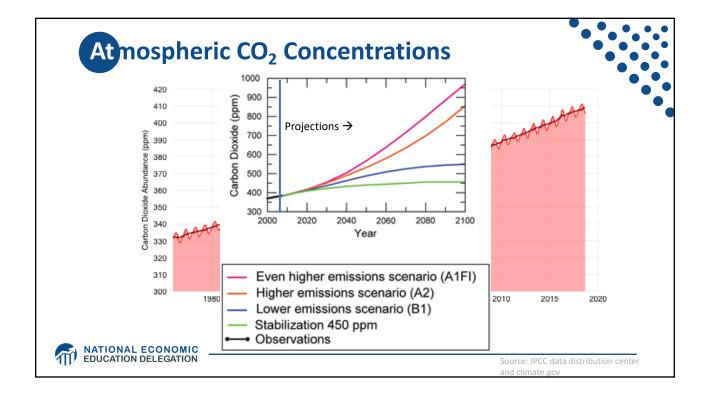

## **Economics of Responding to Climate Change**

MATIONAL ECONOMIC EDUCATION DELEGATION



































|                        | Carbon Tax                                                       | Cap & Trade                                                                                  |
|------------------------|------------------------------------------------------------------|----------------------------------------------------------------------------------------------|
| Carbon Price           | Certain                                                          | Uncertain                                                                                    |
| Emissions              | Uncertain