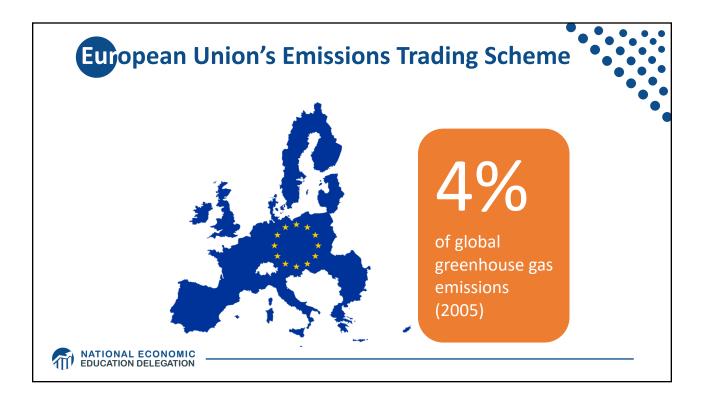

|
| Emissions              | Uncertain                                                        | Certain                                                                                      |
| Ease of Implementation | Likely easier                                                    |                                                                                              |
| Additional concerns    | Always generates revenue<br>May require legislation to<br>change | May be more susceptible to lobbying<br>Only generates revenue if<br>government sells permits |
|                        |                                                                  | Cap can be changed by regulator                                                              |