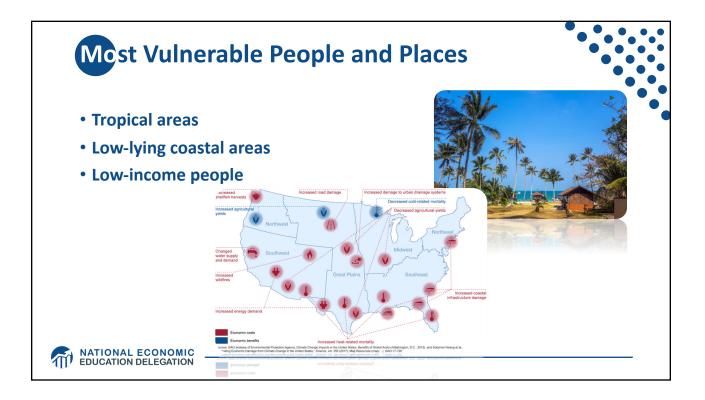

## **Economics of Responding to Climate Change**

MATIONAL ECONOMIC EDUCATION DELEGATION



































|                        | Carbon Tax                                                       | Cap & Trade                                                                                  |
|------------------------|------------------------------------------------------------------|----------------------------------------------------------------------------------------------|
| Carbon Price           | Certain                                                          | Uncertain                                                                                    |
| Emissions              | Uncertain                                                        | Certain