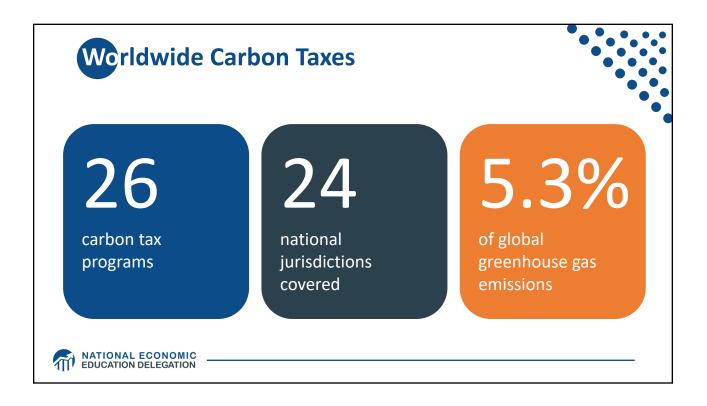

|
| Emissions              | Uncertain                                                        | Certain                                                                                      |
| Ease of Implementation | Likely easier                                                    |                                                                                              |
| Additional concerns    | Always generates revenue<br>May require legislation to<br>change | May be more susceptible to lobbying<br>Only generates revenue if<br>government sells permits |
|                        |                                                                  | Cap can be changed by regulator                                                              |