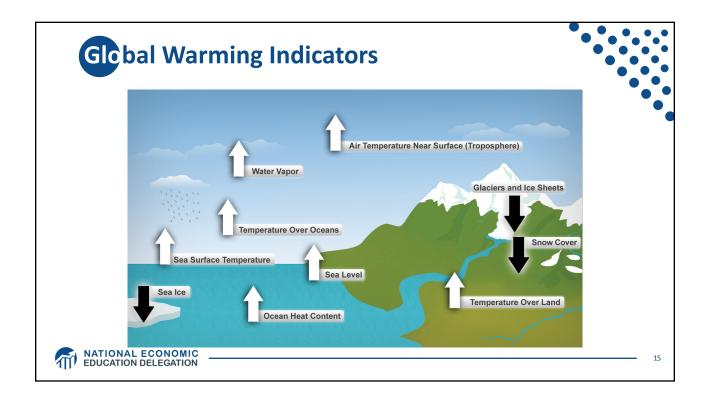

## **Economics of Responding to Climate Change**

MATIONAL ECONOMIC EDUCATION DELEGATION



































|                        | Carbon Tax                                                       | Cap & Trade                                                                                  |
|------------------------|------------------------------------------------------------------|----------------------------------------------------------------------------------------------|
| Carbon Price           | Certain                                                          | Uncertain                                                                                    |
| Emissions              | Uncertain                                                        |