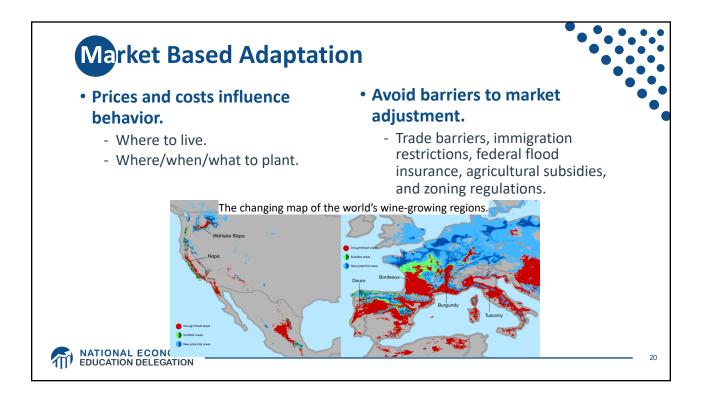

## **Economics of Responding to Climate Change**

MATIONAL ECONOMIC EDUCATION DELEGATION



































|                        | Carbon Tax                                                       | Cap & Trade                                                                                  |
|------------------------|------------------------------------------------------------------|----------------------------------------------------------------------------------------------|
| Carbon Price           | Certain                                                          | Uncertain                                                                                    |
| Emissions              | Uncertain                                                        | Certain