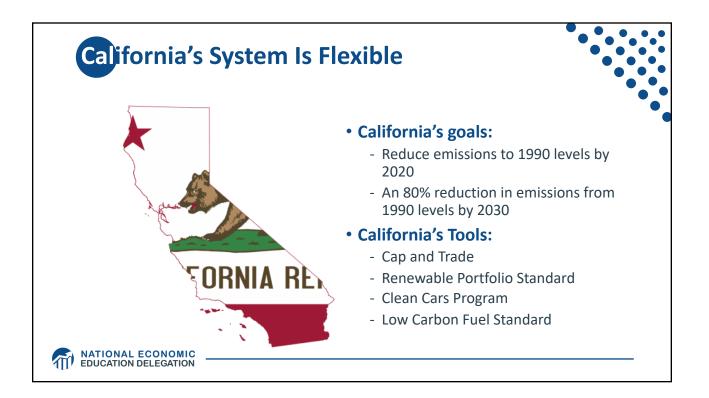

|
| Emissions              | Uncertain                                                        | Certain                                                                                      |
| Ease of Implementation | Likely easier                                                    |                                                                                              |
| Additional concerns    | Always generates revenue<br>May require legislation to<br>change | May be more susceptible to lobbying<br>Only generates revenue if<br>government sells permits |
|                        |                                                                  | Cap can be changed by regulator                                                              |