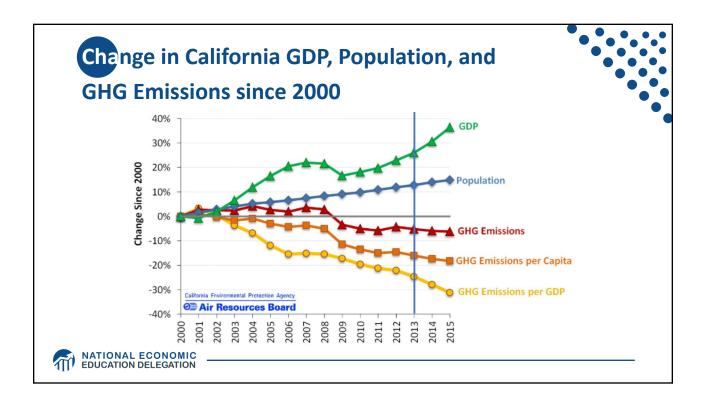

|
| Emissions              | Uncertain                                                        | Certain                                                                                      |
| Ease of Implementation | Likely easier                                                    |                                                                                              |
| Additional concerns    | Always generates revenue<br>May require legislation to<br>change | May be more susceptible to lobbying<br>Only generates revenue if<br>government sells permits |
|                        |                                                                  | Cap can be changed by regulator                                                              |