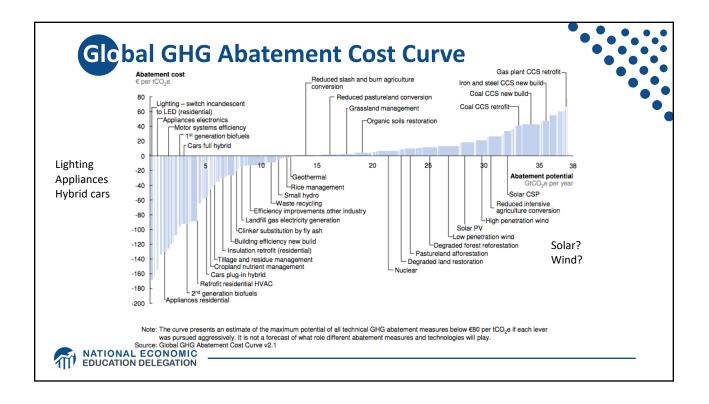

## **Economics of Responding to Climate Change**

MATIONAL ECONOMIC EDUCATION DELEGATION

|                        | Carbon Tax                                                       | Cap & Trade                                                                                  |
|------------------------|------------------------------------------------------------------|----------------------------------------------------------------------------------------------|
| Carbon Price           | Certain                                                          | Uncertain                                                                                    |
| Emissions              | Uncertain                                                        | Certain                                                                                      |
| Ease of Implementation | Likely easier                                                    |                                                                                              |
| Additional concerns    | Always generates revenue<br>May require legislation to<br>change | May be more susceptible to lobbying<br>Only generates revenue if<br>government sells permits |
|                        |                                                                  | Cap can be changed by regulator                                                              |