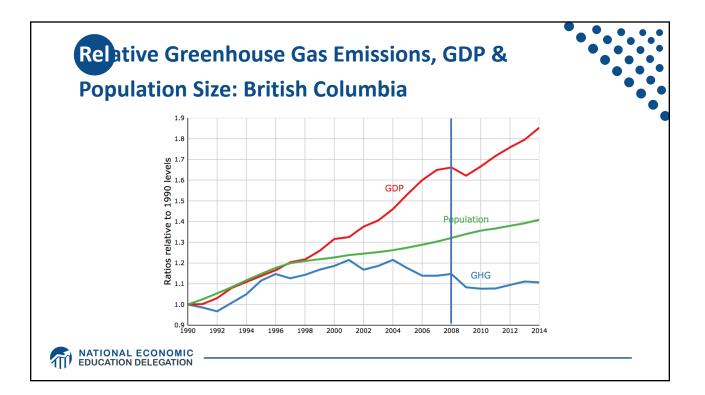

|
| Emissions              | Uncertain                                                        | Certain                                                                                      |
| Ease of Implementation | Likely easier                                                    |                                                                                              |
| Additional concerns    | Always generates revenue<br>May require legislation to<br>change | May be more susceptible to lobbying<br>Only generates revenue if<br>government sells permits |
|                        |                                                                  | Cap can be changed by regulator                                                              |