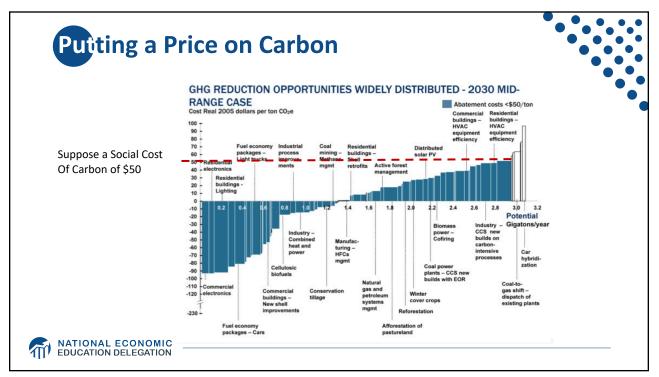

|                        | Carbon Tax                                                                                                          | Cap & Trade                                                                                                                                                          |
|------------------------|---------------------------------------------------------------------------------------------------------------------|----------------------------------------------------------------------------------------------------------------------------------------------------------------------|
| Carbon Price           | Certain                                                                                                             | Uncertain