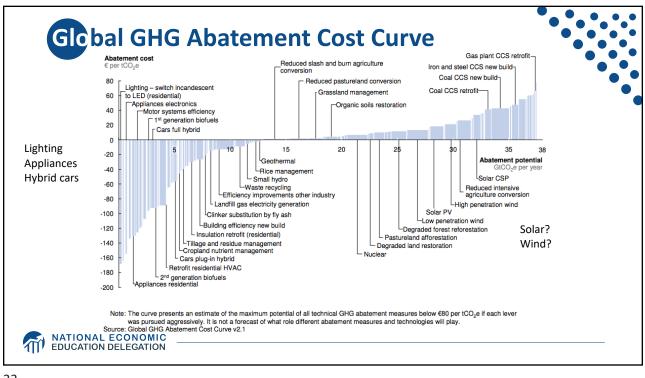

|                        | Carbon Tax                                                                                                          | Cap & Trade                                                                                                                                                          |
|------------------------|---------------------------------------------------------------------------------------------------------------------|----------------------------------------------------------------------------------------------------------------------------------------------------------------------|
| Carbon Price           | Certain                                                                                                             | Uncertain