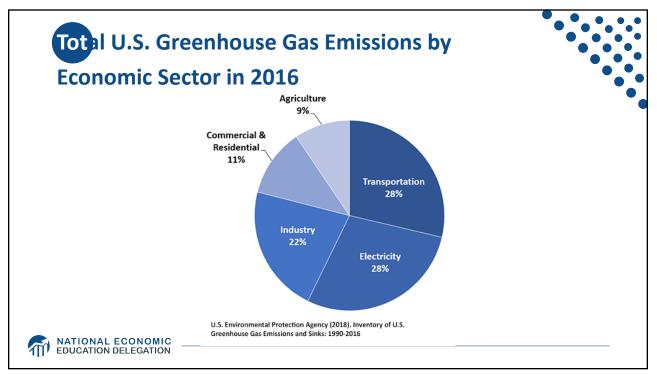

|                        | Carbon Tax                                                                                                          | Cap & Trade                                                                                                                                                          |
|------------------------|---------------------------------------------------------------------------------------------------------------------|----------------------------------------------------------------------------------------------------------------------------------------------------------------------|
| Carbon Price           | Certain                                                                                                             | Uncertain