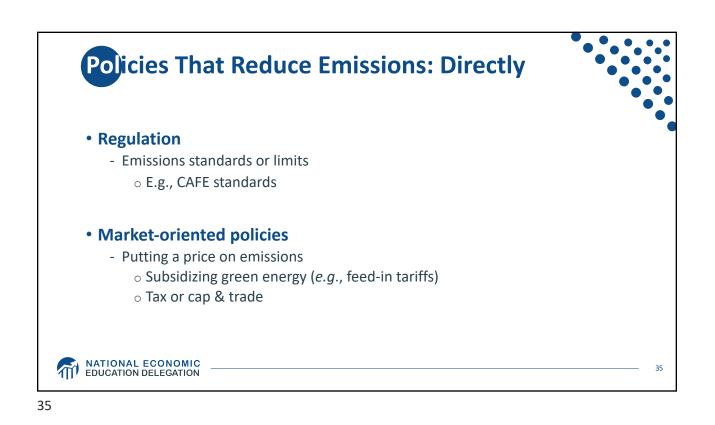

|                        | Carbon Tax                                                                                                          | Cap & Trade                                                                                                                                                          |
|------------------------|---------------------------------------------------------------------------------------------------------------------|----------------------------------------------------------------------------------------------------------------------------------------------------------------------|
| Carbon Price           | Certain                                                                                                             | Uncertain