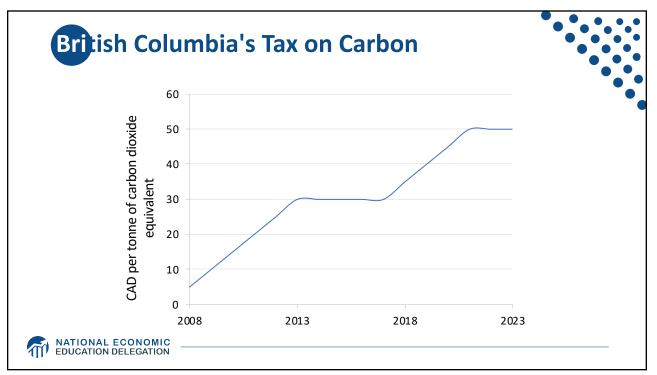

|
| Additional concerns    | <ol> <li>Always generates revenue</li> <li>May require legislation to<br/>change</li> <li>Predictability</li> </ol> | <ol> <li>1) Susceptible to lobbying.</li> <li>2) Only generates revenue if<br/>government sells permits.</li> <li>3) Cap can be changed by<br/>regulator.</li> </ol> |
|                        |                                                                                                                     | <ul><li>4) Less certainty over future.</li><li>5) Regulations reduce efficacy of<br/>Cap &amp; Trade</li></ul>                                                       |