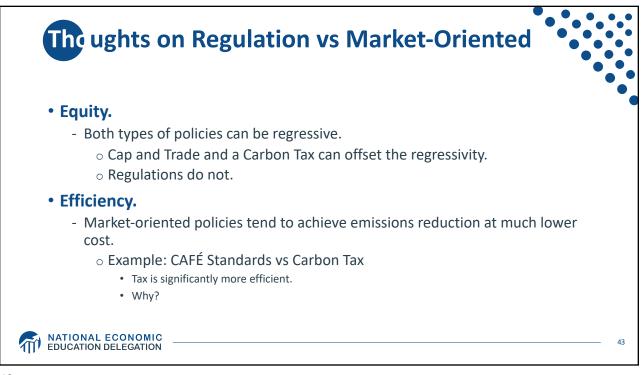

|                        | Carbon Tax                                                                                                          | Cap & Trade                                                                                                                                                          |
|------------------------|---------------------------------------------------------------------------------------------------------------------|----------------------------------------------------------------------------------------------------------------------------------------------------------------------|
| Carbon Price           | Certain                                                                                                             | Uncertain                                                                                                                                                            |
| Emissions              | Uncertain                                                                                                           | Certain                                                                                                                                                              |
| Ease of Implementation | May be easier to implement                                                                                          |                                                                                                                                                                      |
| Additional concerns    | <ol> <li>Always generates revenue</li> <li>May require legislation to<br/>change</li> <li>Predictability</li> </ol> | <ol> <li>1) Susceptible to lobbying.</li> <li>2) Only generates revenue if<br/>government sells permits.</li> <li>3) Cap can be changed by<br/>regulator.</li> </ol> |
|                        |                                                                                                                     | <ul><li>4) Less certainty over future.</li><li>5) Regulations reduce efficacy of<br/>Cap &amp; Trade</li></ul>                                                       |