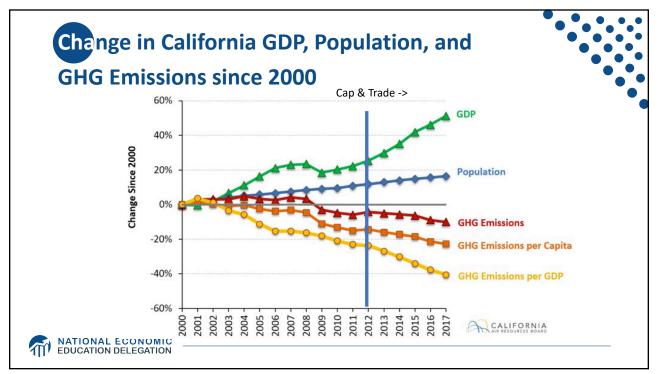

|
| Additional concerns    | <ol> <li>Always generates revenue</li> <li>May require legislation to<br/>change</li> <li>Predictability</li> </ol> | <ol> <li>1) Susceptible to lobbying.</li> <li>2) Only generates revenue if<br/>government sells permits.</li> <li>3) Cap can be changed by<br/>regulator.</li> </ol> |
|                        |                                                                                                                     | <ul><li>4) Less certainty over future.</li><li>5) Regulations reduce efficacy of<br/>Cap &amp; Trade</li></ul>                                                       |