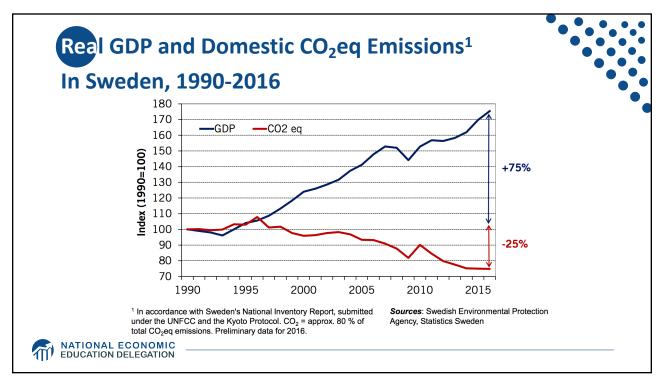

|
| Additional concerns    | <ol> <li>Always generates revenue</li> <li>May require legislation to<br/>change</li> <li>Predictability</li> </ol> | <ol> <li>1) Susceptible to lobbying.</li> <li>2) Only generates revenue if<br/>government sells permits.</li> <li>3) Cap can be changed by<br/>regulator.</li> </ol> |
|                        |                                                                                                                     | <ul><li>4) Less certainty over future.</li><li>5) Regulations reduce efficacy of<br/>Cap &amp; Trade</li></ul>                                                       |