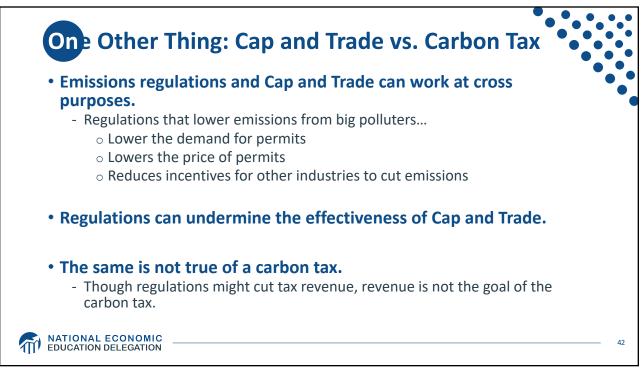

|                        | Carbon Tax                                                                                                          | Cap & Trade                                                                                                                                                          |
|------------------------|---------------------------------------------------------------------------------------------------------------------|----------------------------------------------------------------------------------------------------------------------------------------------------------------------|
| Carbon Price           | Certain                                                                                                             | Uncertain                                                                                                                                                            |
| Emissions              | Uncertain                                                                                                           | Certain                                                                                                                                                              |
| Ease of Implementation | May be easier to implement                                                                                          |                                                                                                                                                                      |
| Additional concerns    | <ol> <li>Always generates revenue</li> <li>May require legislation to<br/>change</li> <li>Predictability</li> </ol> | <ol> <li>1) Susceptible to lobbying.</li> <li>2) Only generates revenue if<br/>government sells permits.</li> <li>3) Cap can be changed by<br/>regulator.</li> </ol> |
|                        |                                                                                                                     | <ul><li>4) Less certainty over future.</li><li>5) Regulations reduce efficacy of<br/>Cap &amp; Trade</li></ul>                                                       |