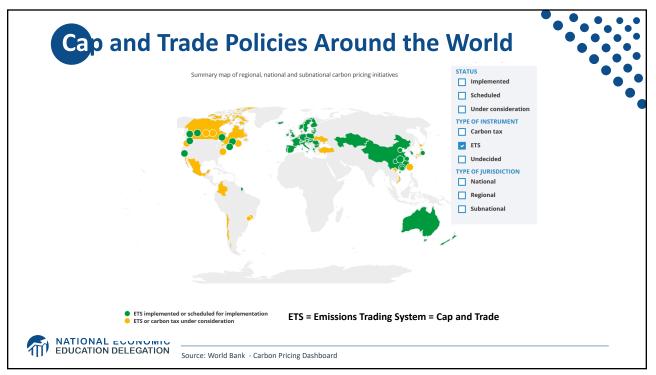

|
| Additional concerns    | <ol> <li>Always generates revenue</li> <li>May require legislation to<br/>change</li> <li>Predictability</li> </ol> | <ol> <li>1) Susceptible to lobbying.</li> <li>2) Only generates revenue if<br/>government sells permits.</li> <li>3) Cap can be changed by<br/>regulator.</li> </ol> |
|                        |                                                                                                                     | <ul><li>4) Less certainty over future.</li><li>5) Regulations reduce efficacy of<br/>Cap &amp; Trade</li></ul>                                                       |