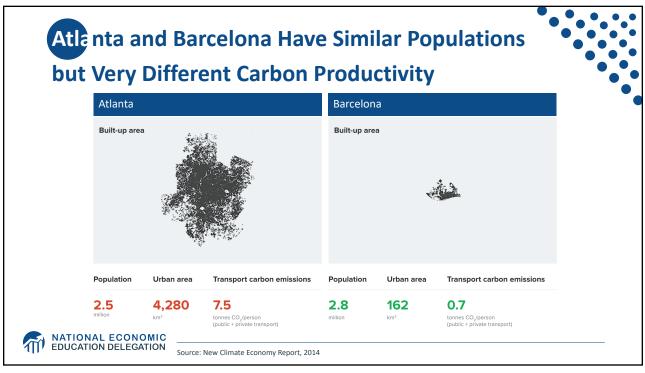

|
| Additional concerns    | <ol> <li>Always generates revenue</li> <li>May require legislation to<br/>change</li> <li>Predictability</li> </ol> | <ol> <li>1) Susceptible to lobbying.</li> <li>2) Only generates revenue if<br/>government sells permits.</li> <li>3) Cap can be changed by<br/>regulator.</li> </ol> |
|                        |                                                                                                                     | <ul><li>4) Less certainty over future.</li><li>5) Regulations reduce efficacy of<br/>Cap &amp; Trade</li></ul>                                                       |