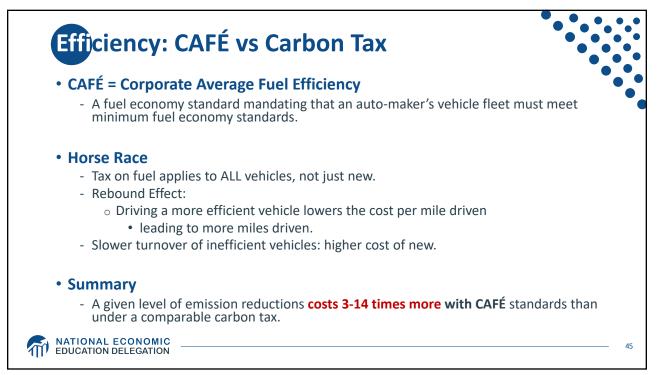

|
| Additional concerns    | <ol> <li>Always generates revenue</li> <li>May require legislation to<br/>change</li> <li>Predictability</li> </ol> | <ol> <li>1) Susceptible to lobbying.</li> <li>2) Only generates revenue if<br/>government sells permits.</li> <li>3) Cap can be changed by<br/>regulator.</li> </ol> |
|                        |                                                                                                                     | <ul><li>4) Less certainty over future.</li><li>5) Regulations reduce efficacy of<br/>Cap &amp; Trade</li></ul>                                                       |