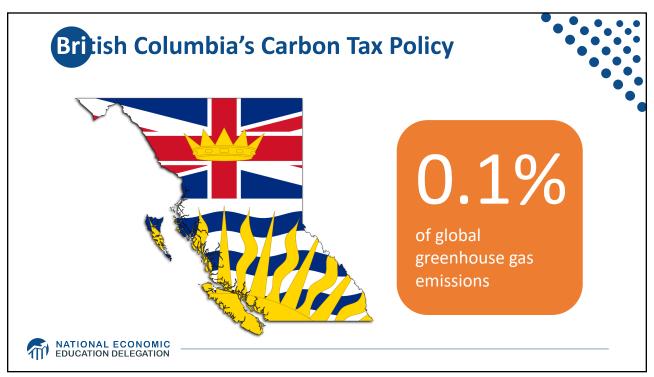

|
| Additional concerns    | <ol> <li>Always generates revenue</li> <li>May require legislation to<br/>change</li> <li>Predictability</li> </ol> | <ol> <li>1) Susceptible to lobbying.</li> <li>2) Only generates revenue if<br/>government sells permits.</li> <li>3) Cap can be changed by<br/>regulator.</li> </ol> |
|                        |                                                                                                                     | <ul><li>4) Less certainty over future.</li><li>5) Regulations reduce efficacy of<br/>Cap &amp; Trade</li></ul>                                                       |