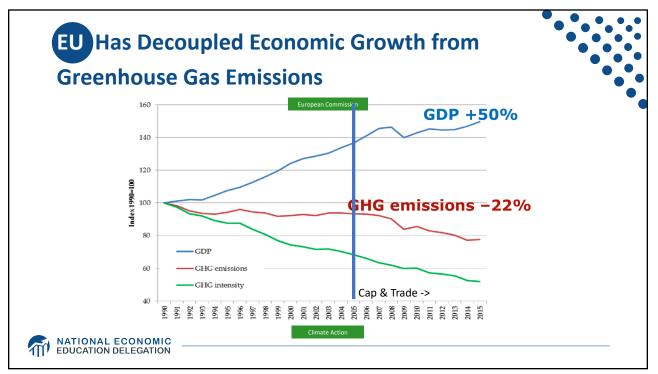

|
| Additional concerns    | <ol> <li>Always generates revenue</li> <li>May require legislation to<br/>change</li> <li>Predictability</li> </ol> | <ol> <li>1) Susceptible to lobbying.</li> <li>2) Only generates revenue if<br/>government sells permits.</li> <li>3) Cap can be changed by<br/>regulator.</li> </ol> |
|                        |                                                                                                                     | <ul><li>4) Less certainty over future.</li><li>5) Regulations reduce efficacy of<br/>Cap &amp; Trade</li></ul>                                                       |