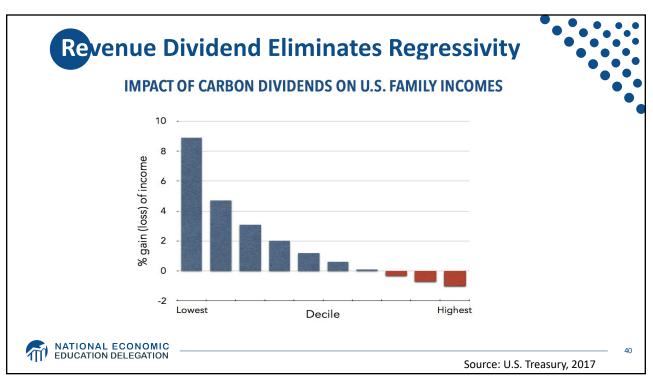

|                        | Carbon Tax                                                                                                          | Cap & Trade                                                                                                                                                          |
|------------------------|---------------------------------------------------------------------------------------------------------------------|----------------------------------------------------------------------------------------------------------------------------------------------------------------------|
| Carbon Price           | Certain                                                                                                             | Uncertain                                                                                                                                                            |
| Emissions              | Uncertain                                                                                                           | Certain                                                                                                                                                              |
| Ease of Implementation | May be easier to implement                                                                                          |                                                                                                                                                                      |
| Additional concerns    | <ol> <li>Always generates revenue</li> <li>May require legislation to<br/>change</li> <li>Predictability</li> </ol> | <ol> <li>1) Susceptible to lobbying.</li> <li>2) Only generates revenue if<br/>government sells permits.</li> <li>3) Cap can be changed by<br/>regulator.</li> </ol> |
|                        |                                                                                                                     | <ul><li>4) Less certainty over future.</li><li>5) Regulations reduce efficacy of<br/>Cap &amp; Trade</li></ul>                                                       |