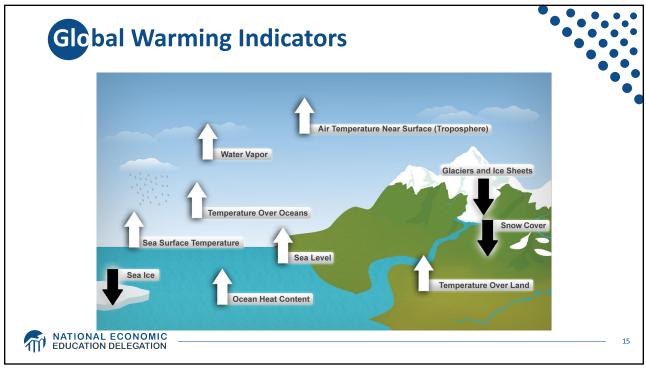

|                        | Carbon Tax                                                                                                          | Cap & Trade                                                                                                                                                          |
|------------------------|---------------------------------------------------------------------------------------------------------------------|----------------------------------------------------------------------------------------------------------------------------------------------------------------------|
| Carbon Price           | Certain