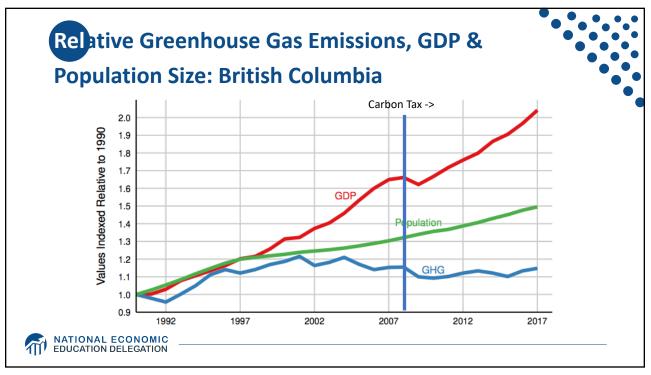

|
| Additional concerns    | <ol> <li>Always generates revenue</li> <li>May require legislation to<br/>change</li> <li>Predictability</li> </ol> | <ol> <li>1) Susceptible to lobbying.</li> <li>2) Only generates revenue if<br/>government sells permits.</li> <li>3) Cap can be changed by<br/>regulator.</li> </ol> |
|                        |                                                                                                                     | <ul><li>4) Less certainty over future.</li><li>5) Regulations reduce efficacy of<br/>Cap &amp; Trade</li></ul>                                                       |