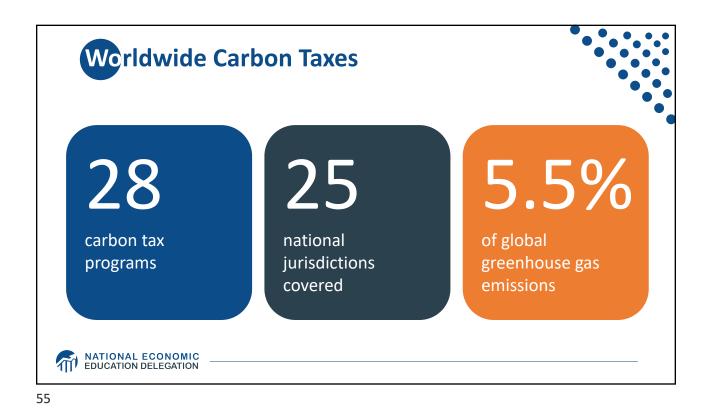

|
| Additional concerns    | <ol> <li>Always generates revenue</li> <li>May require legislation to<br/>change</li> <li>Predictability</li> </ol> | <ol> <li>1) Susceptible to lobbying.</li> <li>2) Only generates revenue if<br/>government sells permits.</li> <li>3) Cap can be changed by<br/>regulator.</li> </ol> |
|                        |                                                                                                                     | <ul><li>4) Less certainty over future.</li><li>5) Regulations reduce efficacy of<br/>Cap &amp; Trade</li></ul>                                                       |