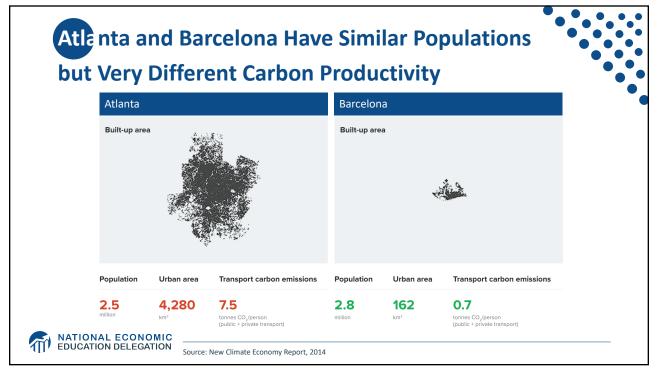

|
| Additional concerns    | <ol> <li>Always generates revenue</li> <li>May require legislation to</li> <li>change</li> <li>Predictability</li> </ol> | <ol> <li>1) Susceptible to lobbying.</li> <li>2) Only generates revenue if<br/>government sells permits.</li> <li>3) Cap can be changed by<br/>regulator.</li> </ol> |
|                        |                                                                                                                          | <ul><li>4) Less certainty over future.</li><li>5) Regulations reduce efficacy of<br/>Cap &amp; Trade</li></ul>                                                       |