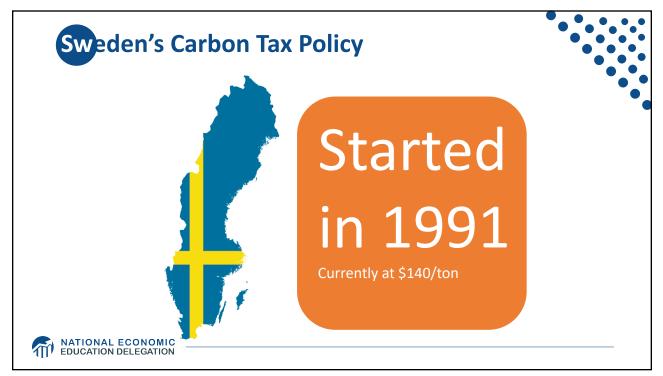

|
| Additional concerns    | <ol> <li>Always generates revenue</li> <li>May require legislation to</li> <li>change</li> <li>Predictability</li> </ol> | <ol> <li>1) Susceptible to lobbying.</li> <li>2) Only generates revenue if<br/>government sells permits.</li> <li>3) Cap can be changed by<br/>regulator.</li> </ol> |
|                        |                                                                                                                          | <ul><li>4) Less certainty over future.</li><li>5) Regulations reduce efficacy of<br/>Cap &amp; Trade</li></ul>                                                       |