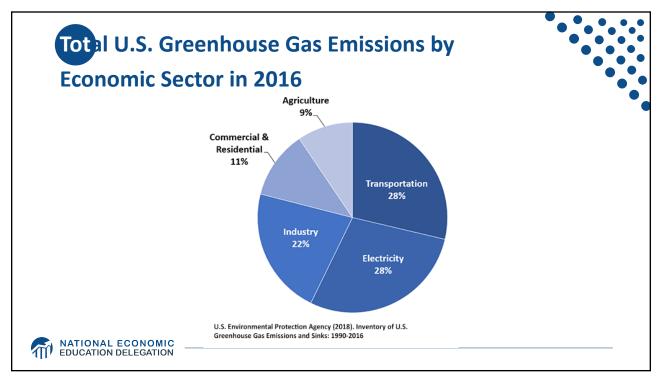

|                        | Carbon Tax                                                                                                               | Cap & Trade                                                                                                                                                          |
|------------------------|--------------------------------------------------------------------------------------------------------------------------|----------------------------------------------------------------------------------------------------------------------------------------------------------------------|
| Carbon Price           | Certain                                                                                                                  |