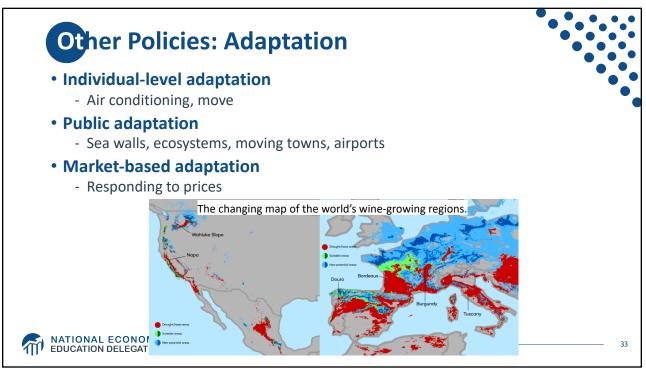

|
| Additional concerns    | <ol> <li>Always generates revenue</li> <li>May require legislation to</li> <li>change</li> <li>Predictability</li> </ol> | <ol> <li>1) Susceptible to lobbying.</li> <li>2) Only generates revenue if<br/>government sells permits.</li> <li>3) Cap can be changed by<br/>regulator.</li> </ol> |
|                        |                                                                                                                          | <ul><li>4) Less certainty over future.</li><li>5) Regulations reduce efficacy of<br/>Cap &amp; Trade</li></ul>                                                       |