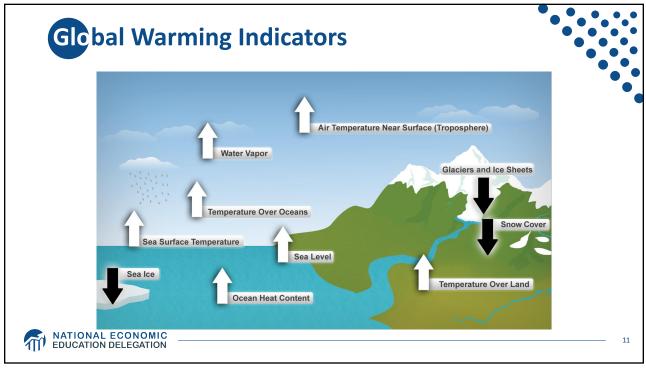

|                        | Carbon Tax                                                                                                               | Cap & Trade                                                                                                                                                          |
|------------------------|--------------------------------------------------------------------------------------------------------------------------|----------------------------------------------------------------------------------------------------------------------------------------------------------------------|
| Carbon Price           | Certain