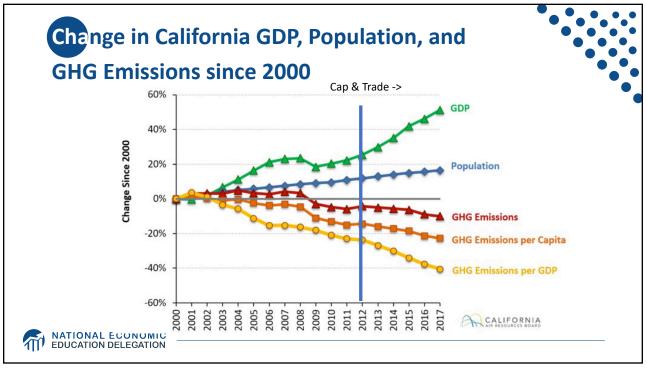

|
| Additional concerns    | <ol> <li>Always generates revenue</li> <li>May require legislation to</li> <li>change</li> <li>Predictability</li> </ol> | <ol> <li>1) Susceptible to lobbying.</li> <li>2) Only generates revenue if<br/>government sells permits.</li> <li>3) Cap can be changed by<br/>regulator.</li> </ol> |
|                        |                                                                                                                          | <ul><li>4) Less certainty over future.</li><li>5) Regulations reduce efficacy of<br/>Cap &amp; Trade</li></ul>                                                       |