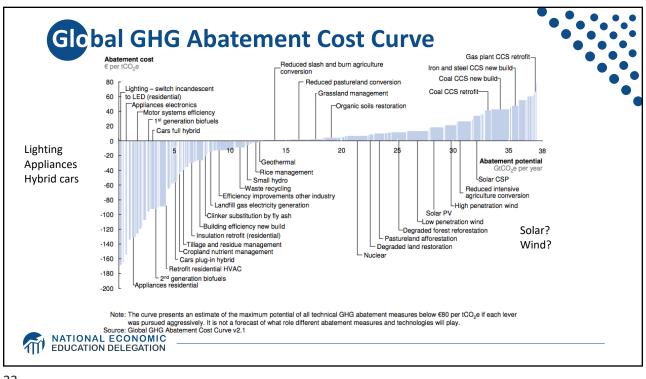

|                        | Carbon Tax                                                                                                               | Cap & Trade                                                                                                                                                          |
|------------------------|--------------------------------------------------------------------------------------------------------------------------|----------------------------------------------------------------------------------------------------------------------------------------------------------------------|
| Carbon Price           | Certain                                                                                                                  | Un