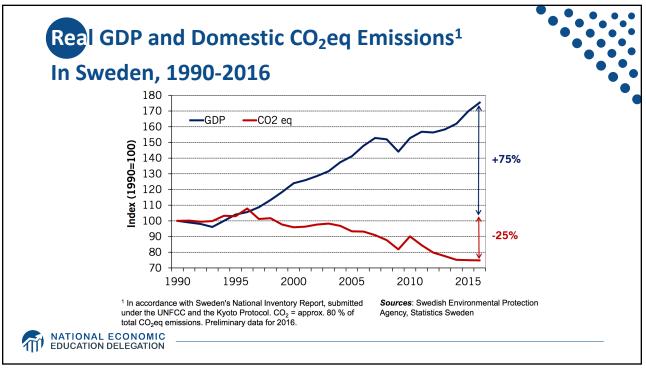

|
| Additional concerns    | <ol> <li>Always generates revenue</li> <li>May require legislation to</li> <li>change</li> <li>Predictability</li> </ol> | <ol> <li>1) Susceptible to lobbying.</li> <li>2) Only generates revenue if<br/>government sells permits.</li> <li>3) Cap can be changed by<br/>regulator.</li> </ol> |
|                        |                                                                                                                          | <ul><li>4) Less certainty over future.</li><li>5) Regulations reduce efficacy of<br/>Cap &amp; Trade</li></ul>                                                       |