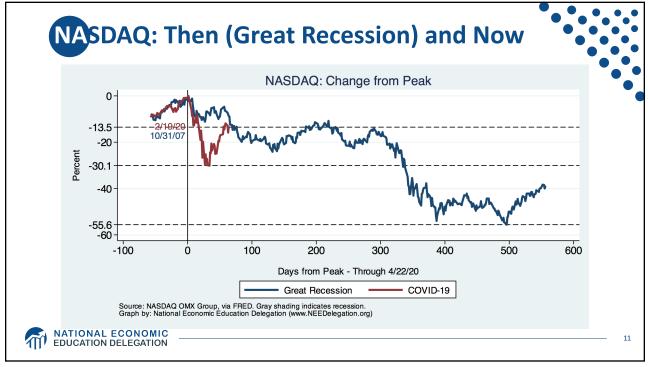

| Phase                     | Amount<br>(\$ bn)                                                   | Action                                                                                                                                                                                                                                                                                                                                       |
|---------------------------|---------------------------------------------------------------------|----------------------------------------------------------------------------------------------------------------------------------------------------------------------------------------------------------------------------------------------------------------------------------------------------------------------------------------------|
| <b>Phase 1</b><br>March 6 | \$8                                                                 | Emergency response, health care, vaccine development, prevention                                                                                                                                                                                                                                                                             |
| Phase 2<br>March 18       | \$100                                                               | Paid sick leave, unemployment insurance, free virus testing                                                                                                                                                                                                                                                                                  |
| Phase 3<br>March 27       | \$250<br>\$250<br>\$350<br>\$100<br>\$17<br>\$500<br>\$180<br>\$100 | Direct cash payments to families with income cap; \$1,200 per adult, \$500 per child<br>Enhanced unemployment benefits<br>Small business loans up to 250% of monthly payroll<br>Corporate tax changes<br>Community lending<br>Loans & loan guarantees for businesses, incl. airlines<br>State and local governments & Education<br>Hospitals |
| TOTAL                     | \$1.5-2.5<br>Trillion                                               | 7-12% of GDP                                                                                                                                                                                                                                                                                                                                 |