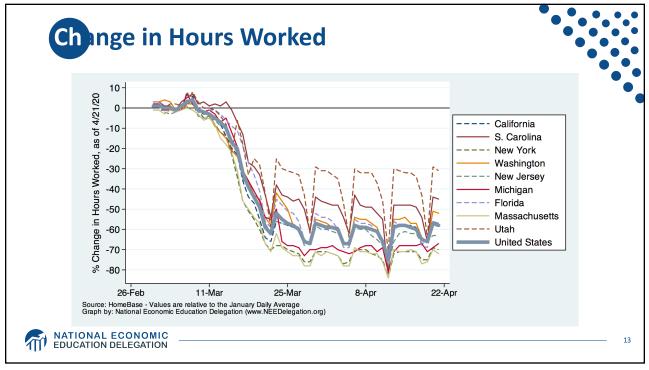

| Phase                     | Amount<br>(\$ bn)                                                   | Action                                                                                                                                                                                                                                                                                                                                       |
|---------------------------|---------------------------------------------------------------------|----------------------------------------------------------------------------------------------------------------------------------------------------------------------------------------------------------------------------------------------------------------------------------------------------------------------------------------------|
| <b>Phase 1</b><br>March 6 | \$8                                                                 | Emergency response, health care, vaccine development, prevention                                                                                                                                                                                                                                                                             |
| Phase 2<br>March 18       | \$100                                                               | Paid sick leave, unemployment insurance, free virus testing                                                                                                                                                                                                                                                                                  |
| Phase 3<br>March 27       | \$250<br>\$250<br>\$350<br>\$100<br>\$17<br>\$500<br>\$180<br>\$100 | Direct cash payments to families with income cap; \$1,200 per adult, \$500 per child<br>Enhanced unemployment benefits<br>Small business loans up to 250% of monthly payroll<br>Corporate tax changes<br>Community lending<br>Loans & loan guarantees for businesses, incl. airlines<br>State and local governments & Education<br>Hospitals |
| TOTAL                     | \$1.5-2.5<br>Trillion                                               | 7-12% of GDP                                                                                                                                                                                                                                                                                                                                 |