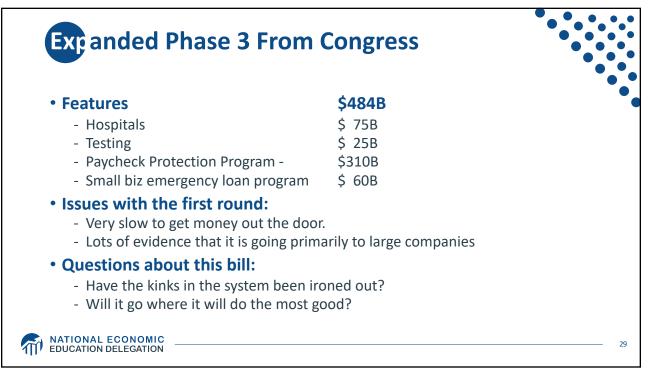

| Phase                     | Amount<br>(\$ bn)                                                   | Action                                                                                                                                                                                                                                                                                                                                       |
|---------------------------|---------------------------------------------------------------------|----------------------------------------------------------------------------------------------------------------------------------------------------------------------------------------------------------------------------------------------------------------------------------------------------------------------------------------------|
| <b>Phase 1</b><br>March 6 | \$8                                                                 | Emergency response, health care, vaccine development, prevention                                                                                                                                                                                                                                                                             |
| Phase 2<br>March 18       | \$100                                                               | Paid sick leave, unemployment insurance, free virus testing                                                                                                                                                                                                                                                                                  |
| Phase 3<br>March 27       | \$250<br>\$250<br>\$350<br>\$100<br>\$17<br>\$500<br>\$180<br>\$100 | Direct cash payments to families with income cap; \$1,200 per adult, \$500 per child<br>Enhanced unemployment benefits<br>Small business loans up to 250% of monthly payroll<br>Corporate tax changes<br>Community lending<br>Loans & loan guarantees for businesses, incl. airlines<br>State and local governments & Education<br>Hospitals |
| TOTAL                     | \$1.5-2.5<br>Trillion                                               | 7-12% of GDP                                                                                                                                                                                                                                                                                                                                 |