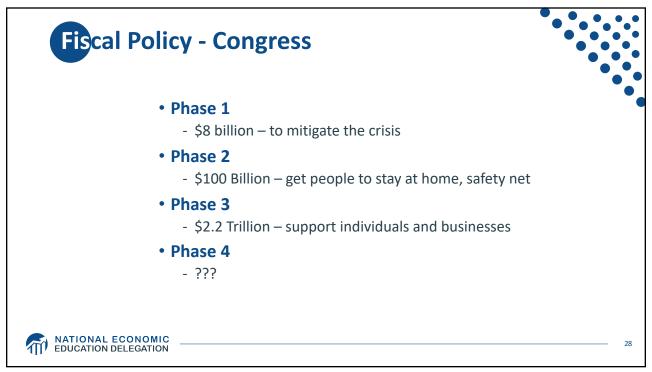

| Phase                     | Amount<br>(\$ bn)                                                   | Action                                                                                                                                                                                                                                                                                                                                       |
|---------------------------|---------------------------------------------------------------------|----------------------------------------------------------------------------------------------------------------------------------------------------------------------------------------------------------------------------------------------------------------------------------------------------------------------------------------------|
| <b>Phase 1</b><br>March 6 | \$8                                                                 | Emergency response, health care, vaccine development, prevention                                                                                                                                                                                                                                                                             |
| Phase 2<br>March 18       | \$100                                                               | Paid sick leave, unemployment insurance, free virus testing                                                                                                                                                                                                                                                                                  |
| Phase 3<br>March 27       | \$250<br>\$250<br>\$350<br>\$100<br>\$17<br>\$500<br>\$180<br>\$100 | Direct cash payments to families with income cap; \$1,200 per adult, \$500 per child<br>Enhanced unemployment benefits<br>Small business loans up to 250% of monthly payroll<br>Corporate tax changes<br>Community lending<br>Loans & loan guarantees for businesses, incl. airlines<br>State and local governments & Education<br>Hospitals |
| TOTAL                     | \$1.5-2.5<br>Trillion                                               | 7-12% of GDP                                                                                                                                                                                                                                                                                                                                 |