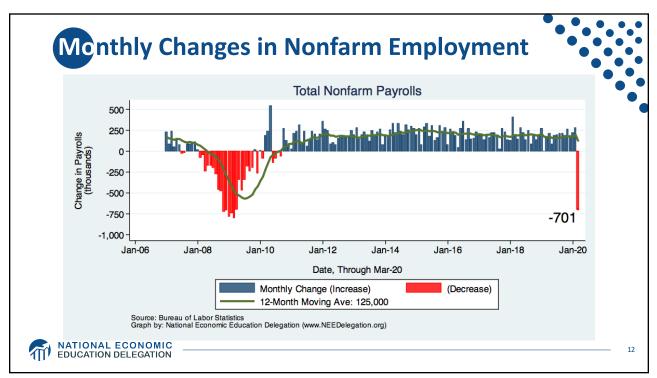

| Phase                     | Amount<br>(\$ bn)                                                   | Action                                                                                                                                                                                                                                                                                                                                       |
|---------------------------|---------------------------------------------------------------------|----------------------------------------------------------------------------------------------------------------------------------------------------------------------------------------------------------------------------------------------------------------------------------------------------------------------------------------------|
| <b>Phase 1</b><br>March 6 | \$8                                                                 | Emergency response, health care, vaccine development, prevention                                                                                                                                                                                                                                                                             |
| Phase 2<br>March 18       | \$100                                                               | Paid sick leave, unemployment insurance, free virus testing                                                                                                                                                                                                                                                                                  |
| Phase 3<br>March 27       | \$250<br>\$250<br>\$350<br>\$100<br>\$17<br>\$500<br>\$180<br>\$100 | Direct cash payments to families with income cap; \$1,200 per adult, \$500 per child<br>Enhanced unemployment benefits<br>Small business loans up to 250% of monthly payroll<br>Corporate tax changes<br>Community lending<br>Loans & loan guarantees for businesses, incl. airlines<br>State and local governments & Education<br>Hospitals |
| TOTAL                     | \$1.5-2.5<br>Trillion                                               | 7-12% of GDP                                                                                                                                                                                                                                                                                                                                 |