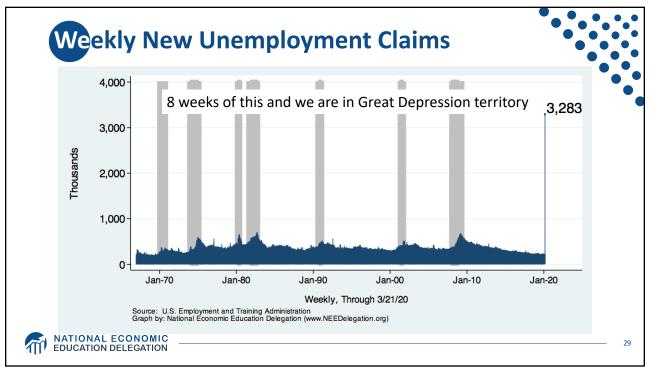

| Deaths |
| United States | 24%       | 11%              | 77.4%         | 155,969   | 2,854  |
| Canada        | 2%        | 10%              | 66.7%         | 6,320     | 65     |
| JK            | 3%        | 9%               | 71.0%         | 19,788    | 1,228  |
| Germany       | 5%        | 20%              | 61.8%         | 62,435    | 542    |
| rance         | 3%        | 10%              | 70.3%         | 40,723    | 2,606  |
| taly          | 2%        | 15%              | 66.3%         | 97,689    | 10,779 |
| Spain         | 2%        | 11%              | 67.7%         | 85,195    | 7,340  |
| lapan         | 6%        | 21%              | 69.1%         | 1,866     | 54     |
| China         | 16%       | 29%              | 52.2%         | 81,218    | 3,281  |

























| Phase               | Amount<br>(\$ bn)                                                   | Action                                                                                                                                                                                                                                                                                                                                       |
|---------------------|---------------------------------------------------------------------|----------------------------------------------------------------------------------------------------------------------------------------------------------------------------------------------------------------------------------------------------------------------------