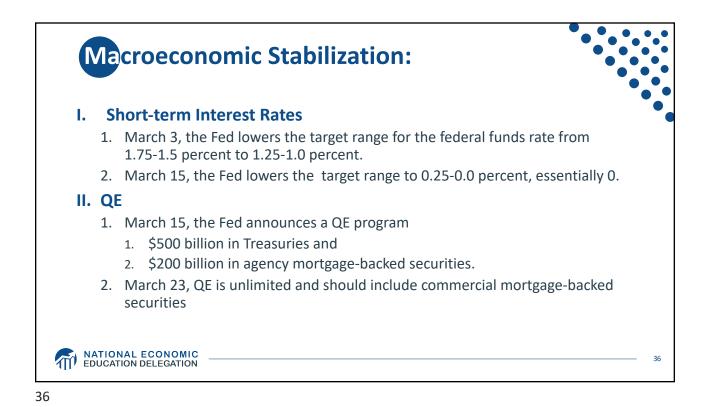

| Moneta                         |          |                                                                                                                                                      |    |
|--------------------------------|----------|------------------------------------------------------------------------------------------------------------------------------------------------------|----|
|                                | Date     | Action                                                                                                                                               |    |
|                                | March 3  | Fed Funds Rate Lowered<br>1.75-1.5 to 1.25-1                                                                                                         |    |
|                                | March 15 | Fed Funds Rate Lowered to 0.25-0<br>Announced QE of \$700 billion                                                                                    |    |
|                                | March 17 | Commercial Paper Funding Facility<br>Primary Dealer Credit Facility                                                                                  |    |
|                                | March 18 | Money Market Mutual Fund Liquidity Facility                                                                                                          |    |
|                                | March 23 | Primary Market Corporate Credit Facility<br>Secondary Market Corporate Credit Facility<br>Term Asset-Backed Securities Loan Facility<br>Unlimited QE |    |
|                                | ТВА      | Main Street Business Lending Program                                                                                                                 |    |
| MATIONAL ECO<br>EDUCATION DELE | NOMIC    |                                                                                                                                                      | 39 |