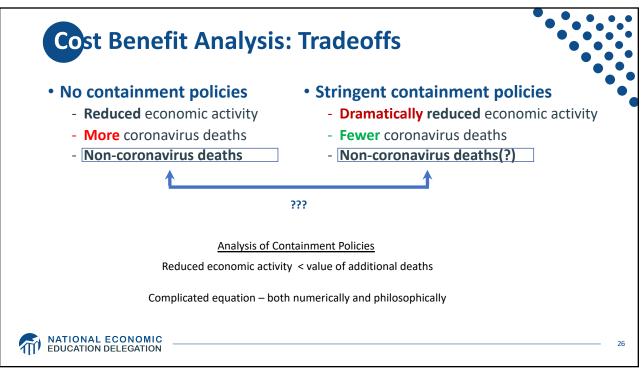

ses     | Deaths |
| United States | 24%       | 11%              | 77.4%         | 155,969   | 2,854  |
| Canada        | 2%        | 10%              | 66.7%         | 6,320     | 65     |
| JK            | 3%        | 9%               | 71.0%         | 19,788    | 1,228  |
| Germany       | 5%        | 20%              | 61.8%         | 62,435    | 542    |
| rance         | 3%        | 10%              | 70.3%         | 40,723    | 2,606  |
| taly          | 2%        | 15%              | 66.3%         | 97,689    | 10,779 |
| Spain         | 2%        | 11%              | 67.7%         | 85,195    | 7,340  |
| lapan         | 6%        | 21%              | 69.1%         | 1,866     | 54     |
| China         | 16%       | 29%              | 52.2%         | 81,218    | 3,281  |

























| Phase               | Amount<br>(\$ bn)                                                   | Action                                                                                                                                                                                                                                                                                                                                       |
|---------------------|---------------------------------------------------------------------|--------------------------------------------------------------------------------------------------------------------------------------------------------------------------------------------------------------------------------------------------------------------