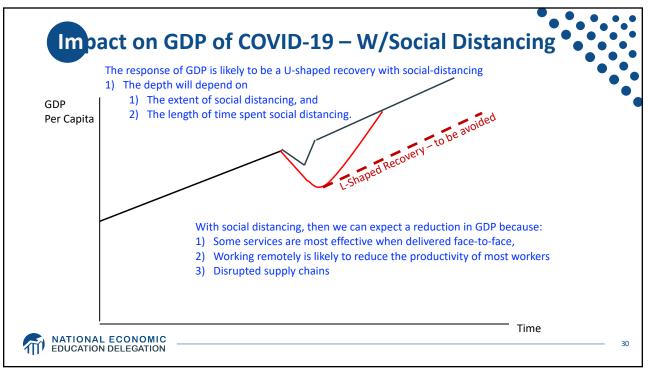

Deaths |
| United States | 24%       | 11%              | 77.4%         | 155,969   | 2,854  |
| Canada        | 2%        | 10%              | 66.7%         | 6,320     | 65     |
| JK            | 3%        | 9%               | 71.0%         | 19,788    | 1,228  |
| Germany       | 5%        | 20%              | 61.8%         | 62,435    | 542    |
| rance         | 3%        | 10%              | 70.3%         | 40,723    | 2,606  |
| taly          | 2%        | 15%              | 66.3%         | 97,689    | 10,779 |
| Spain         | 2%        | 11%              | 67.7%         | 85,195    | 7,340  |
| lapan         | 6%        | 21%              | 69.1%         | 1,866     | 54     |
| China         | 16%       | 29%              | 52.2%         | 81,218    | 3,281  |

























| Phase               | Amount<br>(\$ bn)                                                   | Action                                                                                                                                                                                                                                                                                                                                       |
|---------------------|---------------------------------------------------------------------|------------------------------------------------------------------------------------------------------------------------------------------------------------------------------------------------------------------------------------------------------------------------------