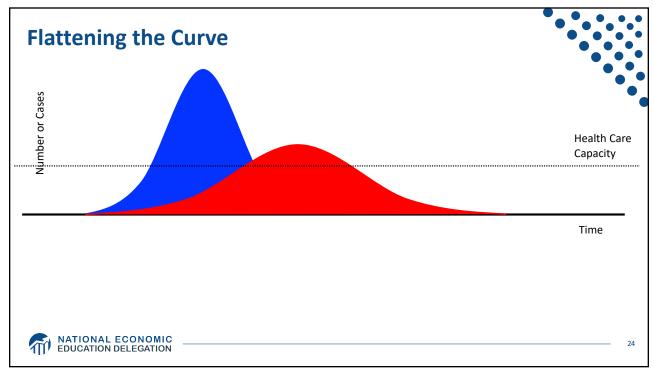

| Cases     | Deaths |
| United States | 24%       | 11%              | 77.4%         | 155,969   | 2,854  |
| Canada        | 2%        | 10%              | 66.7%         | 6,320     | 65     |
| JK            | 3%        | 9%               | 71.0%         | 19,788    | 1,228  |
| Germany       | 5%        | 20%              | 61.8%         | 62,435    | 542    |
| rance         | 3%        | 10%              | 70.3%         | 40,723    | 2,606  |
| taly          | 2%        | 15%              | 66.3%         | 97,689    | 10,779 |
| Spain         | 2%        | 11%              | 67.7%         | 85,195    | 7,340  |
| lapan         | 6%        | 21%              | 69.1%         | 1,866     | 54     |
| China         | 16%       | 29%              | 52.2%         | 81,218    | 3,281  |

























| Phase               | Amount<br>(\$ bn)                                                   | Action                                                                                                                                                                                                                                                                                                                                       |
|---------------------|---------------------------------------------------------------------|----------------------------------------------------------------------------------------------------------------------------------------------------------------------------------------------------------------------------------------------------------------