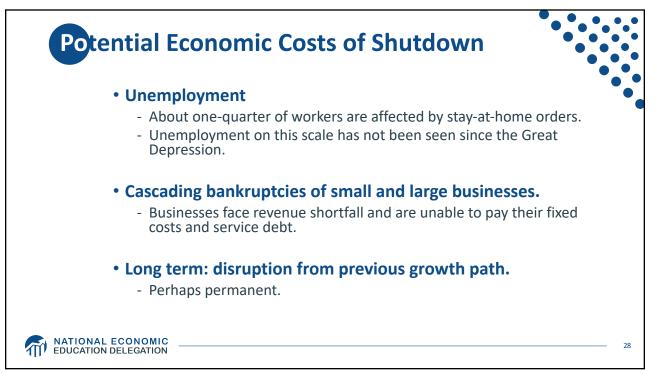

| Deaths |
| United States | 24%       | 11%              | 77.4%         | 155,969   | 2,854  |
| Canada        | 2%        | 10%              | 66.7%         | 6,320     | 65     |
| JK            | 3%        | 9%               | 71.0%         | 19,788    | 1,228  |
| Germany       | 5%        | 20%              | 61.8%         | 62,435    | 542    |
| rance         | 3%        | 10%              | 70.3%         | 40,723    | 2,606  |
| taly          | 2%        | 15%              | 66.3%         | 97,689    | 10,779 |
| Spain         | 2%        | 11%              | 67.7%         | 85,195    | 7,340  |
| lapan         | 6%        | 21%              | 69.1%         | 1,866     | 54     |
| China         | 16%       | 29%              | 52.2%         | 81,218    | 3,281  |

























| Phase               | Amount<br>(\$ bn)                                                   | Action                                                                                                                                                                                                                                                                                                                                       |
|---------------------|---------------------------------------------------------------------|--------------------------------------------------------------------------------------------------------------------------------------------------------------------------------------------------------------------------------------------------------------------------