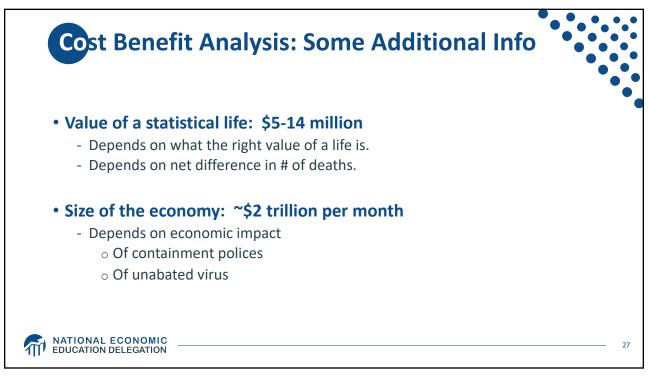

s     | Deaths |
| United States | 24%       | 11%              | 77.4%         | 155,969   | 2,854  |
| Canada        | 2%        | 10%              | 66.7%         | 6,320     | 65     |
| JK            | 3%        | 9%               | 71.0%         | 19,788    | 1,228  |
| Germany       | 5%        | 20%              | 61.8%         | 62,435    | 542    |
| rance         | 3%        | 10%              | 70.3%         | 40,723    | 2,606  |
| taly          | 2%        | 15%              | 66.3%         | 97,689    | 10,779 |
| Spain         | 2%        | 11%              | 67.7%         | 85,195    | 7,340  |
| lapan         | 6%        | 21%              | 69.1%         | 1,866     | 54     |
| China         | 16%       | 29%              | 52.2%         | 81,218    | 3,281  |

























| Phase               | Amount<br>(\$ bn)                                                   | Action                                                                                                                                                                                                                                                                                                                                       |
|---------------------|---------------------------------------------------------------------|----------------------------------------------------------------------------------------------------------------------------------------------------------------------------------------------------------------------------------------------------------------------