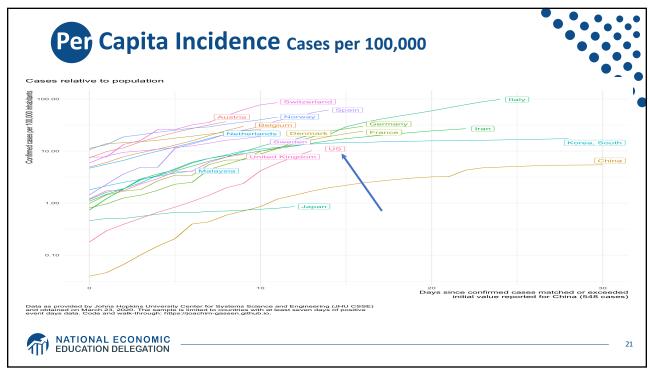

----------------|--------------|
| Arts, entertainment, and recreation                      | 1.1          |
| Management of companies and enterprises                  | 1.9          |
| Other services, except government                        | 2.1          |
| Accommodation and food services                          | 3.1          |
| Transportation and warehousing                           | 3.2          |
| Retail trade                                             | 5.5          |
| Educational services, health care, and social assistance | 8.7          |
| Manufacturing                                            | 11.3         |
| Real estate and rental and leasing                       | 13.3         |
| То                                                       | al 50.2      |









|               | Share of  | Manufacturing as | Services as a | Confirmed |        |
|---------------|-----------|------------------|---------------|-----------|--------|
| Countries     | World GDP | a Share of GDP   | Share of GDP  | Cases     | Deaths |
| United States | 24%       | 11%              | 77.4%         | 155,969   | 2,854  |
| Canada        | 2%        | 10%              | 66.7%         | 6,320     | 65     |
| JK            | 3%        | 9%               | 71.0%         | 19,788    | 1,228  |
| Germany       | 5%        | 20%              | 61.8%         | 62,435    | 542    |
| rance         | 3%        | 10%              | 70.3%         | 40,723    | 2,606  |
| taly          | 2%        | 15%              | 66.3%         | 97,689    | 10,779 |
| Spain         | 2%