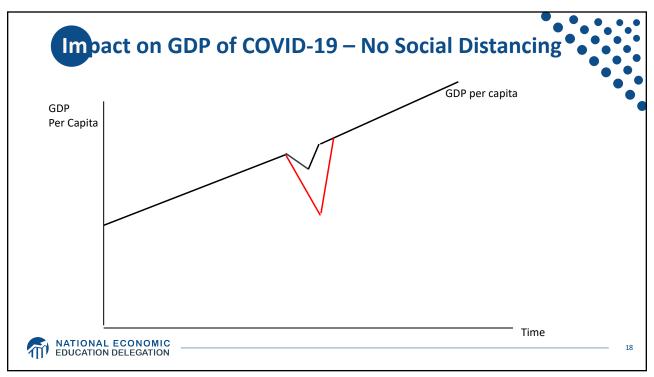

----------------------|--------------|
| Arts, entertainment, and recreation                      | 1.1          |
| Management of companies and enterprises                  | 1.9          |
| Other services, except government                        | 2.1          |
| Accommodation and food services                          | 3.1          |
| Transportation and warehousing                           | 3.2          |
| Retail trade                                             | 5.5          |
| Educational services, health care, and social assistance | 8.7          |
| Manufacturing                                            | 11.3         |
| Real estate and rental and leasing                       | 13.3         |
| То                                                       | al 50.2      |









|               | Share of  | Manufacturing as | Services as a | Confirmed |        |
|---------------|-----------|------------------|---------------|-----------|--------|
| Countries     | World GDP | a Share of GDP   | Share of GDP  | Cases     | Deaths |
| United States | 24%       | 11%              | 77.4%         | 155,969   | 2,854  |
| Canada        | 2%        | 10%              | 66.7%         | 6,320     | 65     |
| JK            | 3%        | 9%               | 71.0%         | 19,788    | 1,228  |
| Germany       | 5%        | 20%              | 61.8%         | 62,435    | 542    |
| rance         | 3%        | 10%              | 70.3%         | 40,723    | 2,606  |
| taly          | 2%        | 15%              | 66.3%         | 97,689    | 10,779 |
| Spain         |