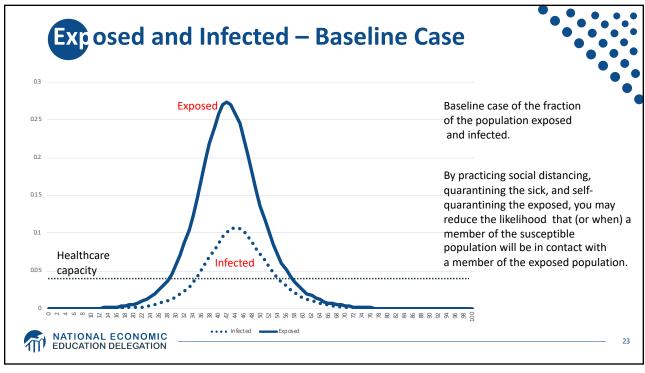

| Cases     | Deaths |
| United States | 24%       | 11%              | 77.4%         | 155,969   | 2,854  |
| Canada        | 2%        | 10%              | 66.7%         | 6,320     | 65     |
| JK            | 3%        | 9%               | 71.0%         | 19,788    | 1,228  |
| Germany       | 5%        | 20%              | 61.8%         | 62,435    | 542    |
| rance         | 3%        | 10%              | 70.3%         | 40,723    | 2,606  |
| taly          | 2%        | 15%              | 66.3%         | 97,689    | 10,779 |
| Spain         | 2%        | 11%              | 67.7%         | 85,195    | 7,340  |
| lapan         | 6%        | 21%              | 69.1%         | 1,866     | 54     |
| China         | 16%       | 29%              | 52.2%         | 81,218    | 3,281  |

























| Phase               | Amount<br>(\$ bn)                                                   | Action                                                                                                                                                                                                                                                                                                                                       |
|---------------------|---------------------------------------------------------------------|--------------------------------------------------------------------------------------------------------------------------------------------------------------------------------------------------------------------------------------------------------------