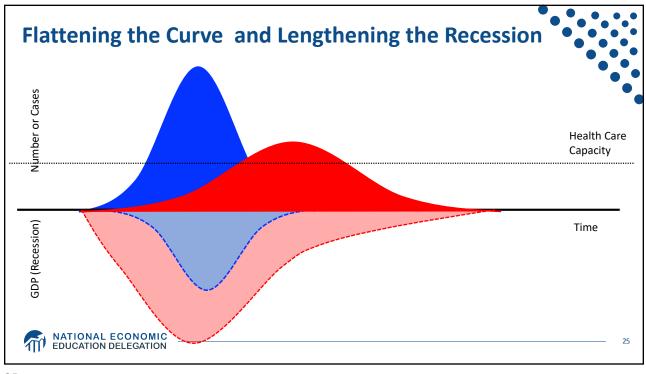

Cases     | Deaths |
| United States | 24%       | 11%              | 77.4%         | 155,969   | 2,854  |
| Canada        | 2%        | 10%              | 66.7%         | 6,320     | 65     |
| JK            | 3%        | 9%               | 71.0%         | 19,788    | 1,228  |
| Germany       | 5%        | 20%              | 61.8%         | 62,435    | 542    |
| rance         | 3%        | 10%              | 70.3%         | 40,723    | 2,606  |
| taly          | 2%        | 15%              | 66.3%         | 97,689    | 10,779 |
| Spain         | 2%        | 11%              | 67.7%         | 85,195    | 7,340  |
| lapan         | 6%        | 21%              | 69.1%         | 1,866     | 54     |
| China         | 16%       | 29%              | 52.2%         | 81,218    | 3,281  |

























| Phase               | Amount<br>(\$ bn)                                                   | Action                                                                                                                                                                                                                                                                                                                                       |
|---------------------|---------------------------------------------------------------------|------------------------------------------------------------------------------------------------------------------------------------------------------------------------------------------------------------------------------------------------------------------