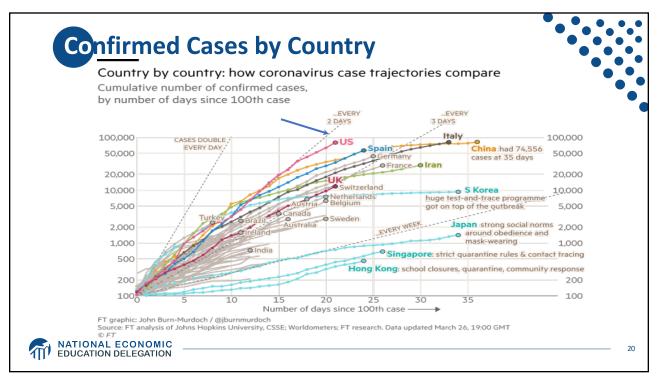

------------------|--------------|
| Arts, entertainment, and recreation                      | 1.1          |
| Management of companies and enterprises                  | 1.9          |
| Other services, except government                        | 2.1          |
| Accommodation and food services                          | 3.1          |
| Transportation and warehousing                           | 3.2          |
| Retail trade                                             | 5.5          |
| Educational services, health care, and social assistance | 8.7          |
| Manufacturing                                            | 11.3         |
| Real estate and rental and leasing                       | 13.3         |
| То                                                       | al 50.2      |









|               | Share of  | Manufacturing as | Services as a | Confirmed |        |
|---------------|-----------|------------------|---------------|-----------|--------|
| Countries     | World GDP | a Share of GDP   | Share of GDP  | Cases     | Deaths |
| United States | 24%       | 11%              | 77.4%         | 155,969   | 2,854  |
| Canada        | 2%        | 10%              | 66.7%         | 6,320     | 65     |
| JK            | 3%        | 9%               | 71.0%         | 19,788    | 1,228  |
| Germany       | 5%        | 20%              | 61.8%         | 62,435    | 542    |
| rance         | 3%        | 10%              | 70.3%         | 40,723    | 2,606  |
| taly          | 2%        | 15%              | 66.3%         | 97,689    | 10,779 |
| Spain         | 2%