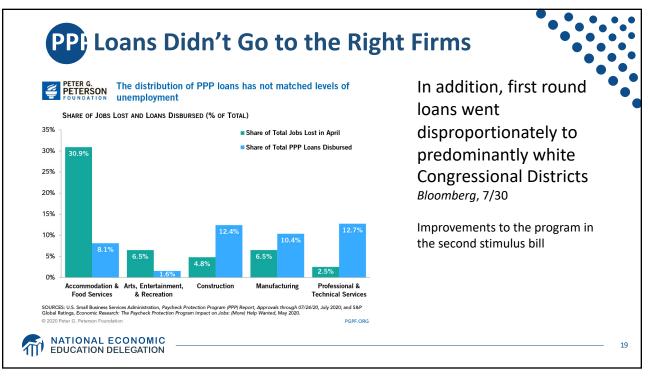

|   | WEALTH OF U.S. BILLIONAIRES GROWS \$1.06 TRILLION (36%) IN 9 MONTHS<br>March 18, 2020 - December 7, 2020 |                                                |                                               |                                                                     |                                                      |                                               |                                                                             |                                                              |                    |  |
|---|----------------------------------------------------------------------------------------------------------|------------------------------------------------|-----------------------------------------------|-