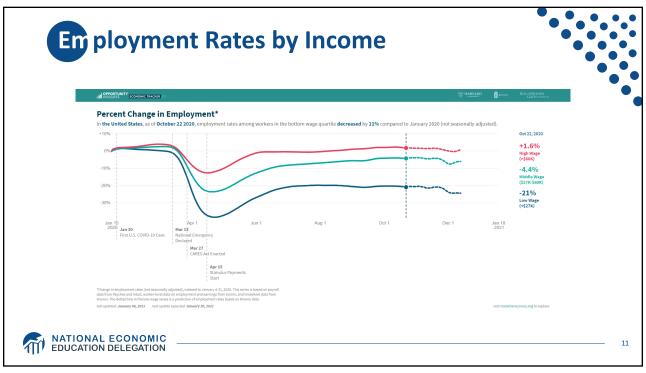

|   | WEALTH OF U.S. BILLIONAIRES GROWS \$1.06 TRILLION (36%) IN 9 MONTHS<br>March 18, 2020 - December 7, 2020 |                                                |                                               |                                                                     |                                                      |                                               |                                                                             |                                                              |                    |  |
|---|----------------------------------------------------------------------------------------------------------|------------------------------------------------|-------------------------------