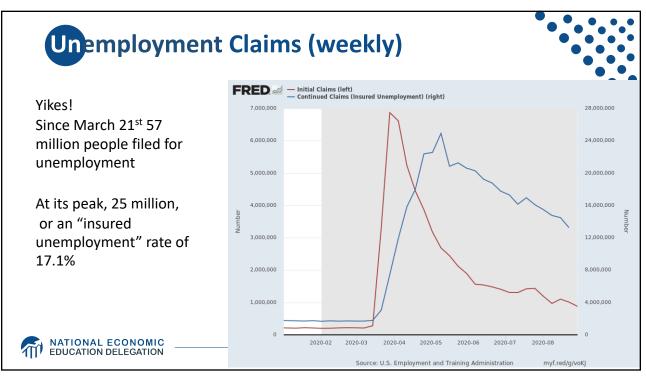

| \$2,289.9                                     | \$399.1                                                                     | 17.43%                                                       |                    |  |
|   | TOTAL                                                                                                    | \$2,947.5                                      | \$4,011.8                                     | \$1,064.3                                                           | 36.1%                                                | \$3,111.0                                     | \$900.8                                                                     | 29.0%                                                        |                    |  |