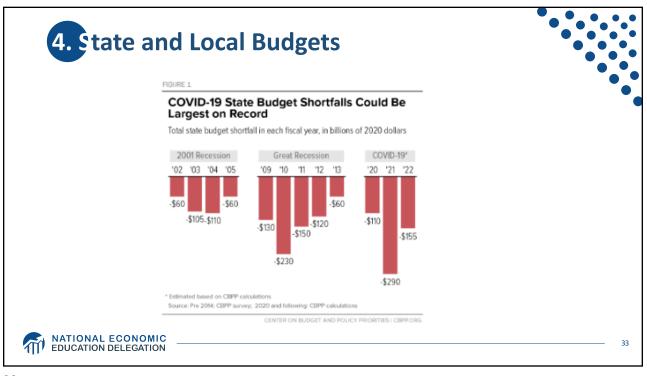

|   | WEALTH OF U.S. BILLIONAIRES GROWS \$1.06 TRILLION (36%) IN 9 MONTHS<br>March 18, 2020 - December 7, 2020 |                                                |                                               |                                                                     |                                                      |                                               |                                                                             |                                                              |                    |  |
|---|----------------------------------------------------------------------------------------------------------|------------------------------------------------|-----------------------------------------------|---------------------------------------------------------------------|------------------------------------------------------|-----------------------------------------------|-----------------------------------------------------------------------------|--------------------------------------------------------------|--------------------|--|
|   | First Name                                                                                               | Net Worth<br>Mar. 18,<br>2020<br>(\$ Billions) | Dec. 7 Real<br>Time<br>Worth<br>(\$ Billions) | Wealth<br>Growth,<br>Mar. 18 to<br>Dec. 7,<br>2020<br>(\$ Billions) | % Wealth<br>Growth,<br>Mar. 18 to<br>Dec. 7,<br>2020 | Net Worth<br>Feb. 8,<br>2019<br>(\$ Billions) | Wealth<br>Growth,<br>Feb. 8,<br>2019 to<br>Dec. 7,<br>2020<br>(\$ Billions) | % Wealth<br>Growth,<br>Feb. 8,<br>2019 to<br>Dec. 7,<br>2020 | Source             |  |
| [ | Jeff Bezos                                                                                               | \$113.0                                        | \$184.4                                       | \$71.4                                                              | 63.2%                                                | \$131.0                                       | \$53.4                                                                      | 40.8%                                                        | Amazon             |  |
|   | Elon Musk                                                                                                | \$24.6                                         | \$143.1                                       | \$118.5                                                             | 481.7%                                               | \$22.3                                        | \$120.8                                                                     | 541.7%                                                       | Tesla, SpaceX      |  |
|   | Bill Gates                                                                                               | \$98.0                                         | \$118.7                                       | \$20.7                                                              | 21.1%                                                | \$96.5                                        | \$22.2                                                                      | 23.0%                                                        | Microsoft          |  |
|   | Mark Zuckerberg                                                                                          | \$54.7                                         | \$104.8                                       | \$50.1                                                              | 91.7%                                                | \$62.3                                        | \$42.5                                                                      | 68.3%                                                        | Facebook           |  |
|   | Narren Buffett                                                                                           | \$67.5                                         | \$86.5                                        | \$19.0                                                              | 28.1%                                                | \$82.5                                        | \$4.0                                                                       | 4.8%                                                         | Berkshire Hathaway |  |
|   | Larry Ellison                                                                                            | \$59.0                                         | \$82.0                                        | \$23.0                                                              | 38.9%                                                | \$62.5                                        | \$19.5                                                                      | 31.1%                                                        | Oracle             |  |
|   | Larry Page                                                                                               | \$50.9                                         | \$79.8                                        | \$28.9                                                              | 56.9%                                                | \$50.8                                        | \$29.0                                                                      | 57.2%                                                        | Google             |  |
|   | Sergey Brin                                                                                              | \$49.1                                         | \$77.6                                        | \$28.5                                                              | 58.0%                                                | \$49.8                                        | \$27.8                                                                      | 55.8%                                                        | Google             |  |
|   | Steve Ballmer                                                                                            | \$52.7                                         | \$72.9                                        | \$20.2                                                              | 38.4%                                                | \$41.2                                        | \$31.7                                                                      | 77.0%                                                        | Microsoft          |  |
|   | Alice Walton                                                                                             | \$54.4                                         | \$69.0                                        | \$14.6                                                              | 26.8%                                                | \$44.4                                        | \$24.6                                                                      | 55.4%                                                        | Walmart            |  |
|   | Jim Walton                                                                                               | \$54.6                                         | \$68.8                                        | \$14.2                                                              | 25.9%                                                | \$44.6                                        | \$24.2                                                                      | 54.2%                                                        | Walmart            |  |
|   | Rob Walton                                                                                               | \$54.1                                         | \$68.4                                        | \$14.3                                                              | 26.5%                                                | \$44.3                                        | \$24.1                                                                      | 54.5%                                                        | Walmart            |  |
|   | MacKenzie Scott                                                                                          | \$36.0                                         | \$59.8                                        | \$23.8                                                              | 66.2%                                                | N/A                                           | N/A                                                                         | N/A                                                          | Amazon             |  |
| [ | Michael Bloomberg                                                                                        | \$48.0                                         | \$54.9                                        | \$6.9                                                               | 14.4%                                                | \$55.5                                        | -\$0.6                                                                      |                                                              | Bloomberg LP       |  |
|   | Phil Knight                                                                                              | \$29.5                                         | \$52.1                                        | \$22.6                                                              | 76.5%                                                | \$33.4                                        | \$18.7                                                                      | 55.9%                                                        | Nike               |  |
|   | SUBTOTAL                                                                                                 | \$846.1                                        | \$1,322.8                                     | \$476.7                                                             | 56.3%                                                | \$821.1                                       | \$501.7                                                                     | 61.1%                                                        |                    |  |
|   | ALL OTHERS                                                                                               | \$2,101.4                                      | \$2,689.0                                     | \$587.6                                                             | 28.0%                                                | \$2,289.9                                     | \$399.1                                                                     | 17.43%                                                       |                    |  |
|   | TOTAL                                                                                                    | \$2,947.5                                      | \$4,011.8                                     | \$1,064.3                                                           | 36.1%                                                | \$3,111.0                                     | \$900.8                                                                     | 29.0%                                                        |                    |  |