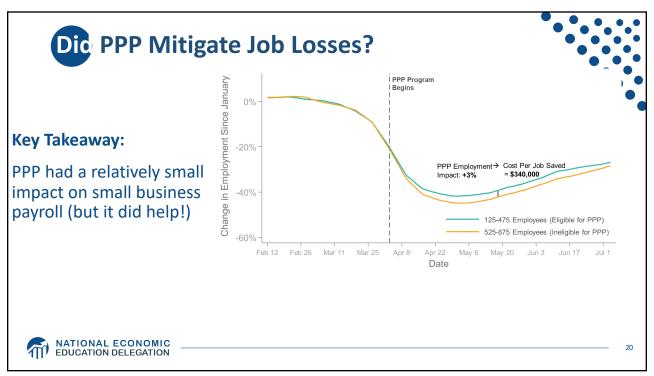

|   | WEALTH OF U.S. BILLIONAIRES GROWS \$1.06 TRILLION (36%) IN 9 MONTHS<br>March 18, 2020 - December 7, 2020 |                                                |                                               |                                                                     |                                                      |                                               |                                                                             |                                                              |                    |  |
|---|----------------------------------------------------------------------------------------------------------|------------------------------------------------|-----------------------------------------------|---