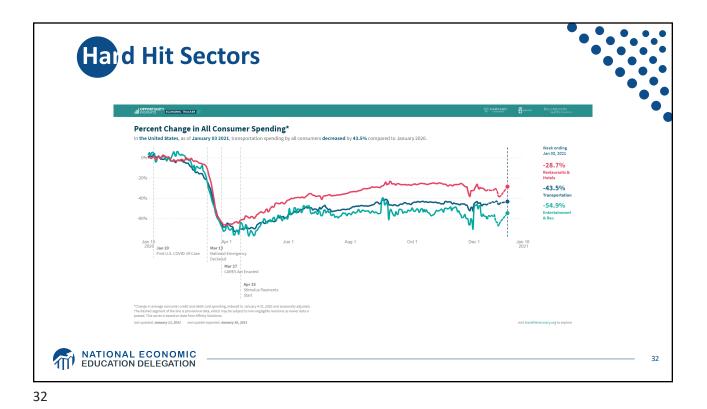

|   | WEALTH OF U.S. BILLIONAIRES GROWS \$1.06 TRILLION (36%) IN 9 MONTHS<br>March 18, 2020 - December 7, 2020 |                                                |                                               |                                                                     |                                                      |                                               |                                                                             |                                                              |                    |  |
|---|----------------------------------------------------------------------------------------------------------|------------------------------------------------|-----------------------------------------------|---------------------------------------------------------------------|------------------------------------------------------|-----------------------------------------------|-----------------------------------------------------------------------------|--------------------------------------------------------------|--------------------|--|
|   | First Name                                                                                               | Net Worth<br>Mar. 18,<br>2020<br>(\$ Billions) | Dec. 7 Real<br>Time<br>Worth<br>(\$ Billions) | Wealth<br>Growth,<br>Mar. 18 to<br>Dec. 7,<br>2020<br>(\$ Billions) | % Wealth<br>Growth,<br>Mar. 18 to<br>Dec. 7,<br>2020 | Net Worth<br>Feb. 8,<br>2019<br>(\$ Billions) | Wealth<br>Growth,<br>Feb. 8,<br>2019 to<br>Dec. 7,<br>2020<br>(\$ Billions) | % Wealth<br>Growth,<br>Feb. 8,<br>2019 to<br>Dec. 7,<br>2020 | Source             |  |
| [ | Jeff Bezos                                                                                               | \$113.0                                        | \$184.4                                       | \$71.4                                                              | 63.2%                                                | \$131.0                                       | \$53.4                                                                      | 40.8%                                                        | Amazon             |  |
|   | Elon Musk                                                                                                | \$24.6                                         | \$143.1                                       | \$118.5                                                             | 481.7%                                               | \$22.3                                        | \$120.8                                                                     | 541.7%                                                       | Tesla, SpaceX      |  |
|   | Bill Gates                                                                                               | \$98.0                                         | \$118.7                                       | \$20.7                                                              | 21.1%                                                | \$96.5                                        | \$22.2                                                                      | 23.0%                                                        | Microsoft          |  |
|   | Mark Zuckerberg                                                                                          | \$54.7                                         | \$104.8                                       | \$50.1                                                              | 91.7%                                                | \$62.3                                        | \$42.5                                                                      | 68.3%                                                        | Facebook           |  |
|   | Narren Buffett                                                                                           | \$67.5                                         | \$86.5                                        | \$19.0                                                              | 28.1%                                                | \$82.5                                        | \$4.0                                                                       | 4.8%                                                         | Berkshire Hathaway |  |
|   | Larry Ellison                                                                                            | \$59.0                                         | \$82.0                                        | \$23.0                                                              | 38.9%                                                | \$62.5                                        | \$19.5                                                                      | 31.1%                                                        | Oracle             |  |
|   | Larry Page                                                                                               | \$50.9                                         | \$79.8                                        | \$28.9                                                              | 56.9%                                                | \$50.8                                        | \$29.0                                                                      | 57.2%                                                        | Google             |  |
|   | Sergey Brin                                                                                              | \$49.1                                         | \$77.6                                        | \$28.5                                                              | 58.0%                                                | \$49.8                                        | \$27.8                                                                      | 55.8%                                                        | Google             |  |
|   | Steve Ballmer                                                                                            | \$52.7                                         | \$72.9                                        | \$20.2                                                              | 38.4%                                                | \$41.2                                        | \$31.7                                                                      | 77.0%                                                        | Microsoft          |  |
|   | Alice Walton                                                                                             | \$54.4                                         | \$69.0                                        | \$14.6                                                              | 26.8%                                                | \$44.4                                        | \$24.6                                                                      | 55.4%                                                        | Walmart            |  |
|   | Jim Walton                                                                                               | \$54.6                                         | \$68.8                                        | \$14.2                                                              | 25.9%                                                | \$44.6                                        | \$24.2                                                                      | 54.2%                                                        | Walmart            |  |
|   | Rob Walton                                                                                               | \$54.1                                         | \$68.4                                        | \$14.3                                                              | 26.5%                                                | \$44.3                                        | \$24.1                                                                      | 54.5%                                                        | Walmart            |  |
|   | MacKenzie Scott                                                                                          | \$36.0                                         | \$59.8                                        | \$23.8                                                              | 66.2%                                                | N/A                                           | N/A                                                                         | N/A                                                          | Amazon             |  |
| [ | Michael Bloomberg                                                                                        | \$48.0                                         | \$54.9                                        | \$6.9                                                               | 14.4%                                                | \$55.5                                        | -\$0.6                                                                      |                                                              | Bloomberg LP       |  |
|   | Phil Knight                                                                                              | \$29.5                                         | \$52.1                                        | \$22.6                                                              | 76.5%                                                | \$33.4                                        | \$18.7                                                                      | 55.9%                                                        | Nike               |  |
|   | SUBTOTAL                                                                                                 | \$846.1                                        | \$1,322.8                                     | \$476.7                                                             | 56.3%                                                | \$821.1                                       | \$501.7                                                                     | 61.1%                                                        |                    |  |
|   | ALL OTHERS                                                                                               | \$2,101.4                                      | \$2,689.0                                     | \$587.6                                                             | 28.0%                                                | \$2,289.9                                     | \$399.1                                                                     | 17.43%                                                       |                    |  |
|   | TOTAL                                                                                                    | \$2,947.5                                      | \$4,011.8                                     | \$1,064.3                                                           | 36.1%                                                | \$3,111.0                                     | \$900.8                                                                     | 29.0%                                                        |                    |  |