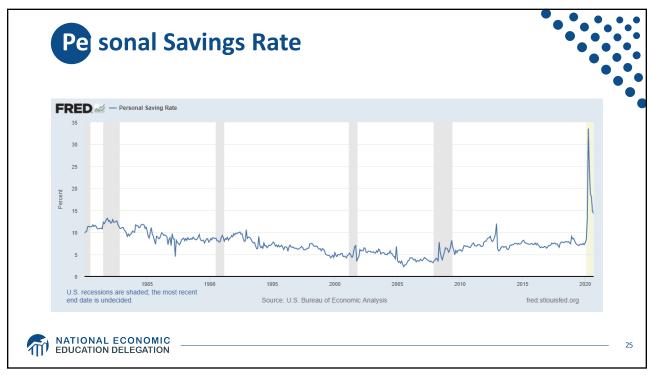

|   | WEALTH OF U.S. BILLIONAIRES GROWS \$1.06 TRILLION (36%) IN 9 MONTHS<br>March 18, 2020 - December 7, 2020 |                                                |                                               |                                                                     |                                                      |                                               |                                                                             |                                                              |                    |  |
|---|----------------------------------------------------------------------------------------------------------|------------------------------------------------|-----------------------------------------------|---------------------------------------------------------------------|------------------------------------------------------|-----------------------------------------------|-----------------------------------------------------------------------------|--------------------------------------------------------------|--------------------|--|
|   | First Name                                                                                               | Net Worth<br>Mar. 18,<br>2020<br>(\$ Billions) | Dec. 7 Real<br>Time<br>Worth<br>(\$ Billions) | Wealth<br>Growth,<br>Mar. 18 to<br>Dec. 7,<br>2020<br>(\$ Billions) | % Wealth<br>Growth,<br>Mar. 18 to<br>Dec. 7,<br>2020 | Net Worth<br>Feb. 8,<br>2019<br>(\$ Billions) | Wealth<br>Growth,<br>Feb. 8,<br>2019 to<br>Dec. 7,<br>2020<br>(\$ Billions) | % Wealth<br>Growth,<br>Feb. 8,<br>2019 to<br>Dec. 7,<br>2020 | Source             |  |
| [ | Jeff Bezos                                                                                               | \$113.0                                        | \$184.4                                       | \$71.4                                                              | 63.2%                                                | \$131.0                                       | \$53.4                                                                      | 40.8%                                                        | Amazon             |  |
|   | Elon Musk                                                                                                | \$24.6                                         | \$143.1                                       | \$118.5                                                             | 481.7%                                               | \$22.3                                        | \$120.8                                                                     | 541.7%                                                       | Tesla, SpaceX      |  |
|   | Bill Gates                                                                                               | \$98.0                                         | \$118.7                                       | \$20.7                                                              | 21.1%                                                | \$96.5                                        | \$22.2                                                                      | 23.0%                                                        | Microsoft          |  |
|   | Mark Zuckerberg                                                                                          | \$54.7                                         | \$104.8                                       | \$50.1                                                              | 91.7%                                                | \$62.3                                        | \$42.5                                                                      | 68.3%                                                        | Facebook           |  |
|   | Narren Buffett                                                                                           | \$67.5                                         | \$86.5                                        | \$19.0                                                              | 28.1%                                                | \$82.5                                        | \$4.0                                                                       | 4.8%                                                         | Berkshire Hathaway |  |
|   | Larry Ellison                                                                                            | \$59.0                                         | \$82.0                                        | \$23.0                                                              | 38.9%                                                | \$62.5                                        | \$19.5                                                                      | 31.1%                                                        | Oracle             |  |
|   | Larry Page                                                                                               | \$50.9                                         | \$79.8                                        | \$28.9                                                              | 56.9%                                                | \$50.8                                        | \$29.0                                                                      | 57.2%                                                        | Google             |  |
|   | Sergey Brin                                                                                              | \$49.1                                         | \$77.6                                        | \$28.5                                                              | 58.0%                                                | \$49.8                                        | \$27.8                                                                      | 55.8%                                                        | Google             |  |
|   | Steve Ballmer                                                                                            | \$52.7                                         | \$72.9                                        | \$20.2                                                              | 38.4%                                                | \$41.2                                        | \$31.7                                                                      | 77.0%                                                        | Microsoft          |  |
|   | Alice Walton                                                                                             | \$54.4                                         | \$69.0                                        | \$14.6                                                              | 26.8%                                                | \$44.4                                        | \$24.6                                                                      | 55.4%                                                        | Walmart            |  |
|   | Jim Walton                                                                                               | \$54.6                                         | \$68.8                                        | \$14.2                                                              | 25.9%                                                | \$44.6                                        | \$24.2                                                                      | 54.2%                                                        | Walmart            |  |
|   | Rob Walton                                                                                               | \$54.1                                         | \$68.4                                        | \$14.3                                                              | 26.5%                                                | \$44.3                                        | \$24.1                                                                      | 54.5%                                                        | Walmart            |  |
|   | MacKenzie Scott                                                                                          | \$36.0                                         | \$59.8                                        | \$23.8                                                              | 66.2%                                                | N/A                                           | N/A                                                                         | N/A                                                          | Amazon             |  |
| [ | Michael Bloomberg                                                                                        | \$48.0                                         | \$54.9                                        | \$6.9                                                               | 14.4%                                                | \$55.5                                        | -\$0.6                                                                      |                                                              | Bloomberg LP       |  |
|   | Phil Knight                                                                                              | \$29.5                                         | \$52.1                                        | \$22.6                                                              | 76.5%                                                | \$33.4                                        | \$18.7                                                                      | 55.9%                                                        | Nike               |  |
|   | SUBTOTAL                                                                                                 | \$846.1                                        | \$1,322.8                                     | \$476.7                                                             | 56.3%                                                | \$821.1                                       | \$501.7                                                                     | 61.1%                                                        |                    |  |
|   | ALL OTHERS                                                                                               | \$2,101.4                                      | \$2,689.0                                     | \$587.6                                                             | 28.0%                                                | \$2,289.9                                     | \$399.1                                                                     | 17.43%                                                       |                    |  |
|   | TOTAL                                                                                                    | \$2,947.5                                      | \$4,011.8                                     | \$1,064.3                                                           | 36.1%                                                | \$3,111.0                                     | \$900.8                                                                     | 29.0%                                                        |                    |  |