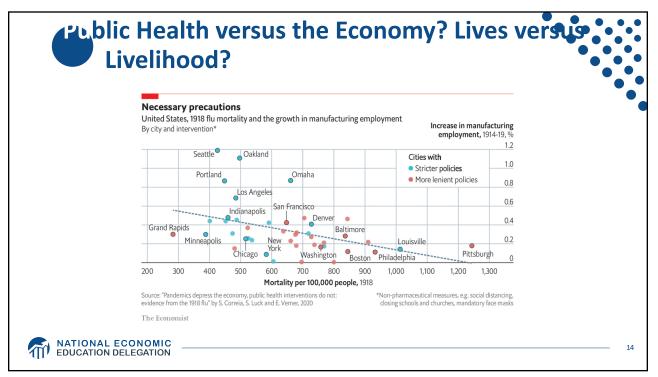

|   | WEALTH OF U.S. BILLIONAIRES GROWS \$1.06 TRILLION (36%) IN 9 MONTHS<br>March 18, 2020 - December 7, 2020 |                                                |                                               |                                                                     |                                                      |                                               |                                                                             |                                                              |                    |  |
|---|----------------------------------------------------------------------------------------------------------|------------------------------------------------|-----------------------------------------------|---------------------------------------------------------------------|------------------------------------------------------|-----------------------------------------------|-----------------------------------------------------------------------------|--------------------------------------------------------------|--------------------|--|
|   | First Name                                                                                               | Net Worth<br>Mar. 18,<br>2020<br>(\$ Billions) | Dec. 7 Real<br>Time<br>Worth<br>(\$ Billions) | Wealth<br>Growth,<br>Mar. 18 to<br>Dec. 7,<br>2020<br>(\$ Billions) | % Wealth<br>Growth,<br>Mar. 18 to<br>Dec. 7,<br>2020 | Net Worth<br>Feb. 8,<br>2019<br>(\$ Billions) | Wealth<br>Growth,<br>Feb. 8,<br>2019 to<br>Dec. 7,<br>2020<br>(\$ Billions) | % Wealth<br>Growth,<br>Feb. 8,<br>2019 to<br>Dec. 7,<br>2020 | Source             |  |
| [ | Jeff Bezos                                                                                               | \$113.0                                        | \$184.4                                       | \$71.4                                                              | 63.2%                                                | \$131.0                                       | \$53.4                                                                      | 40.8%                                                        | Amazon             |  |
|   | Elon Musk                                                                                                | \$24.6                                         | \$143.1                                       | \$118.5                                                             | 481.7%                                               | \$22.3                                        | \$120.8                                                                     | 541.7%                                                       | Tesla, SpaceX      |  |
|   | Bill Gates                                                                                               | \$98.0                                         | \$118.7                                       | \$20.7                                                              | 21.1%                                                | \$96.5                                        | \$22.2                                                                      | 23.0%                                                        | Microsoft          |  |
|   | Mark Zuckerberg                                                                                          | \$54.7                                         | \$104.8                                       | \$50.1                                                              | 91.7%                                                | \$62.3                                        | \$42.5                                                                      | 68.3%                                                        | Facebook           |  |
|   | Narren Buffett                                                                                           | \$67.5                                         | \$86.5                                        | \$19.0                                                              | 28.1%                                                | \$82.5                                        | \$4.0                                                                       | 4.8%                                                         | Berkshire Hathaway |  |
|   | Larry Ellison                                                                                            | \$59.0                                         | \$82.0                                        | \$23.0                                                              | 38.9%                                                | \$62.5                                        | \$19.5                                                                      | 31.1%                                                        | Oracle             |  |
|   | Larry Page                                                                                               | \$50.9                                         | \$79.8                                        | \$28.9                                                              | 56.9%                                                | \$50.8                                        | \$29.0                                                                      | 57.2%                                                        | Google             |  |
|   | Sergey Brin                                                                                              | \$49.1                                         | \$77.6                                        | \$28.5                                                              | 58.0%                                                | \$49.8                                        | \$27.8                                                                      | 55.8%                                                        | Google             |  |
|   | Steve Ballmer                                                                                            | \$52.7                                         | \$72.9                                        | \$20.2                                                              | 38.4%                                                | \$41.2                                        | \$31.7                                                                      | 77.0%                                                        | Microsoft          |  |
|   | Alice Walton                                                                                             | \$54.4                                         | \$69.0                                        | \$14.6                                                              | 26.8%                                                | \$44.4                                        | \$24.6                                                                      | 55.4%                                                        | Walmart            |  |
|   | Jim Walton                                                                                               | \$54.6                                         | \$68.8                                        | \$14.2                                                              | 25.9%                                                | \$44.6                                        | \$24.2                                                                      | 54.2%                                                        | Walmart            |  |
|   | Rob Walton                                                                                               | \$54.1                                         | \$68.4                                        | \$14.3                                                              | 26.5%                                                | \$44.3                                        | \$24.1                                                                      | 54.5%                                                        | Walmart            |  |
|   | MacKenzie Scott                                                                                          | \$36.0                                         | \$59.8                                        | \$23.8                                                              | 66.2%                                                | N/A                                           | N/A                                                                         | N/A                                                          | Amazon             |  |
| [ | Michael Bloomberg                                                                                        | \$48.0                                         | \$54.9                                        | \$6.9                                                               | 14.4%                                                | \$55.5                                        | -\$0.6                                                                      |                                                              | Bloomberg LP       |  |
|   | Phil Knight                                                                                              | \$29.5                                         | \$52.1                                        | \$22.6                                                              | 76.5%                                                | \$33.4                                        | \$18.7                                                                      | 55.9%                                                        | Nike               |  |
|   | SUBTOTAL                                                                                                 | \$846.1                                        | \$1,322.8                                     | \$476.7                                                             | 56.3%                                                | \$821.1                                       | \$501.7                                                                     | 61.1%                                                        |                    |  |
|   | ALL OTHERS                                                                                               | \$2,101.4                                      | \$2,689.0                                     | \$587.6                                                             | 28.0%                                                | \$2,289.9                                     | \$399.1                                                                     | 17.43%                                                       |                    |  |
|   | TOTAL                                                                                                    | \$2,947.5                                      | \$4,011.8                                     | \$1,064.3                                                           | 36.1%                                                | \$3,111.0                                     | \$900.8                                                                     | 29.0%                                                        |                    |  |