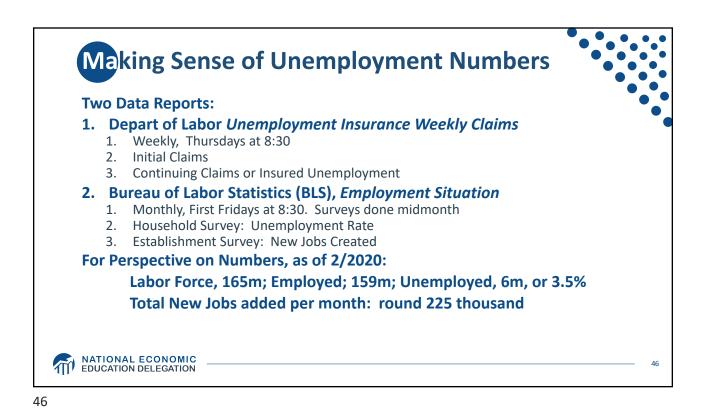

| \$2,289.9                                     | \$399.1                                                                     | 17.43%                                                       |                    |  |
|   | TOTAL                                                                                                    | \$2,947.5                                      | \$4,011.8                                     | \$1,064.3                                                           | 36.1%                                                | \$3,111.0                                     | \$900.8                                                                     | 29.0%                                                        |                    |  |