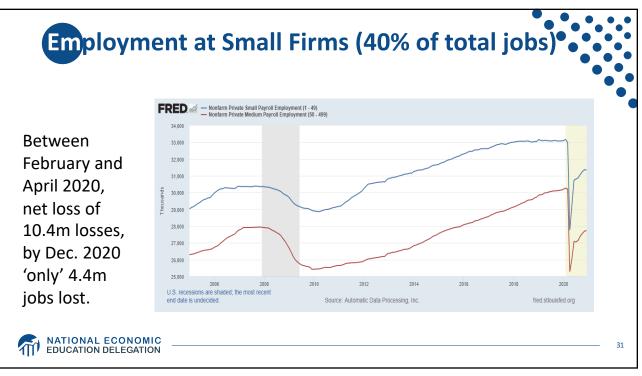

|   | WEALTH OF U.S. BILLIONAIRES GROWS \$1.06 TRILLION (36%) IN 9 MONTHS<br>March 18, 2020 - December 7, 2020 |                                                |                                               |                                                                     |                                                      |                                               |                                                                             |                                                              |                    |  |
|---|----------------------------------------------------------------------------------------------------------|------------------------------------------------|-----------------------------------------------|---------------------------------------------------------------------|------------------------------------------------------|-----------------------------------------------|-----------------------------------------------------------------------------|--------------------------------------------------------------|--------------------|--|
|   | First Name                                                                                               | Net Worth<br>Mar. 18,<br>2020<br>(\$ Billions) | Dec. 7 Real<br>Time<br>Worth<br>(\$ Billions) | Wealth<br>Growth,<br>Mar. 18 to<br>Dec. 7,<br>2020<br>(\$ Billions) | % Wealth<br>Growth,<br>Mar. 18 to<br>Dec. 7,<br>2020 | Net Worth<br>Feb. 8,<br>2019<br>(\$ Billions) | Wealth<br>Growth,<br>Feb. 8,<br>2019 to<br>Dec. 7,<br>2020<br>(\$ Billions) | % Wealth<br>Growth,<br>Feb. 8,<br>2019 to<br>Dec. 7,<br>2020 | Source             |  |
| [ | Jeff Bezos                                                                                               | \$113.0                                        | \$184.4                                       | \$71.4                                                              | 63.2%                                                | \$131.0                                       | \$53.4                                                                      | 40.8%                                                        | Amazon             |  |
|   | Elon Musk                                                                                                | \$24.6                                         | \$143.1                                       | \$118.5                                                             | 481.7%                                               | \$22.3                                        | \$120.8                                                                     | 541.7%                                                       | Tesla, SpaceX      |  |
|   | Bill Gates                                                                                               | \$98.0                                         | \$118.7                                       | \$20.7                                                              | 21.1%                                                | \$96.5                                        | \$22.2                                                                      | 23.0%                                                        | Microsoft          |  |
|   | Mark Zuckerberg                                                                                          | \$54.7                                         | \$104.8                                       | \$50.1                                                              | 91.7%                                                | \$62.3                                        | \$42.5                                                                      | 68.3%                                                        | Facebook           |  |
|   | Narren Buffett                                                                                           | \$67.5                                         | \$86.5                                        | \$19.0                                                              | 28.1%                                                | \$82.5                                        | \$4.0                                                                       | 4.8%                                                         | Berkshire Hathaway |  |
|   | Larry Ellison                                                                                            | \$59.0                                         | \$82.0                                        | \$23.0                                                              | 38.9%                                                | \$62.5                                        | \$19.5                                                                      | 31.1%                                                        | Oracle             |  |
|   | Larry Page                                                                                               | \$50.9                                         | \$79.8                                        | \$28.9                                                              | 56.9%                                                | \$50.8                                        | \$29.0                                                                      | 57.2%                                                        | Google             |  |
|   | Sergey Brin                                                                                              | \$49.1                                         | \$77.6                                        | \$28.5                                                              | 58.0%                                                | \$49.8                                        | \$27.8                                                                      | 55.8%                                                        | Google             |  |
|   | Steve Ballmer                                                                                            | \$52.7                                         | \$72.9                                        | \$20.2                                                              | 38.4%                                                | \$41.2                                        | \$31.7                                                                      | 77.0%                                                        | Microsoft          |  |
|   | Alice Walton                                                                                             | \$54.4                                         | \$69.0                                        | \$14.6                                                              | 26.8%                                                | \$44.4                                        | \$24.6                                                                      | 55.4%                                                        | Walmart            |  |
|   | Jim Walton                                                                                               | \$54.6                                         | \$68.8                                        | \$14.2                                                              | 25.9%                                                | \$44.6                                        | \$24.2                                                                      | 54.2%                                                        | Walmart            |  |
|   | Rob Walton                                                                                               | \$54.1                                         | \$68.4                                        | \$14.3                                                              | 26.5%                                                | \$44.3                                        | \$24.1                                                                      | 54.5%                                                        | Walmart            |  |
|   | MacKenzie Scott                                                                                          | \$36.0                                         | \$59.8                                        | \$23.8                                                              | 66.2%                                                | N/A                                           | N/A                                                                         | N/A                                                          | Amazon             |  |
| [ | Michael Bloomberg                                                                                        | \$48.0                                         | \$54.9                                        | \$6.9                                                               | 14.4%                                                | \$55.5                                        | -\$0.6                                                                      |                                                              | Bloomberg LP       |  |
|   | Phil Knight                                                                                              | \$29.5                                         | \$52.1                                        | \$22.6                                                              | 76.5%                                                | \$33.4                                        | \$18.7                                                                      | 55.9%                                                        | Nike               |  |
|   | SUBTOTAL                                                                                                 | \$846.1                                        | \$1,322.8                                     | \$476.7                                                             | 56.3%                                                | \$821.1                                       | \$501.7                                                                     | 61.1%                                                        |                    |  |
|   | ALL OTHERS                                                                                               | \$2,101.4                                      | \$2,689.0                                     | \$587.6                                                             | 28.0%                                                | \$2,289.9                                     | \$399.1                                                                     | 17.43%                                                       |                    |  |
|   | TOTAL                                                                                                    | \$2,947.5                                      | \$4,011.8                                     | \$1,064.3                                                           | 36.1%                                                | \$3,111.0                                     | \$900.8                                                                     | 29.0%                                                        |                    |  |