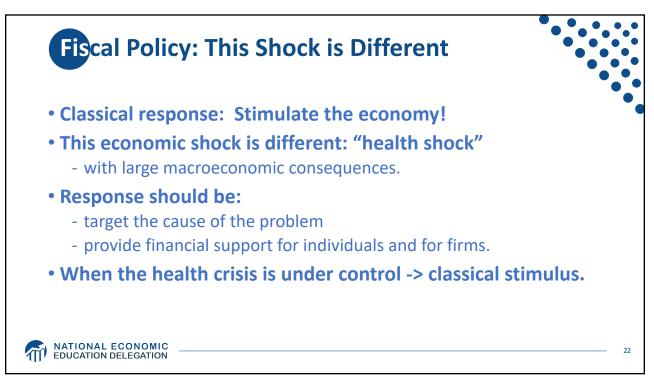

|   | WEALTH OF U.S. BILLIONAIRES GROWS \$1.06 TRILLION (36%) IN 9 MONTHS<br>March 18, 2020 - December 7, 2020 |                                                |                                               |                                                                     |                                                      |                                               |                                                                             |                                                              |                    |  |
|---|----------------------------------------------------------------------------------------------------------|------------------------------------------------|-----------------------------------------------|---------