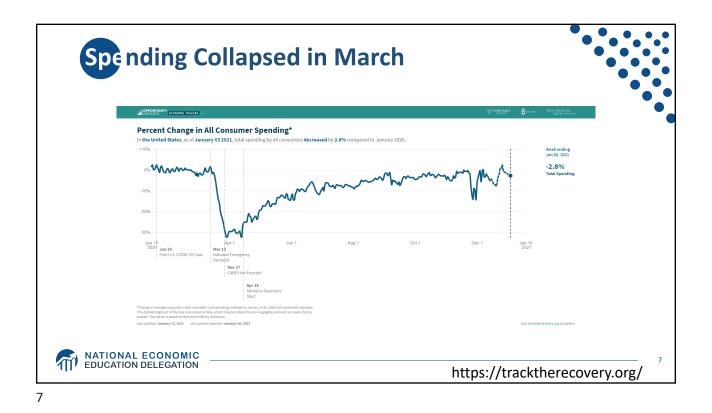

|   | WEALTH OF U.S. BILLIONAIRES GROWS \$1.06 TRILLION (36%) IN 9 MONTHS<br>March 18, 2020 - December 7, 2020 |                                                |                                               |                                                                     |                                                      |                                               |                                                                             |                                                              |                    |  |
|---|----------------------------------------------------------------------------------------------------------|------------------------------------------------|-----------------------