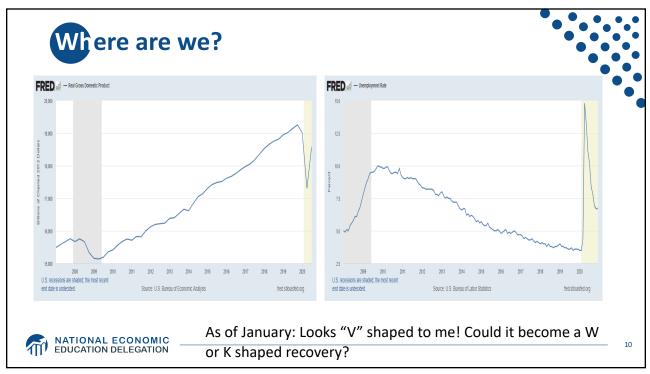

|   | WEALTH OF U.S. BILLIONAIRES GROWS \$1.06 TRILLION (36%) IN 9 MONTHS<br>March 18, 2020 - December 7, 2020 |                                                |                                               |                                                                     |                                                      |                                               |                                                                             |                                                              |                    |  |
|---|----------------------------------------------------------------------------------------------------------|------------------------------------------------|-----------------------------