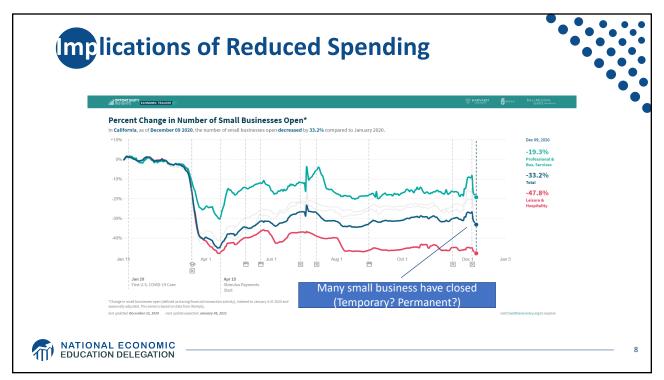

|   | WEALTH OF U.S. BILLIONAIRES GROWS \$1.06 TRILLION (36%) IN 9 MONTHS<br>March 18, 2020 - December 7, 2020 |                                                |                                               |                                                                     |                                                      |                                               |                                                                             |                                                              |                    |  |
|---|----------------------------------------------------------------------------------------------------------|------------------------------------------------|-------------------------