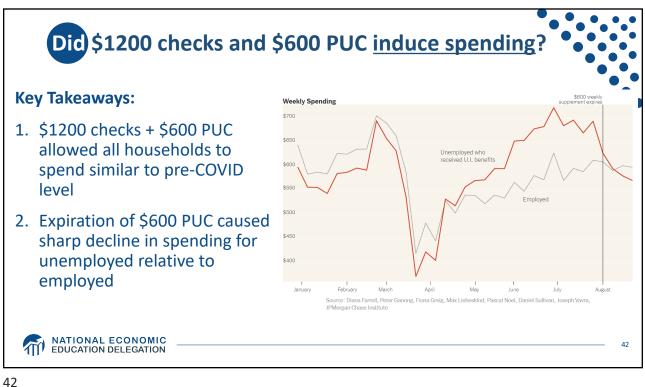

| \$2,289.9                                     | \$399.1                                                                     | 17.43%                                                       |                    |  |
|   | TOTAL                                                                                                    | \$2,947.5                                      | \$4,011.8                                     | \$1,064.3                                                           | 36.1%                                                | \$3,111.0                                     | \$900.8                                                                     | 29.0%                                                        |                    |  |