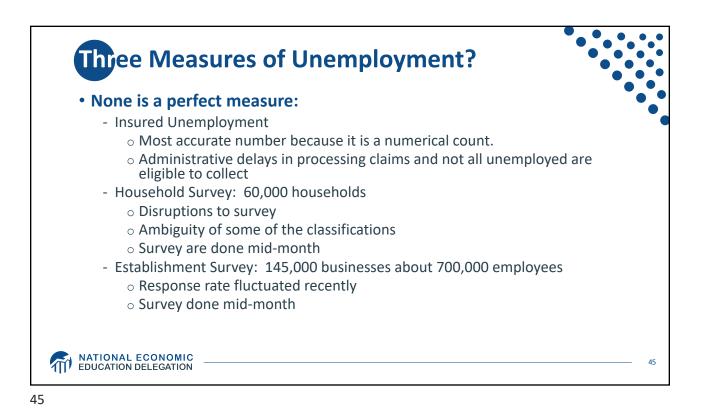

| \$2,289.9                                     | \$399.1                                                                     | 17.43%                                                       |                    |  |
|   | TOTAL                                                                                                    | \$2,947.5                                      | \$4,011.8                                     | \$1,064.3                                                           | 36.1%                                                | \$3,111.0                                     | \$900.8                                                                     | 29.0%                                                        |                    |  |