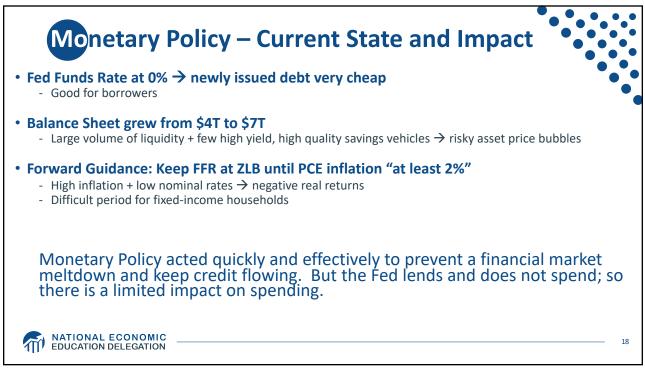

|   | WEALTH OF U.S. BILLIONAIRES GROWS \$1.06 TRILLION (36%) IN 9 MONTHS<br>March 18, 2020 - December 7, 2020 |                                                |                                               |                                                                     |                                                      |                                               |                                                                             |                                                              |                    |  |
|---|----------------------------------------------------------------------------------------------------------|------------------------------------------------|-----------------------------------------------