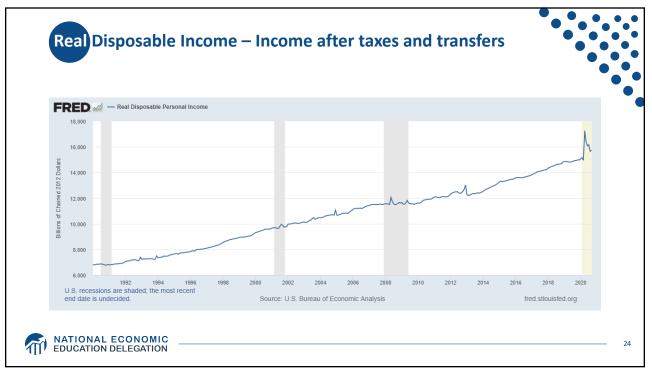

|   | WEALTH OF U.S. BILLIONAIRES GROWS \$1.06 TRILLION (36%) IN 9 MONTHS<br>March 18, 2020 - December 7, 2020 |                                                |                                               |                                                                     |                                                      |                                               |                                                                             |                                                              |                    |  |
|---|----------------------------------------------------------------------------------------------------------|------------------------------------------------|-----------------------------------------------|---------------------------------------------------------------------|------------------------------------------------------|-----------------------------------------------|-----------------------------------------------------------------------------|--------------------------------------------------------------|--------------------|--|
|   | First Name                                                                                               | Net Worth<br>Mar. 18,<br>2020<br>(\$ Billions) | Dec. 7 Real<br>Time<br>Worth<br>(\$ Billions) | Wealth<br>Growth,<br>Mar. 18 to<br>Dec. 7,<br>2020<br>(\$ Billions) | % Wealth<br>Growth,<br>Mar. 18 to<br>Dec. 7,<br>2020 | Net Worth<br>Feb. 8,<br>2019<br>(\$ Billions) | Wealth<br>Growth,<br>Feb. 8,<br>2019 to<br>Dec. 7,<br>2020<br>(\$ Billions) | % Wealth<br>Growth,<br>Feb. 8,<br>2019 to<br>Dec. 7,<br>2020 | Source             |  |
| [ | Jeff Bezos                                                                                               | \$113.0                                        | \$184.4                                       | \$71.4                                                              | 63.2%                                                | \$131.0                                       | \$53.4                                                                      | 40.8%                                                        | Amazon             |  |
|   | Elon Musk                                                                                                | \$24.6                                         | \$143.1                                       | \$118.5                                                             | 481.7%                                               | \$22.3                                        | \$120.8                                                                     | 541.7%                                                       | Tesla, SpaceX      |  |
|   | Bill Gates                                                                                               | \$98.0                                         | \$118.7                                       | \$20.7                                                              | 21.1%                                                | \$96.5                                        | \$22.2                                                                      | 23.0%                                                        | Microsoft          |  |
|   | Mark Zuckerberg                                                                                          | \$54.7                                         | \$104.8                                       | \$50.1                                                              | 91.7%                                                | \$62.3                                        | \$42.5                                                                      | 68.3%                                                        | Facebook           |  |
|   | Narren Buffett                                                                                           | \$67.5                                         | \$86.5                                        | \$19.0                                                              | 28.1%                                                | \$82.5                                        | \$4.0                                                                       | 4.8%                                                         | Berkshire Hathaway |  |
|   | Larry Ellison                                                                                            | \$59.0                                         | \$82.0                                        | \$23.0                                                              | 38.9%                                                | \$62.5                                        | \$19.5                                                                      | 31.1%                                                        | Oracle             |  |
|   | Larry Page                                                                                               | \$50.9                                         | \$79.8                                        | \$28.9                                                              | 56.9%                                                | \$50.8                                        | \$29.0                                                                      | 57.2%                                                        | Google             |  |
|   | Sergey Brin                                                                                              | \$49.1                                         | \$77.6                                        | \$28.5                                                              | 58.0%                                                | \$49.8                                        | \$27.8                                                                      | 55.8%                                                        | Google             |  |
|   | Steve Ballmer                                                                                            | \$52.7                                         | \$72.9                                        | \$20.2                                                              | 38.4%                                                | \$41.2                                        | \$31.7                                                                      | 77.0%                                                        | Microsoft          |  |
|   | Alice Walton                                                                                             | \$54.4                                         | \$69.0                                        | \$14.6                                                              | 26.8%                                                | \$44.4                                        | \$24.6                                                                      | 55.4%                                                        | Walmart            |  |
|   | Jim Walton                                                                                               | \$54.6                                         | \$68.8                                        | \$14.2                                                              | 25.9%                                                | \$44.6                                        | \$24.2                                                                      | 54.2%                                                        | Walmart            |  |
|   | Rob Walton                                                                                               | \$54.1                                         | \$68.4                                        | \$14.3                                                              | 26.5%                                                | \$44.3                                        | \$24.1                                                                      | 54.5%                                                        | Walmart            |  |
|   | MacKenzie Scott                                                                                          | \$36.0                                         | \$59.8                                        | \$23.8                                                              | 66.2%                                                | N/A                                           | N/A                                                                         | N/A                                                          | Amazon             |  |
| [ | Michael Bloomberg                                                                                        | \$48.0                                         | \$54.9                                        | \$6.9                                                               | 14.4%                                                | \$55.5                                        | -\$0.6                                                                      |                                                              | Bloomberg LP       |  |
|   | Phil Knight                                                                                              | \$29.5                                         | \$52.1                                        | \$22.6                                                              | 76.5%                                                | \$33.4                                        | \$18.7                                                                      | 55.9%                                                        | Nike               |  |
|   | SUBTOTAL                                                                                                 | \$846.1                                        | \$1,322.8                                     | \$476.7                                                             | 56.3%                                                | \$821.1                                       | \$501.7                                                                     | 61.1%                                                        |                    |  |
|   | ALL OTHERS                                                                                               | \$2,101.4                                      | \$2,689.0                                     | \$587.6                                                             | 28.0%                                                | \$2,289.9                                     | \$399.1                                                                     | 17.43%                                                       |                    |  |
|   | TOTAL                                                                                                    | \$2,947.5                                      | \$4,011.8                                     | \$1,064.3                                                           | 36.1%                                                | \$3,111.0                                     | \$900.8                                                                     | 29.0%                                                        |                    |  |