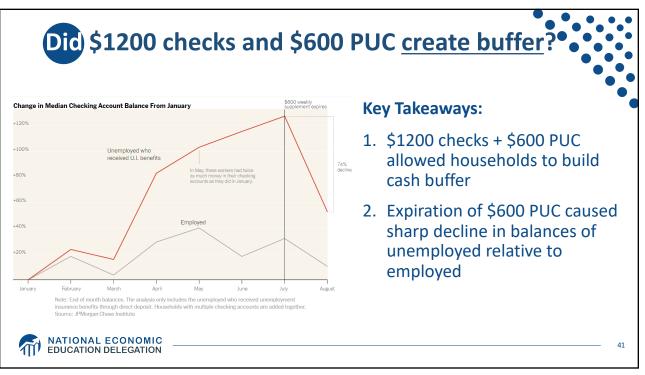

| \$2,289.9                                     | \$399.1                                                                     | 17.43%                                                       |                    |  |
|   | TOTAL                                                                                                    | \$2,947.5                                      | \$4,011.8                                     | \$1,064.3                                                           | 36.1%                                                | \$3,111.0                                     | \$900.8                                                                     | 29.0%                                                        |                    |  |