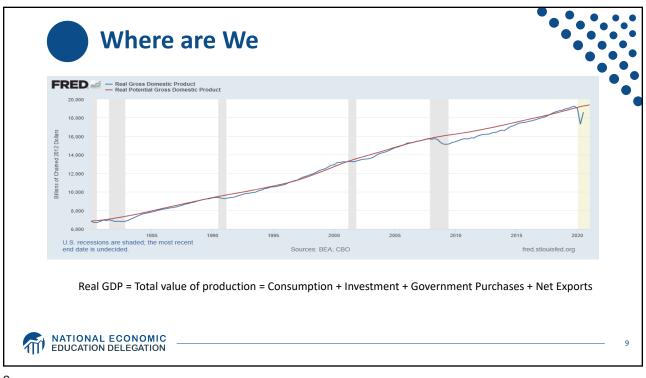

|   | WEALTH OF U.S. BILLIONAIRES GROWS \$1.06 TRILLION (36%) IN 9 MONTHS<br>March 18, 2020 - December 7, 2020 |                                                |                                               |                                                                     |                                                      |                                               |                                                                             |                                                              |                    |  |
|---|----------------------------------------------------------------------------------------------------------|------------------------------------------------|---------------------------