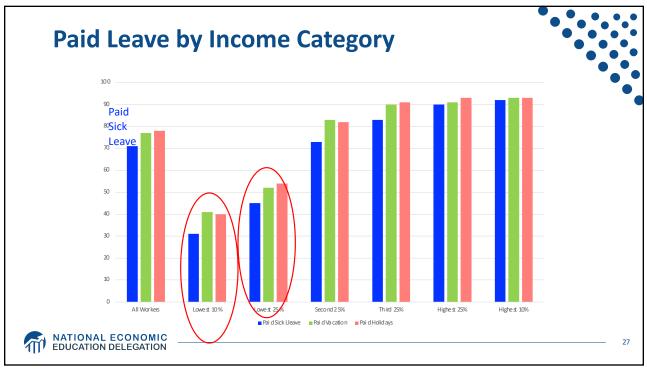

|   | WEALTH OF U.S. BILLIONAIRES GROWS \$1.06 TRILLION (36%) IN 9 MONTHS<br>March 18, 2020 - December 7, 2020 |                                                |                                               |                                                                     |                                                      |                                               |                                                                             |                                                              |                    |  |
|---|----------------------------------------------------------------------------------------------------------|------------------------------------------------|-----------------------------------------------|---------------------------------------------------------------------|------------------------------------------------------|-----------------------------------------------|-----------------------------------------------------------------------------|--------------------------------------------------------------|--------------------|--|
|   | First Name                                                                                               | Net Worth<br>Mar. 18,<br>2020<br>(\$ Billions) | Dec. 7 Real<br>Time<br>Worth<br>(\$ Billions) | Wealth<br>Growth,<br>Mar. 18 to<br>Dec. 7,<br>2020<br>(\$ Billions) | % Wealth<br>Growth,<br>Mar. 18 to<br>Dec. 7,<br>2020 | Net Worth<br>Feb. 8,<br>2019<br>(\$ Billions) | Wealth<br>Growth,<br>Feb. 8,<br>2019 to<br>Dec. 7,<br>2020<br>(\$ Billions) | % Wealth<br>Growth,<br>Feb. 8,<br>2019 to<br>Dec. 7,<br>2020 | Source             |  |
| [ | Jeff Bezos                                                                                               | \$113.0                                        | \$184.4                                       | \$71.4                                                              | 63.2%                                                | \$131.0                                       | \$53.4                                                                      | 40.8%                                                        | Amazon             |  |
|   | Elon Musk                                                                                                | \$24.6                                         | \$143.1                                       | \$118.5                                                             | 481.7%                                               | \$22.3                                        | \$120.8                                                                     | 541.7%                                                       | Tesla, SpaceX      |  |
|   | Bill Gates                                                                                               | \$98.0                                         | \$118.7                                       | \$20.7                                                              | 21.1%                                                | \$96.5                                        | \$22.2                                                                      | 23.0%                                                        | Microsoft          |  |
|   | Mark Zuckerberg                                                                                          | \$54.7                                         | \$104.8                                       | \$50.1                                                              | 91.7%                                                | \$62.3                                        | \$42.5                                                                      | 68.3%                                                        | Facebook           |  |
|   | Narren Buffett                                                                                           | \$67.5                                         | \$86.5                                        | \$19.0                                                              | 28.1%                                                | \$82.5                                        | \$4.0                                                                       | 4.8%                                                         | Berkshire Hathaway |  |
|   | Larry Ellison                                                                                            | \$59.0                                         | \$82.0                                        | \$23.0                                                              | 38.9%                                                | \$62.5                                        | \$19.5                                                                      | 31.1%                                                        | Oracle             |  |
|   | Larry Page                                                                                               | \$50.9                                         | \$79.8                                        | \$28.9                                                              | 56.9%                                                | \$50.8                                        | \$29.0                                                                      | 57.2%                                                        | Google             |  |
|   | Sergey Brin                                                                                              | \$49.1                                         | \$77.6                                        | \$28.5                                                              | 58.0%                                                | \$49.8                                        | \$27.8                                                                      | 55.8%                                                        | Google             |  |
|   | Steve Ballmer                                                                                            | \$52.7                                         | \$72.9                                        | \$20.2                                                              | 38.4%                                                | \$41.2                                        | \$31.7                                                                      | 77.0%                                                        | Microsoft          |  |
|   | Alice Walton                                                                                             | \$54.4                                         | \$69.0                                        | \$14.6                                                              | 26.8%                                                | \$44.4                                        | \$24.6                                                                      | 55.4%                                                        | Walmart            |  |
|   | Jim Walton                                                                                               | \$54.6                                         | \$68.8                                        | \$14.2                                                              | 25.9%                                                | \$44.6                                        | \$24.2                                                                      | 54.2%                                                        | Walmart            |  |
|   | Rob Walton                                                                                               | \$54.1                                         | \$68.4                                        | \$14.3                                                              | 26.5%                                                | \$44.3                                        | \$24.1                                                                      | 54.5%                                                        | Walmart            |  |
|   | MacKenzie Scott                                                                                          | \$36.0                                         | \$59.8                                        | \$23.8                                                              | 66.2%                                                | N/A                                           | N/A                                                                         | N/A                                                          | Amazon             |  |
| [ | Michael Bloomberg                                                                                        | \$48.0                                         | \$54.9                                        | \$6.9                                                               | 14.4%                                                | \$55.5                                        | -\$0.6                                                                      |                                                              | Bloomberg LP       |  |
|   | Phil Knight                                                                                              | \$29.5                                         | \$52.1                                        | \$22.6                                                              | 76.5%                                                | \$33.4                                        | \$18.7                                                                      | 55.9%                                                        | Nike               |  |
|   | SUBTOTAL                                                                                                 | \$846.1                                        | \$1,322.8                                     | \$476.7                                                             | 56.3%                                                | \$821.1                                       | \$501.7                                                                     | 61.1%                                                        |                    |  |
|   | ALL OTHERS                                                                                               | \$2,101.4                                      | \$2,689.0                                     | \$587.6                                                             | 28.0%                                                | \$2,289.9                                     | \$399.1                                                                     | 17.43%                                                       |                    |  |
|   | TOTAL                                                                                                    | \$2,947.5                                      | \$4,011.8                                     | \$1,064.3                                                           | 36.1%                                                | \$3,111.0                                     | \$900.8                                                                     | 29.0%                                                        |                    |  |