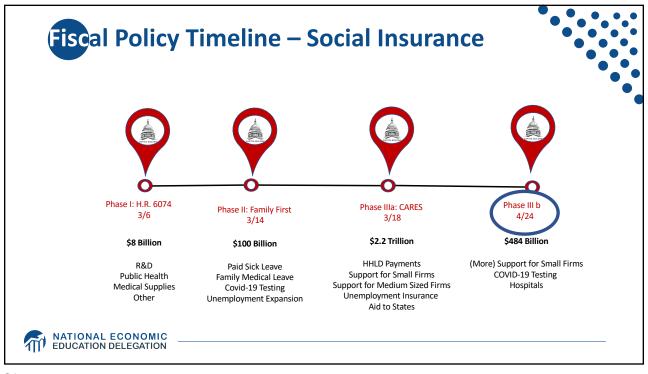

|   | WEALTH OF U.S. BILLIONAIRES GROWS \$1.06 TRILLION (36%) IN 9 MONTHS<br>March 18, 2020 - December 7, 2020 |                                                |                                               |                                                                     |                                                      |                                               |                                                                             |                                                              |                    |  |
|---|----------------------------------------------------------------------------------------------------------|------------------------------------------------|-----------------------------------------------|-----