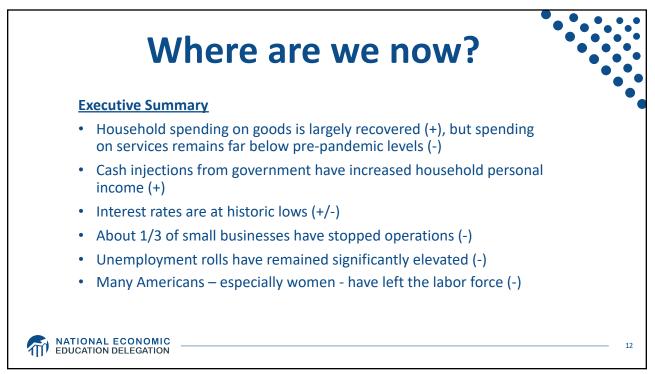

|   | WEALTH OF U.S. BILLIONAIRES GROWS \$1.06 TRILLION (36%) IN 9 MONTHS<br>March 18, 2020 - December 7, 2020 |                                                |                                               |                                                                     |                                                      |                                               |                                                                             |                                                              |                    |  |
|---|----------------------------------------------------------------------------------------------------------|------------------------------------------------|---------------------------------