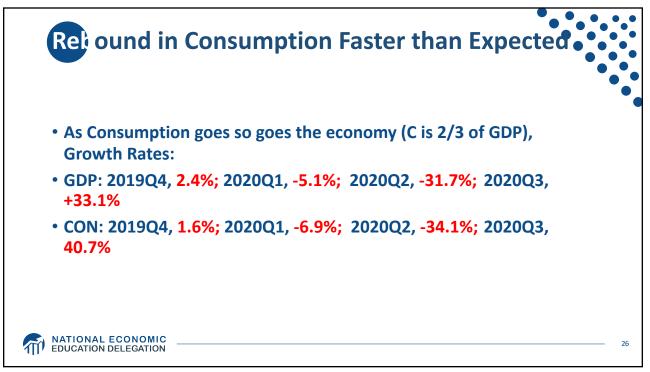

|   | WEALTH OF U.S. BILLIONAIRES GROWS \$1.06 TRILLION (36%) IN 9 MONTHS<br>March 18, 2020 - December 7, 2020 |                                                |                                               |                                                                     |                                                      |                                               |                                                                             |                                                              |                    |  |
|---|----------------------------------------------------------------------------------------------------------|------------------------------------------------|-----------------------------------------------|---------------------------------------------------------------------|------------------------------------------------------|-----------------------------------------------|-----------------------------------------------------------------------------|--------------------------------------------------------------|--------------------|--|
|   | First Name                                                                                               | Net Worth<br>Mar. 18,<br>2020<br>(\$ Billions) | Dec. 7 Real<br>Time<br>Worth<br>(\$ Billions) | Wealth<br>Growth,<br>Mar. 18 to<br>Dec. 7,<br>2020<br>(\$ Billions) | % Wealth<br>Growth,<br>Mar. 18 to<br>Dec. 7,<br>2020 | Net Worth<br>Feb. 8,<br>2019<br>(\$ Billions) | Wealth<br>Growth,<br>Feb. 8,<br>2019 to<br>Dec. 7,<br>2020<br>(\$ Billions) | % Wealth<br>Growth,<br>Feb. 8,<br>2019 to<br>Dec. 7,<br>2020 | Source             |  |
| [ | Jeff Bezos                                                                                               | \$113.0                                        | \$184.4                                       | \$71.4                                                              | 63.2%                                                | \$131.0                                       | \$53.4                                                                      | 40.8%                                                        | Amazon             |  |
|   | Elon Musk                                                                                                | \$24.6                                         | \$143.1                                       | \$118.5                                                             | 481.7%                                               | \$22.3                                        | \$120.8                                                                     | 541.7%                                                       | Tesla, SpaceX      |  |
|   | Bill Gates                                                                                               | \$98.0                                         | \$118.7                                       | \$20.7                                                              | 21.1%                                                | \$96.5                                        | \$22.2                                                                      | 23.0%                                                        | Microsoft          |  |
|   | Mark Zuckerberg                                                                                          | \$54.7                                         | \$104.8                                       | \$50.1                                                              | 91.7%                                                | \$62.3                                        | \$42.5                                                                      | 68.3%                                                        | Facebook           |  |
|   | Narren Buffett                                                                                           | \$67.5                                         | \$86.5                                        | \$19.0                                                              | 28.1%                                                | \$82.5                                        | \$4.0                                                                       | 4.8%                                                         | Berkshire Hathaway |  |
|   | Larry Ellison                                                                                            | \$59.0                                         | \$82.0                                        | \$23.0                                                              | 38.9%                                                | \$62.5                                        | \$19.5                                                                      | 31.1%                                                        | Oracle             |  |
|   | Larry Page                                                                                               | \$50.9                                         | \$79.8                                        | \$28.9                                                              | 56.9%                                                | \$50.8                                        | \$29.0                                                                      | 57.2%                                                        | Google             |  |
|   | Sergey Brin                                                                                              | \$49.1                                         | \$77.6                                        | \$28.5                                                              | 58.0%                                                | \$49.8                                        | \$27.8                                                                      | 55.8%                                                        | Google             |  |
|   | Steve Ballmer                                                                                            | \$52.7                                         | \$72.9                                        | \$20.2                                                              | 38.4%                                                | \$41.2                                        | \$31.7                                                                      | 77.0%                                                        | Microsoft          |  |
|   | Alice Walton                                                                                             | \$54.4                                         | \$69.0                                        | \$14.6                                                              | 26.8%                                                | \$44.4                                        | \$24.6                                                                      | 55.4%                                                        | Walmart            |  |
|   | Jim Walton                                                                                               | \$54.6                                         | \$68.8                                        | \$14.2                                                              | 25.9%                                                | \$44.6                                        | \$24.2                                                                      | 54.2%                                                        | Walmart            |  |
|   | Rob Walton                                                                                               | \$54.1                                         | \$68.4                                        | \$14.3                                                              | 26.5%                                                | \$44.3                                        | \$24.1                                                                      | 54.5%                                                        | Walmart            |  |
|   | MacKenzie Scott                                                                                          | \$36.0                                         | \$59.8                                        | \$23.8                                                              | 66.2%                                                | N/A                                           | N/A                                                                         | N/A                                                          | Amazon             |  |
| [ | Michael Bloomberg                                                                                        | \$48.0                                         | \$54.9                                        | \$6.9                                                               | 14.4%                                                | \$55.5                                        | -\$0.6                                                                      |                                                              | Bloomberg LP       |  |
|   | Phil Knight                                                                                              | \$29.5                                         | \$52.1                                        | \$22.6                                                              | 76.5%                                                | \$33.4                                        | \$18.7                                                                      | 55.9%                                                        | Nike               |  |
|   | SUBTOTAL                                                                                                 | \$846.1                                        | \$1,322.8                                     | \$476.7                                                             | 56.3%                                                | \$821.1                                       | \$501.7                                                                     | 61.1%                                                        |                    |  |
|   | ALL OTHERS                                                                                               | \$2,101.4                                      | \$2,689.0                                     | \$587.6                                                             | 28.0%                                                | \$2,289.9                                     | \$399.1                                                                     | 17.43%                                                       |                    |  |
|   | TOTAL                                                                                                    | \$2,947.5                                      | \$4,011.8                                     | \$1,064.3                                                           | 36.1%                                                | \$3,111.0                                     | \$900.8                                                                     | 29.0%                                                        |                    |  |