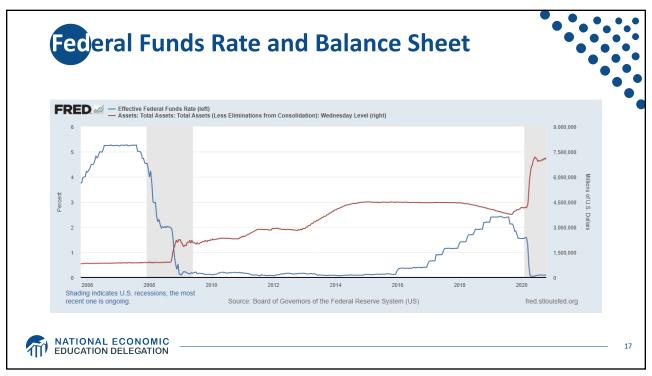

|   | WEALTH OF U.S. BILLIONAIRES GROWS \$1.06 TRILLION (36%) IN 9 MONTHS<br>March 18, 2020 - December 7, 2020 |                                                |                                               |                                                                     |                                                      |                                               |                                                                             |                                                              |                    |  |
|---|----------------------------------------------------------------------------------------------------------|------------------------------------------------|---------------------------------------------