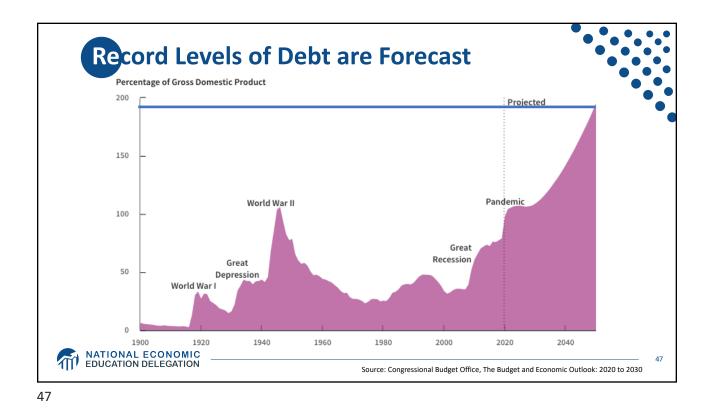

| \$2,289.9                                     | \$399.1                                                                     | 17.43%                                                       |                    |  |
|   | TOTAL                                                                                                    | \$2,947.5                                      | \$4,011.8                                     | \$1,064.3                                                           | 36.1%                                                | \$3,111.0                                     | \$900.8                                                                     | 29.0%                                                        |                    |  |