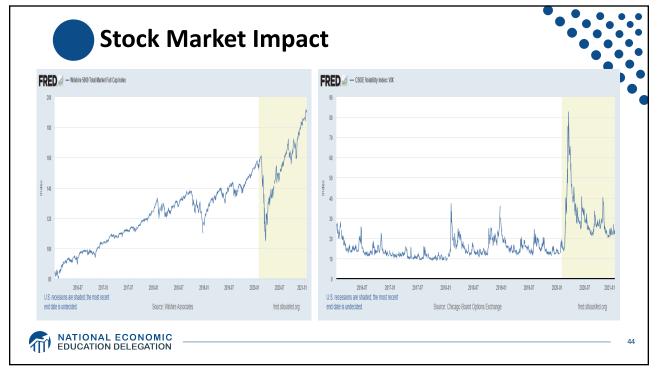

| \$2,289.9                                     | \$399.1                                                                     | 17.43%                                                       |                    |  |
|   | TOTAL                                                                                                    | \$2,947.5                                      | \$4,011.8                                     | \$1,064.3                                                           | 36.1%                                                | \$3,111.0                                     | \$900.8                                                                     | 29.0%                                                        |                    |  |