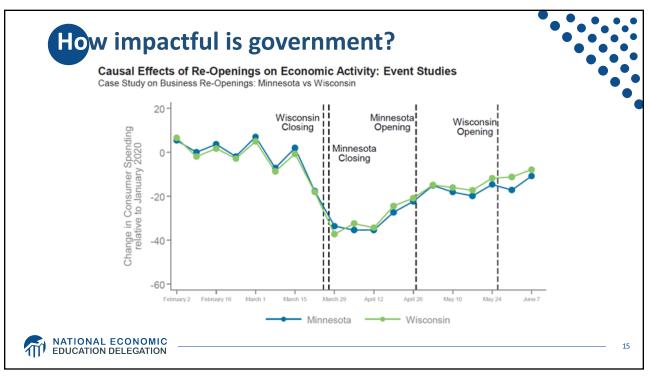

|   | WEALTH OF U.S. BILLIONAIRES GROWS \$1.06 TRILLION (36%) IN 9 MONTHS<br>March 18, 2020 - December 7, 2020 |                                                |                                               |                                                                     |                                                      |                                               |                                                                             |                                                              |                    |  |
|---|----------------------------------------------------------------------------------------------------------|------------------------------------------------|-----------------------------------------------|---------------------------------------------------------------------|------------------------------------------------------|-----------------------------------------------|-----------------------------------------------------------------------------|--------------------------------------------------------------|--------------------|--|
|   | First Name                                                                                               | Net Worth<br>Mar. 18,<br>2020<br>(\$ Billions) | Dec. 7 Real<br>Time<br>Worth<br>(\$ Billions) | Wealth<br>Growth,<br>Mar. 18 to<br>Dec. 7,<br>2020<br>(\$ Billions) | % Wealth<br>Growth,<br>Mar. 18 to<br>Dec. 7,<br>2020 | Net Worth<br>Feb. 8,<br>2019<br>(\$ Billions) | Wealth<br>Growth,<br>Feb. 8,<br>2019 to<br>Dec. 7,<br>2020<br>(\$ Billions) | % Wealth<br>Growth,<br>Feb. 8,<br>2019 to<br>Dec. 7,<br>2020 | Source             |  |
| [ | Jeff Bezos                                                                                               | \$113.0                                        | \$184.4                                       | \$71.4                                                              | 63.2%                                                | \$131.0                                       | \$53.4                                                                      | 40.8%                                                        | Amazon             |  |
|   | Elon Musk                                                                                                | \$24.6                                         | \$143.1                                       | \$118.5                                                             | 481.7%                                               | \$22.3                                        | \$120.8                                                                     | 541.7%                                                       | Tesla, SpaceX      |  |
|   | Bill Gates                                                                                               | \$98.0                                         | \$118.7                                       | \$20.7                                                              | 21.1%                                                | \$96.5                                        | \$22.2                                                                      | 23.0%                                                        | Microsoft          |  |
|   | Mark Zuckerberg                                                                                          | \$54.7                                         | \$104.8                                       | \$50.1                                                              | 91.7%                                                | \$62.3                                        | \$42.5                                                                      | 68.3%                                                        | Facebook           |  |
|   | Narren Buffett                                                                                           | \$67.5                                         | \$86.5                                        | \$19.0                                                              | 28.1%                                                | \$82.5                                        | \$4.0                                                                       | 4.8%                                                         | Berkshire Hathaway |  |
|   | Larry Ellison                                                                                            | \$59.0                                         | \$82.0                                        | \$23.0                                                              | 38.9%                                                | \$62.5                                        | \$19.5                                                                      | 31.1%                                                        | Oracle             |  |
|   | Larry Page                                                                                               | \$50.9                                         | \$79.8                                        | \$28.9                                                              | 56.9%                                                | \$50.8                                        | \$29.0                                                                      | 57.2%                                                        | Google             |  |
|   | Sergey Brin                                                                                              | \$49.1                                         | \$77.6                                        | \$28.5                                                              | 58.0%                                                | \$49.8                                        | \$27.8                                                                      | 55.8%                                                        | Google             |  |
|   | Steve Ballmer                                                                                            | \$52.7                                         | \$72.9                                        | \$20.2                                                              | 38.4%                                                | \$41.2                                        | \$31.7                                                                      | 77.0%                                                        | Microsoft          |  |
|   | Alice Walton                                                                                             | \$54.4                                         | \$69.0                                        | \$14.6                                                              | 26.8%                                                | \$44.4                                        | \$24.6                                                                      | 55.4%                                                        | Walmart            |  |
|   | Jim Walton                                                                                               | \$54.6                                         | \$68.8                                        | \$14.2                                                              | 25.9%                                                | \$44.6                                        | \$24.2                                                                      | 54.2%                                                        | Walmart            |  |
|   | Rob Walton                                                                                               | \$54.1                                         | \$68.4                                        | \$14.3                                                              | 26.5%                                                | \$44.3                                        | \$24.1                                                                      | 54.5%                                                        | Walmart            |  |
|   | MacKenzie Scott                                                                                          | \$36.0                                         | \$59.8                                        | \$23.8                                                              | 66.2%                                                | N/A                                           | N/A                                                                         | N/A                                                          | Amazon             |  |
| [ | Michael Bloomberg                                                                                        | \$48.0                                         | \$54.9                                        | \$6.9                                                               | 14.4%                                                | \$55.5                                        | -\$0.6                                                                      |                                                              | Bloomberg LP       |  |
|   | Phil Knight                                                                                              | \$29.5                                         | \$52.1                                        | \$22.6                                                              | 76.5%                                                | \$33.4                                        | \$18.7                                                                      | 55.9%                                                        | Nike               |  |
|   | SUBTOTAL                                                                                                 | \$846.1                                        | \$1,322.8                                     | \$476.7                                                             | 56.3%                                                | \$821.1                                       | \$501.7                                                                     | 61.1%                                                        |                    |  |
|   | ALL OTHERS                                                                                               | \$2,101.4                                      | \$2,689.0                                     | \$587.6                                                             | 28.0%                                                | \$2,289.9                                     | \$399.1                                                                     | 17.43%                                                       |                    |  |
|   | TOTAL                                                                                                    | \$2,947.5                                      | \$4,011.8                                     | \$1,064.3                                                           | 36.1%                                                | \$3,111.0                                     | \$900.8                                                                     | 29.0%                                                        |                    |  |