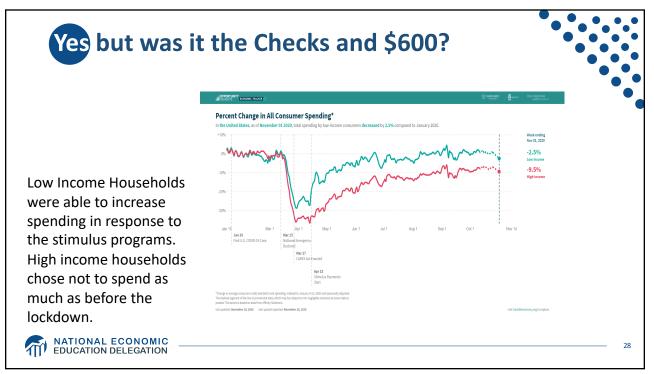

|   | WEALTH OF U.S. BILLIONAIRES GROWS \$1.06 TRILLION (36%) IN 9 MONTHS<br>March 18, 2020 - December 7, 2020 |                                                |                                               |                                                                     |                                                      |                                               |                                                                             |                                                              |                    |  |
|---|----------------------------------------------------------------------------------------------------------|------------------------------------------------|-----------------------------------------------|---------------------------------------------------------------------|------------------------------------------------------|-----------------------------------------------|-----------------------------------------------------------------------------|--------------------------------------------------------------|--------------------|--|
|   | First Name                                                                                               | Net Worth<br>Mar. 18,<br>2020<br>(\$ Billions) | Dec. 7 Real<br>Time<br>Worth<br>(\$ Billions) | Wealth<br>Growth,<br>Mar. 18 to<br>Dec. 7,<br>2020<br>(\$ Billions) | % Wealth<br>Growth,<br>Mar. 18 to<br>Dec. 7,<br>2020 | Net Worth<br>Feb. 8,<br>2019<br>(\$ Billions) | Wealth<br>Growth,<br>Feb. 8,<br>2019 to<br>Dec. 7,<br>2020<br>(\$ Billions) | % Wealth<br>Growth,<br>Feb. 8,<br>2019 to<br>Dec. 7,<br>2020 | Source             |  |
| [ | Jeff Bezos                                                                                               | \$113.0                                        | \$184.4                                       | \$71.4                                                              | 63.2%                                                | \$131.0                                       | \$53.4                                                                      | 40.8%                                                        | Amazon             |  |
|   | Elon Musk                                                                                                | \$24.6                                         | \$143.1                                       | \$118.5                                                             | 481.7%                                               | \$22.3                                        | \$120.8                                                                     | 541.7%                                                       | Tesla, SpaceX      |  |
|   | Bill Gates                                                                                               | \$98.0                                         | \$118.7                                       | \$20.7                                                              | 21.1%                                                | \$96.5                                        | \$22.2                                                                      | 23.0%                                                        | Microsoft          |  |
|   | Mark Zuckerberg                                                                                          | \$54.7                                         | \$104.8                                       | \$50.1                                                              | 91.7%                                                | \$62.3                                        | \$42.5                                                                      | 68.3%                                                        | Facebook           |  |
|   | Narren Buffett                                                                                           | \$67.5                                         | \$86.5                                        | \$19.0                                                              | 28.1%                                                | \$82.5                                        | \$4.0                                                                       | 4.8%                                                         | Berkshire Hathaway |  |
|   | Larry Ellison                                                                                            | \$59.0                                         | \$82.0                                        | \$23.0                                                              | 38.9%                                                | \$62.5                                        | \$19.5                                                                      | 31.1%                                                        | Oracle             |  |
|   | Larry Page                                                                                               | \$50.9                                         | \$79.8                                        | \$28.9                                                              | 56.9%                                                | \$50.8                                        | \$29.0                                                                      | 57.2%                                                        | Google             |  |
|   | Sergey Brin                                                                                              | \$49.1                                         | \$77.6                                        | \$28.5                                                              | 58.0%                                                | \$49.8                                        | \$27.8                                                                      | 55.8%                                                        | Google             |  |
|   | Steve Ballmer                                                                                            | \$52.7                                         | \$72.9                                        | \$20.2                                                              | 38.4%                                                | \$41.2                                        | \$31.7                                                                      | 77.0%                                                        | Microsoft          |  |
|   | Alice Walton                                                                                             | \$54.4                                         | \$69.0                                        | \$14.6                                                              | 26.8%                                                | \$44.4                                        | \$24.6                                                                      | 55.4%                                                        | Walmart            |  |
|   | Jim Walton                                                                                               | \$54.6                                         | \$68.8                                        | \$14.2                                                              | 25.9%                                                | \$44.6                                        | \$24.2                                                                      | 54.2%                                                        | Walmart            |  |
|   | Rob Walton                                                                                               | \$54.1                                         | \$68.4                                        | \$14.3                                                              | 26.5%                                                | \$44.3                                        | \$24.1                                                                      | 54.5%                                                        | Walmart            |  |
|   | MacKenzie Scott                                                                                          | \$36.0                                         | \$59.8                                        | \$23.8                                                              | 66.2%                                                | N/A                                           | N/A                                                                         | N/A                                                          | Amazon             |  |
| [ | Michael Bloomberg                                                                                        | \$48.0                                         | \$54.9                                        | \$6.9                                                               | 14.4%                                                | \$55.5                                        | -\$0.6                                                                      |                                                              | Bloomberg LP       |  |
|   | Phil Knight                                                                                              | \$29.5                                         | \$52.1                                        | \$22.6                                                              | 76.5%                                                | \$33.4                                        | \$18.7                                                                      | 55.9%                                                        | Nike               |  |
|   | SUBTOTAL                                                                                                 | \$846.1                                        | \$1,322.8                                     | \$476.7                                                             | 56.3%                                                | \$821.1                                       | \$501.7                                                                     | 61.1%                                                        |                    |  |
|   | ALL OTHERS                                                                                               | \$2,101.4                                      | \$2,689.0                                     | \$587.6                                                             | 28.0%                                                | \$2,289.9                                     | \$399.1                                                                     | 17.43%                                                       |                    |  |
|   | TOTAL                                                                                                    | \$2,947.5                                      | \$4,011.8                                     | \$1,064.3                                                           | 36.1%                                                | \$3,111.0                                     | \$900.8                                                                     | 29.0%                                                        |                    |  |