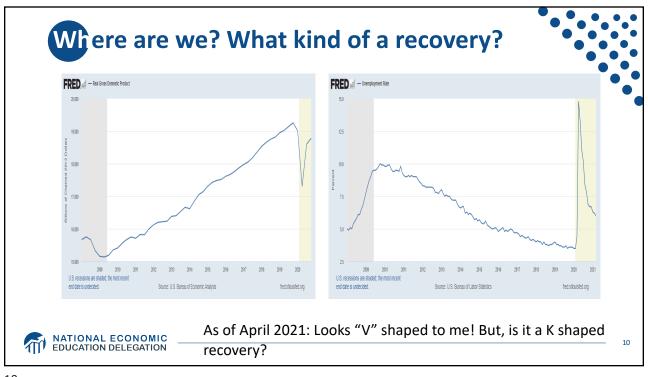

| Ň                | WEALTH OF U.S. BILLIONAIRES GROWS \$1.06 TRILLION (36%) IN 9 MONTHS<br>March 18, 2020 - December 7, 2020 |                                               |                                                                     |                                                      |                                               |                                                                             |                                                              |                    |  |
|------------------|----------------------------------------------------------------------------------------------------------|-----------------------------------------------|-----------------------------------------------