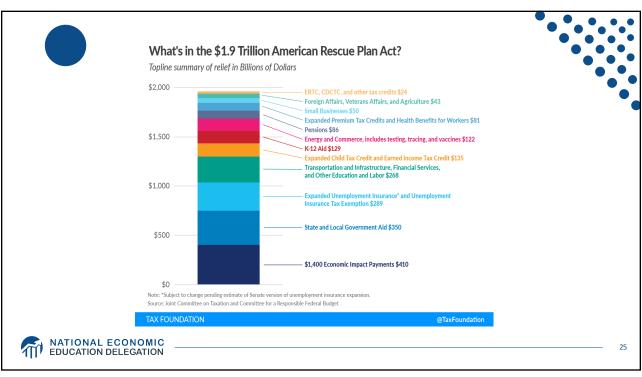

| Ň                | WEALTH OF U.S. BILLIONAIRES GROWS \$1.06 TRILLION (36%) IN 9 MONTHS<br>March 18, 2020 - December 7, 2020 |                                               |                                                                     |                                                      |                                               |                                                                             |                                                              |                    |  |
|------------------|----------------------------------------------------------------------------------------------------------|-----------------------------------------------|---------------------------------------------------------------------|-----------