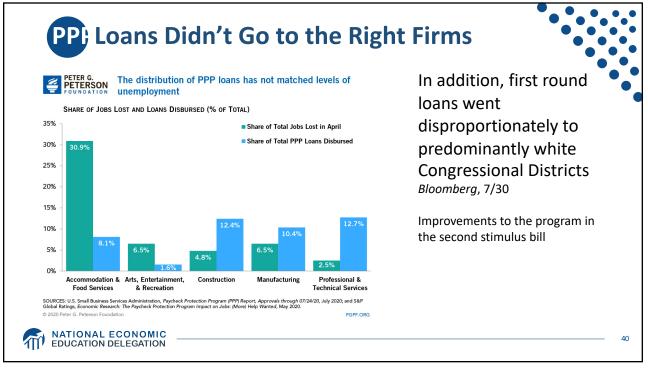

| Ň                | WEALTH OF U.S. BILLIONAIRES GROWS \$1.06 TRILLION (36%) IN 9 MONTHS<br>March 18, 2020 - December 7, 2020 |                                               |                                                                     |                                                      |                                               |                                                                             |                                                              |                    |  |
|------------------|----------------------------------------------------------------------------------------------------------|-----------------------------------------------|---------------------------------------------------------------------|------------------------------------------------------|-----------------------------------------------|-----------------------------------------------------------------------------|--------------------------------------------------------------|--------------------|--|
| First Name       | Mar. 18,<br>2020                                                                                         | Dec. 7 Real<br>Time<br>Worth<br>(\$ Billions) | Wealth<br>Growth,<br>Mar. 18 to<br>Dec. 7,<br>2020<br>(\$ Billions) | % Wealth<br>Growth,<br>Mar. 18 to<br>Dec. 7,<br>2020 | Net Worth<br>Feb. 8,<br>2019<br>(\$ Billions) | Wealth<br>Growth,<br>Feb. 8,<br>2019 to<br>Dec. 7,<br>2020<br>(\$ Billions) | % Wealth<br>Growth,<br>Feb. 8,<br>2019 to<br>Dec. 7,<br>2020 | Source             |  |
| Jeff Bezos       | \$113.0                                                                                                  | \$184.4                                       | \$71.4                                                              | 63.2%                                                | \$131.0                                       | \$53.4                                                                      | 40.8%                                                        | Amazon             |  |
| Elon Musk        | \$24.6                                                                                                   | \$143.1                                       | \$118.5                                                             | 481.7%                                               | \$22.3                                        | \$120.8                                                                     | 541.7%                                                       | Tesla, SpaceX      |  |
| Bill Gates       | \$98.0                                                                                                   | \$118.7                                       | \$20.7                                                              | 21.1%                                                | \$96.5                                        | \$22.2                                                                      | 23.0%                                                        | Microsoft          |  |
| Mark Zuckerberg  | \$54.7                                                                                                   | \$104.8                                       | \$50.1                                                              | 91.7%                                                | \$62.3                                        | \$42.5                                                                      | 68.3%                                                        | Facebook           |  |
| Warren Buffett   | \$67.5                                                                                                   | \$86.5                                        | \$19.0                                                              | 28.1%                                                | \$82.5                                        | \$4.0                                                                       | 4.8%                                                         | Berkshire Hathaway |  |
| Larry Ellison    | \$59.0                                                                                                   | \$82.0                                        | \$23.0                                                              | 38.9%                                                | \$62.5                                        | \$19.5                                                                      | 31.1%                                                        | Oracle             |  |
| Larry Page       | \$50.9                                                                                                   | \$79.8                                        | \$28.9                                                              | 56.9%                                                | \$50.8                                        | \$29.0                                                                      | 57.2%                                                        | Google             |  |
| Sergey Brin      | \$49.1                                                                                                   | \$77.6                                        | \$28.5                                                              | 58.0%                                                | \$49.8                                        | \$27.8                                                                      | 55.8%                                                        | Google             |  |
| Steve Ballmer    | \$52.7                                                                                                   | \$72.9                                        | \$20.2                                                              | 38.4%                                                | \$41.2                                        | \$31.7                                                                      | 77.0%                                                        | Microsoft          |  |
| Alice Walton     | \$54.4                                                                                                   | \$69.0                                        | \$14.6                                                              | 26.8%                                                | \$44.4                                        | \$24.6                                                                      | 55.4%                                                        | Walmart            |  |
| Jim Walton       | \$54.6                                                                                                   | \$68.8                                        | \$14.2                                                              | 25.9%                                                | \$44.6                                        | \$24.2                                                                      | 54.2%                                                        | Walmart            |  |
| Rob Walton       | \$54.1                                                                                                   | \$68.4                                        | \$14.3                                                              | 26.5%                                                | \$44.3                                        | \$24.1                                                                      | 54.5%                                                        | Walmart            |  |
| MacKenzie Scott  | \$36.0                                                                                                   | \$59.8                                        | \$23.8                                                              | 66.2%                                                | N/A                                           | N/A                                                                         | N/A                                                          | Amazon             |  |
| Michael Bloomber | g \$48.0                                                                                                 | \$54.9                                        | \$6.9                                                               | 14.4%                                                | \$55.5                                        | -\$0.6                                                                      | -1.1%                                                        | Bloomberg LP       |  |
| Phil Knight      | \$29.5                                                                                                   | \$52.1                                        | \$22.6                                                              | 76.5%                                                | \$33.4                                        | \$18.7                                                                      | 55.9%                                                        | Nike               |  |
| SUBTOTAL         | \$846.1                                                                                                  | \$1,322.8                                     | \$476.7                                                             | 56.3%                                                | \$821.1                                       | \$501.7                                                                     | 61.1%                                                        |                    |  |
| ALL OTHERS       | \$2,101.4                                                                                                | \$2,689.0                                     | \$587.6                                                             | 28.0%                                                | \$2,289.9                                     | \$399.1                                                                     | 17.43%                                                       |                    |  |
| TOTAL            | \$2,947.5                                                                                                | \$4,011.8                                     | \$1,064.3                                                           | 36.1%                                                | \$3,111.0                                     | \$900.8                                                                     | 29.0%                                                        |                    |  |