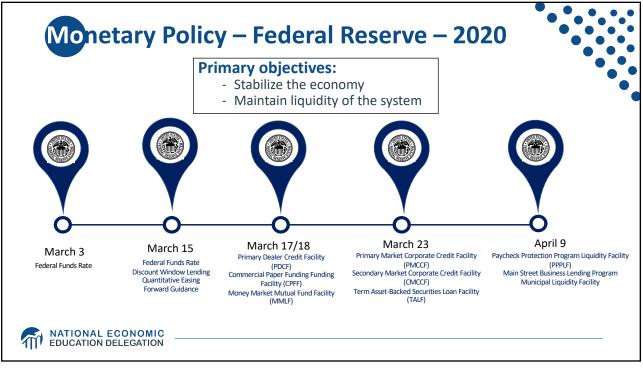

| Ň                | WEALTH OF U.S. BILLIONAIRES GROWS \$1.06 TRILLION (36%) IN 9 MONTHS<br>March 18, 2020 - December 7, 2020 |                                               |                                                                     |                                                      |                                               |                                                                             |                                                              |                    |  |
|------------------|----------------------------------------------------------------------------------------------------------|-----------------------------------------------|---------------------------------------------------------