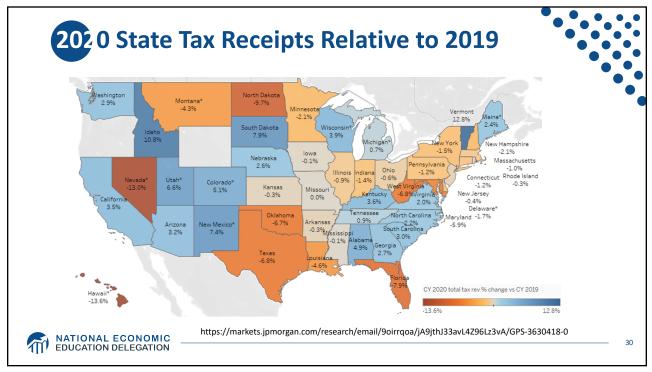

| Ň                | WEALTH OF U.S. BILLIONAIRES GROWS \$1.06 TRILLION (36%) IN 9 MONTHS<br>March 18, 2020 - December 7, 2020 |                                               |                                                                     |                                                      |                                               |                                                                             |                                                              |                    |  |
|------------------|----------------------------------------------------------------------------------------------------------|-----------------------------------------------|---------------------------------------------------------------------|-----------------------