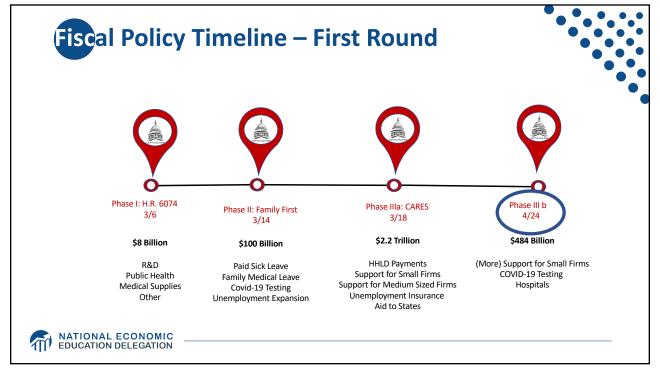

| Ň                | WEALTH OF U.S. BILLIONAIRES GROWS \$1.06 TRILLION (36%) IN 9 MONTHS<br>March 18, 2020 - December 7, 2020 |                                               |                                                                     |                                                      |                                               |                                                                             |                                                              |                    |  |
|------------------|----------------------------------------------------------------------------------------------------------|-----------------------------------------------|---------------------------------------------------------------------