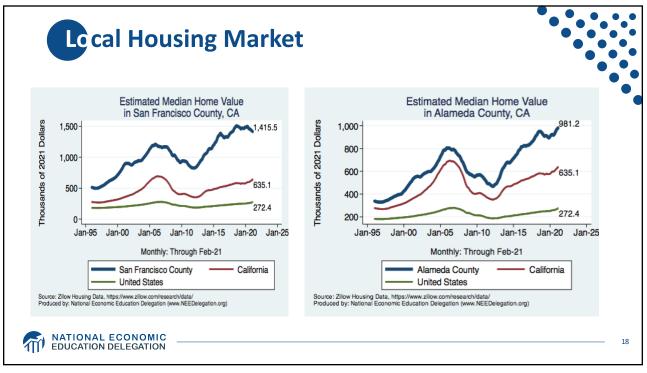

| Ň                | WEALTH OF U.S. BILLIONAIRES GROWS \$1.06 TRILLION (36%) IN 9 MONTHS<br>March 18, 2020 - December 7, 2020 |                                               |                                                                     |                                                      |                                               |                                                                             |                                                              |                    |  |
|------------------|----------------------------------------------------------------------------------------------------------|-----------------------------------------------|-----------------------------------------------------------------