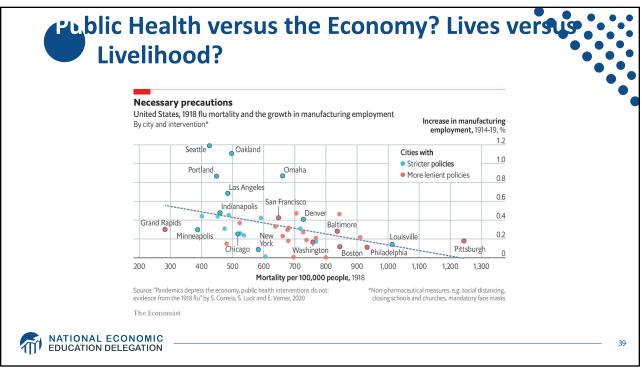

| Ň                | WEALTH OF U.S. BILLIONAIRES GROWS \$1.06 TRILLION (36%) IN 9 MONTHS<br>March 18, 2020 - December 7, 2020 |                                               |                                                                     |                                                      |                                               |                                                                             |                                                              |                    |  |
|------------------|----------------------------------------------------------------------------------------------------------|-----------------------------------------------|---------------------------------------------------------------------|------------------------------------------------------|-----------------------------------------------|-----------------------------------------------------------------------------|--------------------------------------------------------------|--------------------|--|
| First Name       | Mar. 18,<br>2020                                                                                         | Dec. 7 Real<br>Time<br>Worth<br>(\$ Billions) | Wealth<br>Growth,<br>Mar. 18 to<br>Dec. 7,<br>2020<br>(\$ Billions) | % Wealth<br>Growth,<br>Mar. 18 to<br>Dec. 7,<br>2020 | Net Worth<br>Feb. 8,<br>2019<br>(\$ Billions) | Wealth<br>Growth,<br>Feb. 8,<br>2019 to<br>Dec. 7,<br>2020<br>(\$ Billions) | % Wealth<br>Growth,<br>Feb. 8,<br>2019 to<br>Dec. 7,<br>2020 | Source             |  |
| Jeff Bezos       | \$113.0                                                                                                  | \$184.4                                       | \$71.4                                                              | 63.2%                                                | \$131.0                                       | \$53.4                                                                      | 40.8%                                                        | Amazon             |  |
| Elon Musk        | \$24.6                                                                                                   | \$143.1                                       | \$118.5                                                             | 481.7%                                               | \$22.3                                        | \$120.8                                                                     | 541.7%                                                       | Tesla, SpaceX      |  |
| Bill Gates       | \$98.0                                                                                                   | \$118.7                                       | \$20.7                                                              | 21.1%                                                | \$96.5                                        | \$22.2                                                                      | 23.0%                                                        | Microsoft          |  |
| Mark Zuckerberg  | \$54.7                                                                                                   | \$104.8                                       | \$50.1                                                              | 91.7%                                                | \$62.3                                        | \$42.5                                                                      | 68.3%                                                        | Facebook           |  |
| Warren Buffett   | \$67.5                                                                                                   | \$86.5                                        | \$19.0                                                              | 28.1%                                                | \$82.5                                        | \$4.0                                                                       | 4.8%                                                         | Berkshire Hathaway |  |
| Larry Ellison    | \$59.0                                                                                                   | \$82.0                                        | \$23.0                                                              | 38.9%                                                | \$62.5                                        | \$19.5                                                                      | 31.1%                                                        | Oracle             |  |
| Larry Page       | \$50.9                                                                                                   | \$79.8                                        | \$28.9                                                              | 56.9%                                                | \$50.8                                        | \$29.0                                                                      | 57.2%                                                        | Google             |  |
| Sergey Brin      | \$49.1                                                                                                   | \$77.6                                        | \$28.5                                                              | 58.0%                                                | \$49.8                                        | \$27.8                                                                      | 55.8%                                                        | Google             |  |
| Steve Ballmer    | \$52.7                                                                                                   | \$72.9                                        | \$20.2                                                              | 38.4%                                                | \$41.2                                        | \$31.7                                                                      | 77.0%                                                        | Microsoft          |  |
| Alice Walton     | \$54.4                                                                                                   | \$69.0                                        | \$14.6                                                              | 26.8%                                                | \$44.4                                        | \$24.6                                                                      | 55.4%                                                        | Walmart            |  |
| Jim Walton       | \$54.6                                                                                                   | \$68.8                                        | \$14.2                                                              | 25.9%                                                | \$44.6                                        | \$24.2                                                                      | 54.2%                                                        | Walmart            |  |
| Rob Walton       | \$54.1                                                                                                   | \$68.4                                        | \$14.3                                                              | 26.5%                                                | \$44.3                                        | \$24.1                                                                      | 54.5%                                                        | Walmart            |  |
| MacKenzie Scott  | \$36.0                                                                                                   | \$59.8                                        | \$23.8                                                              | 66.2%                                                | N/A                                           | N/A                                                                         | N/A                                                          | Amazon             |  |
| Michael Bloomber | g \$48.0                                                                                                 | \$54.9                                        | \$6.9                                                               | 14.4%                                                | \$55.5                                        | -\$0.6                                                                      | -1.1%                                                        | Bloomberg LP       |  |
| Phil Knight      | \$29.5                                                                                                   | \$52.1                                        | \$22.6                                                              | 76.5%                                                | \$33.4                                        | \$18.7                                                                      | 55.9%                                                        | Nike               |  |
| SUBTOTAL         | \$846.1                                                                                                  | \$1,322.8                                     | \$476.7                                                             | 56.3%                                                | \$821.1                                       | \$501.7                                                                     | 61.1%                                                        |                    |  |
| ALL OTHERS       | \$2,101.4                                                                                                | \$2,689.0                                     | \$587.6                                                             | 28.0%                                                | \$2,289.9                                     | \$399.1                                                                     | 17.43%                                                       |                    |  |
| TOTAL            | \$2,947.5                                                                                                | \$4,011.8                                     | \$1,064.3                                                           | 36.1%                                                | \$3,111.0                                     | \$900.8                                                                     | 29.0%                                                        |                    |  |