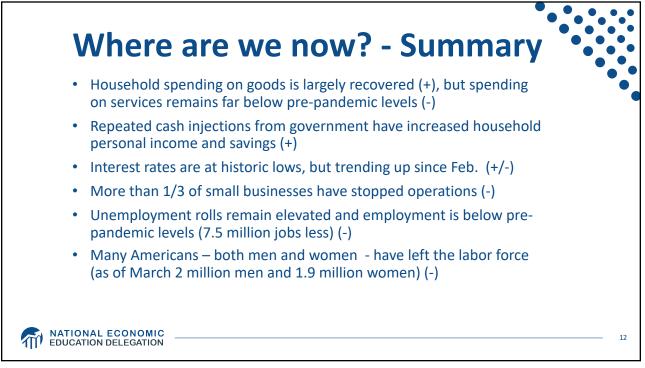

| Ň                | WEALTH OF U.S. BILLIONAIRES GROWS \$1.06 TRILLION (36%) IN 9 MONTHS<br>March 18, 2020 - December 7, 2020 |                                               |                                                                     |                                                      |                                               |                                                                             |                                                              |                    |  |
|------------------|----------------------------------------------------------------------------------------------------------|-----------------------------------------------|---------------------------------------------------