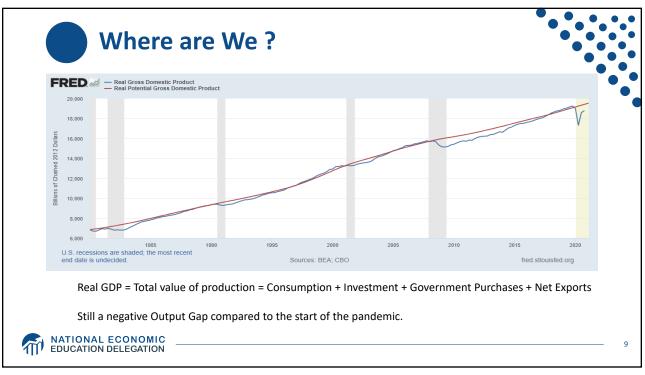

| Ň                | WEALTH OF U.S. BILLIONAIRES GROWS \$1.06 TRILLION (36%) IN 9 MONTHS<br>March 18, 2020 - December 7, 2020 |                                               |                                                                     |                                                      |                                               |                                                                             |                                                              |                    |  |
|------------------|----------------------------------------------------------------------------------------------------------|-----------------------------------------------|-------------------------------------------