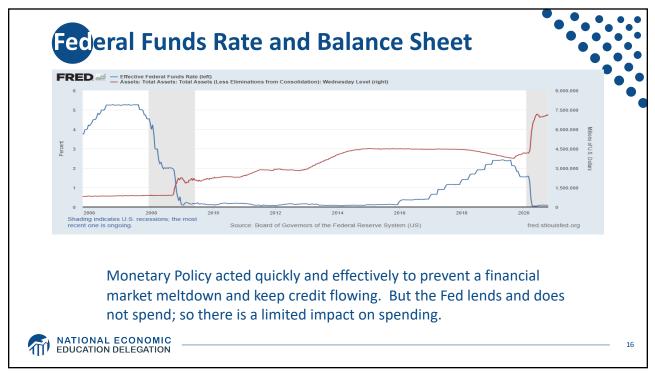

| Ň                | WEALTH OF U.S. BILLIONAIRES GROWS \$1.06 TRILLION (36%) IN 9 MONTHS<br>March 18, 2020 - December 7, 2020 |                                               |                                                                     |                                                      |                                               |                                                                             |                                                              |                    |  |
|------------------|----------------------------------------------------------------------------------------------------------|-----------------------------------------------|-----------------------------------------------------------