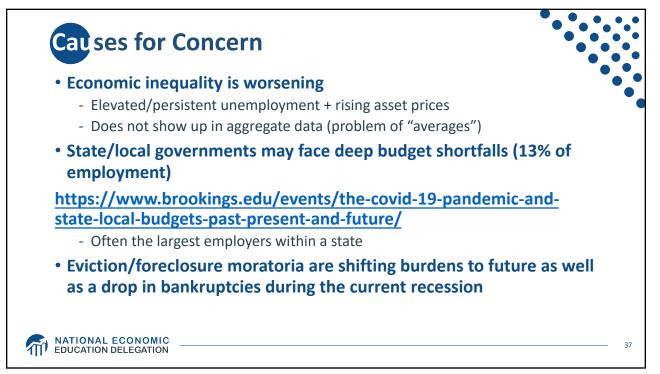

| Ň                | WEALTH OF U.S. BILLIONAIRES GROWS \$1.06 TRILLION (36%) IN 9 MONTHS<br>March 18, 2020 - December 7, 2020 |                                               |                                                                     |                                                      |                                               |                                                                             |                                                              |                    |  |
|------------------|----------------------------------------------------------------------------------------------------------|-----------------------------------------------|---------------------------------------------------------------------|---------------------------------------