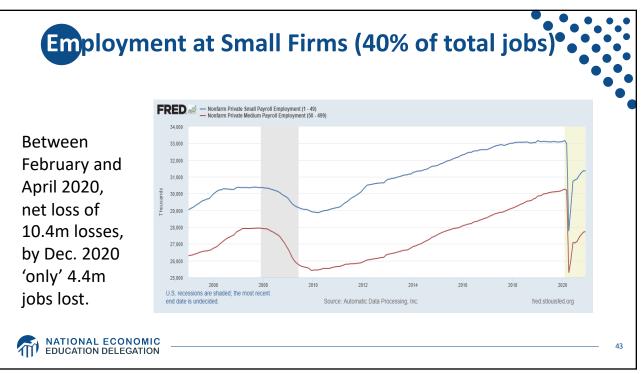

| 28.0%                                                | \$2,289.9                                     | \$399.1                                                                     | 17.43%                                                       |                    |  |
| TOTAL            | \$2,947.5                                                                                                | \$4,011.8                                     | \$1,064.3                                                           | 36.1%                                                | \$3,111.0                                     | \$900.8                                                                     | 29.0%                                                        |                    |  |