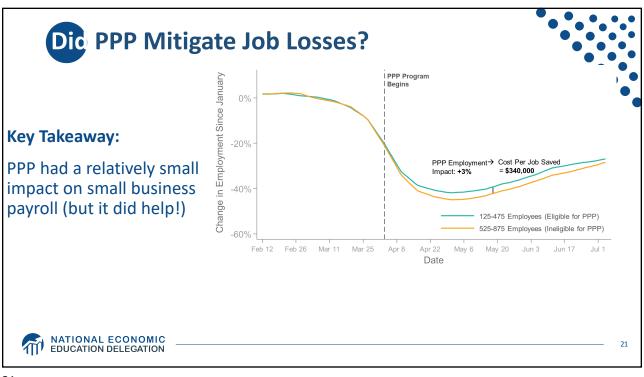

| Ň                | WEALTH OF U.S. BILLIONAIRES GROWS \$1.06 TRILLION (36%) IN 9 MONTHS<br>March 18, 2020 - December 7, 2020 |                                               |                                                                     |                                                      |                                               |                                                                             |                                                              |                    |  |
|------------------|----------------------------------------------------------------------------------------------------------|-----------------------------------------------|---------------------------------------------------------------------|-