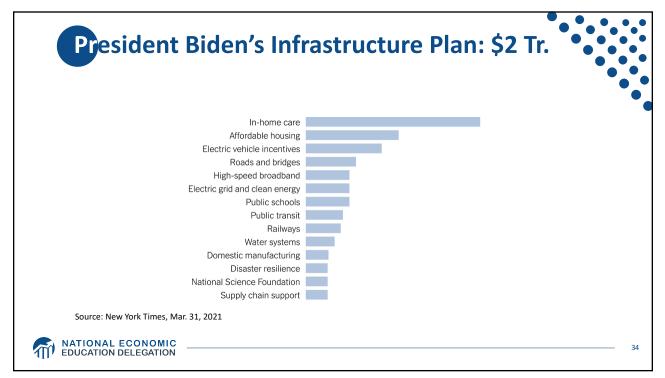

| Ň                | WEALTH OF U.S. BILLIONAIRES GROWS \$1.06 TRILLION (36%) IN 9 MONTHS<br>March 18, 2020 - December 7, 2020 |                                               |                                                                     |                                                      |                                               |                                                                             |                                                              |                    |  |
|------------------|----------------------------------------------------------------------------------------------------------|-----------------------------------------------|---------------------------------------------------------------------|---------------------------------