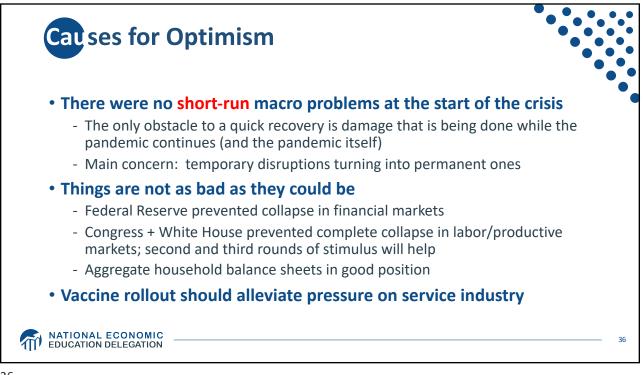

| Ň                | WEALTH OF U.S. BILLIONAIRES GROWS \$1.06 TRILLION (36%) IN 9 MONTHS<br>March 18, 2020 - December 7, 2020 |                                               |                                                                     |                                                      |                                               |                                                                             |                                                              |                    |  |
|------------------|----------------------------------------------------------------------------------------------------------|-----------------------------------------------|---------------------------------------------------------------------|-------------------------------------