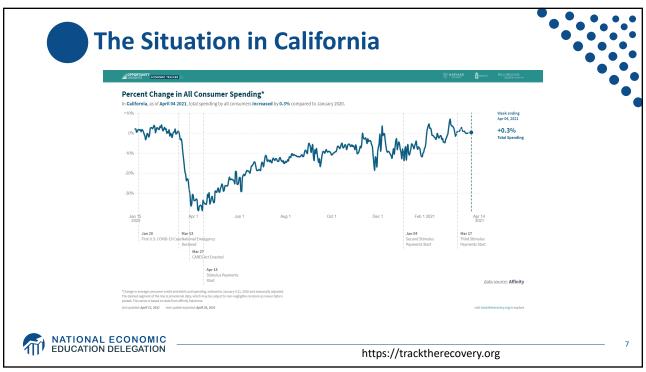

| Ň                | WEALTH OF U.S. BILLIONAIRES GROWS \$1.06 TRILLION (36%) IN 9 MONTHS<br>March 18, 2020 - December 7, 2020 |                                               |                                                                     |                                                      |                                               |                                                                             |                                                              |                    |  |
|------------------|----------------------------------------------------------------------------------------------------------|-----------------------------------------------|---------------------------------------