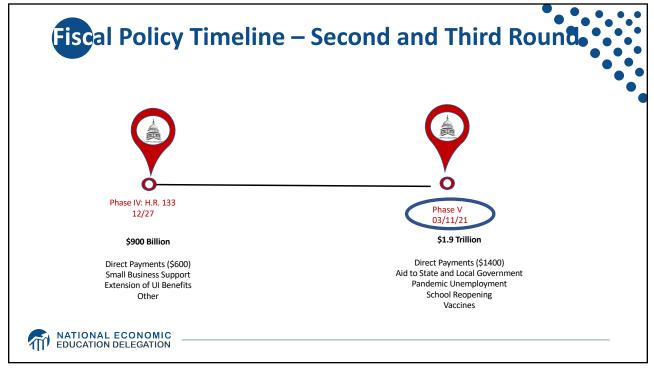

| Ň                | WEALTH OF U.S. BILLIONAIRES GROWS \$1.06 TRILLION (36%) IN 9 MONTHS<br>March 18, 2020 - December 7, 2020 |                                               |                                                                     |                                                      |                                               |                                                                             |                                                              |                    |  |
|------------------|----------------------------------------------------------------------------------------------------------|-----------------------------------------------|---------------------------------------------------------------------|---------