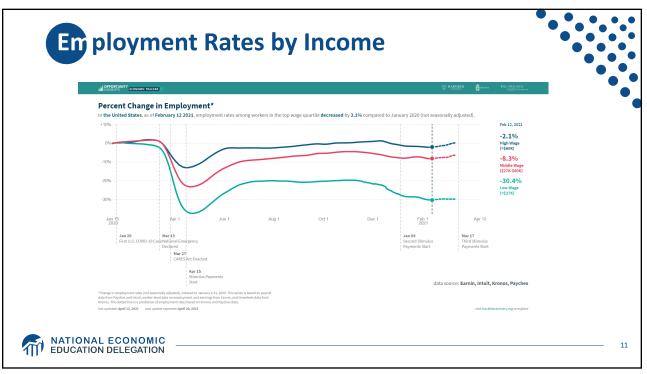

| Ň                | WEALTH OF U.S. BILLIONAIRES GROWS \$1.06 TRILLION (36%) IN 9 MONTHS<br>March 18, 2020 - December 7, 2020 |                                               |                                                                     |                                                      |                                               |                                                                             |                                                              |                    |  |
|------------------|----------------------------------------------------------------------------------------------------------|-----------------------------------------------|-------------------------------------------------