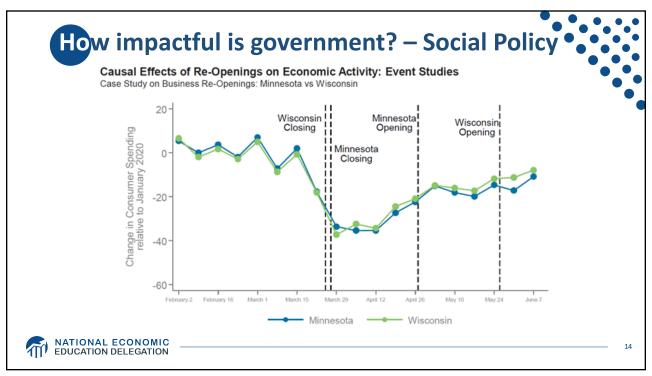

| Ň                | WEALTH OF U.S. BILLIONAIRES GROWS \$1.06 TRILLION (36%) IN 9 MONTHS<br>March 18, 2020 - December 7, 2020 |                                               |                                                                     |                                                      |                                               |                                                                             |                                                              |                    |  |
|------------------|----------------------------------------------------------------------------------------------------------|-----------------------------------------------|-------------------------------------------------------