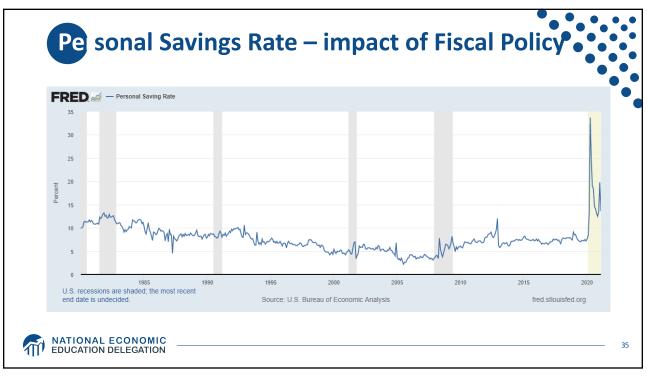

| Ň                | WEALTH OF U.S. BILLIONAIRES GROWS \$1.06 TRILLION (36%) IN 9 MONTHS<br>March 18, 2020 - December 7, 2020 |                                               |                                                                     |                                                      |                                               |                                                                             |                                                              |                    |  |
|------------------|----------------------------------------------------------------------------------------------------------|-----------------------------------------------|---------------------------------------------------------------------|-----------------------------------