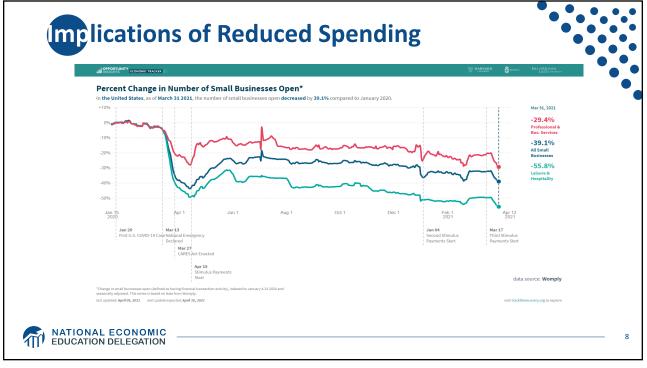

| Ň                | WEALTH OF U.S. BILLIONAIRES GROWS \$1.06 TRILLION (36%) IN 9 MONTHS<br>March 18, 2020 - December 7, 2020 |                                               |                                                                     |                                                      |                                               |                                                                             |                                                              |                    |  |
|------------------|----------------------------------------------------------------------------------------------------------|-----------------------------------------------|-----------------------------------------