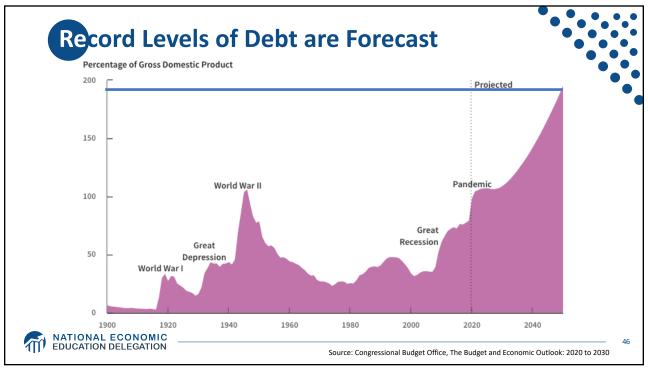

8.0%                                                | \$2,289.9                                     | \$399.1                                                                     | 17.43%                                                       |                    |  |
| TOTAL            | \$2,947.5                                                                                                | \$4,011.8                                     | \$1,064.3                                                           | 36.1%                                                | \$3,111.0                                     | \$900.8                                                                     | 29.0%                                                        |                    |  |