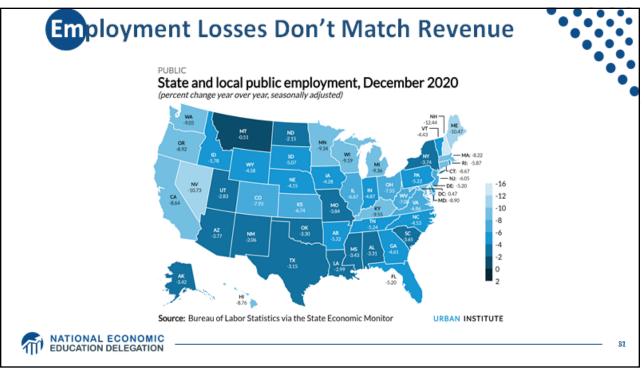

| Ň                | WEALTH OF U.S. BILLIONAIRES GROWS \$1.06 TRILLION (36%) IN 9 MONTHS<br>March 18, 2020 - December 7, 2020 |                                               |                                                                     |                                                      |                                               |                                                                             |                                                              |                    |  |
|------------------|----------------------------------------------------------------------------------------------------------|-----------------------------------------------|---------------------------------------------------------------------|-------------------------