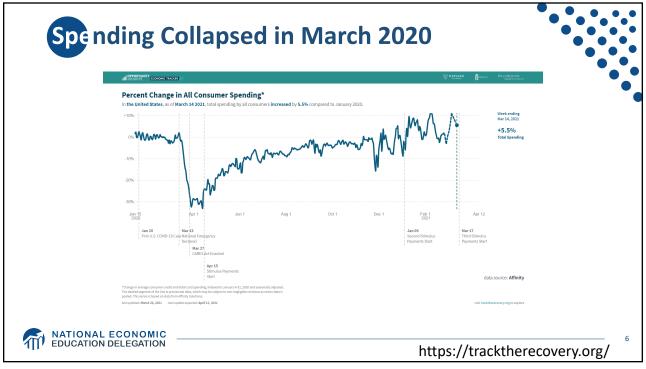

| Ň                | WEALTH OF U.S. BILLIONAIRES GROWS \$1.06 TRILLION (36%) IN 9 MONTHS<br>March 18, 2020 - December 7, 2020 |                                               |                                                                     |                                                      |                                               |                                                                             |                                                              |                    |  |
|------------------|----------------------------------------------------------------------------------------------------------|-----------------------------------------------|-------------------------------------