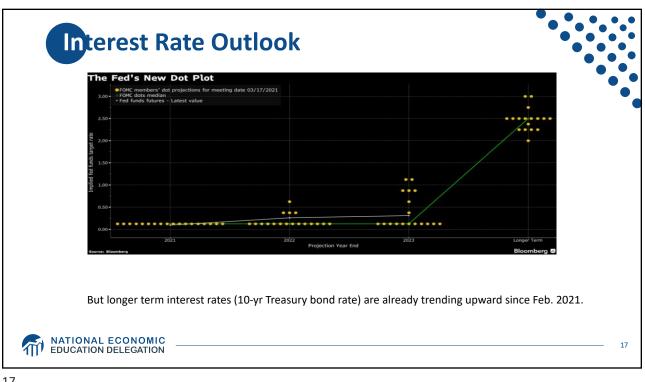

| Ň                | WEALTH OF U.S. BILLIONAIRES GROWS \$1.06 TRILLION (36%) IN 9 MONTHS<br>March 18, 2020 - December 7, 2020 |                                               |                                                                     |                                                      |                                               |                                                                             |                                                              |                    |  |
|------------------|----------------------------------------------------------------------------------------------------------|-----------------------------------------------|-------------------------------------------------------------