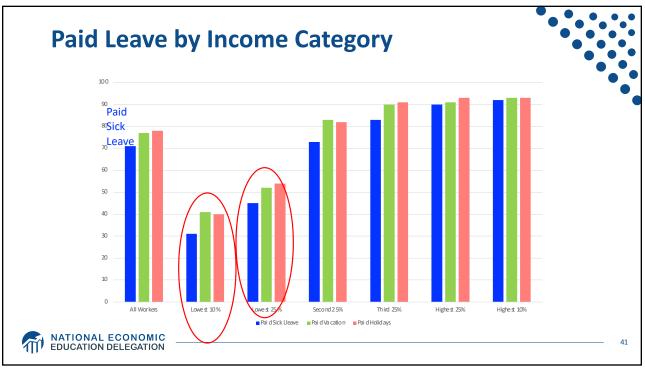

| Ň                | WEALTH OF U.S. BILLIONAIRES GROWS \$1.06 TRILLION (36%) IN 9 MONTHS<br>March 18, 2020 - December 7, 2020 |                                               |                                                                     |                                                      |                                               |                                                                             |                                                              |                    |  |
|------------------|----------------------------------------------------------------------------------------------------------|-----------------------------------------------|---------------------------------------------------------------------|------------------------------------------------------|-----------------------------------------------|-----------------------------------------------------------------------------|--------------------------------------------------------------|--------------------|--|
| First Name       | Mar. 18,<br>2020                                                                                         | Dec. 7 Real<br>Time<br>Worth<br>(\$ Billions) | Wealth<br>Growth,<br>Mar. 18 to<br>Dec. 7,<br>2020<br>(\$ Billions) | % Wealth<br>Growth,<br>Mar. 18 to<br>Dec. 7,<br>2020 | Net Worth<br>Feb. 8,<br>2019<br>(\$ Billions) | Wealth<br>Growth,<br>Feb. 8,<br>2019 to<br>Dec. 7,<br>2020<br>(\$ Billions) | % Wealth<br>Growth,<br>Feb. 8,<br>2019 to<br>Dec. 7,<br>2020 | Source             |  |
| Jeff Bezos       | \$113.0                                                                                                  | \$184.4                                       | \$71.4                                                              | 63.2%                                                | \$131.0                                       | \$53.4                                                                      | 40.8%                                                        | Amazon             |  |
| Elon Musk        | \$24.6                                                                                                   | \$143.1                                       | \$118.5                                                             | 481.7%                                               | \$22.3                                        | \$120.8                                                                     | 541.7%                                                       | Tesla, SpaceX      |  |
| Bill Gates       | \$98.0                                                                                                   | \$118.7                                       | \$20.7                                                              | 21.1%                                                | \$96.5                                        | \$22.2                                                                      | 23.0%                                                        | Microsoft          |  |
| Mark Zuckerberg  | \$54.7                                                                                                   | \$104.8                                       | \$50.1                                                              | 91.7%                                                | \$62.3                                        | \$42.5                                                                      | 68.3%                                                        | Facebook           |  |
| Warren Buffett   | \$67.5                                                                                                   | \$86.5                                        | \$19.0                                                              | 28.1%                                                | \$82.5                                        | \$4.0                                                                       | 4.8%                                                         | Berkshire Hathaway |  |
| Larry Ellison    | \$59.0                                                                                                   | \$82.0                                        | \$23.0                                                              | 38.9%                                                | \$62.5                                        | \$19.5                                                                      | 31.1%                                                        | Oracle             |  |
| Larry Page       | \$50.9                                                                                                   | \$79.8                                        | \$28.9                                                              | 56.9%                                                | \$50.8                                        | \$29.0                                                                      | 57.2%                                                        | Google             |  |
| Sergey Brin      | \$49.1                                                                                                   | \$77.6                                        | \$28.5                                                              | 58.0%                                                | \$49.8                                        | \$27.8                                                                      | 55.8%                                                        | Google             |  |
| Steve Ballmer    | \$52.7                                                                                                   | \$72.9                                        | \$20.2                                                              | 38.4%                                                | \$41.2                                        | \$31.7                                                                      | 77.0%                                                        | Microsoft          |  |
| Alice Walton     | \$54.4                                                                                                   | \$69.0                                        | \$14.6                                                              | 26.8%                                                | \$44.4                                        | \$24.6                                                                      | 55.4%                                                        | Walmart            |  |
| Jim Walton       | \$54.6                                                                                                   | \$68.8                                        | \$14.2                                                              | 25.9%                                                | \$44.6                                        | \$24.2                                                                      | 54.2%                                                        | Walmart            |  |
| Rob Walton       | \$54.1                                                                                                   | \$68.4                                        | \$14.3                                                              | 26.5%                                                | \$44.3                                        | \$24.1                                                                      | 54.5%                                                        | Walmart            |  |
| MacKenzie Scott  | \$36.0                                                                                                   | \$59.8                                        | \$23.8                                                              | 66.2%                                                | N/A                                           | N/A                                                                         | N/A                                                          | Amazon             |  |
| Michael Bloomber | g \$48.0                                                                                                 | \$54.9                                        | \$6.9                                                               | 14.4%                                                | \$55.5                                        | -\$0.6                                                                      | -1.1%                                                        | Bloomberg LP       |  |
| Phil Knight      | \$29.5                                                                                                   | \$52.1                                        | \$22.6                                                              | 76.5%                                                | \$33.4                                        | \$18.7                                                                      | 55.9%                                                        | Nike               |  |
| SUBTOTAL         | \$846.1                                                                                                  | \$1,322.8                                     | \$476.7                                                             | 56.3%                                                | \$821.1                                       | \$501.7                                                                     | 61.1%                                                        |                    |  |
| ALL OTHERS       | \$2,101.4                                                                                                | \$2,689.0                                     | \$587.6                                                             | 28.0%                                                | \$2,289.9                                     | \$399.1                                                                     | 17.43%                                                       |                    |  |
| TOTAL            | \$2,947.5                                                                                                | \$4,011.8                                     | \$1,064.3                                                           | 36.1%                                                | \$3,111.0                                     | \$900.8                                                                     | 29.0%                                                        |                    |  |