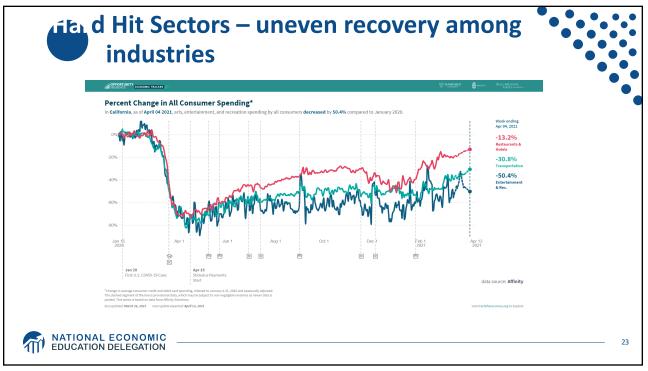

| Ň                | WEALTH OF U.S. BILLIONAIRES GROWS \$1.06 TRILLION (36%) IN 9 MONTHS<br>March 18, 2020 - December 7, 2020 |                                               |                                                                     |                                                      |                                               |                                                                             |                                                              |                    |  |
|------------------|----------------------------------------------------------------------------------------------------------|-----------------------------------------------|---------------------------------------------------------------------|-------