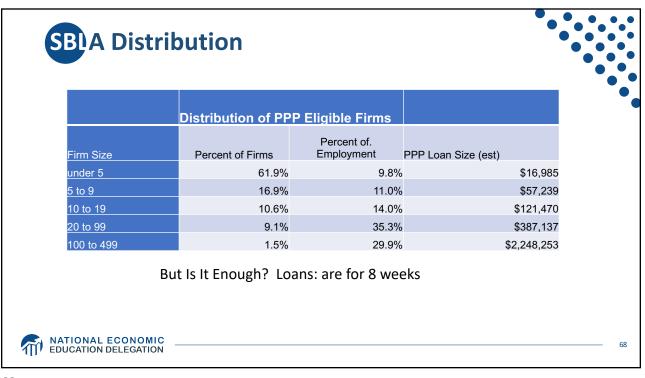

| Sr                                                                                                                                                                                                                                                                                      | Small Business Loans & Payroll Subsidies<br>\$377bn (1.8% of GDP)                                                                                                                               |                                                                                                                                                                                                                                                                                                                                                                                                                                                                         |
|-----------------------------------------------------------------------------------------------------------------------------------------------------------------------------------------------------------------------------------------------------------------------------------------|-------------------------------------------------------------------------------------------------------------------------------------------------------------------------------------------------|-------------------------------------------------------------------------------------------------------------------------------------------------------------------------------------------------------------------------------------------------------------------------------------------------------------------------------------------------------------------------------------------------------------------------------------------------------------------------|
| Eligibility                                                                                                                                                                                                                                                                             | Program                                                                                                                                                                                         | Terms & Process                                                                                                                                                                                                                                                                                                                                                                                                                                                         |
| <ul> <li>Small businesses &lt; 500 employees<br/>(&lt; 500 per physical location for<br/>accomm. and food services sector)</li> <li>Sole proprietors, contractors, self-<br/>employed individuals</li> <li>Businesses operational, with<br/>employees on payroll, on Feb. 15</li> </ul> | <ul> <li>Small business obtains loan for 2.5x monthly payroll, up to \$10 million</li> <li>Loan forgiven when used for employee pay, rent or mortgage interest, and utility payments</li> </ul> | <ul> <li>Business eligible if operational and<br/>having employees on Feb 15<br/>(repayment ability not considered)</li> <li>Amount forgiven prorated to account<br/>for layoffs and pay decreases</li> <li>Government guarantee at 100% rate<br/>(vs. 75% for traditional SBA loans)</li> <li>Banks earn fee up to 5% for<br/>originating loan</li> <li>Payments deferred up to 1 year</li> <li>Banks hold loans on balance sheet<br/>with zero risk rating</li> </ul> |