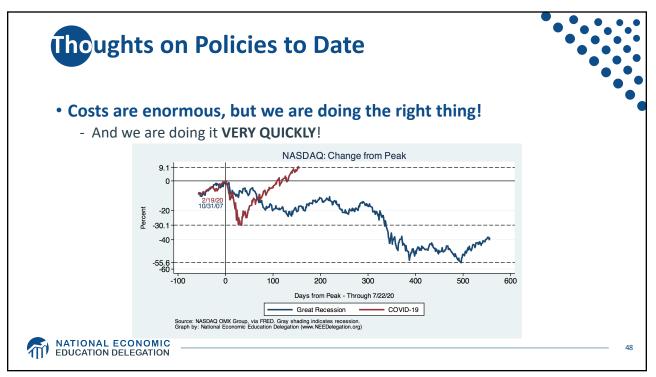

**Employment Change by Income Quintile** 0.05 0.00 Employment Decline Relative to February 15th -0.05 -0.10 -0.15 -0.20 -0.25 -0.30 -0.35 -0.40 Quintile 1 Quintile 2 Quintile 3 Quintile 4 Quintile 5 Through March 7th Through April 11th Powell: 40% of workers losing their jobs earned less than \$40,000/year. MATIONAL ECONOMIC EDUCATION DELEGATION 52 Source: Cajner, Crain, Dexter, Grigsby, Hamins-Puertolas, Hurst, Kurtz, and Yidirmaz 52























|                                                                                                                     | Payments to Individuals