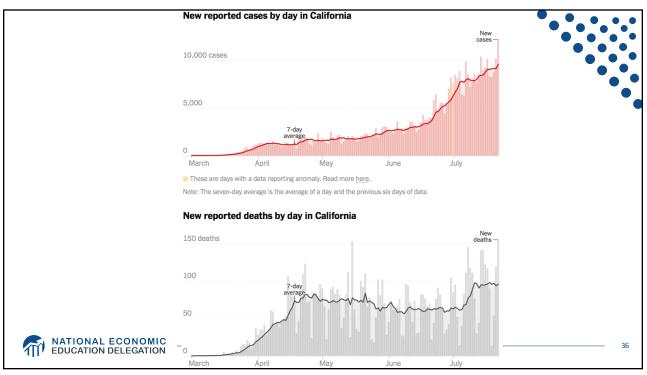

**Employment Change by Income Quintile** 0.05 0.00 Employment Decline Relative to February 15th -0.05 -0.10 -0.15 -0.20 -0.25 -0.30 -0.35 -0.40 Quintile 1 Quintile 2 Quintile 3 Quintile 4 Quintile 5 Through March 7th Through April 11th Powell: 40% of workers losing their jobs earned less than \$40,000/year. MATIONAL ECONOMIC EDUCATION DELEGATION 52 Source: Cajner, Crain, Dexter, Grigsby, Hamins-Puertolas, Hurst, Kurtz, and Yidirmaz 52























|                                                                                                                     | Payments to Individuals