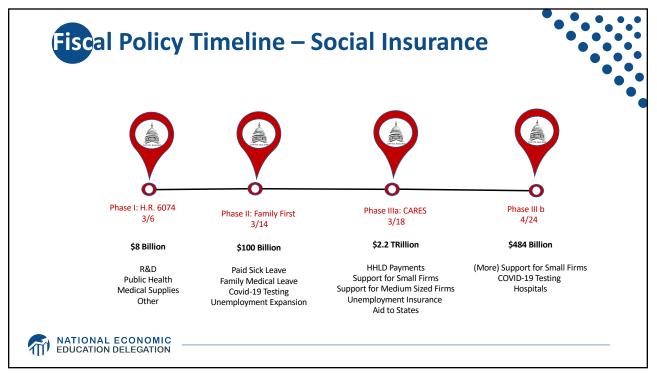

**Employment Change by Income Quintile** 0.05 0.00 Employment Decline Relative to February 15th -0.05 -0.10 -0.15 -0.20 -0.25 -0.30 -0.35 -0.40 Quintile 1 Quintile 2 Quintile 3 Quintile 4 Quintile 5 Through March 7th Through April 11th Powell: 40% of workers losing their jobs earned less than \$40,000/year. MATIONAL ECONOMIC EDUCATION DELEGATION 52 Source: Cajner, Crain, Dexter, Grigsby, Hamins-Puertolas, Hurst, Kurtz, and Yidirmaz 52























|                                                                                                                     | Payments to Individuals