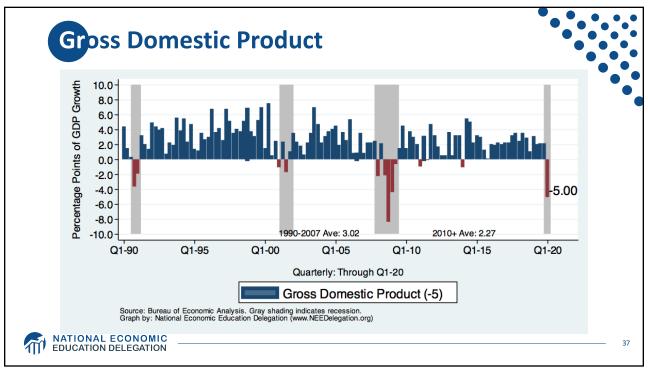

**Employment Change by Income Quintile** 0.05 0.00 Employment Decline Relative to February 15th -0.05 -0.10 -0.15 -0.20 -0.25 -0.30 -0.35 -0.40 Quintile 1 Quintile 2 Quintile 3 Quintile 4 Quintile 5 Through March 7th Through April 11th Powell: 40% of workers losing their jobs earned less than \$40,000/year. MATIONAL ECONOMIC EDUCATION DELEGATION 52 Source: Cajner, Crain, Dexter, Grigsby, Hamins-Puertolas, Hurst, Kurtz, and Yidirmaz 52























|                                                                                                                     | Payments to Individuals