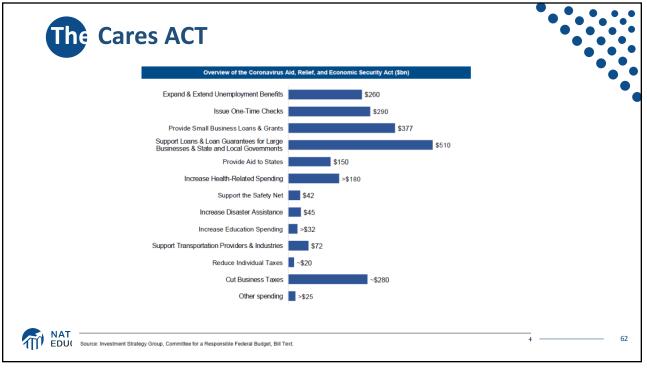

**Employment Change by Income Quintile** 0.05 0.00 Employment Decline Relative to February 15th -0.05 -0.10 -0.15 -0.20 -0.25 -0.30 -0.35 -0.40 Quintile 1 Quintile 2 Quintile 3 Quintile 4 Quintile 5 Through March 7th Through April 11th Powell: 40% of workers losing their jobs earned less than \$40,000/year. MATIONAL ECONOMIC EDUCATION DELEGATION 52 Source: Cajner, Crain, Dexter, Grigsby, Hamins-Puertolas, Hurst, Kurtz, and Yidirmaz 52























|                                                                                                                     | Payments to Individuals