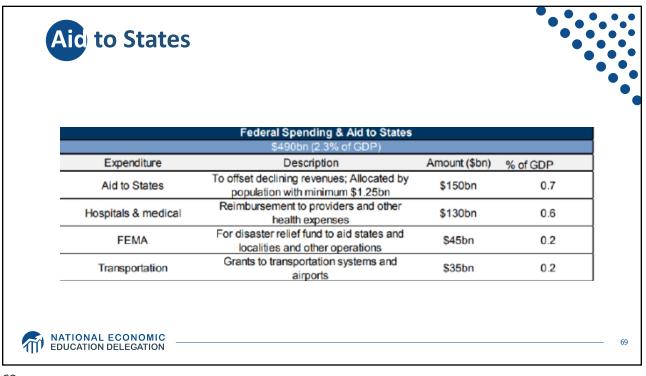

|

| ndustry                                          | Amount (Billions) | Percent o |
|--------------------------------------------------|-------------------|-----------|
| Construction                                     | \$44.9            | Loans     |
| Professional, Technical and Scientific, Services | \$43.3            | 12.7      |
| Manufacturing                                    | \$40.9            | 12.0      |
| Health Care and Social Assistance                | \$39.9            | 11.7      |
| Accommodation and Food Service                   | \$30.5            | 8.9       |
| Retail Trade                                     | \$29.4            | 8.6       |
| Wholesale Trade                                  | \$19.5            | 5.7       |