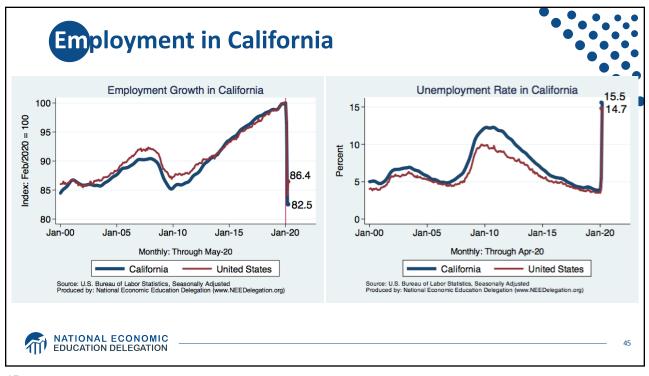

**Employment Change by Income Quintile** 0.05 0.00 Employment Decline Relative to February 15th -0.05 -0.10 -0.15 -0.20 -0.25 -0.30 -0.35 -0.40 Quintile 1 Quintile 2 Quintile 3 Quintile 4 Quintile 5 Through March 7th Through April 11th Powell: 40% of workers losing their jobs earned less than \$40,000/year. MATIONAL ECONOMIC EDUCATION DELEGATION 52 Source: Cajner, Crain, Dexter, Grigsby, Hamins-Puertolas, Hurst, Kurtz, and Yidirmaz 52























|                                                                                                                     | Payments to Individuals