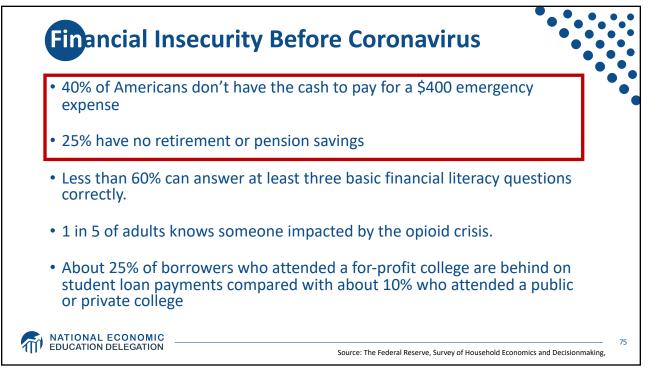

|

| ndustry                                          | Amount (Billions) | Percent o |
|--------------------------------------------------|-------------------|-----------|
| Construction                                     | \$44.9            | Loans     |
| Professional, Technical and Scientific, Services | \$43.3            | 12.7      |
| Manufacturing                                    | \$40.9            | 12.0      |
| Health Care and Social Assistance                | \$39.9            | 11.7      |
| Accommodation and Food Service                   | \$30.5            | 8.9       |
| Retail Trade                                     | \$29.4            | 8.6       |
| Wholesale Trade                                  | \$19.5            | 5.7       |