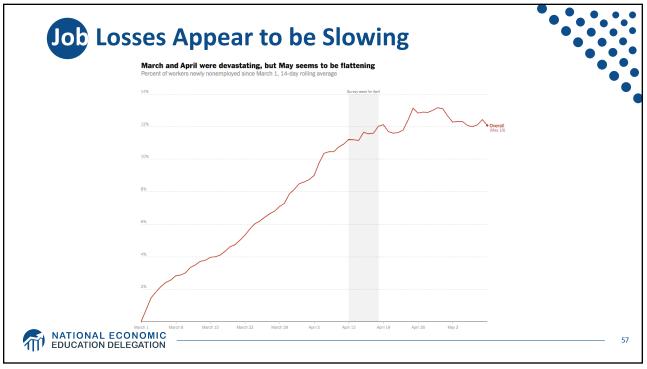

**Employment Change by Income Quintile** 0.05 0.00 Employment Decline Relative to February 15th -0.05 -0.10 -0.15 -0.20 -0.25 -0.30 -0.35 -0.40 Quintile 1 Quintile 2 Quintile 3 Quintile 4 Quintile 5 Through March 7th Through April 11th Powell: 40% of workers losing their jobs earned less than \$40,000/year. MATIONAL ECONOMIC EDUCATION DELEGATION 52 Source: Cajner, Crain, Dexter, Grigsby, Hamins-Puertolas, Hurst, Kurtz, and Yidirmaz 52























|                                                                                                                     | Payments to Individuals