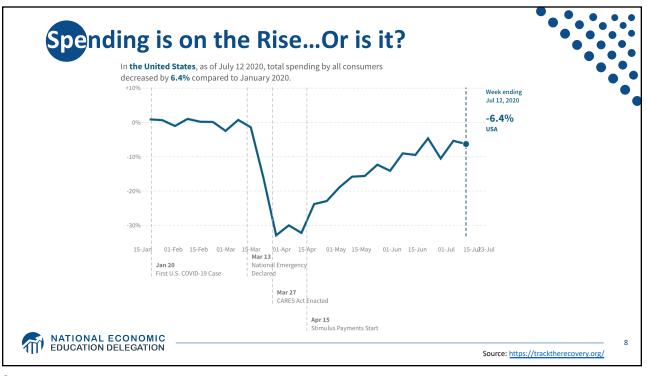

**Employment Change by Income Quintile** 0.05 0.00 Employment Decline Relative to February 15th -0.05 -0.10 -0.15 -0.20 -0.25 -0.30 -0.35 -0.40 Quintile 1 Quintile 2 Quintile 3 Quintile 4 Quintile 5 Through March 7th Through April 11th Powell: 40% of workers losing their jobs earned less than \$40,000/year. MATIONAL ECONOMIC EDUCATION DELEGATION 52 Source: Cajner, Crain, Dexter, Grigsby, Hamins-Puertolas, Hurst, Kurtz, and Yidirmaz 52























|                                                                                                                     | Payments to Individuals