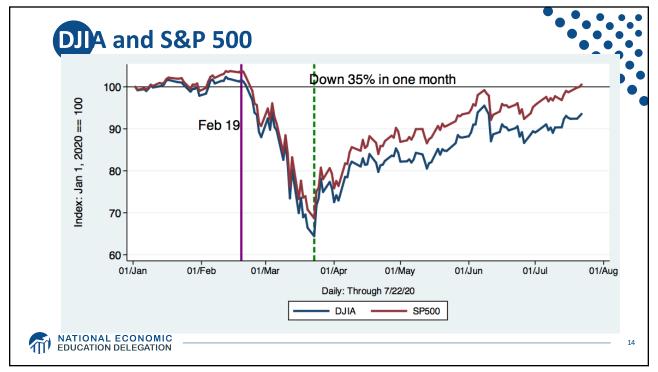

**Employment Change by Income Quintile** 0.05 0.00 Employment Decline Relative to February 15th -0.05 -0.10 -0.15 -0.20 -0.25 -0.30 -0.35 -0.40 Quintile 1 Quintile 2 Quintile 3 Quintile 4 Quintile 5 Through March 7th Through April 11th Powell: 40% of workers losing their jobs earned less than \$40,000/year. MATIONAL ECONOMIC EDUCATION DELEGATION 52 Source: Cajner, Crain, Dexter, Grigsby, Hamins-Puertolas, Hurst, Kurtz, and Yidirmaz 52























|                                                                                                                     | Payments to Individuals