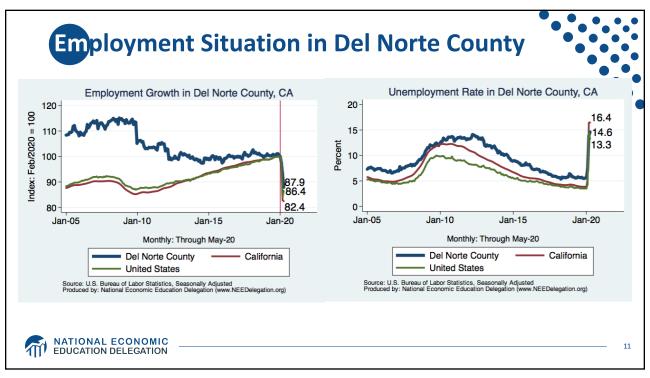

**Employment Change by Income Quintile** 0.05 0.00 Employment Decline Relative to February 15th -0.05 -0.10 -0.15 -0.20 -0.25 -0.30 -0.35 -0.40 Quintile 1 Quintile 2 Quintile 3 Quintile 4 Quintile 5 Through March 7th Through April 11th Powell: 40% of workers losing their jobs earned less than \$40,000/year. MATIONAL ECONOMIC EDUCATION DELEGATION 52 Source: Cajner, Crain, Dexter, Grigsby, Hamins-Puertolas, Hurst, Kurtz, and Yidirmaz 52























|                                                                                                                     | Payments to Individuals