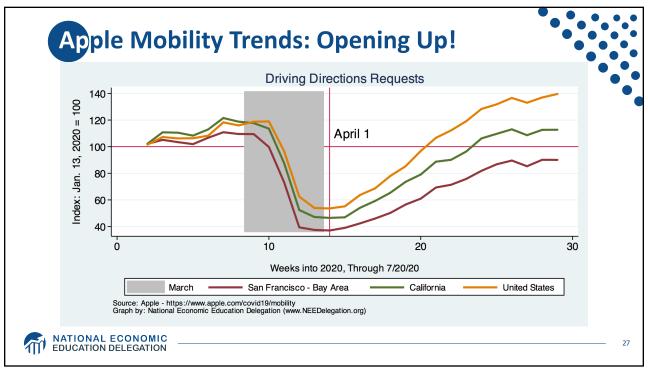

**Employment Change by Income Quintile** 0.05 0.00 Employment Decline Relative to February 15th -0.05 -0.10 -0.15 -0.20 -0.25 -0.30 -0.35 -0.40 Quintile 1 Quintile 2 Quintile 3 Quintile 4 Quintile 5 Through March 7th Through April 11th Powell: 40% of workers losing their jobs earned less than \$40,000/year. MATIONAL ECONOMIC EDUCATION DELEGATION 52 Source: Cajner, Crain, Dexter, Grigsby, Hamins-Puertolas, Hurst, Kurtz, and Yidirmaz 52























|                                                                                                                     | Payments to Individuals