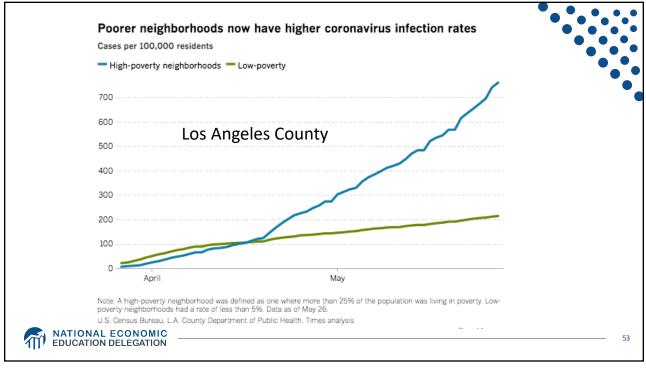

**Employment Change by Income Quintile** 0.05 0.00 Employment Decline Relative to February 15th -0.05 -0.10 -0.15 -0.20 -0.25 -0.30 -0.35 -0.40 Quintile 1 Quintile 2 Quintile 3 Quintile 4 Quintile 5 Through March 7th Through April 11th Powell: 40% of workers losing their jobs earned less than \$40,000/year. MATIONAL ECONOMIC EDUCATION DELEGATION 52 Source: Cajner, Crain, Dexter, Grigsby, Hamins-Puertolas, Hurst, Kurtz, and Yidirmaz 52























|                                                                                                                     | Payments to Individuals