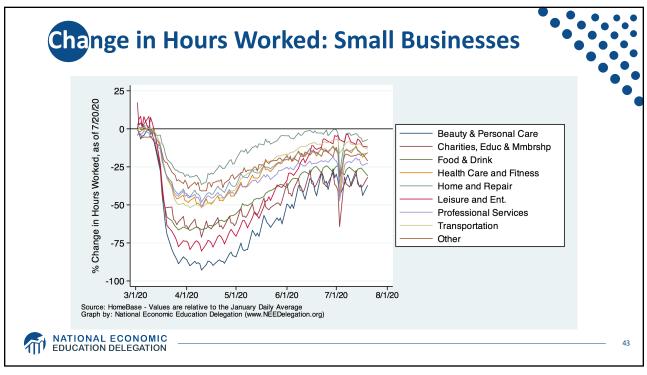

**Employment Change by Income Quintile** 0.05 0.00 Employment Decline Relative to February 15th -0.05 -0.10 -0.15 -0.20 -0.25 -0.30 -0.35 -0.40 Quintile 1 Quintile 2 Quintile 3 Quintile 4 Quintile 5 Through March 7th Through April 11th Powell: 40% of workers losing their jobs earned less than \$40,000/year. MATIONAL ECONOMIC EDUCATION DELEGATION 52 Source: Cajner, Crain, Dexter, Grigsby, Hamins-Puertolas, Hurst, Kurtz, and Yidirmaz 52























|                                                                                                                     | Payments to Individuals