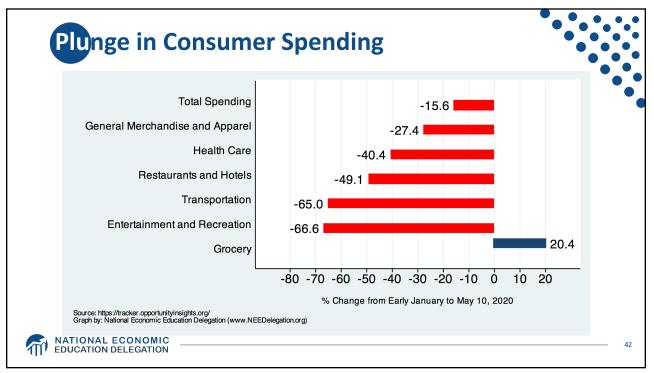

**Employment Change by Income Quintile** 0.05 0.00 Employment Decline Relative to February 15th -0.05 -0.10 -0.15 -0.20 -0.25 -0.30 -0.35 -0.40 Quintile 1 Quintile 2 Quintile 3 Quintile 4 Quintile 5 Through March 7th Through April 11th Powell: 40% of workers losing their jobs earned less than \$40,000/year. MATIONAL ECONOMIC EDUCATION DELEGATION 52 Source: Cajner, Crain, Dexter, Grigsby, Hamins-Puertolas, Hurst, Kurtz, and Yidirmaz 52























|                                                                                                                     | Payments to Individuals