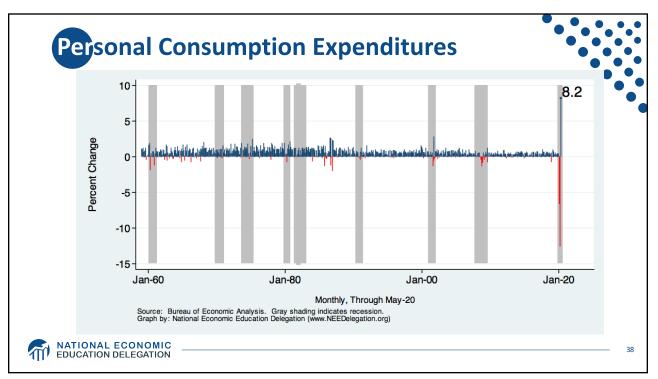

**Employment Change by Income Quintile** 0.05 0.00 Employment Decline Relative to February 15th -0.05 -0.10 -0.15 -0.20 -0.25 -0.30 -0.35 -0.40 Quintile 1 Quintile 2 Quintile 3 Quintile 4 Quintile 5 Through March 7th Through April 11th Powell: 40% of workers losing their jobs earned less than \$40,000/year. MATIONAL ECONOMIC EDUCATION DELEGATION 52 Source: Cajner, Crain, Dexter, Grigsby, Hamins-Puertolas, Hurst, Kurtz, and Yidirmaz 52























|                                                                                                                     | Payments to Individuals