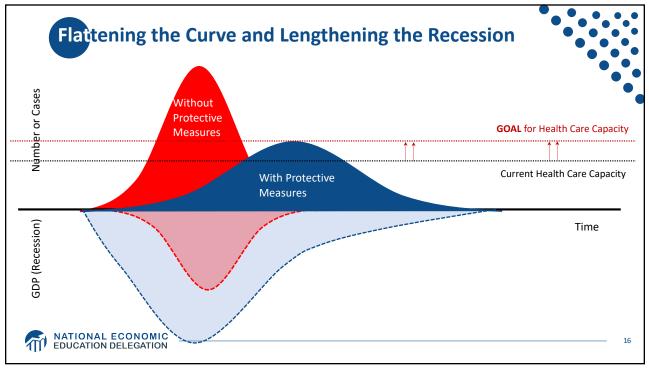

**Employment Change by Income Quintile** 0.05 0.00 Employment Decline Relative to February 15th -0.05 -0.10 -0.15 -0.20 -0.25 -0.30 -0.35 -0.40 Quintile 1 Quintile 2 Quintile 3 Quintile 4 Quintile 5 Through March 7th Through April 11th Powell: 40% of workers losing their jobs earned less than \$40,000/year. MATIONAL ECONOMIC EDUCATION DELEGATION 52 Source: Cajner, Crain, Dexter, Grigsby, Hamins-Puertolas, Hurst, Kurtz, and Yidirmaz 52























|                                                                                                                     | Payments to Individuals