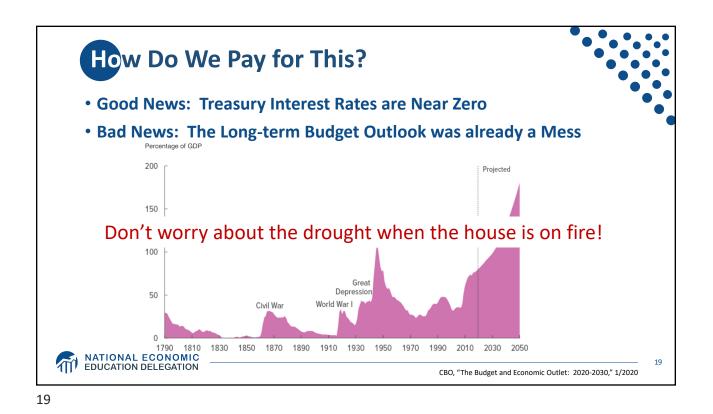

**Employment Change by Income Quintile** 0.05 0.00 Employment Decline Relative to February 15th -0.05 -0.10 -0.15 -0.20 -0.25 -0.30 -0.35 -0.40 Quintile 1 Quintile 2 Quintile 3 Quintile 4 Quintile 5 Through March 7th Through April 11th Powell: 40% of workers losing their jobs earned less than \$40,000/year. MATIONAL ECONOMIC EDUCATION DELEGATION 52 Source: Cajner, Crain, Dexter, Grigsby, Hamins-Puertolas, Hurst, Kurtz, and Yidirmaz 52























|                                                                                                                     | Payments to Individuals