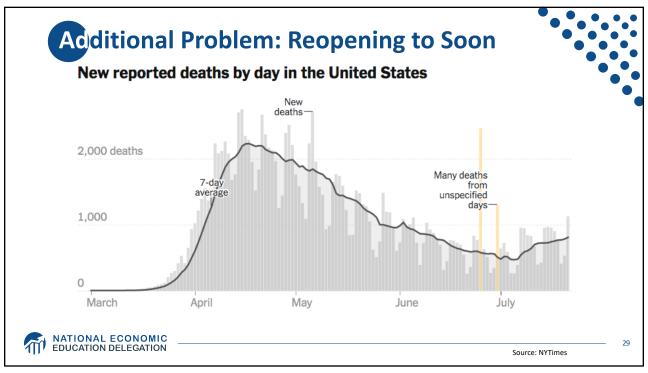

**Employment Change by Income Quintile** 0.05 0.00 Employment Decline Relative to February 15th -0.05 -0.10 -0.15 -0.20 -0.25 -0.30 -0.35 -0.40 Quintile 1 Quintile 2 Quintile 3 Quintile 4 Quintile 5 Through March 7th Through April 11th Powell: 40% of workers losing their jobs earned less than \$40,000/year. MATIONAL ECONOMIC EDUCATION DELEGATION 52 Source: Cajner, Crain, Dexter, Grigsby, Hamins-Puertolas, Hurst, Kurtz, and Yidirmaz 52























|                                                                                                                     | Payments to Individuals