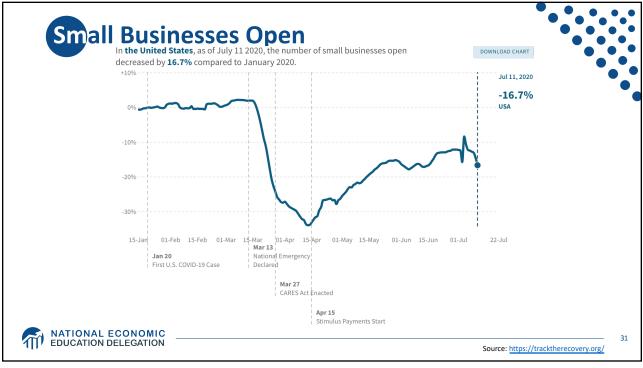

**Employment Change by Income Quintile** 0.05 0.00 Employment Decline Relative to February 15th -0.05 -0.10 -0.15 -0.20 -0.25 -0.30 -0.35 -0.40 Quintile 1 Quintile 2 Quintile 3 Quintile 4 Quintile 5 Through March 7th Through April 11th Powell: 40% of workers losing their jobs earned less than \$40,000/year. MATIONAL ECONOMIC EDUCATION DELEGATION 52 Source: Cajner, Crain, Dexter, Grigsby, Hamins-Puertolas, Hurst, Kurtz, and Yidirmaz 52























|                                                                                                                     | Payments to Individuals