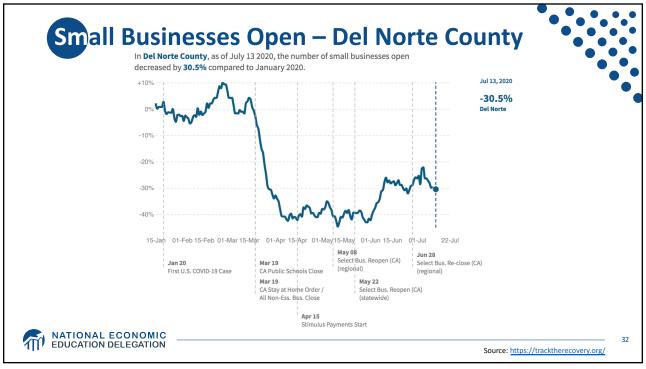

**Employment Change by Income Quintile** 0.05 0.00 Employment Decline Relative to February 15th -0.05 -0.10 -0.15 -0.20 -0.25 -0.30 -0.35 -0.40 Quintile 1 Quintile 2 Quintile 3 Quintile 4 Quintile 5 Through March 7th Through April 11th Powell: 40% of workers losing their jobs earned less than \$40,000/year. MATIONAL ECONOMIC EDUCATION DELEGATION 52 Source: Cajner, Crain, Dexter, Grigsby, Hamins-Puertolas, Hurst, Kurtz, and Yidirmaz 52























|                                                                                                                     | Payments to Individuals