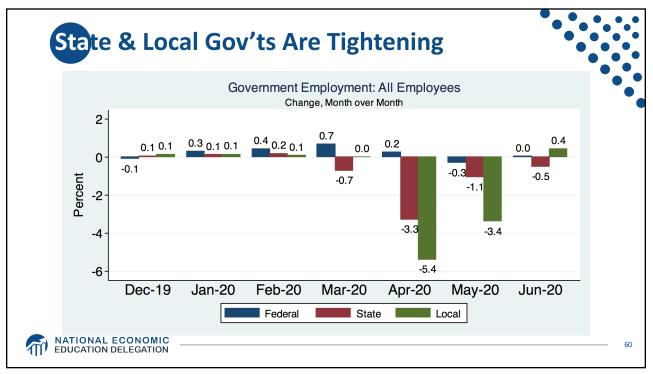

**Employment Change by Income Quintile** 0.05 0.00 Employment Decline Relative to February 15th -0.05 -0.10 -0.15 -0.20 -0.25 -0.30 -0.35 -0.40 Quintile 1 Quintile 2 Quintile 3 Quintile 4 Quintile 5 Through March 7th Through April 11th Powell: 40% of workers losing their jobs earned less than \$40,000/year. MATIONAL ECONOMIC EDUCATION DELEGATION 52 Source: Cajner, Crain, Dexter, Grigsby, Hamins-Puertolas, Hurst, Kurtz, and Yidirmaz 52























|                                                                                                                     | Payments to Individuals