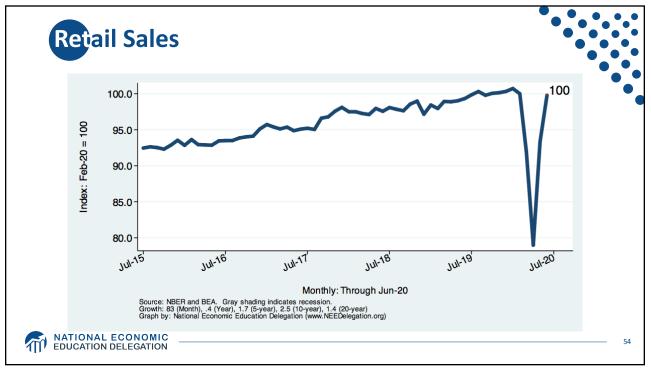

**Employment Change by Income Quintile** 0.05 0.00 Employment Decline Relative to February 15th -0.05 -0.10 -0.15 -0.20 -0.25 -0.30 -0.35 -0.40 Quintile 1 Quintile 2 Quintile 3 Quintile 4 Quintile 5 Through March 7th Through April 11th Powell: 40% of workers losing their jobs earned less than \$40,000/year. MATIONAL ECONOMIC EDUCATION DELEGATION 52 Source: Cajner, Crain, Dexter, Grigsby, Hamins-Puertolas, Hurst, Kurtz, and Yidirmaz 52























|                                                                                                                     | Payments to Individuals