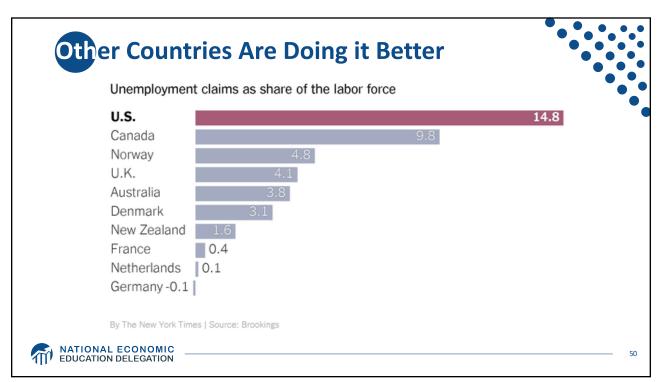

**Employment Change by Income Quintile** 0.05 0.00 Employment Decline Relative to February 15th -0.05 -0.10 -0.15 -0.20 -0.25 -0.30 -0.35 -0.40 Quintile 1 Quintile 2 Quintile 3 Quintile 4 Quintile 5 Through March 7th Through April 11th Powell: 40% of workers losing their jobs earned less than \$40,000/year. MATIONAL ECONOMIC EDUCATION DELEGATION 52 Source: Cajner, Crain, Dexter, Grigsby, Hamins-Puertolas, Hurst, Kurtz, and Yidirmaz 52