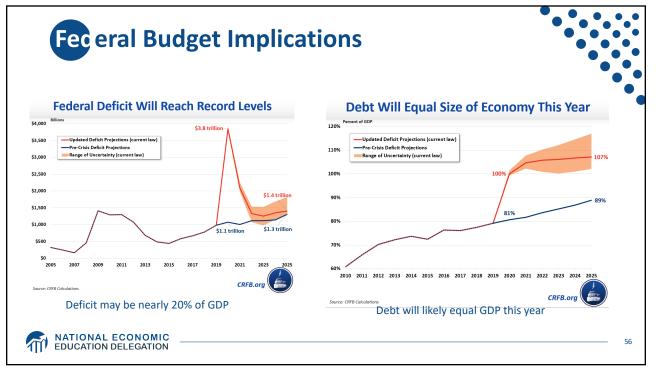

**Employment Change by Income Quintile** 0.05 0.00 Employment Decline Relative to February 15th -0.05 -0.10 -0.15 -0.20 -0.25 -0.30 -0.35 -0.40 Quintile 1 Quintile 2 Quintile 3 Quintile 4 Quintile 5 Through March 7th Through April 11th Powell: 40% of workers losing their jobs earned less than \$40,000/year. MATIONAL ECONOMIC EDUCATION DELEGATION 52 Source: Cajner, Crain, Dexter, Grigsby, Hamins-Puertolas, Hurst, Kurtz, and Yidirmaz 52























|                                                                                                                     | Payments to Individuals