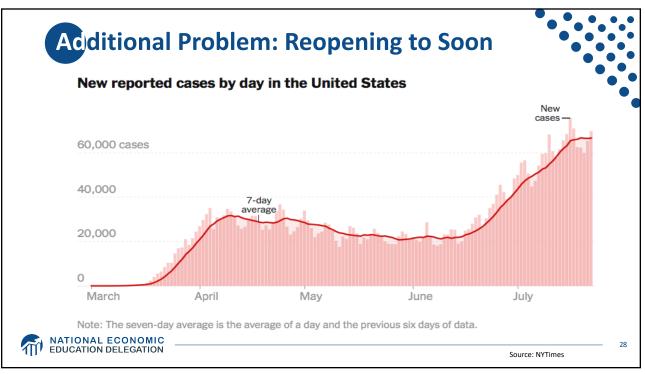

**Employment Change by Income Quintile** 0.05 0.00 Employment Decline Relative to February 15th -0.05 -0.10 -0.15 -0.20 -0.25 -0.30 -0.35 -0.40 Quintile 1 Quintile 2 Quintile 3 Quintile 4 Quintile 5 Through March 7th Through April 11th Powell: 40% of workers losing their jobs earned less than \$40,000/year. MATIONAL ECONOMIC EDUCATION DELEGATION 52 Source: Cajner, Crain, Dexter, Grigsby, Hamins-Puertolas, Hurst, Kurtz, and Yidirmaz 52























|                                                                                                                     | Payments to Individuals