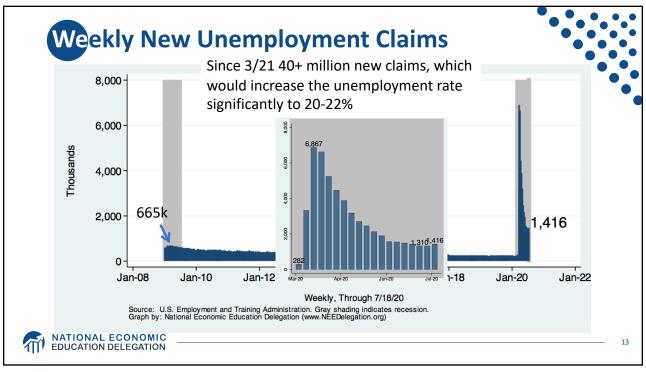

**Employment Change by Income Quintile** 0.05 0.00 Employment Decline Relative to February 15th -0.05 -0.10 -0.15 -0.20 -0.25 -0.30 -0.35 -0.40 Quintile 1 Quintile 2 Quintile 3 Quintile 4 Quintile 5 Through March 7th Through April 11th Powell: 40% of workers losing their jobs earned less than \$40,000/year. MATIONAL ECONOMIC EDUCATION DELEGATION 52 Source: Cajner, Crain, Dexter, Grigsby, Hamins-Puertolas, Hurst, Kurtz, and Yidirmaz 52























|                                                                                                                     | Payments to Individuals