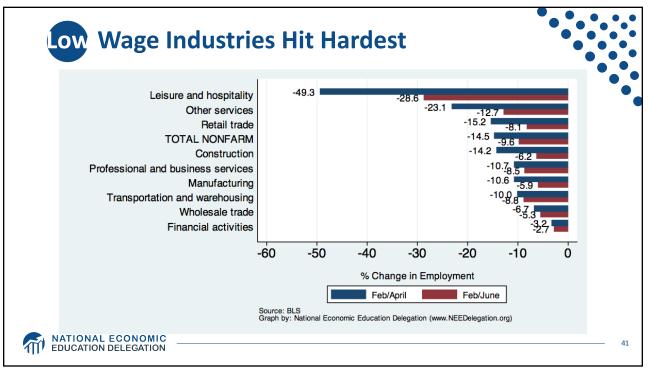

**Employment Change by Income Quintile** 0.05 0.00 Employment Decline Relative to February 15th -0.05 -0.10 -0.15 -0.20 -0.25 -0.30 -0.35 -0.40 Quintile 1 Quintile 2 Quintile 3 Quintile 4 Quintile 5 Through March 7th Through April 11th Powell: 40% of workers losing their jobs earned less than \$40,000/year. MATIONAL ECONOMIC EDUCATION DELEGATION 52 Source: Cajner, Crain, Dexter, Grigsby, Hamins-Puertolas, Hurst, Kurtz, and Yidirmaz 52























|                                                                                                                     | Payments to Individuals