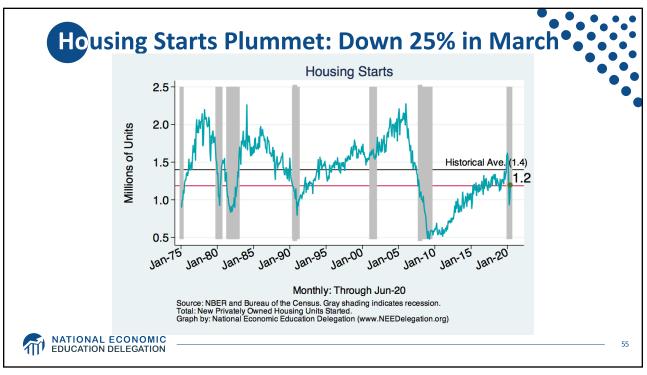

**Employment Change by Income Quintile** 0.05 0.00 Employment Decline Relative to February 15th -0.05 -0.10 -0.15 -0.20 -0.25 -0.30 -0.35 -0.40 Quintile 1 Quintile 2 Quintile 3 Quintile 4 Quintile 5 Through March 7th Through April 11th Powell: 40% of workers losing their jobs earned less than \$40,000/year. MATIONAL ECONOMIC EDUCATION DELEGATION 52 Source: Cajner, Crain, Dexter, Grigsby, Hamins-Puertolas, Hurst, Kurtz, and Yidirmaz 52























|                                                                                                                     | Payments to Individuals