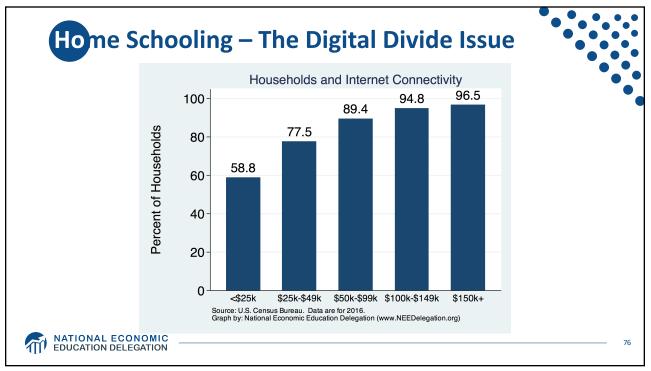

|

| ndustry                                          | Amount (Billions) | Percent o |
|--------------------------------------------------|-------------------|-----------|
| Construction                                     | \$44.9            | Loans     |
| Professional, Technical and Scientific, Services | \$43.3            | 12.7      |
| Manufacturing                                    | \$40.9            | 12.0      |
| Health Care and Social Assistance                | \$39.9            | 11.7      |
| Accommodation and Food Service                   | \$30.5            | 8.9       |
| Retail Trade                                     | \$29.4            | 8.6       |
| Wholesale Trade                                  | \$19.5            | 5.7       |