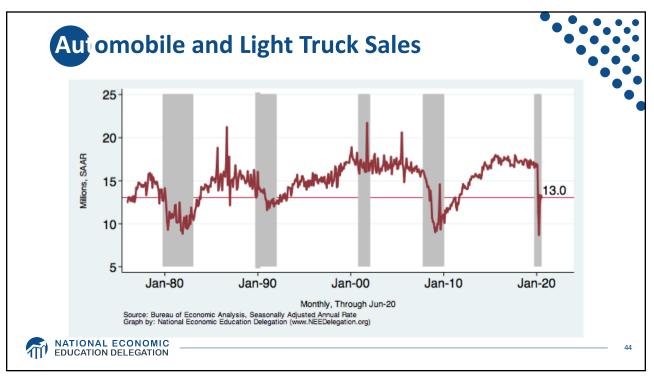

**Employment Change by Income Quintile** 0.05 0.00 Employment Decline Relative to February 15th -0.05 -0.10 -0.15 -0.20 -0.25 -0.30 -0.35 -0.40 Quintile 1 Quintile 2 Quintile 3 Quintile 4 Quintile 5 Through March 7th Through April 11th Powell: 40% of workers losing their jobs earned less than \$40,000/year. MATIONAL ECONOMIC EDUCATION DELEGATION 52 Source: Cajner, Crain, Dexter, Grigsby, Hamins-Puertolas, Hurst, Kurtz, and Yidirmaz 52























|                                                                                                                     | Payments to Individuals