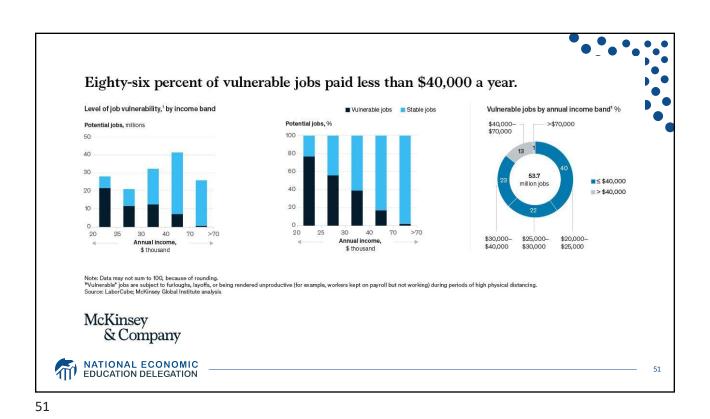

**Employment Change by Income Quintile** 0.05 0.00 Employment Decline Relative to February 15th -0.05 -0.10 -0.15 -0.20 -0.25 -0.30 -0.35 -0.40 Quintile 1 Quintile 2 Quintile 3 Quintile 4 Quintile 5 Through March 7th Through April 11th Powell: 40% of workers losing their jobs earned less than \$40,000/year. MATIONAL ECONOMIC EDUCATION DELEGATION 52 Source: Cajner, Crain, Dexter, Grigsby, Hamins-Puertolas, Hurst, Kurtz, and Yidirmaz 52