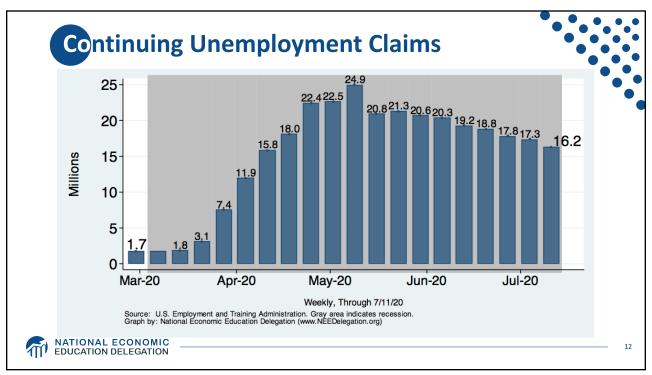

**Employment Change by Income Quintile** 0.05 0.00 Employment Decline Relative to February 15th -0.05 -0.10 -0.15 -0.20 -0.25 -0.30 -0.35 -0.40 Quintile 1 Quintile 2 Quintile 3 Quintile 4 Quintile 5 Through March 7th Through April 11th Powell: 40% of workers losing their jobs earned less than \$40,000/year. MATIONAL ECONOMIC EDUCATION DELEGATION 52 Source: Cajner, Crain, Dexter, Grigsby, Hamins-Puertolas, Hurst, Kurtz, and Yidirmaz 52























|                                                                                                                     | Payments to Individuals