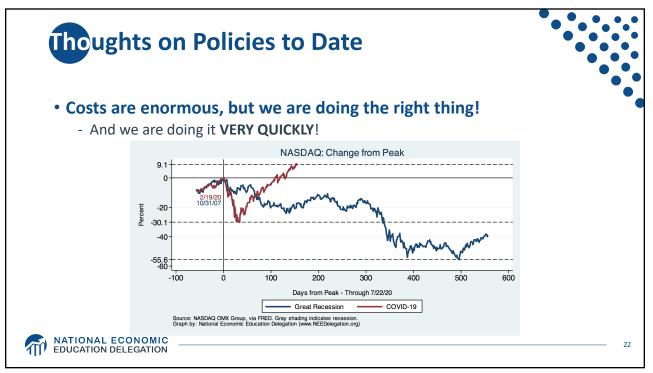

**Employment Change by Income Quintile** 0.05 0.00 Employment Decline Relative to February 15th -0.05 -0.10 -0.15 -0.20 -0.25 -0.30 -0.35 -0.40 Quintile 1 Quintile 2 Quintile 3 Quintile 4 Quintile 5 Through March 7th Through April 11th Powell: 40% of workers losing their jobs earned less than \$40,000/year. MATIONAL ECONOMIC EDUCATION DELEGATION 52 Source: Cajner, Crain, Dexter, Grigsby, Hamins-Puertolas, Hurst, Kurtz, and Yidirmaz 52























|                                                                                                                     | Payments to Individuals