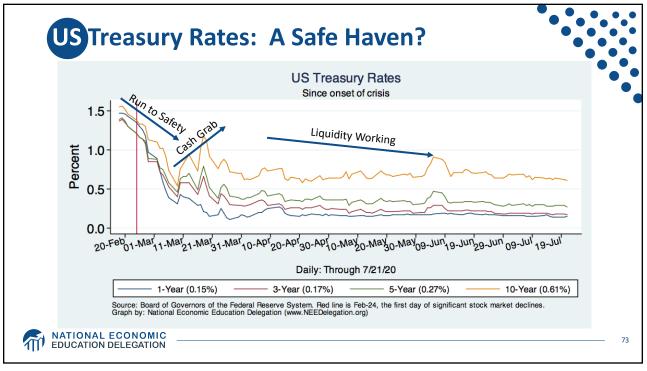

**Employment Change by Income Quintile** 0.05 0.00 Employment Decline Relative to February 15th -0.05 -0.10 -0.15 -0.20 -0.25 -0.30 -0.35 -0.40 Quintile 1 Quintile 2 Quintile 3 Quintile 4 Quintile 5 Through March 7th Through April 11th Powell: 40% of workers losing their jobs earned less than \$40,000/year. MATIONAL ECONOMIC EDUCATION DELEGATION 52 Source: Cajner, Crain, Dexter, Grigsby, Hamins-Puertolas, Hurst, Kurtz, and Yidirmaz 52