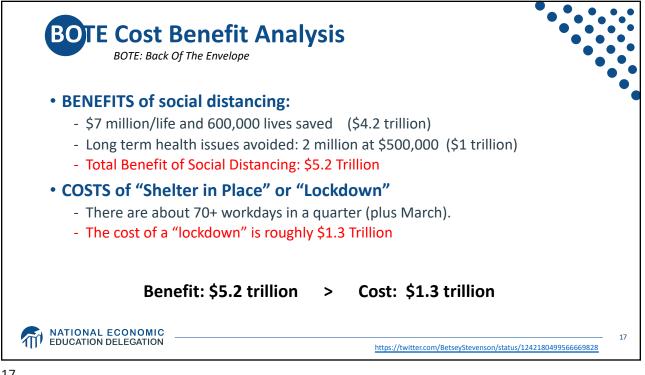

**Employment Change by Income Quintile** 0.05 0.00 Employment Decline Relative to February 15th -0.05 -0.10 -0.15 -0.20 -0.25 -0.30 -0.35 -0.40 Quintile 1 Quintile 2 Quintile 3 Quintile 4 Quintile 5 Through March 7th Through April 11th Powell: 40% of workers losing their jobs earned less than \$40,000/year. MATIONAL ECONOMIC EDUCATION DELEGATION 52 Source: Cajner, Crain, Dexter, Grigsby, Hamins-Puertolas, Hurst, Kurtz, and Yidirmaz 52























|                                                                                                                     | Payments to Individuals