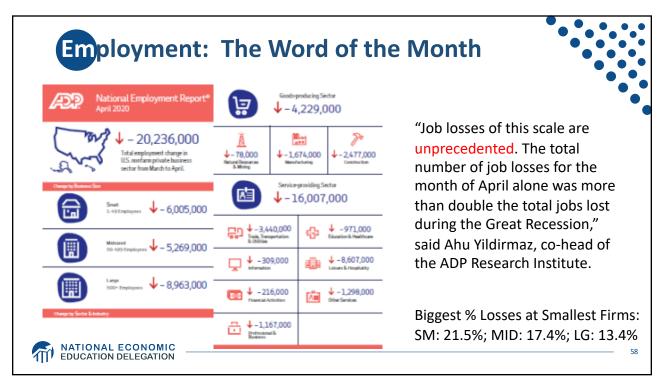

**Employment Change by Income Quintile** 0.05 0.00 Employment Decline Relative to February 15th -0.05 -0.10 -0.15 -0.20 -0.25 -0.30 -0.35 -0.40 Quintile 1 Quintile 2 Quintile 3 Quintile 4 Quintile 5 Through March 7th Through April 11th Powell: 40% of workers losing their jobs earned less than \$40,000/year. MATIONAL ECONOMIC EDUCATION DELEGATION 52 Source: Cajner, Crain, Dexter, Grigsby, Hamins-Puertolas, Hurst, Kurtz, and Yidirmaz 52























|                                                                                                                     | Payments to Individuals