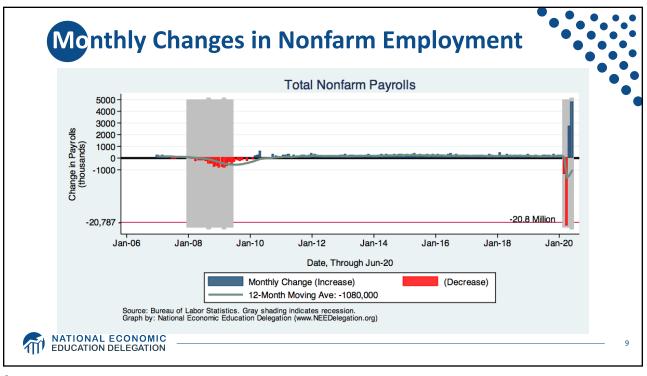

**Employment Change by Income Quintile** 0.05 0.00 Employment Decline Relative to February 15th -0.05 -0.10 -0.15 -0.20 -0.25 -0.30 -0.35 -0.40 Quintile 1 Quintile 2 Quintile 3 Quintile 4 Quintile 5 Through March 7th Through April 11th Powell: 40% of workers losing their jobs earned less than \$40,000/year. MATIONAL ECONOMIC EDUCATION DELEGATION 52 Source: Cajner, Crain, Dexter, Grigsby, Hamins-Puertolas, Hurst, Kurtz, and Yidirmaz 52























|                                                                                                                     | Payments to Individuals