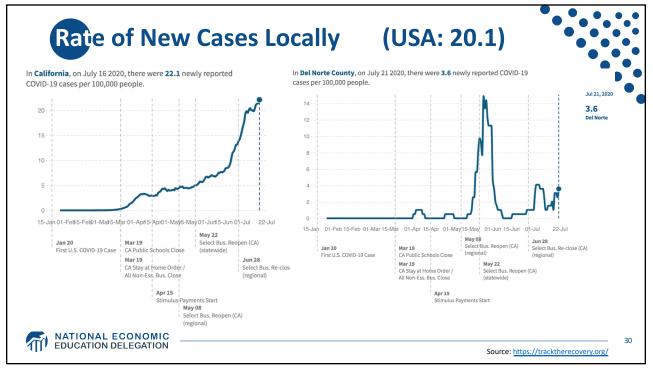

**Employment Change by Income Quintile** 0.05 0.00 Employment Decline Relative to February 15th -0.05 -0.10 -0.15 -0.20 -0.25 -0.30 -0.35 -0.40 Quintile 1 Quintile 2 Quintile 3 Quintile 4 Quintile 5 Through March 7th Through April 11th Powell: 40% of workers losing their jobs earned less than \$40,000/year. MATIONAL ECONOMIC EDUCATION DELEGATION 52 Source: Cajner, Crain, Dexter, Grigsby, Hamins-Puertolas, Hurst, Kurtz, and Yidirmaz 52























|                                                                                                                     | Payments to Individuals