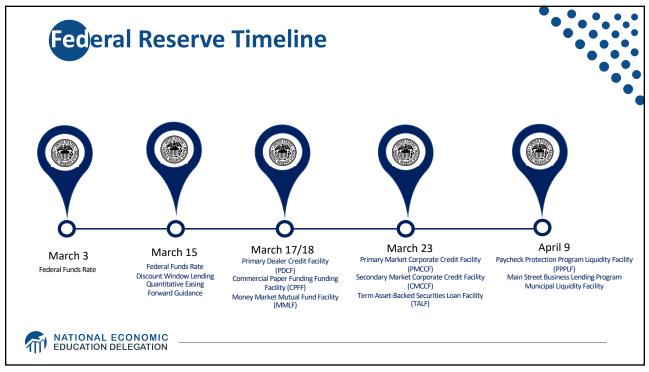

**Employment Change by Income Quintile** 0.05 0.00 Employment Decline Relative to February 15th -0.05 -0.10 -0.15 -0.20 -0.25 -0.30 -0.35 -0.40 Quintile 1 Quintile 2 Quintile 3 Quintile 4 Quintile 5 Through March 7th Through April 11th Powell: 40% of workers losing their jobs earned less than \$40,000/year. MATIONAL ECONOMIC EDUCATION DELEGATION 52 Source: Cajner, Crain, Dexter, Grigsby, Hamins-Puertolas, Hurst, Kurtz, and Yidirmaz 52























|                                                                                                                     | Payments to Individuals