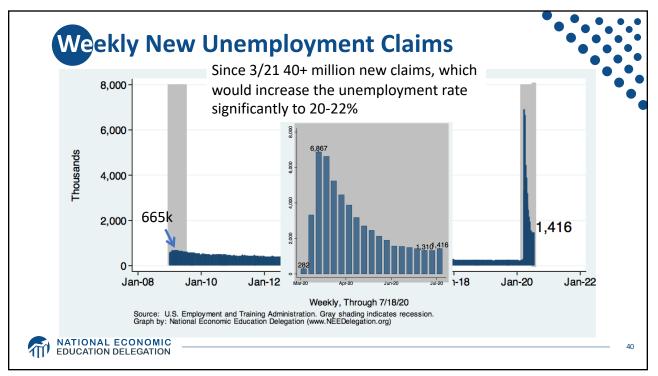

**Employment Change by Income Quintile** 0.05 0.00 Employment Decline Relative to February 15th -0.05 -0.10 -0.15 -0.20 -0.25 -0.30 -0.35 -0.40 Quintile 1 Quintile 2 Quintile 3 Quintile 4 Quintile 5 Through March 7th Through April 11th Powell: 40% of workers losing their jobs earned less than \$40,000/year. MATIONAL ECONOMIC EDUCATION DELEGATION 52 Source: Cajner, Crain, Dexter, Grigsby, Hamins-Puertolas, Hurst, Kurtz, and Yidirmaz 52























|                                                                                                                     | Payments to Individuals