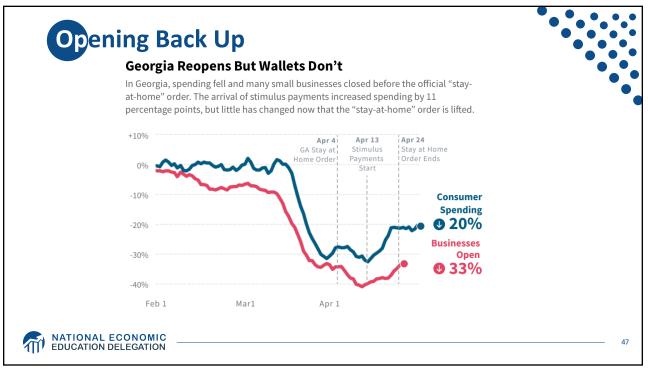

**Employment Change by Income Quintile** 0.05 0.00 Employment Decline Relative to February 15th -0.05 -0.10 -0.15 -0.20 -0.25 -0.30 -0.35 -0.40 Quintile 1 Quintile 2 Quintile 3 Quintile 4 Quintile 5 Through March 7th Through April 11th Powell: 40% of workers losing their jobs earned less than \$40,000/year. MATIONAL ECONOMIC EDUCATION DELEGATION 52 Source: Cajner, Crain, Dexter, Grigsby, Hamins-Puertolas, Hurst, Kurtz, and Yidirmaz 52























|                                                                                                                     | Payments to Individuals