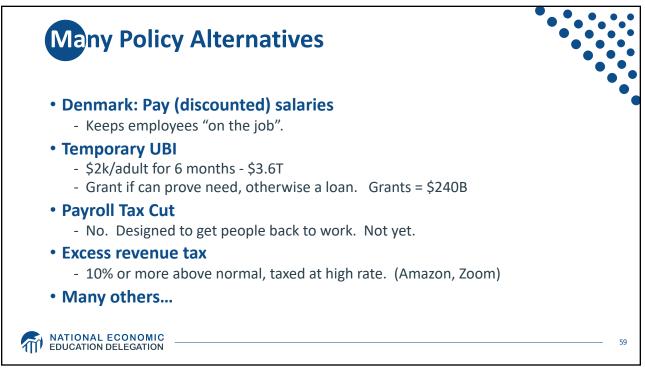

**Employment Change by Income Quintile** 0.05 0.00 Employment Decline Relative to February 15th -0.05 -0.10 -0.15 -0.20 -0.25 -0.30 -0.35 -0.40 Quintile 1 Quintile 2 Quintile 3 Quintile 4 Quintile 5 Through March 7th Through April 11th Powell: 40% of workers losing their jobs earned less than \$40,000/year. MATIONAL ECONOMIC EDUCATION DELEGATION 52 Source: Cajner, Crain, Dexter, Grigsby, Hamins-Puertolas, Hurst, Kurtz, and Yidirmaz 52























|                                                                                                                     | Payments to Individuals