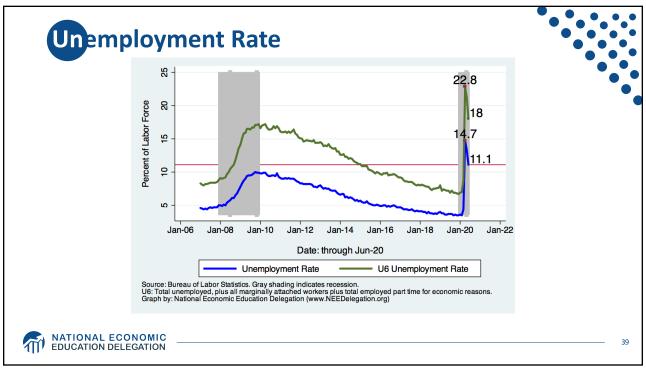

**Employment Change by Income Quintile** 0.05 0.00 Employment Decline Relative to February 15th -0.05 -0.10 -0.15 -0.20 -0.25 -0.30 -0.35 -0.40 Quintile 1 Quintile 2 Quintile 3 Quintile 4 Quintile 5 Through March 7th Through April 11th Powell: 40% of workers losing their jobs earned less than \$40,000/year. MATIONAL ECONOMIC EDUCATION DELEGATION 52 Source: Cajner, Crain, Dexter, Grigsby, Hamins-Puertolas, Hurst, Kurtz, and Yidirmaz 52























|                                                                                                                     | Payments to Individuals