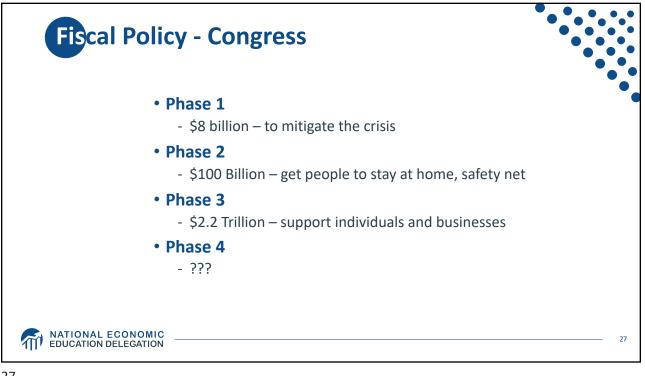

| Phase                      | Amount<br>(\$ bn)                                                   | Action                                                                                                                                                                                                                                                                                                                                       |
|----------------------------|---------------------------------------------------------------------|----------------------------------------------------------------------------------------------------------------------------------------------------------------------------------------------------------------------------------------------------------------------------------------------------------------------------------------------|
| <b>Phase 1</b><br>March 6  | \$8                                                                 | Emergency response, health care, vaccine development, prevention                                                                                                                                                                                                                                                                             |
| <b>Phase 2</b><br>March 18 | \$100                                                               | Paid sick leave, unemployment insurance, free virus testing                                                                                                                                                                                                                                                                                  |
| Phase 3<br>Pending         | \$250<br>\$250<br>\$350<br>\$100<br>\$17<br>\$500<br>\$180<br>\$100 | Direct cash payments to families with income cap; \$1,200 per adult, \$500 per child<br>Enhanced unemployment benefits<br>Small business loans up to 250% of monthly payroll<br>Corporate tax changes<br>Community lending<br>Loans & loan guarantees for businesses, incl. airlines<br>State and local governments & Education<br>Hospitals |
| TOTAL                      | \$1.5-2.5<br>Trillion                                               | 7-12% of GDP                                                                                                                                                                                                                                                                                                                                 |