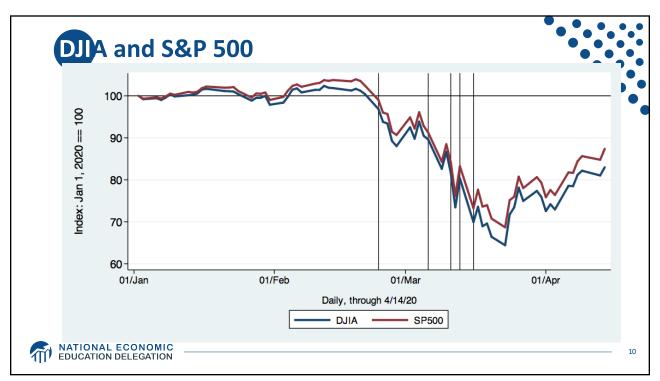

| Phase                      | Amount<br>(\$ bn)                                                   | Action                                                                                                                                                                                                                                                                                                                                       |
|----------------------------|---------------------------------------------------------------------|------------------------------------------------------------------------------------------------------------------------------------------------------------------------------------------------------------------