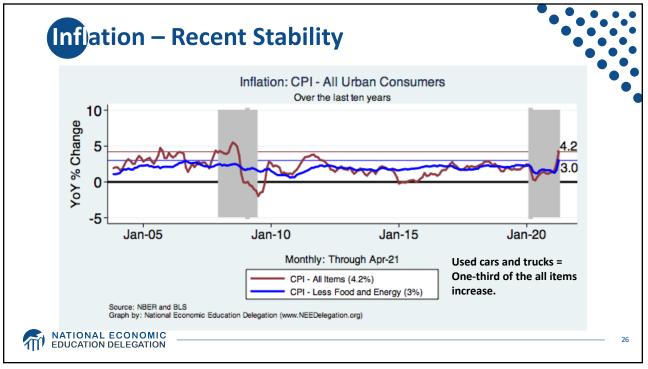

utive Director, NEED** 

MATIONAL ECONOMIC EDUCATION DELEGATION















































|                                    | American Rescue |
|------------------------------------|-----------------|
| Direct Payments                    | \$465 billions  |
| Aid to State and Local Governments | \$350           |
| Pandemic Unemployment              | \$350           |
| School Reopening                   | \$170           |
| Vaccines                           | \$160           |
| Expand Child Tax Credit            | \$120           |
| Rent and Landlord Support          | \$30            |
| Child Care Providers               | \$25            |
| Other                              | ~\$200          |
| Total                              | \$1,870         |





















## Which Way Did They Go? SF & CC **Top 10 Migration DESTINATION Counties** Top 10 Migration SOURCE Counties San Francisco County, CA Contra Costa County, CA Rank in 2020 Rank in 2020 1. Alameda, CA 2. San Mateo, CA 3. Los Angeles, CA 4. Contra Costa, CA 1. Alameda, CA 2. San Francisco, CA 3. Santa Clara, CA 4 9 7.027 4.580 1,806 2,315 4,845 Santa Ciara, CA San Mateo, CA Solano, CA Los Angeles, CA Sacramento, CA 1.667 2.70 4,580 5. Marin, CA 1,568 4,525 6. Santa Clara, CA 7. San Diego, CA 8. Sonoma, CA 1,063 4,207 2,465 828 A 8. San Joaquin, CA 9. San Diego, CA 10. Marin, CA 708 **7**98 2,145 1,128 1,776 9. King, WA 10. Orange, CA 1,731 2 000 4 000 6 000 8 000 10 000 5 000 10 000 0 Ó Number of Residential Address Changes Out of San Francisco Number of Residential Address Ch