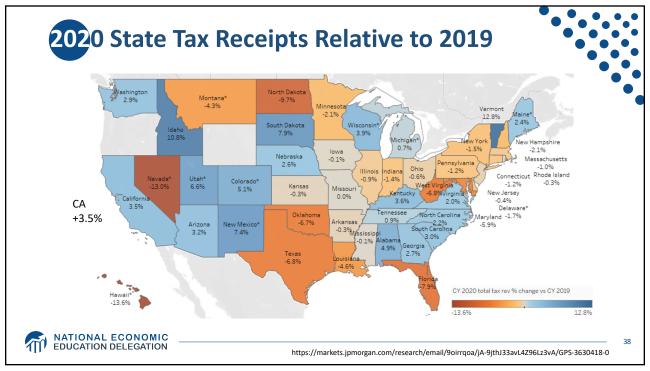

1,063 4,207 2,465 828 A 8. San Joaquin, CA 9. San Diego, CA 10. Marin, CA 708 **7**98 2,145 1,128 1,776 9. King, WA 10. Orange, CA 1,731 2 000 4 000 6 000 8 000 10 000 5 000 10 000 0 Ó Number of Residential Address Changes Out of San Francisco Number of Residential Address Changes Into Contra Costa 2019 2019 2020 2020 Source: United States Postal Service and American Community Survey Data include April-December of each year to capture the pandemic effect. Graph by: National Economic Education Delegation (www.NEEDelegation.org) Source: United States Postal Service and American Community Survey Data include April-December of each year to capture the pandemic effect. Graph by: National Economic Education Delegation (www.NEEDelegation.org) NATIONAL ECONOMIC 34 **EDUCATION DELEGATION**