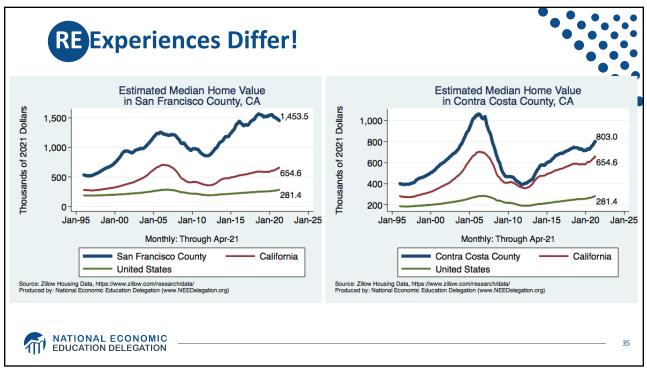

ma, CA 1,063 4,207 2,465 828 A 8. San Joaquin, CA 9. San Diego, CA 10. Marin, CA 708 **7**98 2,145 1,128 1,776 9. King, WA 10. Orange, CA 1,731 2 000 4 000 6 000 8 000 10 000 5 000 10 000 0 Ó Number of Residential Address Changes Out of San Francisco Number of Residential Address Changes Into Contra Costa 2019 2019 2020 2020 Source: United States Postal Service and American Community Survey Data include April-December of each year to capture the pandemic effect. Graph by: National Economic Education Delegation (www.NEEDelegation.org) Source: United States Postal Service and American Community Survey Data include April-December of each year to capture the pandemic effect. Graph by: National Economic Education Delegation (www.NEEDelegation.org) NATIONAL ECONOMIC 34 **EDUCATION DELEGATION**