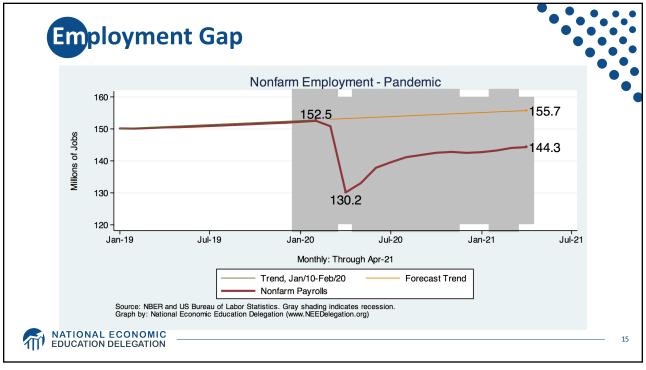

(CORONAVIRUS

DISEASE 19)

May 19, 2021 Jon Haveman, Ph.D. **Executive Director, NEED** 

MATIONAL ECONOMIC EDUCATION DELEGATION















































|                                    | American Rescue |
|------------------------------------|-----------------|
| Direct Payments                    | \$465 billions  |
| Aid to State and Local Governments | \$350           |
| Pandemic Unemployment              | \$350           |
| School Reopening                   | \$170           |
| Vaccines                           | \$160           |
| Expand Child Tax Credit            | \$120           |
| Rent and Landlord Support          | \$30            |
| Child Care Providers               | \$25            |
| Other                              | ~\$200          |
| Total                              | \$1,870         |





















## Which Way Did They Go? SF & CC **Top 10 Migration DESTINATION Counties** T