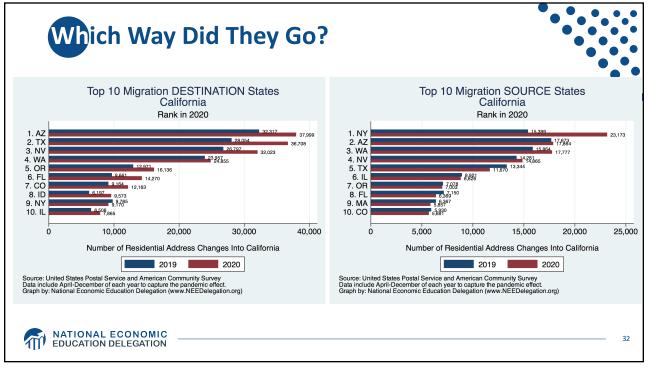

or, NEED** 

MATIONAL ECONOMIC EDUCATION DELEGATION















































|                                    | American Rescue |
|------------------------------------|-----------------|
| Direct Payments                    | \$465 billions  |
| Aid to State and Local Governments | \$350           |
| Pandemic Unemployment              | \$350           |
| School Reopening                   | \$170           |
| Vaccines                           | \$160           |
| Expand Child Tax Credit            | \$120           |
| Rent and Landlord Support          | \$30            |
| Child Care Providers               | \$25            |
| Other                              | ~\$200          |
| Total                              | \$1,870         |





















## Which Way Did They Go? SF & CC **Top 10 Migration DESTINATION Counties** Top 10 Migration SOURCE Counties San Francisco County, CA Contra Costa County, CA Rank in 2020 Rank in 2020 1. Alameda, CA 2. San Mateo, CA 3. Los Angeles, CA 4. Contra Costa, CA 1. Alameda, CA 2. San Francisco, CA 3. Santa Clara, CA 4 9 7.027 4.580 1,806 2,315 4,845 Santa Ciara, CA San Mateo, CA Solano, CA Los Angeles, CA Sacramento, CA 1.667 2.70 4,580 5. Marin, CA 1,568 4,525 6. Santa Clara, CA 7. San Diego, CA 8. Sonoma, CA 1,063 4,207 2,465 828 A 8. San Joaquin, CA 9. San Diego, CA 10. Marin, CA 708 **7**98 2,145 1,128 1,776 9. King, WA 10. Orange, CA 1,731 2 000 4 000 6 000 8 000 10 000 5 000 10 000 0 Ó Number of Residential Address Changes Out of San Francisco Number of Residential Address Changes Into C