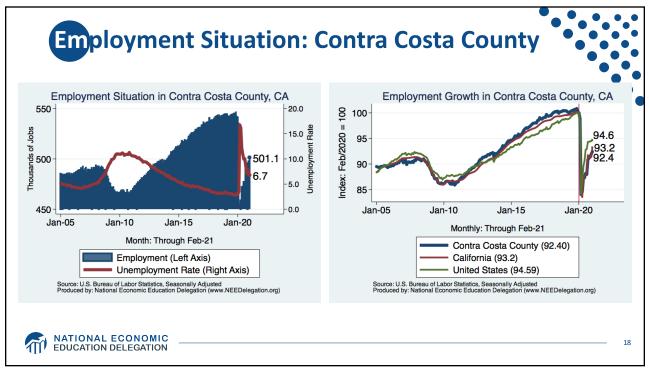

(CORONAVIRUS

DISEASE 19)

May 19, 2021 Jon Haveman, Ph.D. **Executive Director, NEED** 

MATIONAL ECONOMIC EDUCATION DELEGATION

|                                    | American Rescue |
|------------------------------------|-----------------|
| Direct Payments                    | \$465 billions  |
| Aid to State and Local Governments | \$350           |
| Pandemic Unemployment              | \$350           |
| School Reopening                   | \$170           |
| Vaccines                           | \$160           |
| Expand Child Tax Credit            | \$120           |
| Rent and Landlord Support          | \$30            |
| Child Care Providers               | \$25            |
| Other                              | ~\$200          |
| Total                              | \$1,870         |