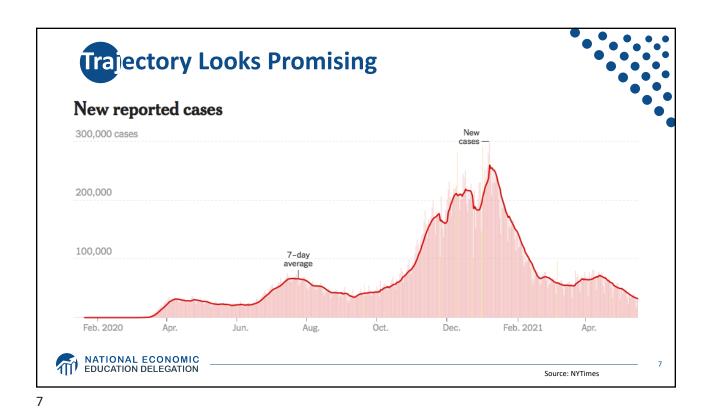

(CORONAVIRUS

DISEASE 19)

May 19, 2021 Jon Haveman, Ph.D. **Executive Director, NEED** 

MATIONAL ECONOMIC EDUCATION DELEGATION















































|                                    | American Rescue |
|------------------------------------|-----------------|
| Direct Payments                    | \$465 billions  |
| Aid to State and Local Governments | \$350           |
| Pandemic Unemployment              | \$350           |
| School Reopening                   | \$170           |
| Vaccines                           | \$160           |
| Expand Child Tax Credit            | \$120           |
| Rent and Landlord Support          | \$30            |
| Child Care Providers               | \$25            |
| Other                              | ~\$200          |
| Total                              | \$1,870         |





















## Which Way Did They Go? SF & CC **Top 10 Migration DESTINAT