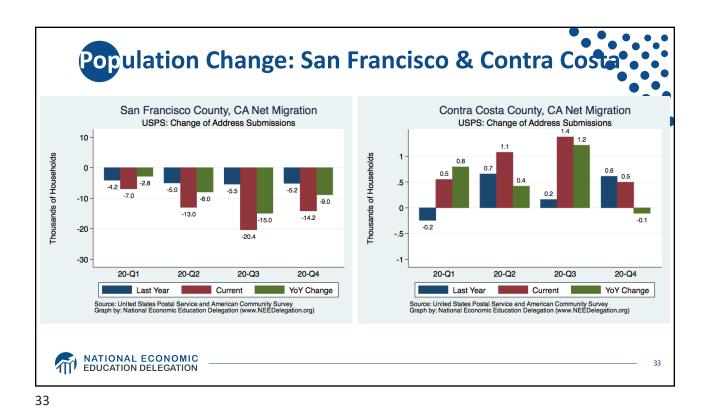

## Which Way Did They Go? SF & CC **Top 10 Migration DESTINATION Counties** Top 10 Migration SOURCE Counties San Francisco County, CA Contra Costa County, CA Rank in 2020 Rank in 2020 1. Alameda, CA 2. San Mateo, CA 3. Los Angeles, CA 4. Contra Costa, CA 1. Alameda, CA 2. San Francisco, CA 3. Santa Clara, CA 4 9 7.027 4.580 1,806 2,315 4,845 Santa Ciara, CA San Mateo, CA Solano, CA Los Angeles, CA Sacramento, CA 1.667 2.70 4,580 5. Marin, CA 1,568 4,525 6. Santa Clara, CA 7. San Diego, CA 8. Sonoma, CA 1,063 4,207 2,465 828 A 8. San Joaquin, CA 9. San Diego, CA 10. Marin, CA 708 **7**98 2,145 1,128 1,776 9. King, WA 10. Orange, CA 1,731 2 000 4 000 6 000 8 000 10 000 5 000 10 000 0 Ó Number of Residential Address Changes Out of San Francisco Number of Residential Address Changes Into Contra Costa 2019 2019 2020 2020 Source: United States Postal Service and American Community Survey Data include April-December of each year to capture the pandemic effect. Graph by: National Economic Education Delegation (www.NEEDelegation.org) Source: United States Postal Service and American Community Survey Data include April-December of each year to capture the pandemic effect. Graph by: National Economic Education Delegation (www.NEEDelegation.org) NATIONAL ECONOMIC 34 **EDUCATION DELEGATION**