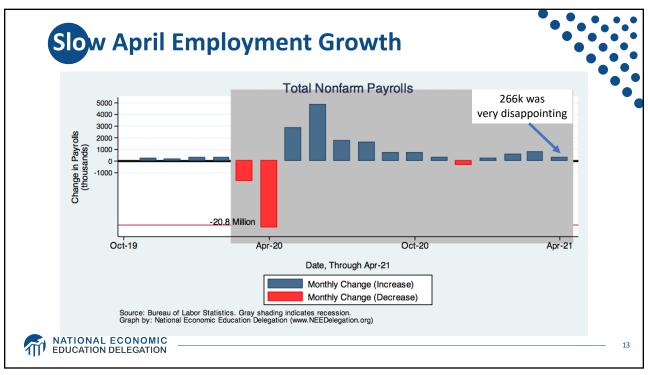

(CORONAVIRUS

DISEASE 19)

May 19, 2021 Jon Haveman, Ph.D. **Executive Director, NEED** 

MATIONAL ECONOMIC EDUCATION DELEGATION















































|                                    | American Rescue |
|------------------------------------|-----------------|
| Direct Payments                    | \$465 billions  |
| Aid to State and Local Governments | \$350           |
| Pandemic Unemployment              | \$350           |
| School Reopening                   | \$170           |
| Vaccines                           | \$160           |
| Expand Child Tax Credit            | \$120           |
| Rent and Landlord Support          | \$30            |
| Child Care Providers               | \$25            |
| Other                              | ~\$200          |
| Total                              | \$1,870         |





















## Which Way Did They Go? SF & CC **Top 10 Migration DESTINATION Counties