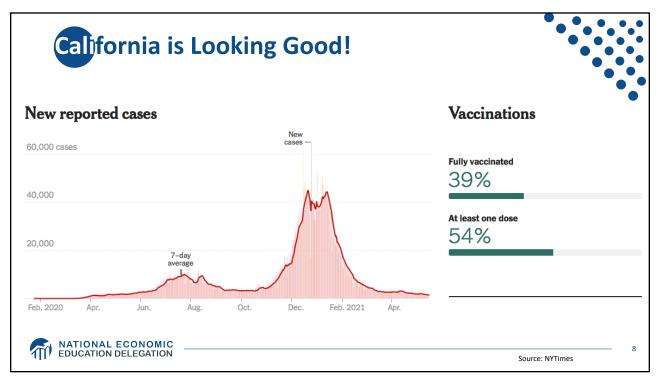

(CORONAVIRUS

DISEASE 19)

May 19, 2021 Jon Haveman, Ph.D. **Executive Director, NEED** 

MATIONAL ECONOMIC EDUCATION DELEGATION

|                                    | American Rescue |
|------------------------------------|-----------------|
| Direct Payments                    | \$465 billions  |
| Aid to State and Local Governments | \$350           |
| Pandemic Unemployment              | \$350           |
| School Reopening                   | \$170           |
| Vaccines                           | \$160           |
| Expand Child Tax Credit            | \$120           |
| Rent and Landlord Support          | \$30            |
| Child Care Providers               | \$25            |
| Other                              | ~\$200          |
| Total                              | \$1,870         |