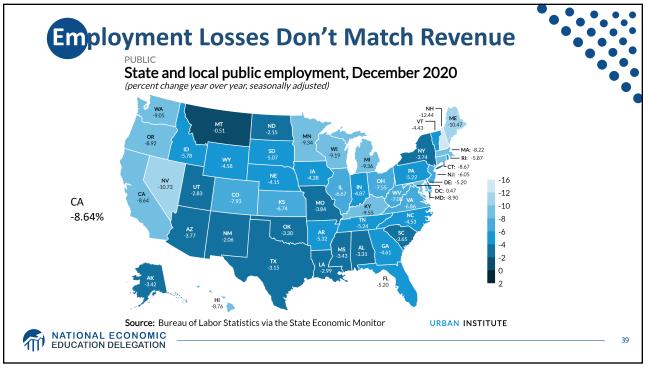

,063 4,207 2,465 828 A 8. San Joaquin, CA 9. San Diego, CA 10. Marin, CA 708 **7**98 2,145 1,128 1,776 9. King, WA 10. Orange, CA 1,731 2 000 4 000 6 000 8 000 10 000 5 000 10 000 0 Ó Number of Residential Address Changes Out of San Francisco Number of Residential Address Changes Into Contra Costa 2019 2019 2020 2020 Source: United States Postal Service and American Community Survey Data include April-December of each year to capture the pandemic effect. Graph by: National Economic Education Delegation (www.NEEDelegation.org) Source: United States Postal Service and American Community Survey Data include April-December of each year to capture the pandemic effect. Graph by: National Economic Education Delegation (www.NEEDelegation.org) NATIONAL ECONOMIC 34 **EDUCATION DELEGATION**