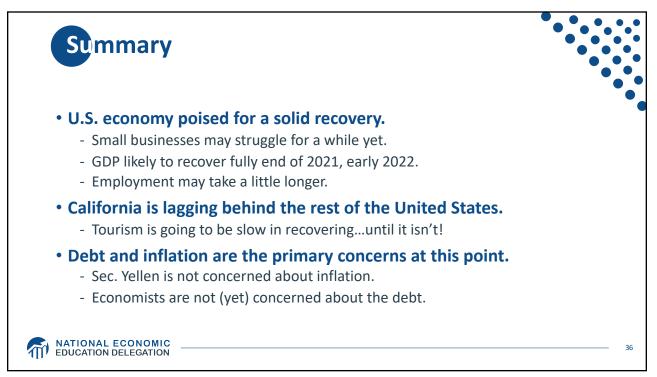

, CA 1,063 4,207 2,465 828 A 8. San Joaquin, CA 9. San Diego, CA 10. Marin, CA 708 **7**98 2,145 1,128 1,776 9. King, WA 10. Orange, CA 1,731 2 000 4 000 6 000 8 000 10 000 5 000 10 000 0 Ó Number of Residential Address Changes Out of San Francisco Number of Residential Address Changes Into Contra Costa 2019 2019 2020 2020 Source: United States Postal Service and American Community Survey Data include April-December of each year to capture the pandemic effect. Graph by: National Economic Education Delegation (www.NEEDelegation.org) Source: United States Postal Service and American Community Survey Data include April-December of each year to capture the pandemic effect. Graph by: National Economic Education Delegation (www.NEEDelegation.org) NATIONAL ECONOMIC 34 **EDUCATION DELEGATION**