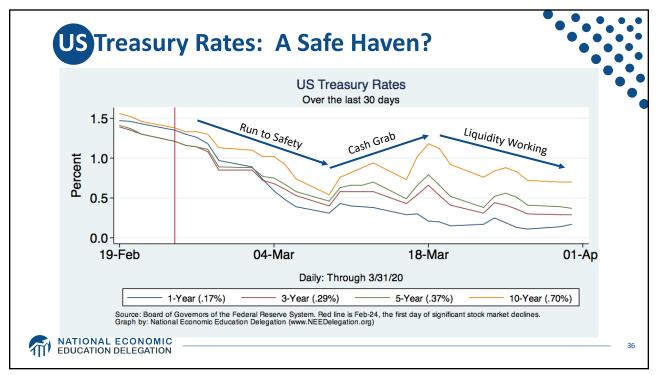

| Moneta                         |                 |                                                                                                                                                      |    |
|--------------------------------|-----------------|------------------------------------------------------------------------------------------------------------------------------------------------------|----|
|                                | Date            | Action                                                                                                                                               |    |
| Stabilization                  | March 3         | Fed Funds Rate Lowered<br>1.75-1.5 to 1.25-1                                                                                                         |    |
|                                | March 15        | Fed Funds Rate Lowered to 0.25-0<br>Announced QE of \$700 billion                                                                                    |    |
| Liquidity                      | March 17        | Commercial Paper Funding Facility<br>Primary Dealer Credit Facility                                                                                  |    |
|                                | March 18        | Money Market Mutual Fund Liquidity Facility                                                                                                          |    |
|                                | March 23        | Primary Market Corporate Credit Facility<br>Secondary Market Corporate Credit Facility<br>Term Asset-Backed Securities Loan Facility<br>Unlimited QE |    |
|                                | ТВА             | Main Street Business Lending Program                                                                                                                 |    |
| MATIONAL ECO<br>EDUCATION DELE | NOMIC<br>GATION |                                                                                                                                                      | 35 |