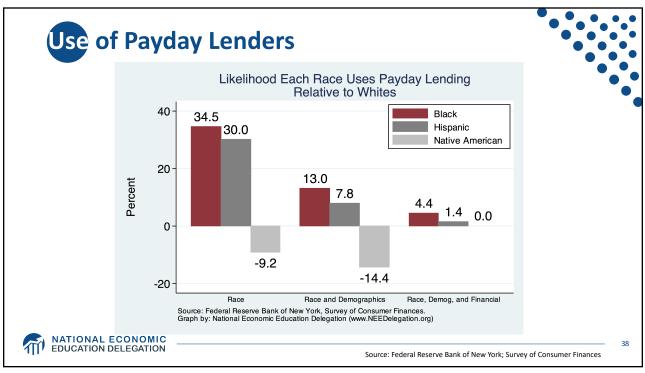

| F     | amily    | Struct    | ure         |          |           |            | •            |           |
|-------|----------|-----------|-------------|----------|-----------|------------|--------------|-----------|
|       |          | No Bachel | or's Degree |          |           | With Bache | lor's Degree |           |
|       | MARRIED  |           | SINGLE      |          | MARRIED   |            | SINGLE       |           |
| AGE   | BLACK    | WHITE     | BLACK       | WHITE    | BLACK     | WHITE      | BLACK        | WHITE     |
| 20-29 | \$4,000  | \$13,000  | \$0         | \$2,000  | \$7,700   | \$18,700   | \$-11,000    | \$3,400   |
| 30-39 | \$12,000 | \$33,450  | \$0         | \$0      | \$-20,500 | \$97,000   | \$0          | \$7,500   |
| 40-4