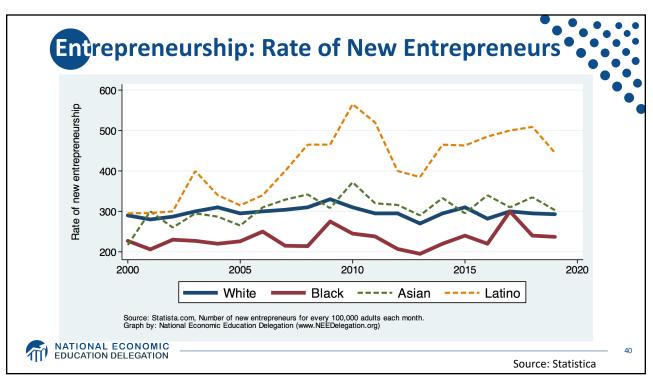

| F     | amily    | Struct    | ure         |          |           |            | •            |           |
|-------|----------|-----------|-------------|----------|-----------|------------|--------------|-----------|
|       |          | No Bachel | or's Degree |          |           | With Bache | lor's Degree |           |
|       | MARRIED  |           | SINGLE      |          | MARRIED   |            | SINGLE       |           |
| AGE   | BLACK    | WHITE     | BLACK       | WHITE    | BLACK     | WHITE      | BLACK        | WHITE     |
| 20-29 | \$4,000  | \$13,000  | \$0         | \$2,000  | \$7,700   | \$18,700   | \$-11,000    | \$3,400   |
| 30-39 | \$12,000 | \$33,450  | \$0         | \$0      | \$-20,500 | \$97,000   | \$0          | \$7,500   |
| 40-49 |