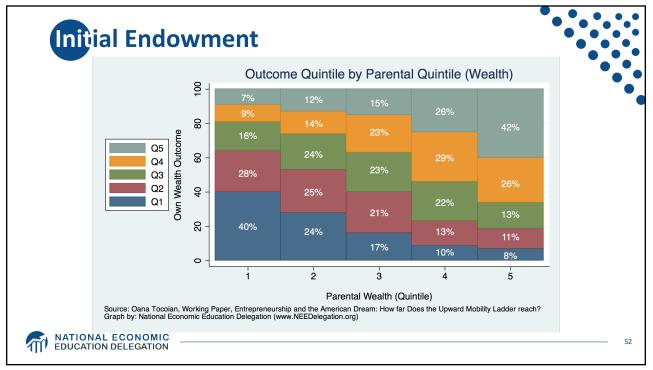

000  | \$0         | \$2,000  | \$7,700   | \$18,700   | \$-11,000    | \$3,400   |
| 30-39 | \$12,000 | \$33,450  | \$0         | \$0      | \$-20,500 | \$97,000   | \$0          | \$7,500   |
| 40-49 | \$22,501 | \$60,000  | \$1,000     | \$3,006  | \$12,000  | \$195,000  | \$6,000      | \$25,000  |
| 50-59 | \$38,000 | \$155,000 | \$2,000     | \$8,200  | \$198,000 | \$430,000  | \$9,500      | \$117,500 |
| 60+   | \$89,500 | \$344,700 | \$12,000    | \$60,000 | \$424,000 | \$778,000  | \$11,000     | \$384,400 |

**Source:** Zaw, Khaing, Jhumpa Bhattachayra, Anne Price, Darrick Hamilton and William Darity, Jr. *Women, Race and Wealth* Samuel DuBois Cook Center for Social Equity and the Insight Center for Community Economic Development 2017.

MATIONAL ECONOMIC EDUCATION DELEGATION





































| Category                                    | White | Black          |                                   |  |  |  |
|---------------------------------------------|-------|----------------|-----------------------------------|--|--|--|
| Home Ownership (%)                          | 73.7  | 5.1 8.2 unions | Numbers of banks & credit         |  |  |  |
| Other Residential Property<br>Ownership (%) | 15.1  |                | unions                            |  |  |  |
|                                             |       |                | - Total: 10,655                   |  |  |  |
| Residential Ownership (%)                   | 75.8  | 12.5           | - Black owned: 43 (0.4%)          |  |  |  |
|                                             |       |