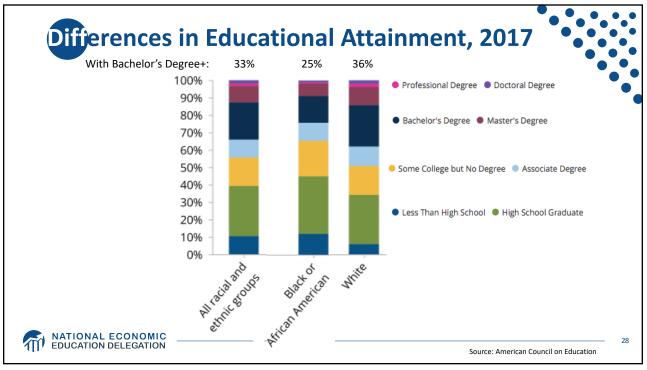

| F     | amily    | Struct    | ure         |          |           |            | •            |           |
|-------|----------|-----------|-------------|----------|-----------|------------|--------------|-----------|
|       |          | No Bachel | or's Degree |          |           | With Bache | lor's Degree |           |
|       | MARRIED  |           | SINGLE      |          | MARRIED   |            | SINGLE       |           |
| AGE   | BLACK    | WHITE     | BLACK       | WHITE    | BLACK     | WHITE      | BLACK        | WHITE     |
| 20-29 | \$4,000  | \$13,000  | \$0         | \$2,000  | \$7,700   | \$18,700   | \$-11,000    | \$3,400   |
| 30-39 | \$12,000 | \$33,450  | \$0         | \$0      | \$-20,500 | \$97,000   | \$0