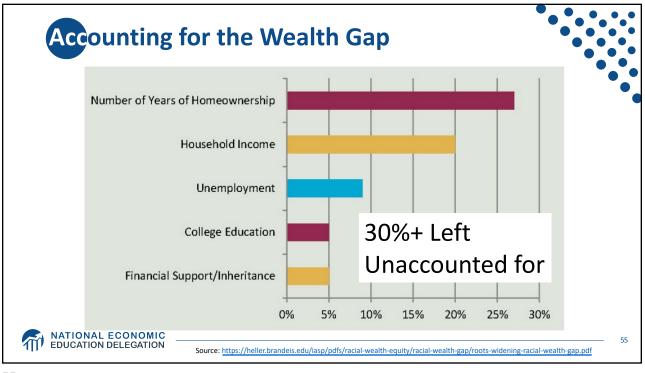

$0         | \$2,000  | \$7,700   | \$18,700   | \$-11,000    | \$3,400   |
| 30-39 | \$12,000 | \$33,450  | \$0         | \$0      | \$-20,500 | \$97,000   | \$0          | \$7,500   |
| 40-49 | \$22,501 | \$60,000  | \$1,000     | \$3,006  | \$12,000  | \$195,000  | \$6,000      | \$25,000  |
| 50-59 | \$38,000 | \$155,000 | \$2,000     | \$8,200  | \$198,000 | \$430,000  | \$9,500      | \$117,500 |
| 60+   | \$89,500 | \$344,700 | \$12,000    | \$60,000 | \$424,000 | \$778,000  | \$11,000     | \$384,400 |

**Source:** Zaw, Khaing, Jhumpa Bhattachayra, Anne Price, Darrick Hamilton and William Darity, Jr. *Women, Race and Wealth* Samuel DuBois Cook Center for Social Equity and the Insight Center for Community Economic Development 2017.

MATIONAL ECONOMIC EDUCATION DELEGATION





































| Category                                    | White | Black          |                                   |  |  |  |
|---------------------------------------------|-------|----------------|-----------------------------------|--|--|--|
| Home Ownership (%)                          | 73.7  | 5.1 8.2 unions | Numbers of banks & credit         |  |  |  |
| Other Residential Property<br>Ownership (%) | 15.1  |                | unions                            |  |  |  |
|                                             |       |                | - Total: 10,655                   |  |  |  |
| Residential Ownership (%)                   | 75.8  | 12.5           | - Black owned: 43 (0.4%)          |  |  |  |
|                                             |       |