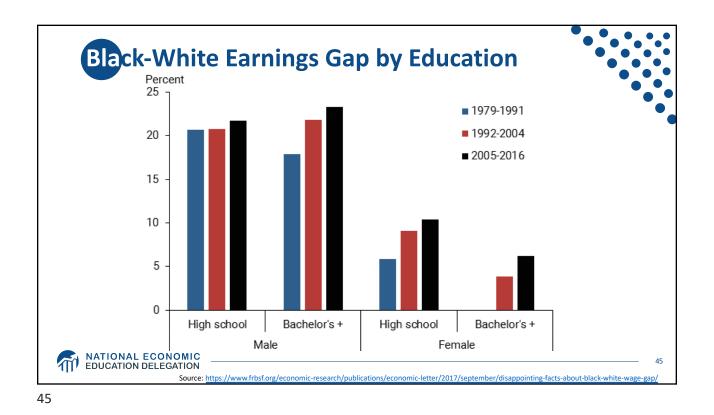

| F     | amily    | Struct    | ure         |          |           |            | •            |           |
|-------|----------|-----------|-------------|----------|-----------|------------|--------------|-----------|
|       |          | No Bachel | or's Degree |          |           | With Bache | lor's Degree |           |
|       | MARRIED  |           | SINGLE      |          | MARRIED   |            | SINGLE       |           |
| AGE   | BLACK    | WHITE     | BLACK       | WHITE    | BLACK     | WHITE      | BLACK        | WHITE     |
| 20-29 | \$4,000  | \$13,000  | \$0         | \$2,000  | \$7,700   | \$18,700   | \$-11,000    | \$3,400   |
| 30-39 | \$12,000 | \$33,450  | \$0         | \$0      | \$-20,500 | \$97,000   | \$0          | \$7,500   |
| 40-49 | \$22,501 |