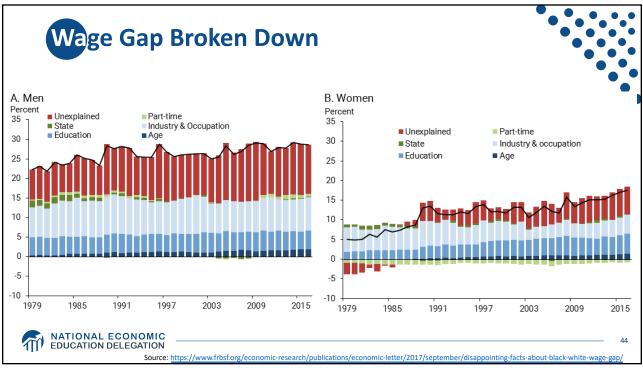

| F     | amily    | Struct    | ure         |          |           |            | •            |           |
|-------|----------|-----------|-------------|----------|-----------|------------|--------------|-----------|
|       |          | No Bachel | or's Degree |          |           | With Bache | lor's Degree |           |
|       | MARRIED  |           | SINGLE      |          | MARRIED   |            | SINGLE       |           |
| AGE   | BLACK    | WHITE     | BLACK       | WHITE    | BLACK     | WHITE      | BLACK        | WHITE     |
| 20-29 | \$4,000  | \$13,000  | \$0         | \$2,000  | \$7,700   | \$18,700   | \$-11,000    | \$3,400   |
| 30-39 | \$12,000 | \$33,450  | \$0         | \$0      | \$-20,500 | \$97,000   | \$0          | \$7,500   |
| 40-49 | \$22,501