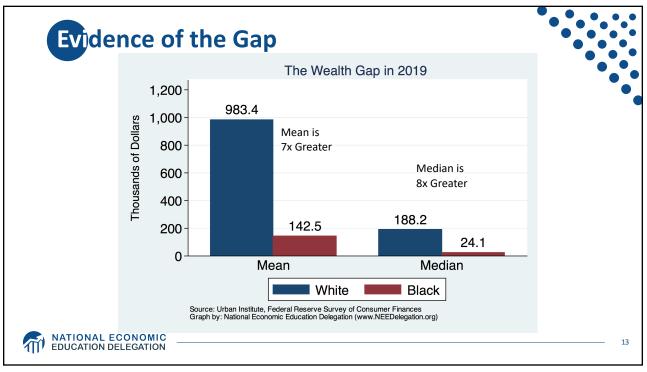

MATIONAL ECONOMIC EDUCATION DELEGATION

| Category                                    | White | Black          |                                   |  |  |  |
|---------------------------------------------|-------|----------------|-----------------------------------|--|--|--|
| Home Ownership (%)                          | 73.7  | 5.1 8.2 unions | Numbers of banks & credit         |  |  |  |
| Other Residential Property<br>Ownership (%) | 15.1  |                | unions                            |  |  |  |
|                                             |       |                | - Total: 10,655                   |  |  |  |
| Residential Ownership (%)                   | 75.8  | 12.5           | - Black owned: 43 (0.4%)          |  |  |  |
|                                             |       |                |                                   |  |  |  |
| Mean Asset Value<br>(Thousands \$)          |       |                | • They are very small             |  |  |  |
| - Own Home                                  | 354.8 | 199.3          | - All Black owned: \$5.8 Billion  |  |  |  |
| - Other Residential                         | 430.6 | 173.6          | - JP Morgan Chase: \$2.8 TRILLION |  |  |  |
|                                             |       |                |                                   |  |  |  |
| Share of Res. Value (%)                     | 80.0  | 5.7            |                                   |  |  |  |