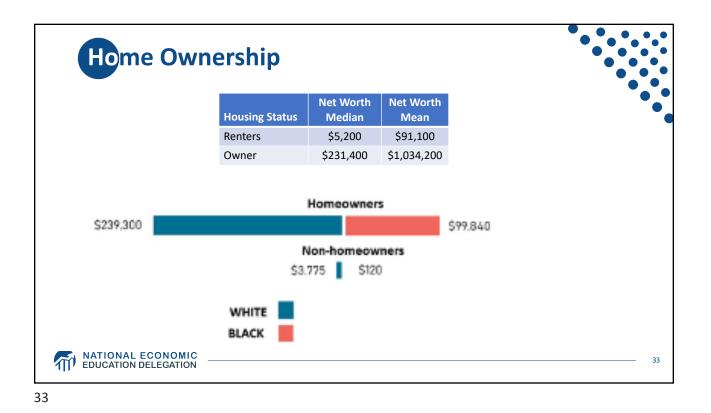

| F     | amily    | Struct    | ure         |          |           |            | •            |           |
|-------|----------|-----------|-------------|----------|-----------|------------|--------------|-----------|
|       |          | No Bachel | or's Degree |          |           | With Bache | lor's Degree |           |
|       | MARRIED  |           | SINGLE      |          | MARRIED   |            | SINGLE       |           |
| AGE   | BLACK    | WHITE     | BLACK       | WHITE    | BLACK     | WHITE      | BLACK        | WHITE     |
| 20-29 | \$4,000  | \$13,000  | \$0         | \$2,000  | \$7,700   | \$18,700   | \$-11,000    | \$3,400   |
| 30-39 | \$12,000 | \$33,450  | \$0         | \$0      | \$-20,500 | \$97,000   | \$0          | \$7,50