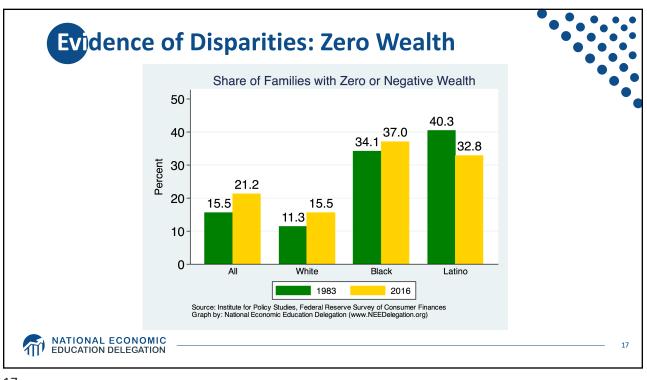

| F     | amily    | Struct    | ure         |          |           |            | •            |           |
|-------|----------|-----------|-------------|----------|-----------|------------|--------------|-----------|
|       |          | No Bachel | or's Degree |          |           | With Bache | lor's Degree |           |
|       | MARRIED  |           | SINGLE      |          | MARRIED   |            | SINGLE       |           |
| AGE   | BLACK    | WHITE     | BLACK       | WHITE    | BLACK     | WHITE      | BLACK        | WHITE     |
| 20-29 | \$4,000  | \$13,000  | \$0         | \$2,000  | \$7,700   | \$18,700   | \$-11,000    | \$3,400   |
| 30-39 | \$12,000 | \$33,450  | \$0         | \$0      | \$-20,50