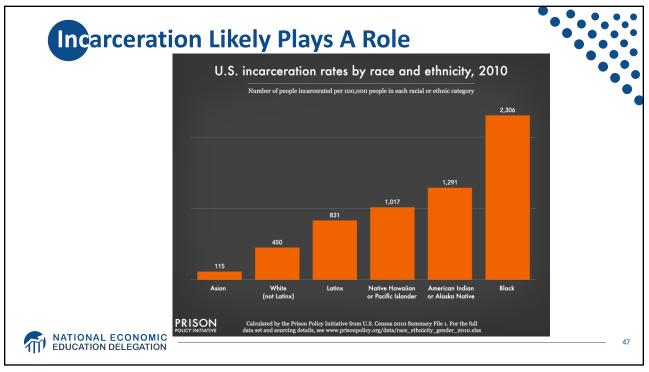

| F     | amily    | Struct    | ure         |          |           |            | •            |           |
|-------|----------|-----------|-------------|----------|-----------|------------|--------------|-----------|
|       |          | No Bachel | or's Degree |          |           | With Bache | lor's Degree |           |
|       | MARRIED  |           | SINGLE      |          | MARRIED   |            | SINGLE       |           |
| AGE   | BLACK    | WHITE     | BLACK       | WHITE    | BLACK     | WHITE      | BLACK        | WHITE     |
| 20-29 | \$4,000  | \$13,000  | \$0         | \$2,000  | \$7,700   | \$18,700   | \$-11,000    | \$3,400   |
| 30-39 | \$12,000 | \$33,450  | \$0         | \$0      | \$-20,500 | \$97,000   | \$0          | \$7,500   |
| 40-49 | \$22,501 | \$6