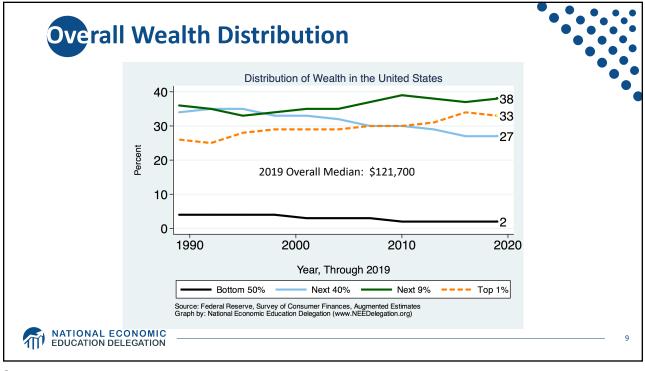

| F     | amily    | Struct    | ure         |          |           |            | •            |           |
|-------|----------|-----------|-------------|----------|-----------|------------|--------------|-----------|
|       |          | No Bachel | or's Degree |          |           | With Bache | lor's Degree |           |
|       | MARRIED  |           | SINGLE      |          | MARRIED   |            | SINGLE       |           |
| AGE   | BLACK    | WHITE     | BLACK       | WHITE    | BLACK     | WHITE      | BLACK        | WHITE     |
| 20-29 | \$4,000  | \$13,000  | \$0         | \$2,000  | \$7,700   | \$18,700   | \$-11,000    | \$3,400   |
| 30-39 | \$12,000 | \$33,450  | \$0         | \