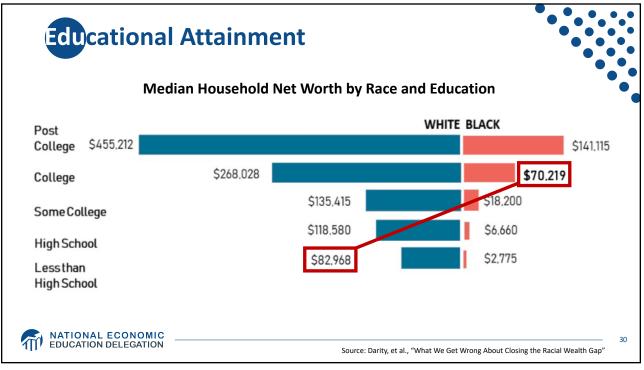

| F     | amily    | Struct    | ure         |          |           |            | •            |           |
|-------|----------|-----------|-------------|----------|-----------|------------|--------------|-----------|
|       |          | No Bachel | or's Degree |          |           | With Bache | lor's Degree |           |
|       | MARRIED  |           | SINGLE      |          | MARRIED   |            | SINGLE       |           |
| AGE   | BLACK    | WHITE     | BLACK       | WHITE    | BLACK     | WHITE      | BLACK        | WHITE     |
| 20-29 | \$4,000  | \$13,000  | \$0         | \$2,000  | \$7,700   | \$18,700   | \$-11,000    | \$3,400   |
| 30-39 | \$12,000 | \$33,450  | \$0         | \$0      | \$-20,500 | \$97,000   | \$0          |