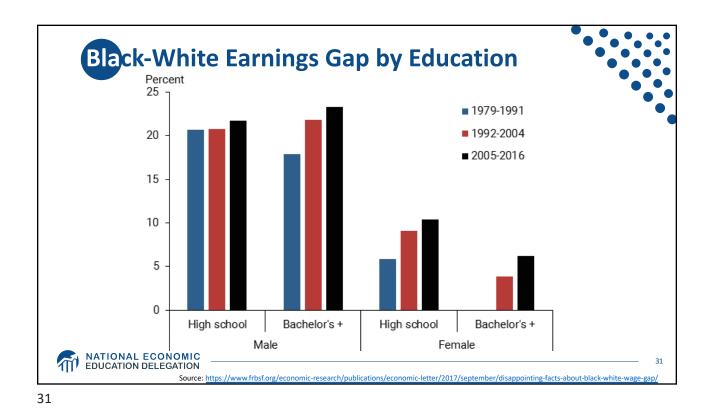

| F     | amily    | Struct    | ure         |          |           |            | •            |           |
|-------|----------|-----------|-------------|----------|-----------|------------|--------------|-----------|
|       |          | No Bachel | or's Degree |          |           | With Bache | lor's Degree |           |
|       | MARRIED  |           | SINGLE      |          | MARRIED   |            | SINGLE       |           |
| AGE   | BLACK    | WHITE     | BLACK       | WHITE    | BLACK     | WHITE      | BLACK        | WHITE     |
| 20-29 | \$4,000  | \$13,000  | \$0         | \$2,000  | \$7,700   | \$18,700   | \$-11,000    | \$3,400   |
| 30-39 | \$12,000 | \$33,450  | \$0         | \$0      | \$-20,500 | \$97,000   | \$0          | \$