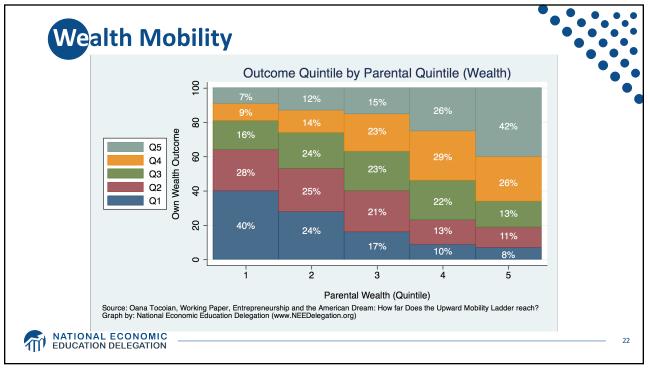

| F     | amily    | Struct    | ure         |          |           |            | •            |           |
|-------|----------|-----------|-------------|----------|-----------|------------|--------------|-----------|
|       |          | No Bachel | or's Degree |          |           | With Bache | lor's Degree |           |
|       | MARRIED  |           | SINGLE      |          | MARRIED   |            | SINGLE       |           |
| AGE   | BLACK    | WHITE     | BLACK       | WHITE    | BLACK     | WHITE      | BLACK        | WHITE     |
| 20-29 | \$4,000  | \$13,000  | \$0         | \$2,000  | \$7,700   | \$18,700   | \$-11,000    | \$3,400   |
| 30-39 | \$12,000 | \$33,450  | \$0         | \$0      | \$-20,500 | \$97,000