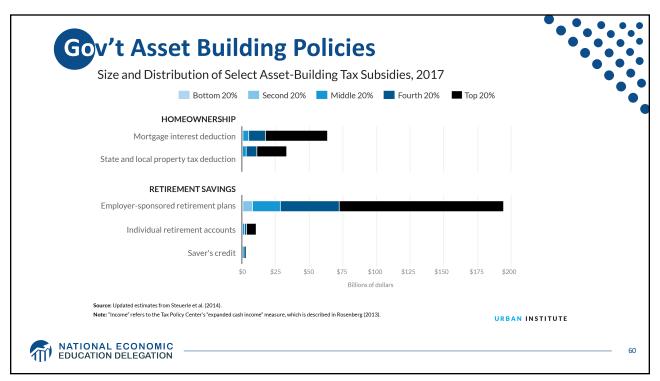

| F     | amily    | Struct    | ure         |          |           |            | •            |           |
|-------|----------|-----------|-------------|----------|-----------|------------|--------------|-----------|
|       |          | No Bachel | or's Degree |          |           | With Bache | lor's Degree |           |
|       | MARRIED  |           | SINGLE      |          | MARRIED   |            | SINGLE       |           |
| AGE   | BLACK    | WHITE     | BLACK       | WHITE    | BLACK     | WHITE      | BLACK        | WHITE     |
| 20-29 | \$4,000  | \$13,000  | \$0         | \$2,000  | \$7,700   | \$18,700   | \$-11,000    | \$3,400   |
| 30-39 | \$12,000 | \$33,450  | \$0         | \$0      | \$-20,500 | \$97,000   | \$0          | \$7,500   |
| 40-49 | \$22,501 | \$60,000  | \$1,000     | \$3,006  | \$12,000  | \$195,000  | \$6,000      | \$25,000  |
| 50-59 | \$38,000 | \$155,000 | \$2,000     | \$8,200  | \$198,000 | \$430,000  | \$9,500      | \$117,500 |
| 60+   | \$89,500 | \$344,700 | \$12,000    | \$60,000 | \$424,000 | \$778,000  | \$11,000     | \$384,400 |

**Source:** Zaw, Khaing, Jhumpa Bhattachayra, Anne Price, Darrick Hamilton and William Darity, Jr. *Women, Race and Wealth* Samuel DuBois Cook Center for Social Equity and the Insight Center for Community Economic Development 2017.