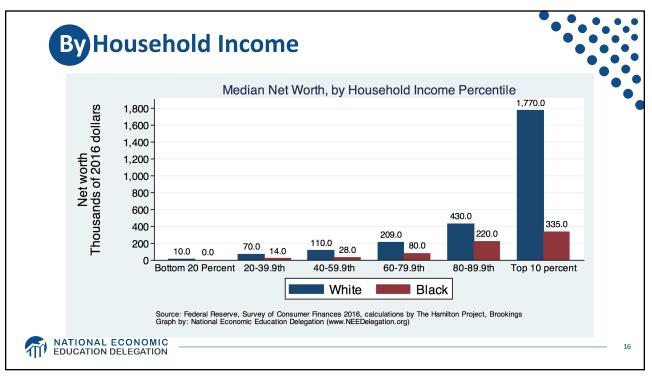

| F     | amily    | Struct    | ure         |          |           |            | •            |           |
|-------|----------|-----------|-------------|----------|-----------|------------|--------------|-----------|
|       |          | No Bachel | or's Degree |          |           | With Bache | lor's Degree |           |
|       | MARRIED  |           | SINGLE      |          | MARRIED   |            | SINGLE       |           |
| AGE   | BLACK    | WHITE     | BLACK       | WHITE    | BLACK     | WHITE      | BLACK        | WHITE     |
| 20-29 | \$4,000  | \$13,000  | \$0         | \$2,000  | \$7,700   | \$18,700   | \$-11,000    | \$3,400   |
| 30-39 | \$12,000 | \$33,450  | \$0         | \$0      | \$-20,