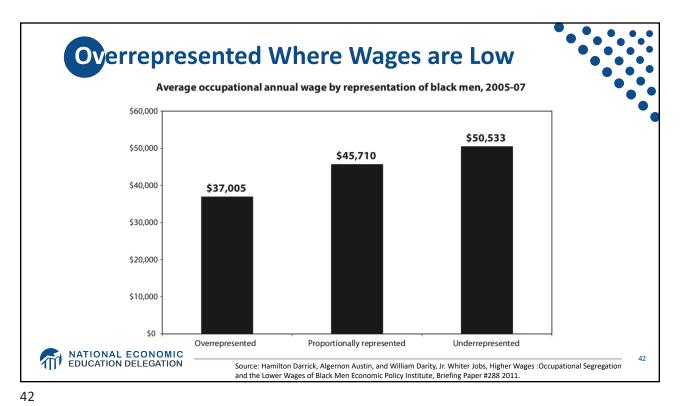

| F     | amily    | Struct    | ure         |          |           |            | •            |           |
|-------|----------|-----------|-------------|----------|-----------|------------|--------------|-----------|
|       |          | No Bachel | or's Degree |          |           | With Bache | lor's Degree |           |
|       | MARRIED  |           | SINGLE      |          | MARRIED   |            | SINGLE       |           |
| AGE   | BLACK    | WHITE     | BLACK       | WHITE    | BLACK     | WHITE      | BLACK        | WHITE     |
| 20-29 | \$4,000  | \$13,000  | \$0         | \$2,000  | \$7,700   | \$18,700   | \$-11,000    | \$3,400   |
| 30-39 | \$12,000 | \$33,450  | \$0         | \$0      | \$-20,500 | \$97,000   | \$0          | \$7,500   |
| 40-49 | \$22