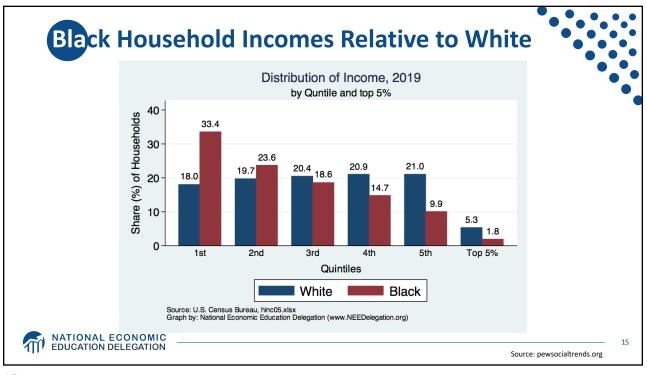

| F     | amily    | Struct    | ure         |          |           |            | •            |           |
|-------|----------|-----------|-------------|----------|-----------|------------|--------------|-----------|
|       |          | No Bachel | or's Degree |          |           | With Bache | lor's Degree |           |
|       | MARRIED  |           | SINGLE      |          | MARRIED   |            | SINGLE       |           |
| AGE   | BLACK    | WHITE     | BLACK       | WHITE    | BLACK     | WHITE      | BLACK        | WHITE     |
| 20-29 | \$4,000  | \$13,000  | \$0         | \$2,000  | \$7,700   | \$18,700   | \$-11,000    | \$3,400   |
| 30-39 | \$12,000 | \$33,450  | \$0         | \$0      | \$-2