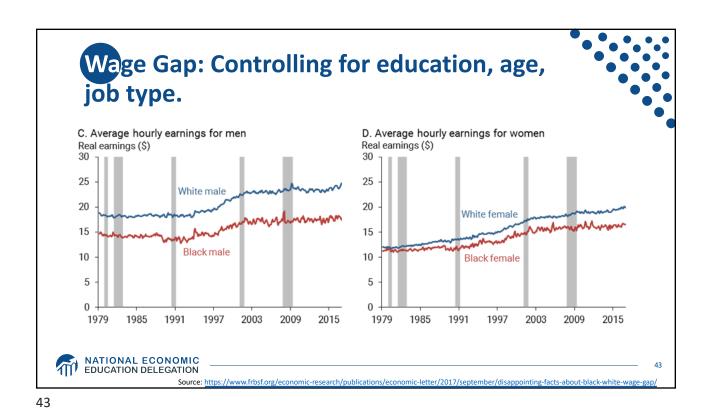

| F     | amily    | Struct    | ure         |          |           |            | •            |           |
|-------|----------|-----------|-------------|----------|-----------|------------|--------------|-----------|
|       |          | No Bachel | or's Degree |          |           | With Bache | lor's Degree |           |
|       | MARRIED  |           | SINGLE      |          | MARRIED   |            | SINGLE       |           |
| AGE   | BLACK    | WHITE     | BLACK       | WHITE    | BLACK     | WHITE      | BLACK        | WHITE     |
| 20-29 | \$4,000  | \$13,000  | \$0         | \$2,000  | \$7,700   | \$18,700   | \$-11,000    | \$3,400   |
| 30-39 | \$12,000 | \$33,450  | \$0         | \$0      | \$-20,500 | \$97,000   | \$0          | \$7,500   |
| 40-49 | \$22,5