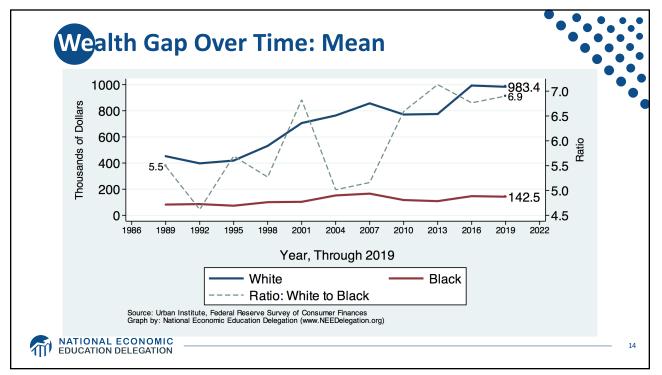

MATIONAL ECONOMIC EDUCATION DELEGATION

| Category                                    | White | Black          |                                   |  |  |  |
|---------------------------------------------|-------|----------------|-----------------------------------|--|--|--|
| Home Ownership (%)                          | 73.7  | 5.1 8.2 unions | Numbers of banks & credit         |  |  |  |
| Other Residential Property<br>Ownership (%) | 15.1  |                | unions                            |  |  |  |
|                                             |       |                | - Total: 10,655                   |  |  |  |
| Residential Ownership (%)                   | 75.8  | 12.5           | - Black owned: 43 (0.4%)          |  |  |  |
|                                             |       |                |                                   |  |  |  |
| Mean Asset Value<br>(Thousands \$)          |       |                | • They are very small             |  |  |  |
| - Own Home                                  | 354.8 | 199.3          | - All Black owned: \$5.8 Billion  |  |  |  |
| - Other Residential                         | 430.6 | 173.6          | - JP Morgan Chase: \$2.8 TRILLION |  |  |  |
|                                             |       |                |                                   |  |  |  |
| Share of Res. Value (%)                     | 80.0  | 5.7            |                                   |  |  |  |