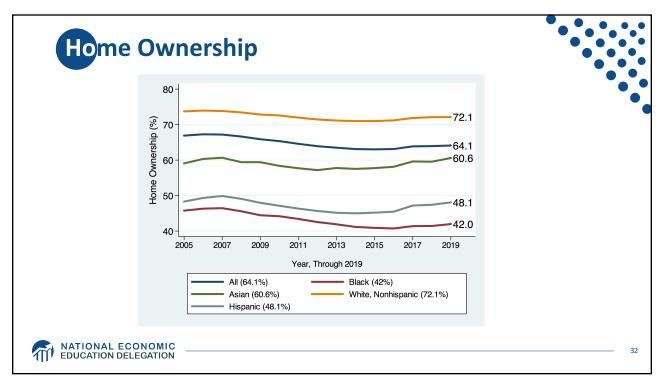

| F     | amily    | Struct    | ure         |          |           |            | •            |           |
|-------|----------|-----------|-------------|----------|-----------|------------|--------------|-----------|
|       |          | No Bachel | or's Degree |          |           | With Bache | lor's Degree |           |
|       | MARRIED  |           | SINGLE      |          | MARRIED   |            | SINGLE       |           |
| AGE   | BLACK    | WHITE     | BLACK       | WHITE    | BLACK     | WHITE      | BLACK        | WHITE     |
| 20-29 | \$4,000  | \$13,000  | \$0         | \$2,000  | \$7,700   | \$18,700   | \$-11,000    | \$3,400   |
| 30-39 | \$12,000 | \$33,450  | \$0         | \$0      | \$-20,500 | \$97,000   | \$0          | \$7,