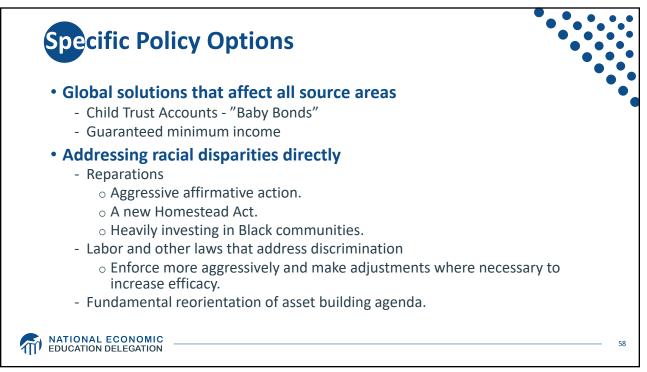

| \$2,000  | \$7,700   | \$18,700   | \$-11,000    | \$3,400   |
| 30-39 | \$12,000 | \$33,450  | \$0         | \$0      | \$-20,500 | \$97,000   | \$0          | \$7,500   |
| 40-49 | \$22,501 | \$60,000  | \$1,000     | \$3,006  | \$12,000  | \$195,000  | \$6,000      | \$25,000  |
| 50-59 | \$38,000 | \$155,000 | \$2,000     | \$8,200  | \$198,000 | \$430,000  | \$9,500      | \$117,500 |
| 60+   | \$89,500 | \$344,700 | \$12,000    | \$60,000 | \$424,000 | \$778,000  | \$11,000     | \$384,400 |

**Source:** Zaw, Khaing, Jhumpa Bhattachayra, Anne Price, Darrick Hamilton and William Darity, Jr. *Women, Race and Wealth* Samuel DuBois Cook Center for Social Equity and the Insight Center for Community Economic Development 2017.

MATIONAL ECONOMIC EDUCATION DELEGATION





































| Category                                    | White | Black          |                                   |  |  |  |
|---------------------------------------------|-------|----------------|-----------------------------------|--|--|--|
| Home Ownership (%)                          | 73.7  | 5.1 8.2 unions | Numbers of banks & credit         |  |  |  |
| Other Residential Property<br>Ownership (%) | 15.1  |                | unions                            |  |  |  |
|                                             |       |                | - Total: 10,655                   |  |  |  |
| Residential Ownership (%)                   | 75.8  | 12.5           | - Black owned: 43 (0.4%)          |  |  |  |
|                                             |       |                |