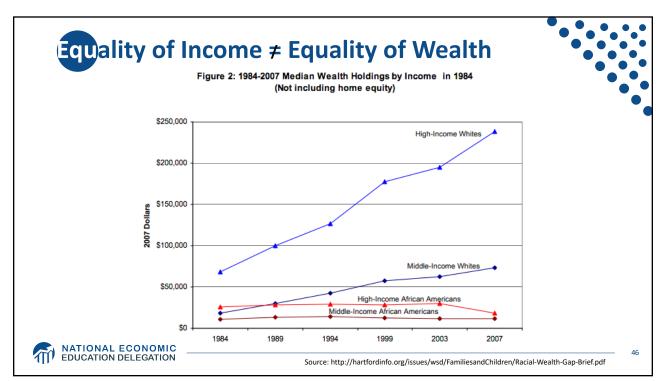

| F     | amily    | Struct    | ure         |          |           |            | •            |           |
|-------|----------|-----------|-------------|----------|-----------|------------|--------------|-----------|
|       |          | No Bachel | or's Degree |          |           | With Bache | lor's Degree |           |
|       | MARRIED  |           | SINGLE      |          | MARRIED   |            | SINGLE       |           |
| AGE   | BLACK    | WHITE     | BLACK       | WHITE    | BLACK     | WHITE      | BLACK        | WHITE     |
| 20-29 | \$4,000  | \$13,000  | \$0         | \$2,000  | \$7,700   | \$18,700   | \$-11,000    | \$3,400   |
| 30-39 | \$12,000 | \$33,450  | \$0         | \$0      | \$-20,500 | \$97,000   | \$0          | \$7,500   |
| 40-49 | \$22,501 | \