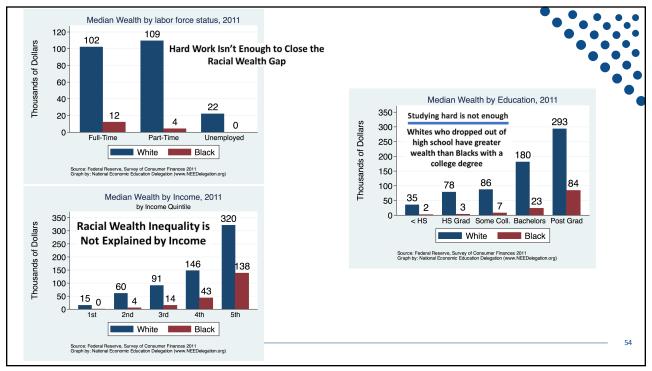

\$0         | \$2,000  | \$7,700   | \$18,700   | \$-11,000    | \$3,400   |
| 30-39 | \$12,000 | \$33,450  | \$0         | \$0      | \$-20,500 | \$97,000   | \$0          | \$7,500   |
| 40-49 | \$22,501 | \$60,000  | \$1,000     | \$3,006  | \$12,000  | \$195,000  | \$6,000      | \$25,000  |
| 50-59 | \$38,000 | \$155,000 | \$2,000     | \$8,200  | \$198,000 | \$430,000  | \$9,500      | \$117,500 |
| 60+   | \$89,500 | \$344,700 | \$12,000    | \$60,000 | \$424,000 | \$778,000  | \$11,000     | \$384,400 |

**Source:** Zaw, Khaing, Jhumpa Bhattachayra, Anne Price, Darrick Hamilton and William Darity, Jr. *Women, Race and Wealth* Samuel DuBois Cook Center for Social Equity and the Insight Center for Community Economic Development 2017.

MATIONAL ECONOMIC EDUCATION DELEGATION





































| Category                                    | White | Black          |                                   |  |  |  |
|---------------------------------------------|-------|----------------|-----------------------------------|--|--|--|
| Home Ownership (%)                          | 73.7  | 5.1 8.2 unions | Numbers of banks & credit         |  |  |  |
| Other Residential Property<br>Ownership (%) | 15.1  |                | unions                            |  |  |  |
|                                             |       |                | - Total: 10,655                   |  |  |  |
| Residential Ownership (%)                   | 75.8  | 12.5           | - Black owned: 43 (0.4%)          |  |  |  |
|                                             |       |