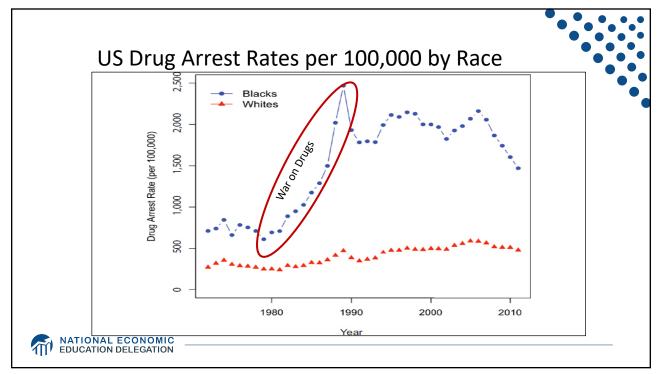

| F     | amily    | Struct    | ure         |          |           |            | •            |           |
|-------|----------|-----------|-------------|----------|-----------|------------|--------------|-----------|
|       |          | No Bachel | or's Degree |          |           | With Bache | lor's Degree |           |
|       | MARRIED  |           | SINGLE      |          | MARRIED   |            | SINGLE       |           |
| AGE   | BLACK    | WHITE     | BLACK       | WHITE    | BLACK     | WHITE      | BLACK        | WHITE     |
| 20-29 | \$4,000  | \$13,000  | \$0         | \$2,000  | \$7,700   | \$18,700   | \$-11,000    | \$3,400   |
| 30-39 | \$12,000 | \$33,450  | \$0         | \$0      | \$-20,500 | \$97,000   | \$0          | \$7,500   |
| 40-49 | \$22,501 | \$60,