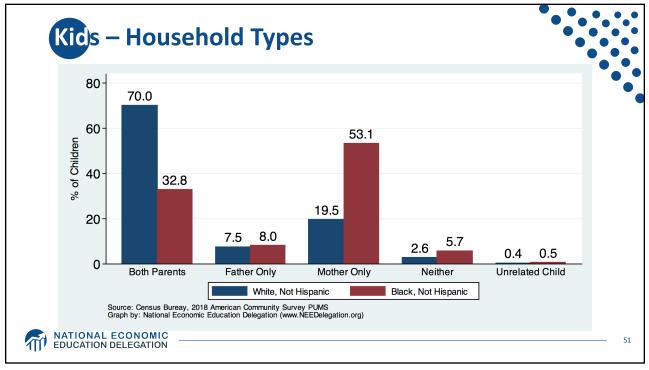

MATIONAL ECONOMIC EDUCATION DELEGATION

| Category                                    | White | Black          |                                   |  |  |  |
|---------------------------------------------|-------|----------------|-----------------------------------|--|--|--|
| Home Ownership (%)                          | 73.7  | 5.1 8.2 unions | Numbers of banks & credit         |  |  |  |
| Other Residential Property<br>Ownership (%) | 15.1  |                | unions                            |  |  |  |
|                                             |       |                | - Total: 10,655                   |  |  |  |
| Residential Ownership (%)                   | 75.8  | 12.5           | - Black owned: 43 (0.4%)          |  |  |  |
|                                             |       |                |                                   |  |  |  |
| Mean Asset Value<br>(Thousands \$)          |       |                | • They are very small             |  |  |  |
| - Own Home                                  | 354.8 | 199.3          | - All Black owned: \$5.8 Billion  |  |  |  |
| - Other Residential                         | 430.6 | 173.6          | - JP Morgan Chase: \$2.8 TRILLION |  |  |  |
|                                             |       |                |                                   |  |  |  |
| Share of Res. Value (%)                     | 80.0  | 5.7            |                                   |  |  |  |