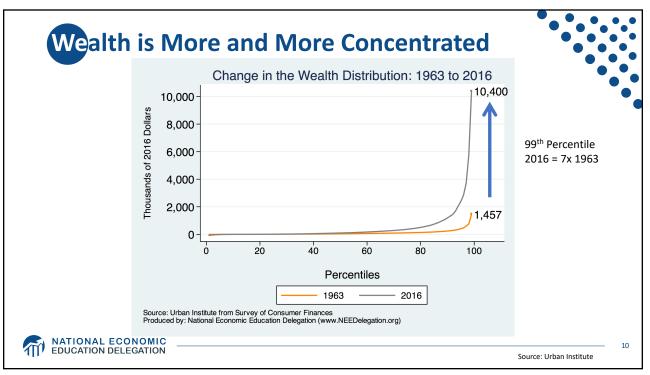

|       | No Bachelor's Degree |           |          |          |           | With Bachelor's Degree |           |          |  |
|-------|----------------------|-----------|----------|----------|-----------|------------------------|-----------|----------|--|
|       | MARRIED              |           | SINGLE   |          | MARRIED   |                        | SINGLE    |          |  |
| AGE   | BLACK                | WHITE     | BLACK    | WHITE    | BLACK     | WHITE                  | BLACK     | WHITE    |  |
| 20-29 | \$4,000              | \$13,000  | \$0      | \$2,000  | \$7,700   | \$18,700               | \$-11,000 | \$3,400  |  |
| 30-39 | \$12,000             | \$33,450  | \$0      | \$0      | \$-20,500 | \$97,000