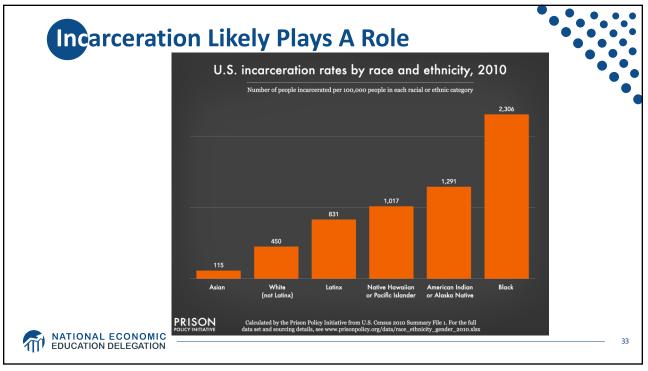

|       | No Bachelor's Degree |           |          |          |           | With Bachelor's Degree |           |          |  |
|-------|----------------------|-----------|----------|----------|-----------|------------------------|-----------|----------|--|
|       | MARRIED              |           | SINGLE   |          | MARRIED   |                        | SINGLE    |          |  |
| AGE   | BLACK                | WHITE     | BLACK    | WHITE    | BLACK     | WHITE                  | BLACK     | WHITE    |  |
| 20-29 | \$4,000              | \$13,000  | \$0      | \$2,000  | \$7,700   | \$18,700               | \$-11,000 | \$3,400  |  |
| 30-39 | \$12,000             | \$33,450  | \$0      | \$0      | \$-20,500 | \$97,000               | \$0       | \$7,500  |  |
| 40-49 | \$22,501             | \$60,000  | \$1,000  | \$3,006  | \$12,000  | \$195,000              | \$6,000   | \$25,000 |  |
| 50-59 | \$38,000             | \$155,000 | \$2,000  | \$8,200  | \$198,000 | \$430,000              | \$9,500   | \$117,50 |  |
| 60+   | \$89,500             | \$344,700 | \$12,000 | \$60,000 | \$424,000 | \$778,000              | \$11,000  | \$384,40 |  |