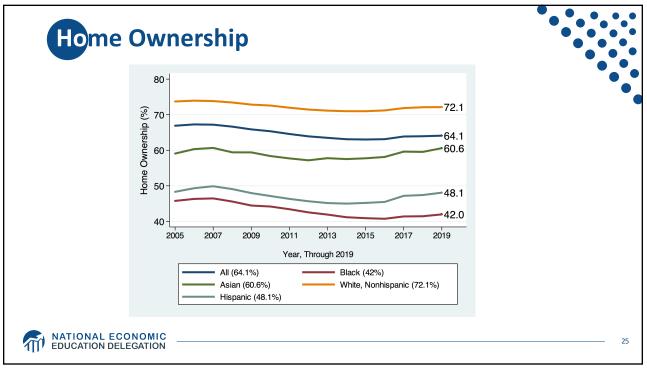

|       | No Bachelor's Degree |           |          |          |           | With Bachelor's Degree |           |          |  |
|-------|----------------------|-----------|----------|----------|-----------|------------------------|-----------|----------|--|
|       | MARRIED              |           | SINGLE   |          | MARRIED   |                        | SINGLE    |          |  |
| AGE   | BLACK                | WHITE     | BLACK    | WHITE    | BLACK     | WHITE                  | BLACK     | WHITE    |  |
| 20-29 | \$4,000              | \$13,000  | \$0      | \$2,000  | \$7,700   | \$18,700               | \$-11,000 | \$3,400  |  |
| 30-39 | \$12,000             | \$33,450  | \$0      | \$0      | \$-20,500 | \$97,000               | \$0       | \$7,500  |