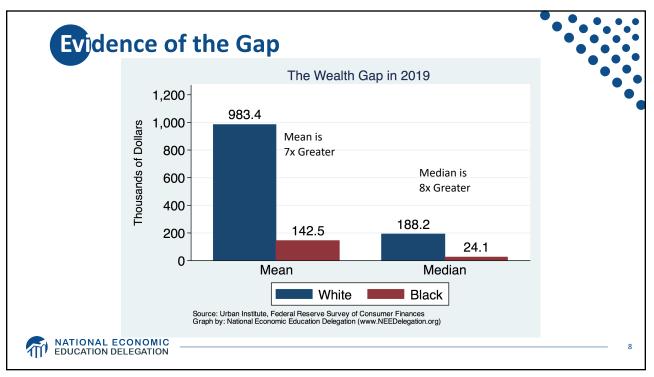

|       | No Bachelor's Degree |           |          |          |           | With Bachelor's Degree |           |          |  |
|-------|----------------------|-----------|----------|----------|-----------|------------------------|-----------|----------|--|
|       | MARRIED              |           | SINGLE   |          | MARRIED   |                        | SINGLE    |          |  |
| AGE   | BLACK                | WHITE     | BLACK    | WHITE    | BLACK     | WHITE                  | BLACK     | WHITE    |  |
| 20-29 | \$4,000              | \$13,000  | \$0      | \$2,000  | \$7,700   | \$18,700               | \$-11,000 | \$3,400  |  |
| 30-39 | \$12,000             | \$33,450  | \$0      | \$0      | \$-20,500 | \$97,000