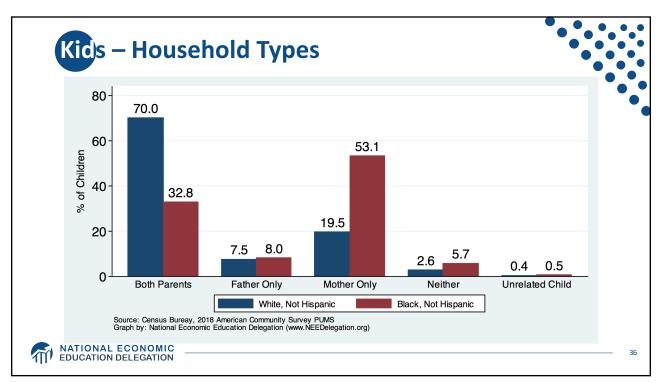

$12,000             | \$33,450  | \$0      | \$0      | \$-20,500 | \$97,000               | \$0       | \$7,500  |  |
| 40-49 | \$22,501             | \$60,000  | \$1,000  | \$3,006  | \$12,000  | \$195,000              | \$6,000   | \$25,000 |  |
| 50-59 | \$38,000             | \$155,000 | \$2,000  | \$8,200  | \$198,000 | \$430,000              | \$9,500   | \$117,50 |  |
| 60+   | \$89,500             | \$344,700 | \$12,000 | \$60,000 | \$424,000 | \$778,000              | \$11,000  | \$384,40 |  |

Source: Zaw, Khaing, Jhumpa Bhattachayra, Anne Price, Darrick Hamilton and William Darity, Jr. Women, Race and Wealth Samuel DuBois Cook Center for Social Equity and the Insight Center for Community Economic Development 2017.

MATIONAL ECONOMIC EDUCATION DELEGATION

**Esmily Structure**