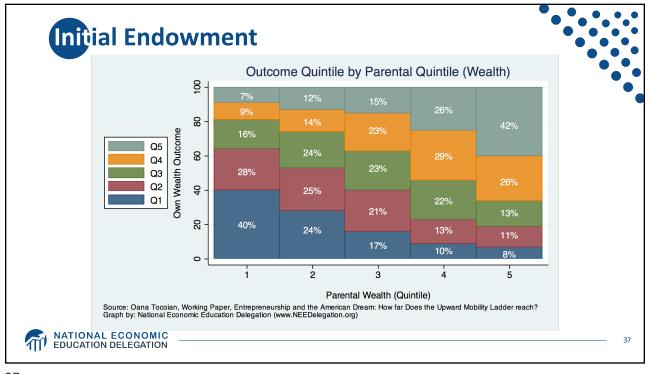

2,000             | \$33,450  | \$0      | \$0      | \$-20,500 | \$97,000               | \$0       | \$7,500  |  |
| 40-49 | \$22,501             | \$60,000  | \$1,000  | \$3,006  | \$12,000  | \$195,000              | \$6,000   | \$25,000 |  |
| 50-59 | \$38,000             | \$155,000 | \$2,000  | \$8,200  | \$198,000 | \$430,000              | \$9,500   | \$117,50 |  |
| 60+   | \$89,500             | \$344,700 | \$12,000 | \$60,000 | \$424,000 | \$778,000              | \$11,000  | \$384,40 |  |

Source: Zaw, Khaing, Jhumpa Bhattachayra, Anne Price, Darrick Hamilton and William Darity, Jr. Women, Race and Wealth Samuel DuBois Cook Center for Social Equity and the Insight Center for Community Economic Development 2017.

MATIONAL ECONOMIC EDUCATION DELEGATION

**Esmily Structure**