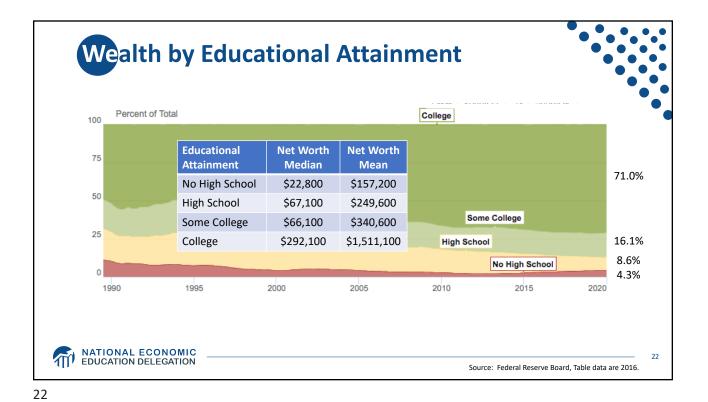

|       | No Bachelor's Degree |           |          |          |           | With Bachelor's Degree |           |          |  |
|-------|----------------------|-----------|----------|----------|-----------|------------------------|-----------|----------|--|
|       | MARRIED              |           | SINGLE   |          | MARRIED   |                        | SINGLE    |          |  |
| AGE   | BLACK                | WHITE     | BLACK    | WHITE    | BLACK     | WHITE                  | BLACK     | WHITE    |  |
| 20-29 | \$4,000              | \$13,000  | \$0      | \$2,000  | \$7,700   | \$18,700               | \$-11,000 | \$3,400  |  |
| 30-39 | \$12,000             | \$33,450  | \$0      | \$0      | \$-20,500 | \$97,000               | \$0       | \$7,