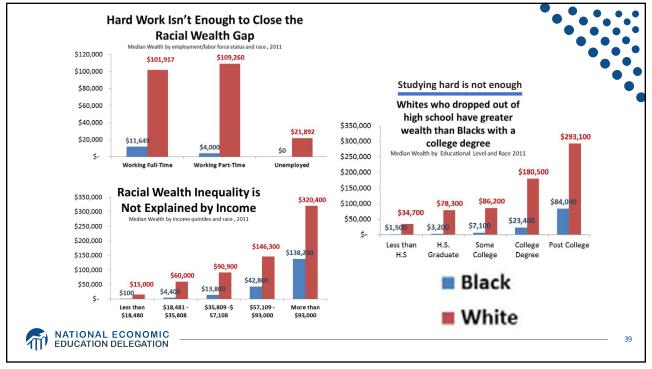

|       | No Bachelor's Degree |           |          |          |           | With Bachelor's Degree |           |          |  |
|-------|----------------------|-----------|----------|----------|-----------|------------------------|-----------|----------|--|
|       | MARRIED              |           | SINGLE   |          | MARRIED   |                        | SINGLE    |          |  |
| AGE   | BLACK                | WHITE     | BLACK    | WHITE    | BLACK     | WHITE                  | BLACK     | WHITE    |  |
| 20-29 | \$4,000              | \$13,000  | \$0      | \$2,000  | \$7,700   | \$18,700               | \$-11,000 | \$3,400  |  |
| 30-39 | \$12,000             | \$33,450  | \$0      | \$0      | \$-20,500 | \$97,000               | \$0       | \$7,500  |  |
| 40-49 | \$22,501             | \$60,000  | \$1,000  | \$3,006  | \$12,000  | \$195,000              | \$6,000   | \$25,000 |  |
| 50-59 | \$38,000             | \$155,000 | \$2,000  | \$8,200  | \$198,000 | \$430,000              | \$9,500   | \$117,50 |  |
| 60+   | \$89,500             | \$344,700 | \$12,000 | \$60,000 | \$424,000 | \$778,000              | \$11,000  | \$384,40 |  |

Source: Zaw, Khaing, Jhumpa Bhattachayra, Anne Price, Darrick Hamilton and William Darity, Jr. Women, Race and Wealth Samuel DuBois Cook Center for Social Equity and the Insight Center for Community Economic Development 2017.