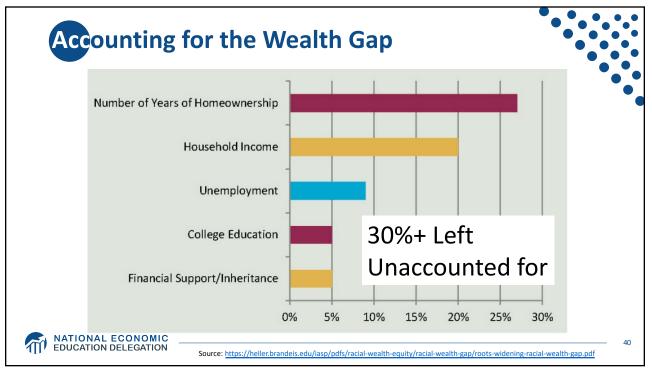

| \$33,450  | \$0      | \$0      | \$-20,500 | \$97,000               | \$0       | \$7,500  |  |
| 40-49 | \$22,501             | \$60,000  | \$1,000  | \$3,006  | \$12,000  | \$195,000              | \$6,000   | \$25,000 |  |
| 50-59 | \$38,000             | \$155,000 | \$2,000  | \$8,200  | \$198,000 | \$430,000              | \$9,500   | \$117,50 |  |
| 60+   | \$89,500             | \$344,700 | \$12,000 | \$60,000 | \$424,000 | \$778,000              | \$11,000  | \$384,40 |  |

Source: Zaw, Khaing, Jhumpa Bhattachayra, Anne Price, Darrick Hamilton and William Darity, Jr. Women, Race and Wealth Samuel DuBois Cook Center for Social Equity and the Insight Center for Community Economic Development 2017.

MATIONAL ECONOMIC EDUCATION DELEGATION

**Esmily Structure**