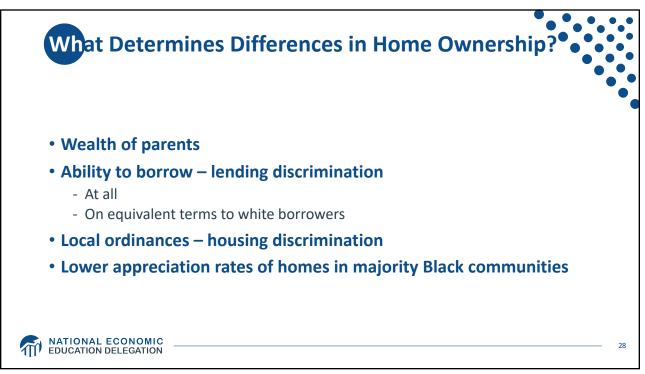

|       | No Bachelor's Degree |           |          |          |           | With Bachelor's Degree |           |          |  |
|-------|----------------------|-----------|----------|----------|-----------|------------------------|-----------|----------|--|
|       | MARRIED              |           | SINGLE   |          | MARRIED   |                        | SINGLE    |          |  |
| AGE   | BLACK                | WHITE     | BLACK    | WHITE    | BLACK     | WHITE                  | BLACK     | WHITE    |  |
| 20-29 | \$4,000              | \$13,000  | \$0      | \$2,000  | \$7,700   | \$18,700               | \$-11,000 | \$3,400  |  |
| 30-39 | \$12,000             | \$33,450  | \$0      | \$0      | \$-20,500 | \$97,000               | \$0       | \$7,500  |  |
| 40