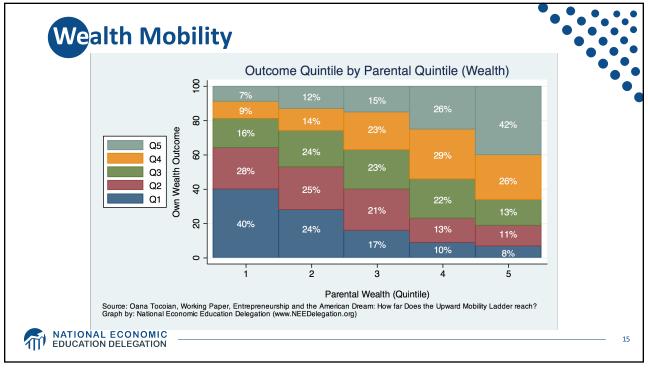

|       | No Bachelor's Degree |           |          |          |           | With Bachelor's Degree |           |          |  |
|-------|----------------------|-----------|----------|----------|-----------|------------------------|-----------|----------|--|
|       | MARRIED              |           | SINGLE   |          | MARRIED   |                        | SINGLE    |          |  |
| AGE   | BLACK                | WHITE     | BLACK    | WHITE    | BLACK     | WHITE                  | BLACK     | WHITE    |  |
| 20-29 | \$4,000              | \$13,000  | \$0      | \$2,000  | \$7,700   | \$18,700               | \$-11,000 | \$3,400  |  |
| 30-39 | \$12,000             | \$33,450  | \$0      | \$0      | \$-20,500 | \$97,000               | \$