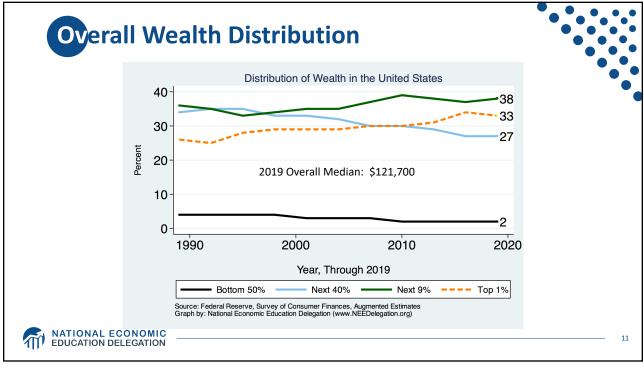

|       | No Bachelor's Degree |           |          |          |           | With Bachelor's Degree |           |          |  |
|-------|----------------------|-----------|----------|----------|-----------|------------------------|-----------|----------|--|
|       | MARRIED              |           | SINGLE   |          | MARRIED   |                        | SINGLE    |          |  |
| AGE   | BLACK                | WHITE     | BLACK    | WHITE    | BLACK     | WHITE                  | BLACK     | WHITE    |  |
| 20-29 | \$4,000              | \$13,000  | \$0      | \$2,000  | \$7,700   | \$18,700               | \$-11,000 | \$3,400  |  |
| 30-39 | \$12,000             | \$33,450  | \$0      | \$0      | \$-20,500 | \$97,000