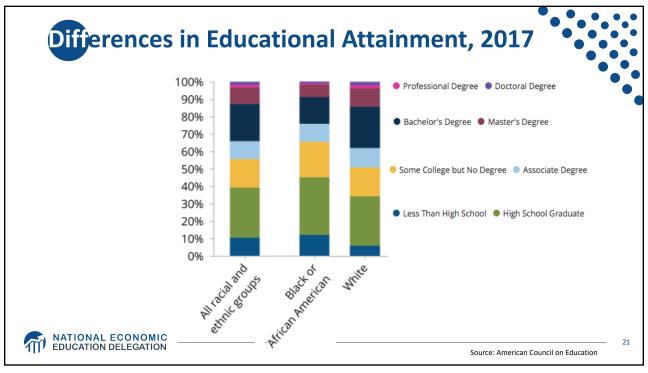

|       | No Bachelor's Degree |           |          |          |           | With Bachelor's Degree |           |          |  |
|-------|----------------------|-----------|----------|----------|-----------|------------------------|-----------|----------|--|
|       | MARRIED              |           | SINGLE   |          | MARRIED   |                        | SINGLE    |          |  |
| AGE   | BLACK                | WHITE     | BLACK    | WHITE    | BLACK     | WHITE                  | BLACK     | WHITE    |  |
| 20-29 | \$4,000              | \$13,000  | \$0      | \$2,000  | \$7,700   | \$18,700               | \$-11,000 | \$3,400  |  |
| 30-39 | \$12,000             | \$33,450  | \$0      | \$0      | \$-20,500 | \$97,000               | \$0       | \$