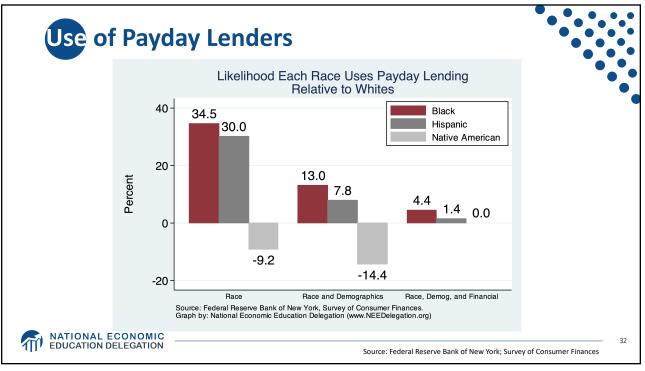

|       | No Bachelor's Degree |           |          |          |           | With Bachelor's Degree |           |          |  |
|-------|----------------------|-----------|----------|----------|-----------|------------------------|-----------|----------|--|
|       | MARRIED              |           | SINGLE   |          | MARRIED   |                        | SINGLE    |          |  |
| AGE   | BLACK                | WHITE     | BLACK    | WHITE    | BLACK     | WHITE                  | BLACK     | WHITE    |  |
| 20-29 | \$4,000              | \$13,000  | \$0      | \$2,000  | \$7,700   | \$18,700               | \$-11,000 | \$3,400  |  |
| 30-39 | \$12,000             | \$33,450  | \$0      | \$0      | \$-20,500 | \$97,000               | \$0       | \$7,500  |  |
| 40-49 | \$22,501             | \$60,000  | \$1,000  | \$3,006  | \$12,000  | \$195,000              | \$6,000   | \$25,000 |  |
| 50-59 | \$38,000             | \$155,000 | \$2,000  | \$8,200  | \$198,000 | \$430,000              | \$9,500   | \$117,50 |  |
| 60+   | \$89,500             | \$344,700 | \$12,000 | \$60,000 | \$424,000 | \$778,000              | \$11,000  | \$384,40 |  |