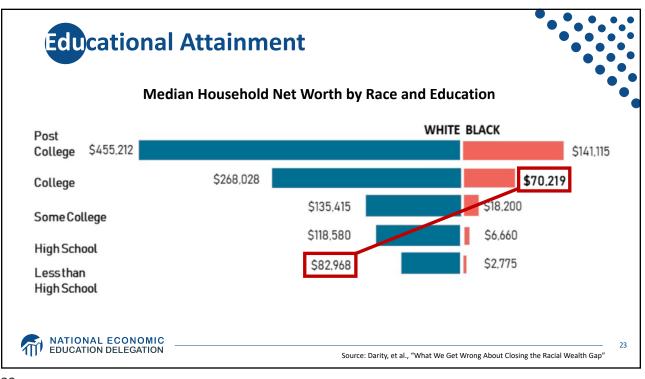

|       | No Bachelor's Degree |           |          |          |           | With Bachelor's Degree |           |          |  |
|-------|----------------------|-----------|----------|----------|-----------|------------------------|-----------|----------|--|
|       | MARRIED              |           | SINGLE   |          | MARRIED   |                        | SINGLE    |          |  |
| AGE   | BLACK                | WHITE     | BLACK    | WHITE    | BLACK     | WHITE                  | BLACK     | WHITE    |  |
| 20-29 | \$4,000              | \$13,000  | \$0      | \$2,000  | \$7,700   | \$18,700               | \$-11,000 | \$3,400  |  |
| 30-39 | \$12,000             | \$33,450  | \$0      | \$0      | \$-20,500 | \$97,000               | \$0       | \$7,50