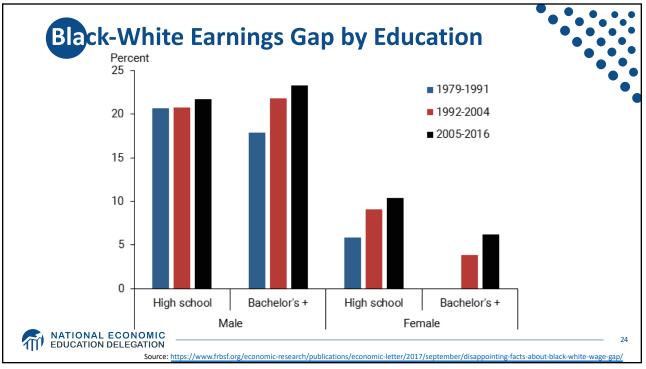

|       | No Bachelor's Degree |           |          |          |           | With Bachelor's Degree |           |          |  |
|-------|----------------------|-----------|----------|----------|-----------|------------------------|-----------|----------|--|
|       | MARRIED              |           | SINGLE   |          | MARRIED   |                        | SINGLE    |          |  |
| AGE   | BLACK                | WHITE     | BLACK    | WHITE    | BLACK     | WHITE                  | BLACK     | WHITE    |  |
| 20-29 | \$4,000              | \$13,000  | \$0      | \$2,000  | \$7,700   | \$18,700               | \$-11,000 | \$3,400  |  |
| 30-39 | \$12,000             | \$33,450  | \$0      | \$0      | \$-20,500 | \$97,000               | \$0       | \$7,500