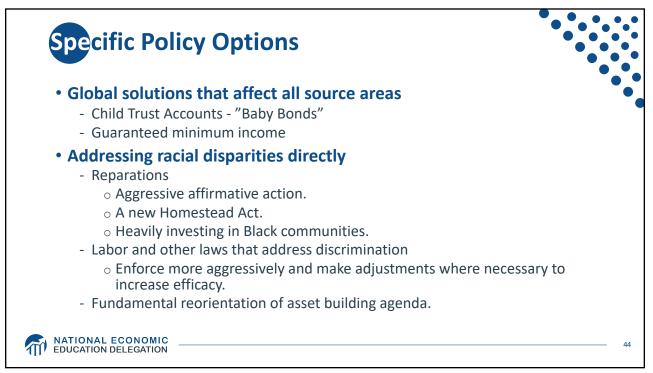

| \$33,450  | \$0      | \$0      | \$-20,500 | \$97,000               | \$0       | \$7,500  |  |
| 40-49 | \$22,501             | \$60,000  | \$1,000  | \$3,006  | \$12,000  | \$195,000              | \$6,000   | \$25,000 |  |
| 50-59 | \$38,000             | \$155,000 | \$2,000  | \$8,200  | \$198,000 | \$430,000              | \$9,500   | \$117,50 |  |
| 60+   | \$89,500             | \$344,700 | \$12,000 | \$60,000 | \$424,000 | \$778,000              | \$11,000  | \$384,40 |  |

Source: Zaw, Khaing, Jhumpa Bhattachayra, Anne Price, Darrick Hamilton and William Darity, Jr. Women, Race and Wealth Samuel DuBois Cook Center for Social Equity and the Insight Center for Community Economic Development 2017.

MATIONAL ECONOMIC EDUCATION DELEGATION

**Esmily Structure**