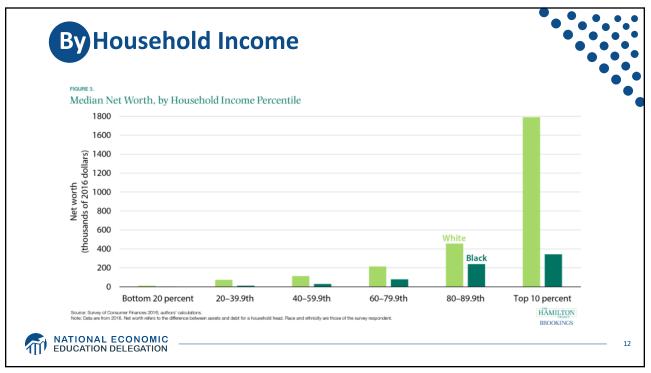

|       | No Bachelor's Degree |           |          |          |           | With Bachelor's Degree |           |          |  |
|-------|----------------------|-----------|----------|----------|-----------|------------------------|-----------|----------|--|
|       | MARRIED              |           | SINGLE   |          | MARRIED   |                        | SINGLE    |          |  |
| AGE   | BLACK                | WHITE     | BLACK    | WHITE    | BLACK     | WHITE                  | BLACK     | WHITE    |  |
| 20-29 | \$4,000              | \$13,000  | \$0      | \$2,000  | \$7,700   | \$18,700               | \$-11,000 | \$3,400  |  |
| 30-39 | \$12,000             | \$33,450  | \$0      | \$0      | \$-20,500 | \$97,000               | \$0       | \$7,500  |  |
| 40-49 | \$22,501             | \$60,000  | \$1,000  | \$3,006  | \$12,000  | \$195,000              | \$6,000   | \$25,000 |  |
| 50-59 | \$38,000             | \$155,000 | \$2,000  | \$8,200  | \$198,000 | \$430,000              | \$9,500   | \$117,50 |  |
| 60+   | \$89,500             | \$344,700 | \$12,000 | \$60,000 | \$424,000 | \$778,000              | \$11,000  | \$384,40 |  |

Source: Zaw, Khaing, Jhumpa Bhattachayra, Anne Price, Darrick Hamilton and William Darity, Jr. Women, Race and Wealth Samuel DuBois Cook Center for Social Equity and the Insight Center for Community Economic Development 2017.