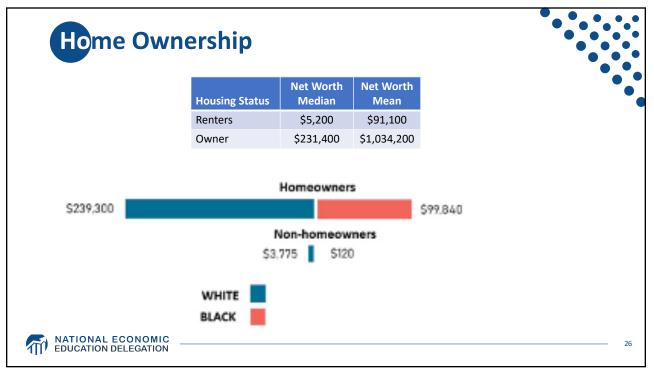

|       | No Bachelor's Degree |           |          |          |           | With Bachelor's Degree |           |          |  |
|-------|----------------------|-----------|----------|----------|-----------|------------------------|-----------|----------|--|
|       | MARRIED              |           | SINGLE   |          | MARRIED   |                        | SINGLE    |          |  |
| AGE   | BLACK                | WHITE     | BLACK    | WHITE    | BLACK     | WHITE                  | BLACK     | WHITE    |  |
| 20-29 | \$4,000              | \$13,000  | \$0      | \$2,000  | \$7,700   | \$18,700               | \$-11,000 | \$3,400  |  |
| 30-39 | \$12,000             | \$33,450  | \$0      | \$0      | \$-20,500 | \$97,000               | \$0       | \$7,500  |