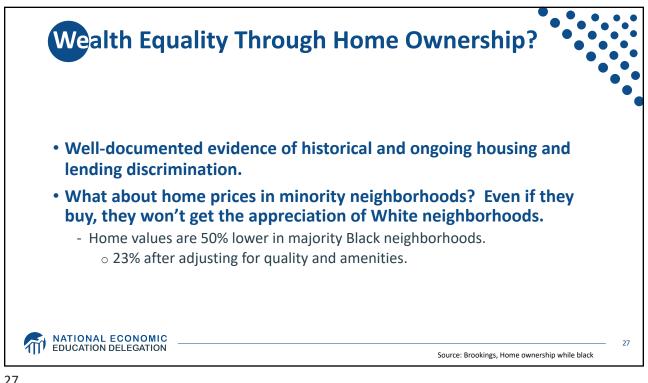

|       | No Bachelor's Degree |           |          |          |           | With Bachelor's Degree |           |          |  |
|-------|----------------------|-----------|----------|----------|-----------|------------------------|-----------|----------|--|
|       | MARRIED              |           | SINGLE   |          | MARRIED   |                        | SINGLE    |          |  |
| AGE   | BLACK                | WHITE     | BLACK    | WHITE    | BLACK     | WHITE                  | BLACK     | WHITE    |  |
| 20-29 | \$4,000              | \$13,000  | \$0      | \$2,000  | \$7,700   | \$18,700               | \$-11,000 | \$3,400  |  |
| 30-39 | \$12,000             | \$33,450  | \$0      | \$0      | \$-20,500 | \$97,000               | \$0       | \$7,500  |  |