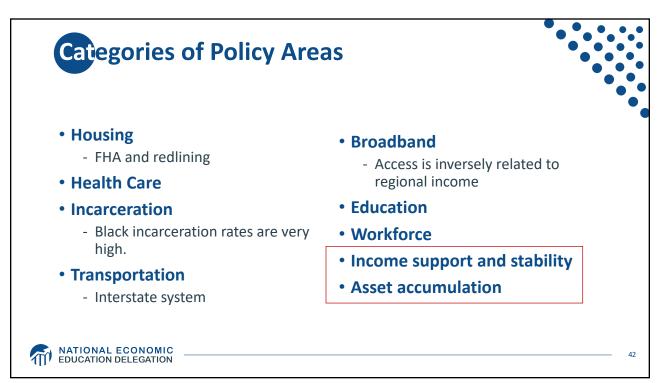

| \$33,450  | \$0      | \$0      | \$-20,500 | \$97,000               | \$0       | \$7,500  |  |
| 40-49 | \$22,501             | \$60,000  | \$1,000  | \$3,006  | \$12,000  | \$195,000              | \$6,000   | \$25,000 |  |
| 50-59 | \$38,000             | \$155,000 | \$2,000  | \$8,200  | \$198,000 | \$430,000              | \$9,500   | \$117,50 |  |
| 60+   | \$89,500             | \$344,700 | \$12,000 | \$60,000 | \$424,000 | \$778,000              | \$11,000  | \$384,40 |  |

Source: Zaw, Khaing, Jhumpa Bhattachayra, Anne Price, Darrick Hamilton and William Darity, Jr. Women, Race and Wealth Samuel DuBois Cook Center for Social Equity and the Insight Center for Community Economic Development 2017.

MATIONAL ECONOMIC EDUCATION DELEGATION

**Esmily Structure**