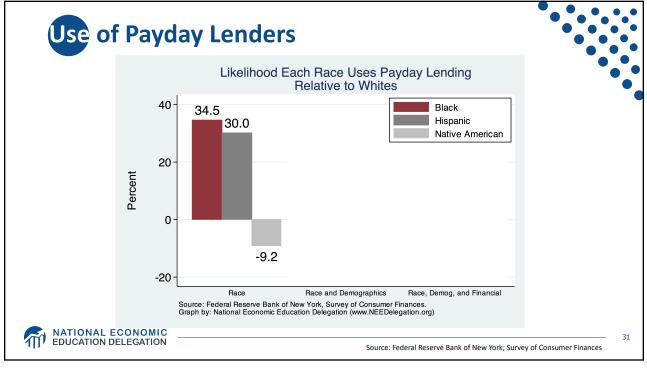

|       | No Bachelor's Degree |           |          |          |           | With Bachelor's Degree |           |          |  |
|-------|----------------------|-----------|----------|----------|-----------|------------------------|-----------|----------|--|
|       | MARRIED              |           | SINGLE   |          | MARRIED   |                        | SINGLE    |          |  |
| AGE   | BLACK                | WHITE     | BLACK    | WHITE    | BLACK     | WHITE                  | BLACK     | WHITE    |  |
| 20-29 | \$4,000              | \$13,000  | \$0      | \$2,000  | \$7,700   | \$18,700               | \$-11,000 | \$3,400  |  |
| 30-39 | \$12,000             | \$33,450  | \$0      | \$0      | \$-20,500 | \$97,000               | \$0       | \$7,500  |  |
| 40-49 |