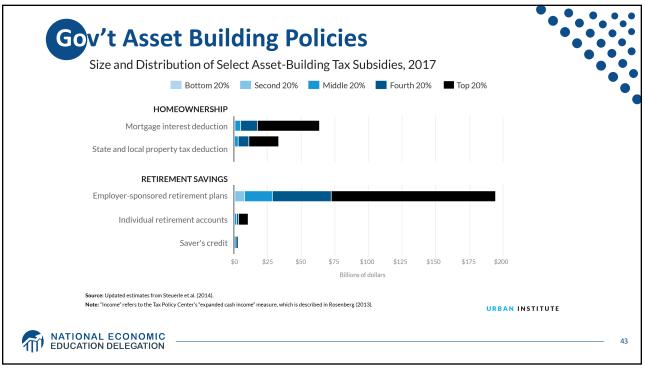

| \$33,450  | \$0      | \$0      | \$-20,500 | \$97,000               | \$0       | \$7,500  |  |
| 40-49 | \$22,501             | \$60,000  | \$1,000  | \$3,006  | \$12,000  | \$195,000              | \$6,000   | \$25,000 |  |
| 50-59 | \$38,000             | \$155,000 | \$2,000  | \$8,200  | \$198,000 | \$430,000              | \$9,500   | \$117,50 |  |
| 60+   | \$89,500             | \$344,700 | \$12,000 | \$60,000 | \$424,000 | \$778,000              | \$11,000  | \$384,40 |  |

Source: Zaw, Khaing, Jhumpa Bhattachayra, Anne Price, Darrick Hamilton and William Darity, Jr. Women, Race and Wealth Samuel DuBois Cook Center for Social Equity and the Insight Center for Community Economic Development 2017.

MATIONAL ECONOMIC EDUCATION DELEGATION

**Esmily Structure**