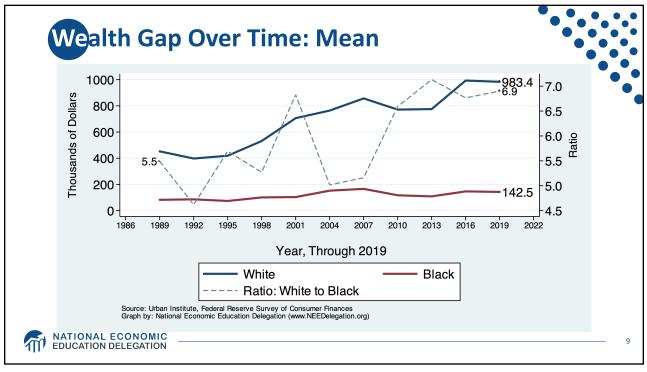

|       | No Bachelor's Degree |           |          |          |           | With Bachelor's Degree |           |          |  |
|-------|----------------------|-----------|----------|----------|-----------|------------------------|-----------|----------|--|
|       | MARRIED              |           | SINGLE   |          | MARRIED   |                        | SINGLE    |          |  |
| AGE   | BLACK                | WHITE     | BLACK    | WHITE    | BLACK     | WHITE                  | BLACK     | WHITE    |  |
| 20-29 | \$4,000              | \$13,000  | \$0      | \$2,000  | \$7,700   | \$18,700               | \$-11,000 | \$3,400  |  |
| 30-39 | \$12,000             | \$33,450  | \$0      | \$0      | \$-20,500 | \$97,000