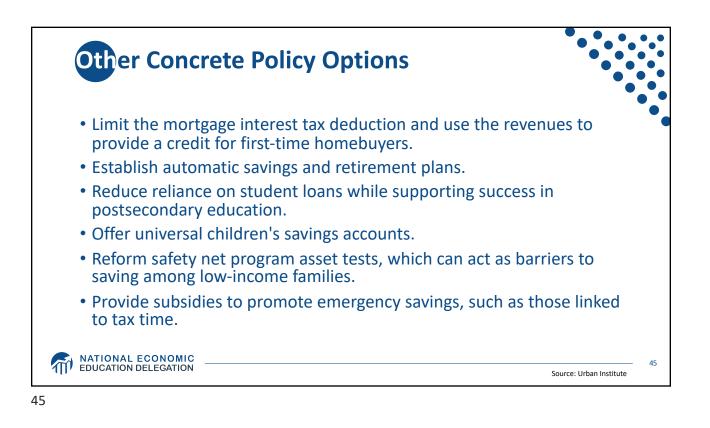

| \$33,450  | \$0      | \$0      | \$-20,500 | \$97,000               | \$0       | \$7,500  |  |
| 40-49 | \$22,501             | \$60,000  | \$1,000  | \$3,006  | \$12,000  | \$195,000              | \$6,000   | \$25,000 |  |
| 50-59 | \$38,000             | \$155,000 | \$2,000  | \$8,200  | \$198,000 | \$430,000              | \$9,500   | \$117,50 |  |
| 60+   | \$89,500             | \$344,700 | \$12,000 | \$60,000 | \$424,000 | \$778,000              | \$11,000  | \$384,40 |  |

Source: Zaw, Khaing, Jhumpa Bhattachayra, Anne Price, Darrick Hamilton and William Darity, Jr. Women, Race and Wealth Samuel DuBois Cook Center for Social Equity and the Insight Center for Community Economic Development 2017.

MATIONAL ECONOMIC EDUCATION DELEGATION

**Esmily Structure**